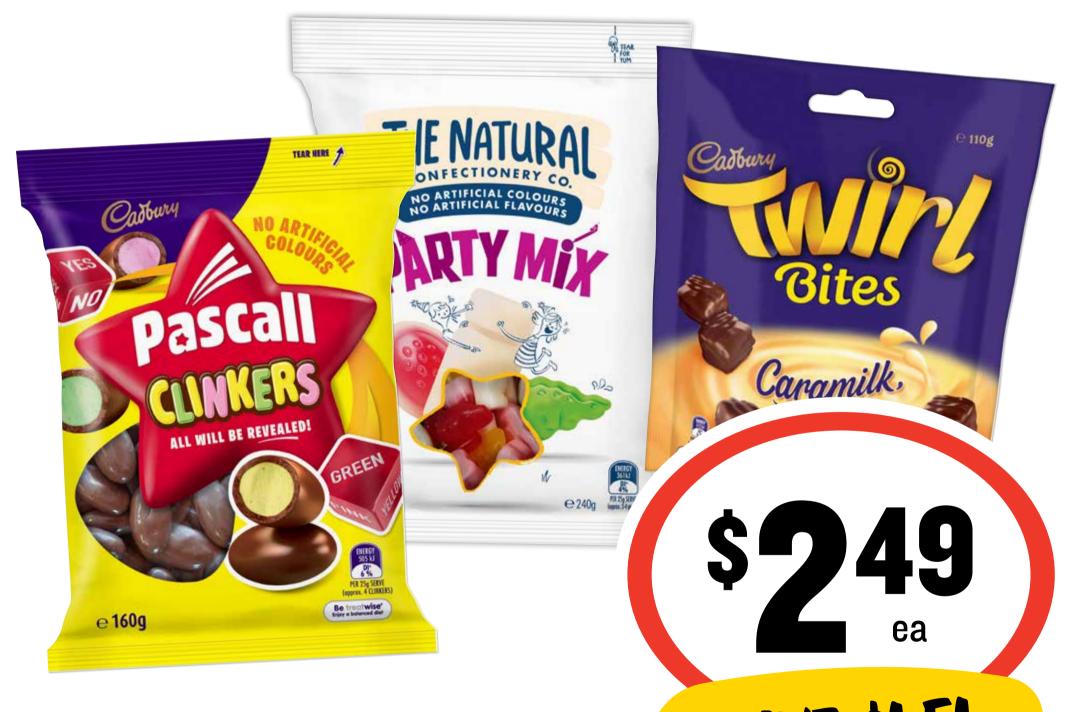

#### **Pascall/The Natural**

## SAVE \$1.51

### Confectionery Bags 150-280g/ Cadbury Bites 110-150g