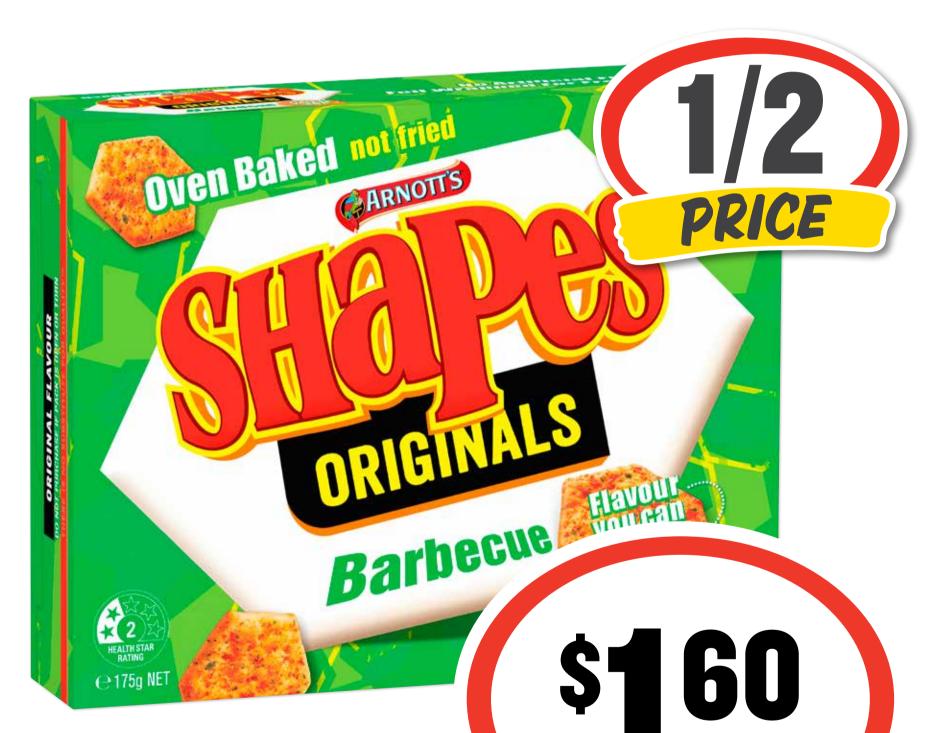

### **Obsessions 115/120g**







### Arnott's Shapes 140-190g









### **Birds Eye Fish Fingers 375g** \$13.31 per 1kg









## Cadbury/Fry's/ Europe/Toblerone Medium Bars 30-60g









### Fanta/Sprite 375mL 10pk \$2.26 per 1L









### Connoisseur

## Ice Cream 1L

70¢ per 100mL









Dine

### **Cat Food Tray 85g** 93¢ per 100g



# **BIG DEALS** RIGHT ACROSS THE STORE!













## **Golden Circle**

#### Fruit Drink 1L \$1.40 per 1L



# **BIG DEALS** RIGHT ACROSS THE STORE!





# John West Tuna 95g

\$12.53 per 1kg



ON SALE WEDNESDAY 2 MARCH 2022 UNTIL TUESDAY 8 MARCH 2022.

ea

SAVE \$1.21





## Kellogg's Nutri Grain/ Coco Pops/Special K/ Sultana Bran 500-730g



ON SALE WEDNESDAY 2 MARCH 2022 UNTIL TUESDAY 8 MARCH 2022.

SAVE \$3.81





### **Kleenex Viva**

## Paper Towel 6pk

\$1.66 per