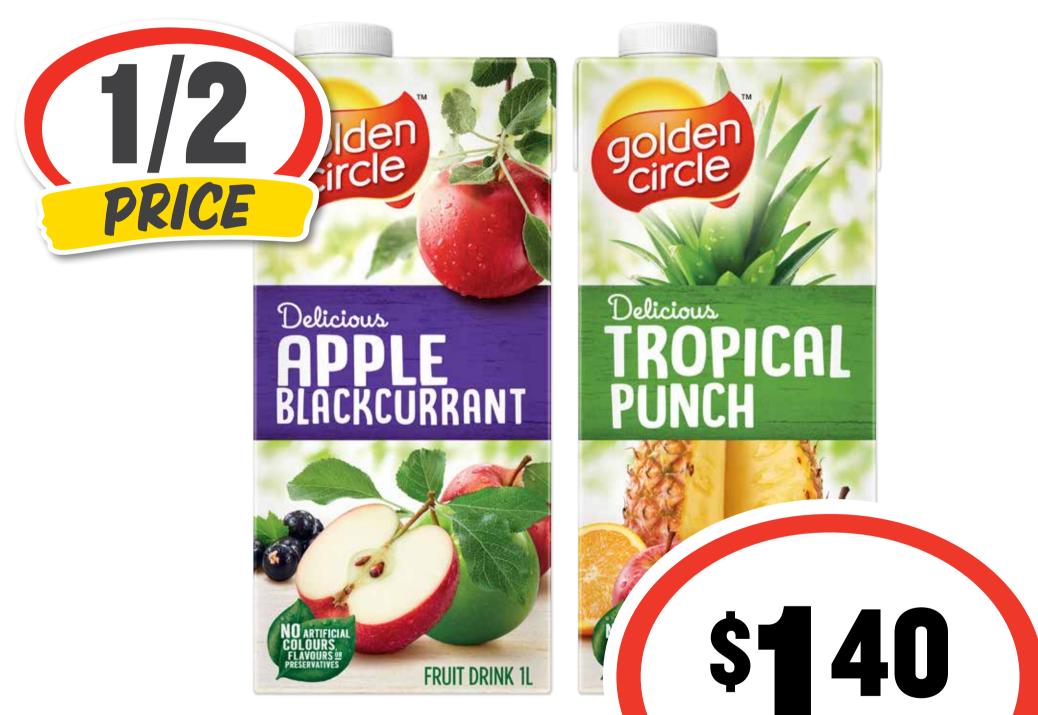

### **Obsessions 115/120g**







### Arnott's Shapes 140-190g









### **Birds Eye Fish Fingers 375g** \$13.31 per 1kg









## Cadbury/Fry's/ Europe/Toblerone Medium Bars 30-60g









### Fanta/Sprite 375mL 10pk \$2.26 per 1L









### Connoisseur

## Ice Cream 1L

70¢ per 100mL









Dine

### **Cat Food Tray 85g** 93¢ per 100g



# **BIG DEALS** RIGHT ACROSS THE STORE!













## **Golden Circle**

#### Fruit Drink 1L \$1.40 per 1L



# **BIG DEALS** RIGHT ACROSS THE STORE!





# John West Tuna 95g

\$12.53 per 1kg



ON SALE WEDNESDAY 2 MARCH 2022 UNTIL TUESDAY 8 MARCH 2022.

ea

SAVE \$1.21





## Kellogg's Nutri Grain/ Coco Pops/Special K/ Sultana Bran 500-730g



ON SALE WEDNESDAY 2 MARCH 2022 UNTIL TUESDAY 8 MARCH 2022.

SAVE \$3.81





### **Kleenex Viva**

## Paper Towel 6pk

\$1.66 per 100ea









### Mission Wraps 6/8pk









## **Moccona Coffee** Sachets 10pk







# **BIG DEALS** RIGHT ACROSS THE STORE!





#### **Pascall/The Natural**

## SAVE \$1.51

### Confectionery Bags 150-280g/ Cadbury Bites 110-150g

# **BIG DEALS** RIGHT ACROSS THE STORE!





### Smith's Potato Chips/Doritos Corn Chips 130-175g









## Sorbent Toilet Tissue