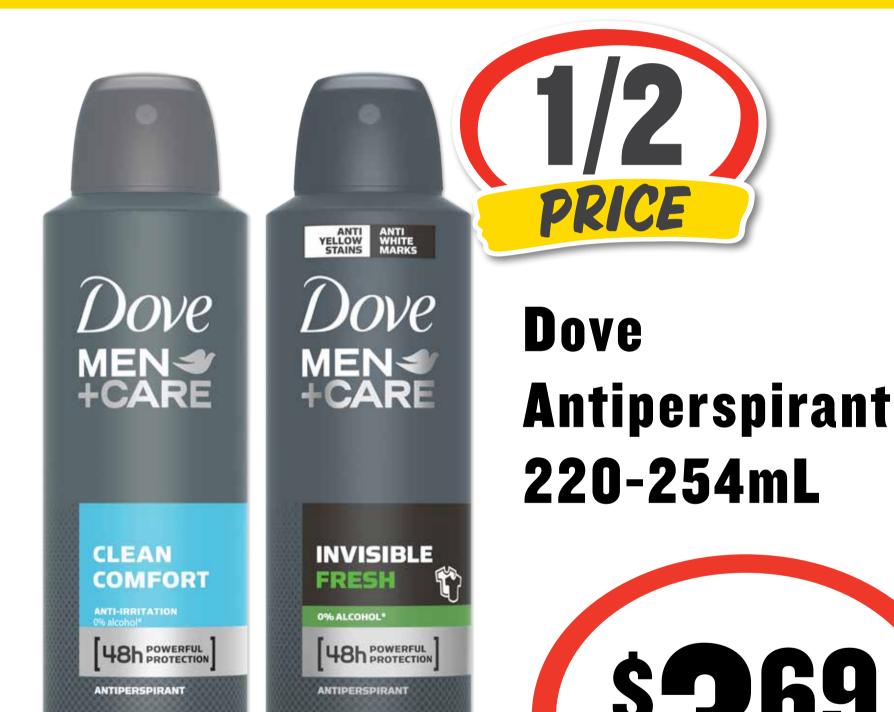

### **Obsessions 115/120g**







### Arnott's Shapes 140-190g









### **Birds Eye Fish Fingers 375g** \$13.31 per 1kg









## Cadbury/Fry's/ Europe/Toblerone Medium Bars 30-60g









### Fanta/Sprite 375mL 10pk \$2.26 per 1L









### Connoisseur

## Ice Cream 1L

70¢ per 100mL









Dine

### **Cat Food Tray 85g** 93¢ per 100g



# **BIG DEALS** RIGHT ACROSS THE STORE!













## **Golden Circle**

#### Fruit Drink 1L \$1.40 per 1L



# **BIG DEALS** RIGHT ACROSS THE STORE!





# John West Tuna 95g

\$12.53 per 1kg



ON SALE WEDNESDAY 2 MARCH 2022 UNTIL TUESDAY 8 MARCH 2022.

ea

SAVE \$1.21





## Kellogg's Nutri Grain/ Coco Pops/Special K/ Sultana Bran 500-730g



ON SALE WEDNESDAY 2 MARCH 2022 UNTIL TUESDAY 8 MARCH 2022.

SAVE \$3.81





### **Kleenex Viva**

## Paper Towel 6pk

\$1.66 per 100ea









### Mission Wraps 6/8pk









## **Moccona Coffee** Sachets 10pk







# **BIG DEALS** RIGHT ACROSS THE STORE!





#### **Pascall/The Natural**

## SAVE \$1.51

### Confectionery Bags 150-280g/ Cadbury Bites 110-150g

# **BIG DEALS** RIGHT ACROSS THE STORE!





### Smith's Potato Chips/Doritos Corn Chips 130-175g









## Sorbent Toilet