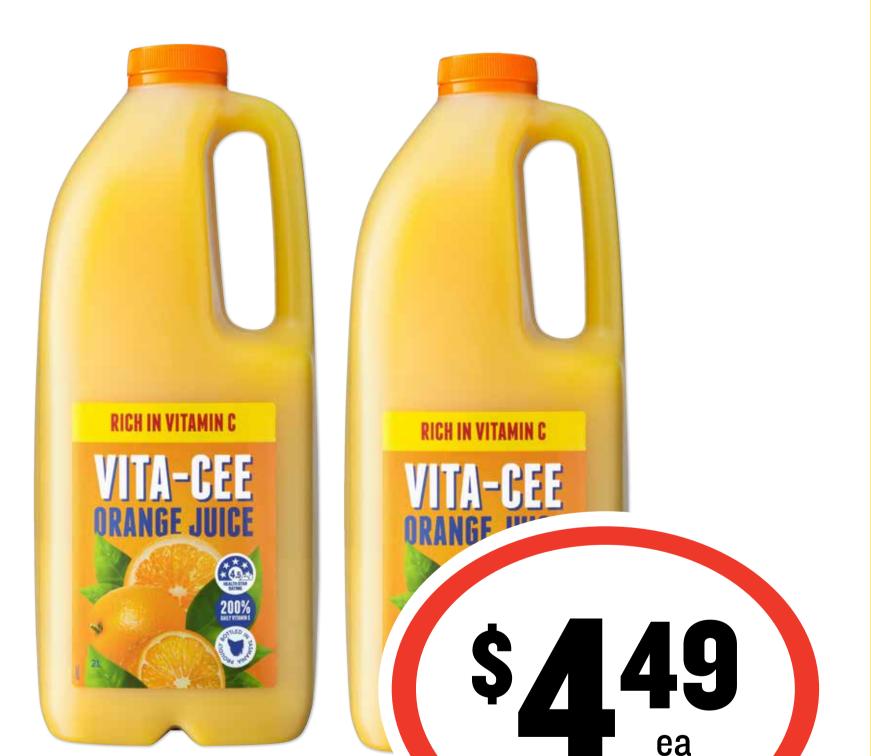

# Fruit Drink 1L \$1.40 per 1L



# **BIG DEALS** RIGHT ACROSS THE STORE!





# John West Tuna 95g

\$12.53 per 1kg



ON SALE WEDNESDAY 2 MARCH 2022 UNTIL TUESDAY 8 MARCH 2022.

ea

SAVE \$1.21





## Kellogg's Nutri Grain/ Coco Pops/Special K/ Sultana Bran 500-730g



ON SALE WEDNESDAY 2 MARCH 2022 UNTIL TUESDAY 8 MARCH 2022.

SAVE \$3.81





### **Kleenex Viva**

## Paper Towel 6pk

\$1.66 per 100ea









### Mission Wraps 6/8pk









## **Moccona Coffee** Sachets 10pk







# **BIG DEALS** RIGHT ACROSS THE STORE!





#### **Pascall/The Natural**

## SAVE \$1.51

### Confectionery Bags 150-280g/ Cadbury Bites 110-150g

# **BIG DEALS** RIGHT ACROSS THE STORE!





### Smith's Potato Chips/Doritos Corn Chips 130-175g









## Sorbent Toilet Tissue 24pk

28¢ per 100sh









SAVE 39¢

### Vita-Cee Juice 2L \$2.25 per 1L

# **BIG DEALS** RIGHT ACROSS THE STORE!





### Whiskas Dry Cat Food 800g 56¢ per 100g