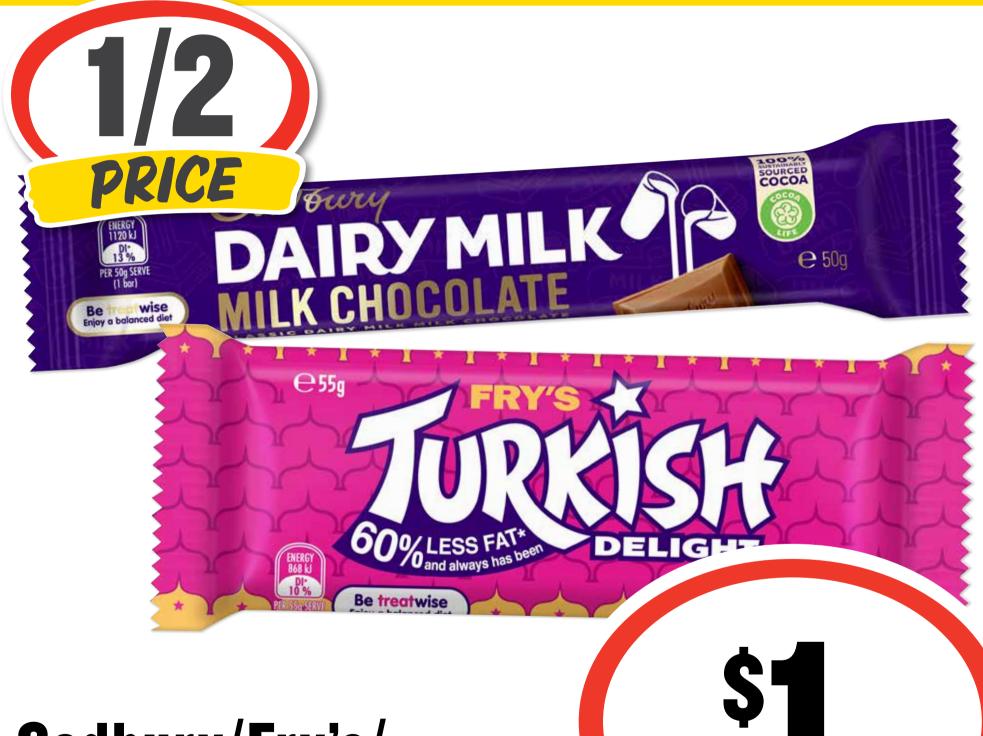

### **Obsessions 115/120g**







### Arnott's Shapes 140-190g









### **Birds Eye Fish Fingers 375g** \$13.31 per 1kg









## Cadbury/Fry's/ Europe/Toblerone Medium Bars 30-60g









### Fanta/Sprite 375mL 10pk \$2.26 per 1L









### Connoisseur

## Ice Cream 1L

70¢ per 100mL









Dine

### **Cat Food Tray 85g** 93¢ per 100g



# **BIG DEALS** RIGHT ACROSS THE STORE!













## **Golden Circle**

#### Fruit Drink 1L \$1.40 per 1L



# **BIG DEALS** RIGHT ACROSS THE STORE!





# John West Tuna 95g

\$12.53 per 1kg



ON SALE WEDNESDAY 2 MARCH 2022 UNTIL TUESDAY 8 MARCH 2022.

ea

SAVE \$1.21





## Kellogg's Nutri Grain/ Coco Pops/Special K/ Sultana Bran 500-730g



ON SALE WEDNESDAY 2 MARCH 2022 UNTIL TUESDAY 8 MARCH 2022.

SAVE \$3.81





### **Kleenex Viva**

## Paper Towel 6pk

\$1.66 per 100ea









### Mission Wraps 6/8pk









## **Moccona Coffee** Sachets 10pk







# **BIG