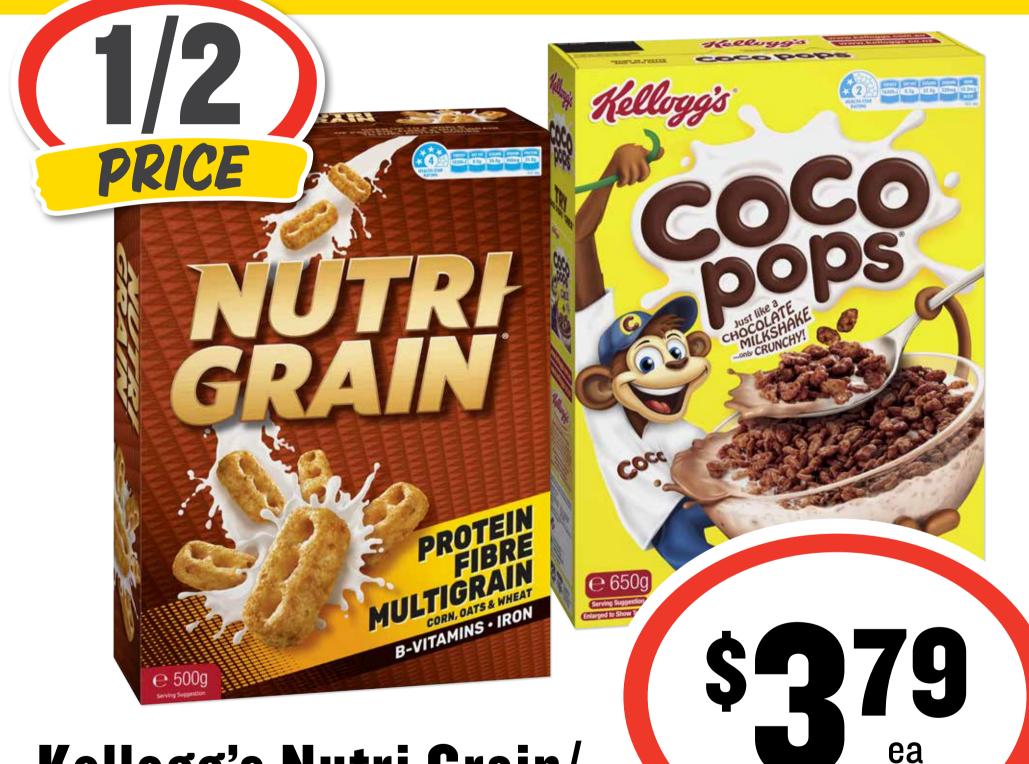

## Kellogg's Nutri Grain/ Coco Pops/Special K/ Sultana Bran 500-730g

ON SALE WEDNESDAY 2 MARCH 2022 UNTIL TUESDAY 8 MARCH 2022.

SAVE \$3.81