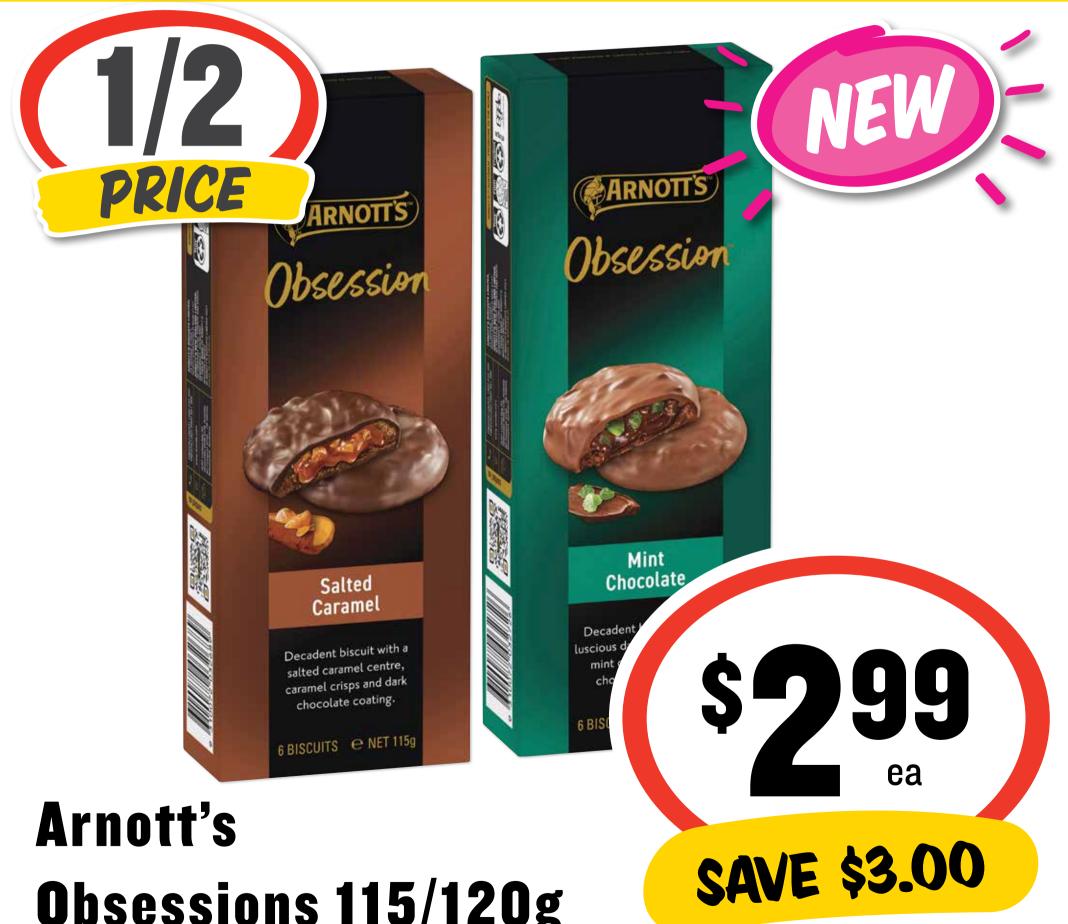

### **Obsessions 115/120g**







### Arnott's Shapes 140-190g









### **Birds Eye Fish Fingers 375g** \$13.31 per 1kg









## Cadbury/Fry's/ Europe/Toblerone Medium Bars 30-60g









### Fanta/Sprite 375mL 10pk \$2.26 per 1L









### Connoisseur

## Ice Cream 1L

70¢ per 100mL









Dine

### **Cat Food Tray 85g** 93¢ per 100g



# **BIG DEALS** RIGHT ACROSS THE STORE!













## **Golden Circle**

#### Fruit Drink 1L \$1.40 per 1L



# **BIG DEALS** RIGHT ACROSS THE STORE!





# John West Tuna 95g

\$12.53 per 1kg



ON SALE WEDNESDAY 2 MARCH 2022 UNTIL TUESDAY 8 MARCH 2022.

ea

SAVE \$1.21





## Kellogg's Nutri Grain/ Coco Pops/Special K/ Sultana Bran 500-730g



ON SALE WEDNESDAY 2 MARCH 2022 UNTIL TUESDAY 8 MARCH 2022.

SAVE \$3.81





### **Kleenex V