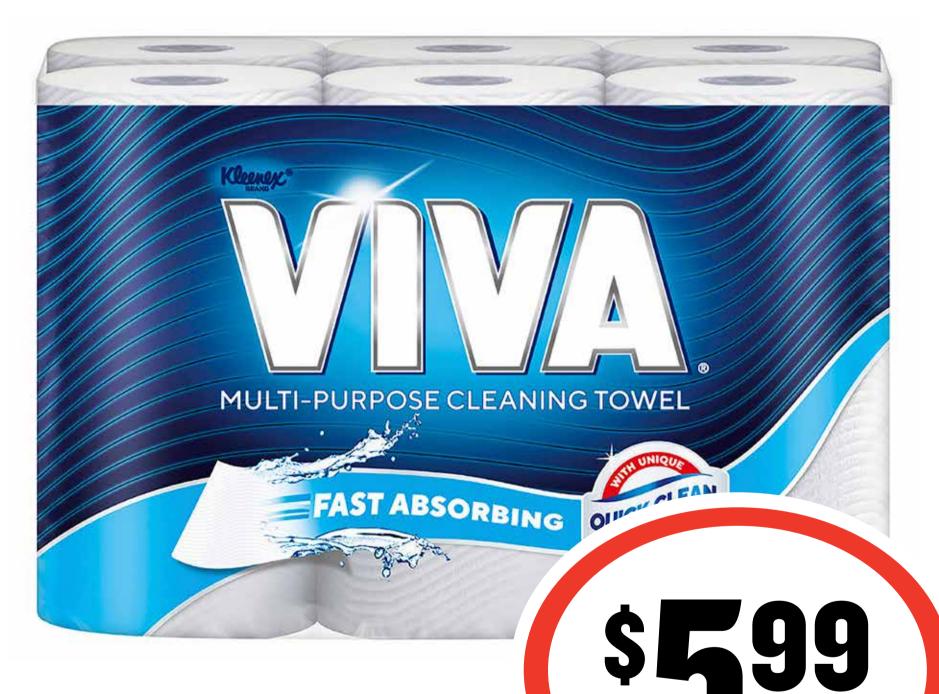

### **Obsessions 115/120g**







### Arnott's Shapes 140-190g









### **Birds Eye Fish Fingers 375g** \$13.31 per 1kg









## Cadbury/Fry's/ Europe/Toblerone Medium Bars 30-60g









### Fanta/Sprite 375mL 10pk \$2.26 per 1L









### Connoisseur

## Ice Cream 1L

70¢ per 100mL









Dine

### **Cat Food Tray 85g** 93¢ per 100g



# **BIG DEALS** RIGHT ACROSS THE STORE!













## **Golden Circle**

#### Fruit Drink 1L \$1.40 per 1L



# **BIG DEALS** RIGHT ACROSS THE STORE!





# John West Tuna 95g

\$12.53 per 1kg



ON SALE WEDNESDAY 2 MARCH 2022 UNTIL TUESDAY 8 MARCH 2022.

ea

SAVE \$1.21





## Kellogg's Nutri Grain/ Coco Pops/Special K/ Sultana Bran 500-730g



ON SALE WEDNESDAY 2 MARCH 2022 UNTIL TUESDAY 8 MARCH 2022.

SAVE \$3.81





### **Kleenex Viva**

## Paper Towel 6pk

\$1.66 per 100ea









### Mission Wraps 6/8pk









## **Moccona Coffee** Sachets 10pk







# **BIG DEALS** RIGHT ACROSS THE STORE!





#### **Pascall/The Natural**

## SAVE \$1.51

### Confectionery Bags 150-280g/ Cadbury Bites 110-150g

# **BIG DEALS** RIGHT ACROSS THE STORE!





### Smith's Potato Chips/Doritos Corn Chips 130-175g









## Sorbent Toilet Tissue 24pk

28¢ per 100sh









SAVE 39¢

### Vita-Cee Juice 2L \$2.25 per 1L

# **BIG DEALS** RIGHT ACROSS THE STORE!





### Whiskas Dry Cat Food 800g 56¢ per 100g