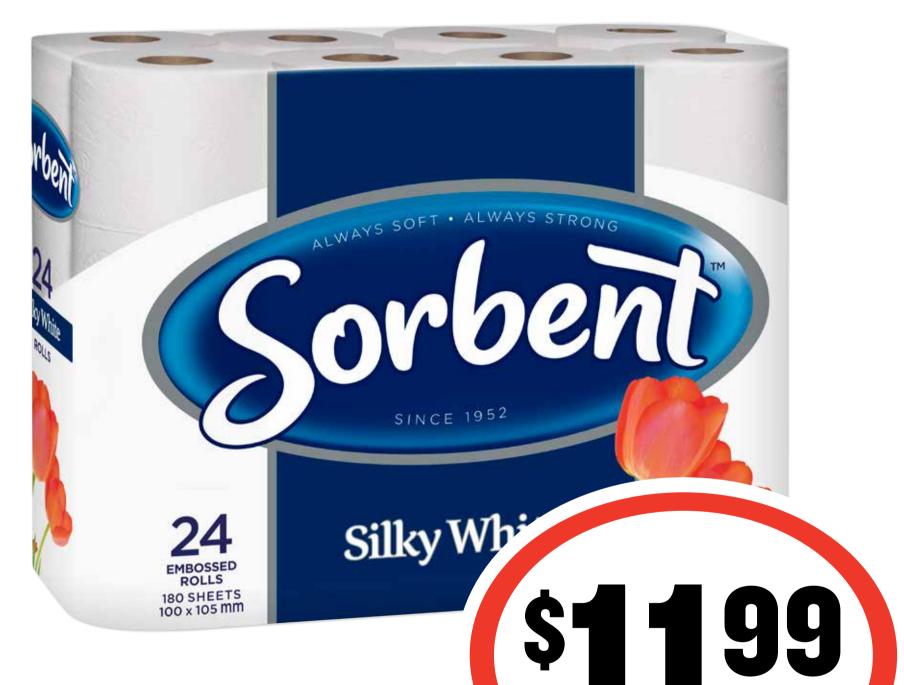

ROSS THE STORE!













## **Golden Circle**

#### Fruit Drink 1L \$1.40 per 1L



# **BIG DEALS** RIGHT ACROSS THE STORE!





# John West Tuna 95g

\$12.53 per 1kg



ON SALE WEDNESDAY 2 MARCH 2022 UNTIL TUESDAY 8 MARCH 2022.

ea

SAVE \$1.21





## Kellogg's Nutri Grain/ Coco Pops/Special K/ Sultana Bran 500-730g



ON SALE WEDNESDAY 2 MARCH 2022 UNTIL TUESDAY 8 MARCH 2022.

SAVE \$3.81





### **Kleenex Viva**

## Paper Towel 6pk

\$1.66 per 100ea









### Mission Wraps 6/8pk









## **Moccona Coffee** Sachets 10pk







# **BIG DEALS** RIGHT ACROSS THE STORE!





#### **Pascall/The Natural**

## SAVE \$1.51

### Confectionery Bags 150-280g/ Cadbury Bites 110-150g

# **BIG DEALS** RIGHT ACROSS THE STORE!





### Smith's Potato Chips/Doritos Corn Chips 130-175g









## Sorbent Toilet Tissue 24pk

28¢ per 100sh









SAVE 39¢

### Vita-Cee Juice 2L \$2.25 per 1L

# **BIG DEALS** RIGHT ACROSS THE STORE!





### Whiskas Dry Cat Food 800g 56¢ per 100g