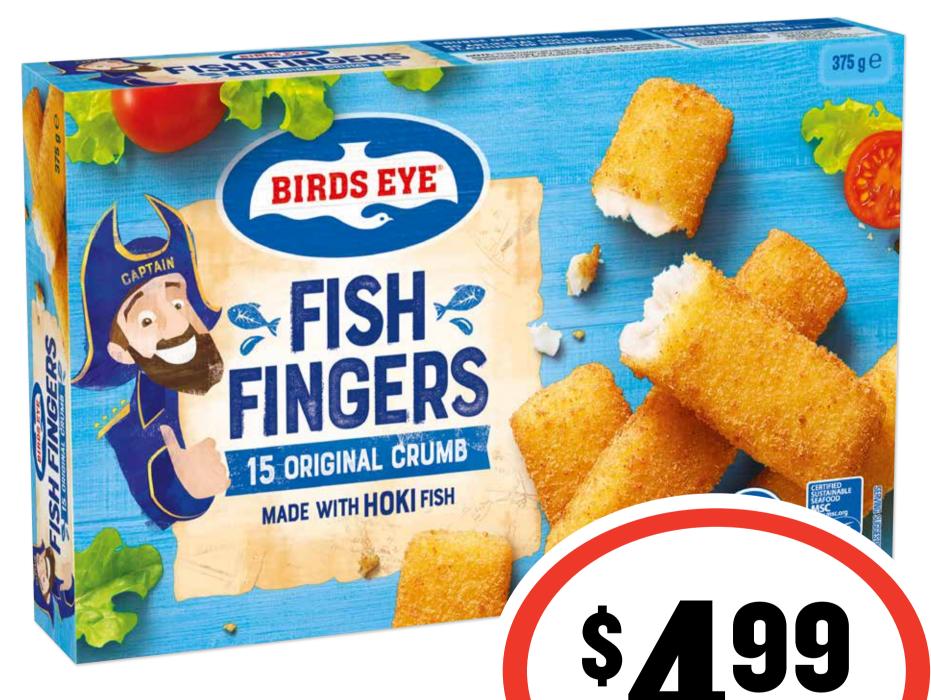

### **Obsessions 115/120g**







### Arnott's Shapes 140-190g









### **Birds Eye Fish Fingers 375g** \$13.31 per 1kg









## Cadbury/Fry's/ Europe/Toblerone Medium Bars 30-60g









### Fanta/Sprite 375mL 10pk \$2.26 per 1L









### Connoisseur

## Ice Cream 1L

70¢ per 100mL









Dine

### **Cat Food Tray 85g** 93¢ per 100g



# **BIG DEALS** RIGHT ACROSS THE STORE!













## **Golden Circle**

#### Fruit Drink 1L \$1.40 per 1L



# **BIG DEALS** RIGHT ACROSS THE STORE!





# John West Tuna 95g

\$12.53 per 1kg



ON SALE WEDNESDAY 2 MARCH 2022 UNTIL TUESDAY 8 MARCH 2022.

ea

SAVE \$1.21





## Kellogg's Nutri Grain/ Coco Pops/Special K/ Sultana Bran 500-730g



ON SALE WEDNESDAY 2 MARCH 2022 UNTIL TUESDAY 8 MARCH 2022.

SAVE \$3.81





### **Kleenex Viva**

## Paper Towel 6pk

\$1.66 per 100ea









### Mission Wraps 6/8p