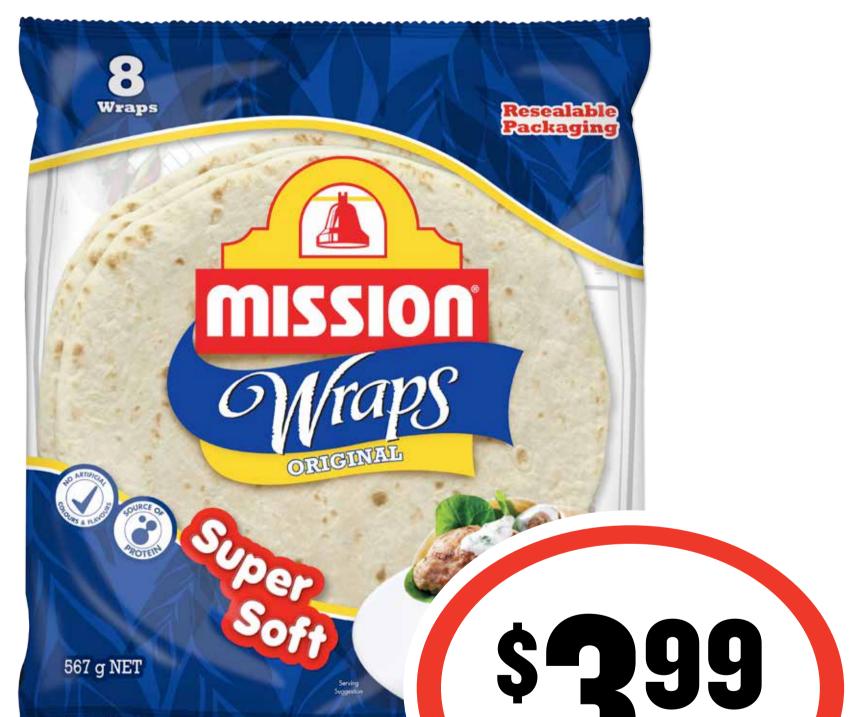

Shapes 140-190g









### **Birds Eye Fish Fingers 375g** \$13.31 per 1kg









## Cadbury/Fry's/ Europe/Toblerone Medium Bars 30-60g









### Fanta/Sprite 375mL 10pk \$2.26 per 1L









### Connoisseur

## Ice Cream 1L

70¢ per 100mL









Dine

### **Cat Food Tray 85g** 93¢ per 100g



# **BIG DEALS** RIGHT ACROSS THE STORE!













## **Golden Circle**

#### Fruit Drink 1L \$1.40 per 1L



# **BIG DEALS** RIGHT ACROSS THE STORE!





# John West Tuna 95g

\$12.53 per 1kg



ON SALE WEDNESDAY 2 MARCH 2022 UNTIL TUESDAY 8 MARCH 2022.

ea

SAVE \$1.21





## Kellogg's Nutri Grain/ Coco Pops/Special K/ Sultana Bran 500-730g



ON SALE WEDNESDAY 2 MARCH 2022 UNTIL TUESDAY 8 MARCH 2022.

SAVE \$3.81





### **Kleenex Viva**

## Paper Towel 6pk

\$1.66 per 100ea









### Mission Wraps 6/8pk









## **Moccona Coffee** Sachets 10pk







# **BIG DEALS** RIGHT ACROSS THE STORE!





#### **Pascall/The Natural**

## SAVE \$1.51

### Confectionery Bags 150-280g/ Cadbury Bites 110-150g

# **BIG DEALS** RIGHT ACROSS THE STORE!





### Smith's Potato Chips/Doritos Corn Chips 130-175g









## Sorbent Toilet Tissue 24pk

28¢ per 100sh









SAVE 39¢

### Vita-Cee Juice 2L \$2.25 per 1L

# **BIG DEALS** RIGHT ACROSS THE STORE!





### Whiskas Dry Cat Food 800g 56¢ per 100g