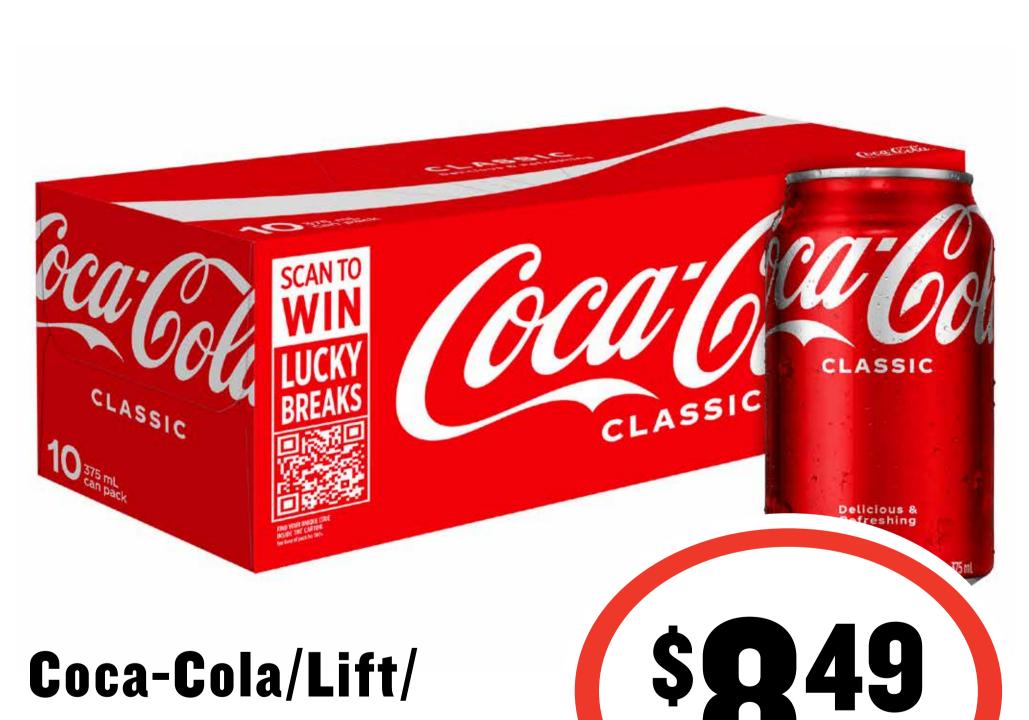

### **Obsessions 115/120g**







### Arnott's Shapes 140-190g









### **Birds Eye Fish Fingers 375g** \$13.31 per 1kg









## Cadbury/Fry's/ Europe/Toblerone Medium Bars 30-60g









### Fanta/Sprite 375mL 10pk \$2.26 per 1L









### Connoisseur

## Ice Cream 1L

70¢ per 100mL









Dine

### **Cat Food Tray 85g** 93¢ per 100g



# **BIG DEALS** RIGHT ACROSS THE STORE!













## **Golden Circle**

#### Fruit Drink 1L \$1.40 per 1L



# **BIG DEALS** RIGHT ACROSS THE STORE!





# John West Tuna 95g

\$12.53 per 1kg



ON SALE WEDNESDAY 2 MARCH 2022 UNTIL TUESDAY 8 MARCH 2022.

ea

SAVE \$1.21





## Kellogg's Nutri Grain/ Coco Pops/Special K/ Sultana Bran 500-730g



ON SALE WEDNESDAY 2 MARCH 2022 UNTIL TUESDAY 8 MARCH 2022.

SAVE \$3.81





### **Kleenex Viva**

## Paper Towel 6pk

\$1.66 per 100ea









### Mission Wraps 6/8pk









## **Moccona Coffee** Sachets 10pk







# **BIG DEALS** RIGHT ACROSS THE STORE!





#### **Pascall/The Natural