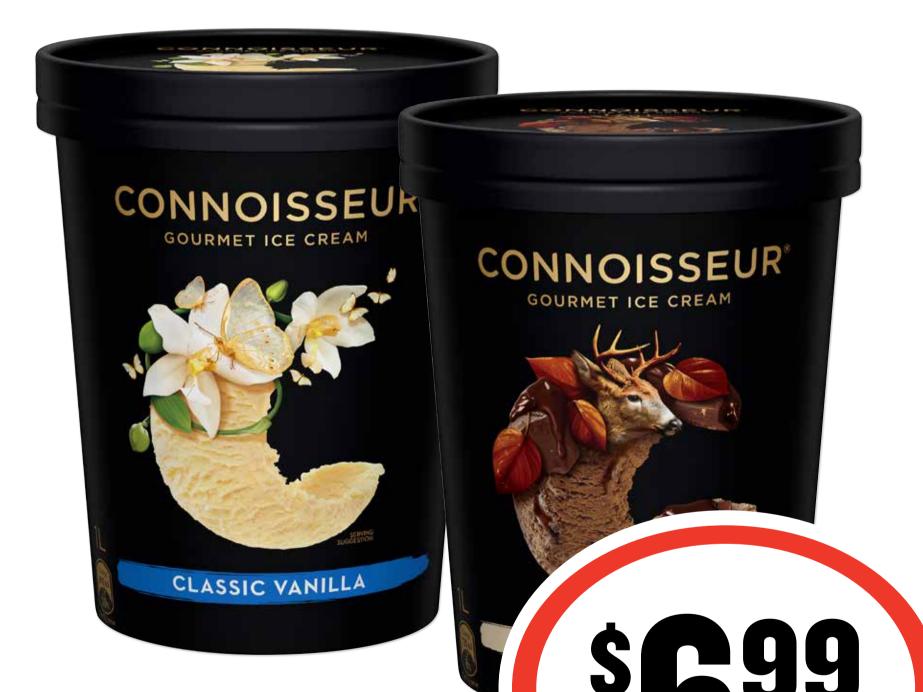

### **Obsessions 115/120g**







### Arnott's Shapes 140-190g









### **Birds Eye Fish Fingers 375g** \$13.31 per 1kg









## Cadbury/Fry's/ Europe/Toblerone Medium Bars 30-60g









### Fanta/Sprite 375mL 10pk \$2.26 per 1L









### Connoisseur

## Ice Cream 1L

70¢ per 100mL









Dine

### **Cat Food Tray 85g** 93¢ per 100g



# **BIG DEALS** RIGHT ACROSS THE STORE!













## **Golden Circle**

#### Fruit Drink 1L \$1.40 per 1L



# **BIG DEALS** RIGHT ACROSS THE STORE!





# John West Tuna 95g

\$12.53 per 1kg



ON SALE WEDNESDAY 2 MARCH 2022 UNTIL TUESDAY 8 MARCH 2022.

ea

SAVE \$1.21





## Kellogg's Nutri Grain/ Coco Pops/Special K/ Sultana Bran 500-730g



ON SALE WEDNESDAY 2 MARCH 2022 UNTIL TUESDAY 8 MARCH 2022.

SAVE \$3.81





### **Kleenex Viva**

## Paper Towel 6pk

\$1.66 per 100ea









### Mission Wraps 6/8pk









## **Moccona Coffee** Sachets 10pk







# **BIG DEALS** RIGHT ACROSS THE STORE!





#### **Pascall/The Natural**

## SAVE \$1.51

### Confectionery Bags 150-280g