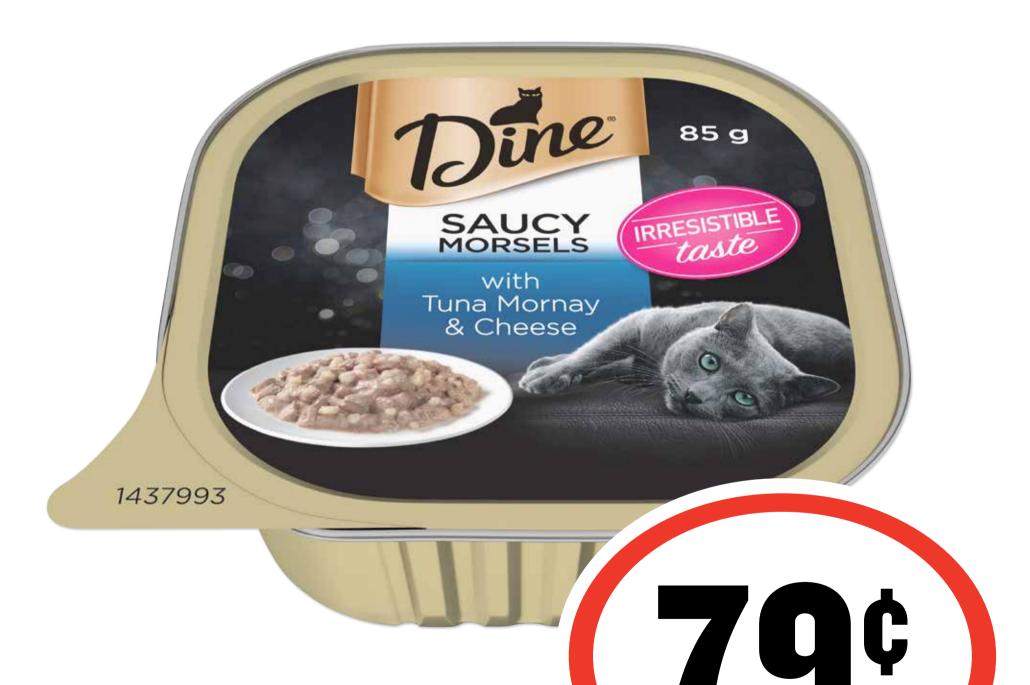

### **Obsessions 115/120g**







### Arnott's Shapes 140-190g









### **Birds Eye Fish Fingers 375g** \$13.31 per 1kg









## Cadbury/Fry's/ Europe/Toblerone Medium Bars 30-60g









### Fanta/Sprite 375mL 10pk \$2.26 per 1L









### Connoisseur

## Ice Cream 1L

70¢ per 100mL









Dine

### **Cat Food Tray 85g** 93¢ per 100g



# **BIG DEALS** RIGHT ACROSS THE STORE!













## **Golden Circle**

#### Fruit Drink 1L \$1.40 per 1L



# **BIG DEALS** RIGHT ACROSS THE STORE!





# John West Tuna 95g

\$12.53 per 1kg



ON SALE WEDNESDAY 2 MARCH 2022 UNTIL TUESDAY 8 MARCH 2022.

ea

SAVE \$1.21





## Kellogg's Nutri Grain/ Coco Pops/Special K/ Sultana Bran 500-730g



ON SALE WEDNESDAY 2 MARCH 2022 UNTIL TUESDAY 8 MARCH 2022.

SAVE \$3.81





### **Kleenex Viva**

## Paper Towel 6pk

\$1.66 per 100ea









### Mission Wraps 6/8pk









## **Moccona Coffee** Sachets 10pk







# **BIG DEALS** RIGHT ACROSS THE STORE!





#### **Pascall/The Natural**

## SAVE \$1.51

### Confectionery Bags 150-280g/ Cadbury Bites 110-150g

# **BIG DEALS** RIGHT ACROSS TH