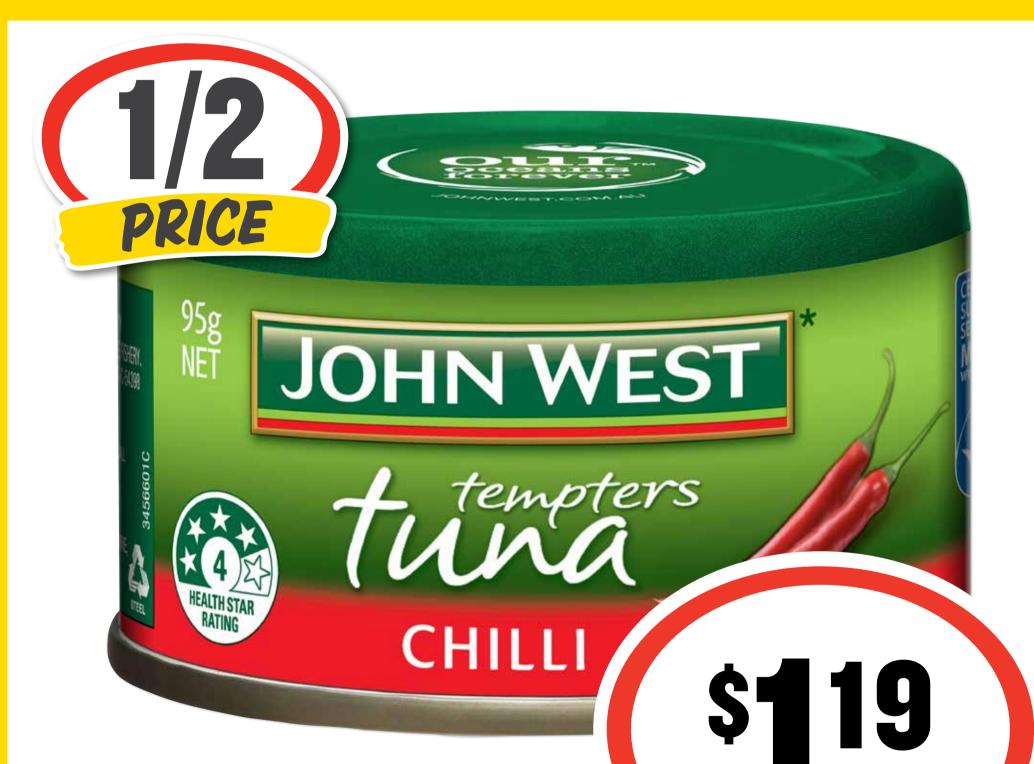

# John West Tuna 95g

\$12.53 per 1kg

ON SALE WEDNESDAY 2 MARCH 2022 UNTIL TUESDAY 8 MARCH 2022.

ea

SAVE \$1.21