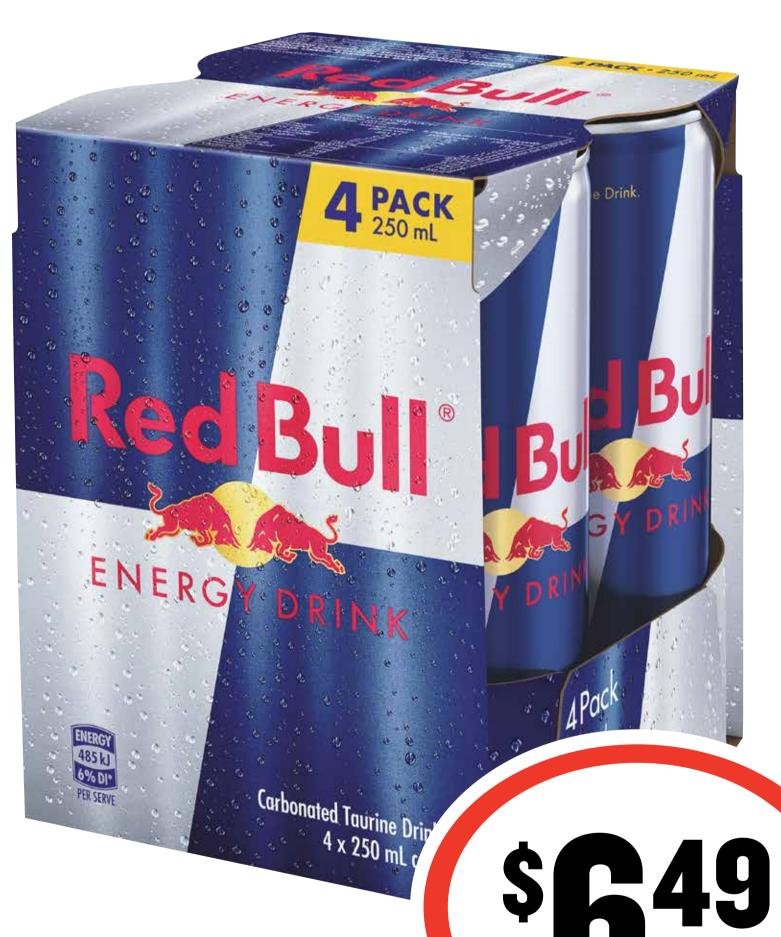

#### **Red Bull Energy Drink 250mL 4pk** \$6.49 per 1L

Entertaining MADE EASY WITH