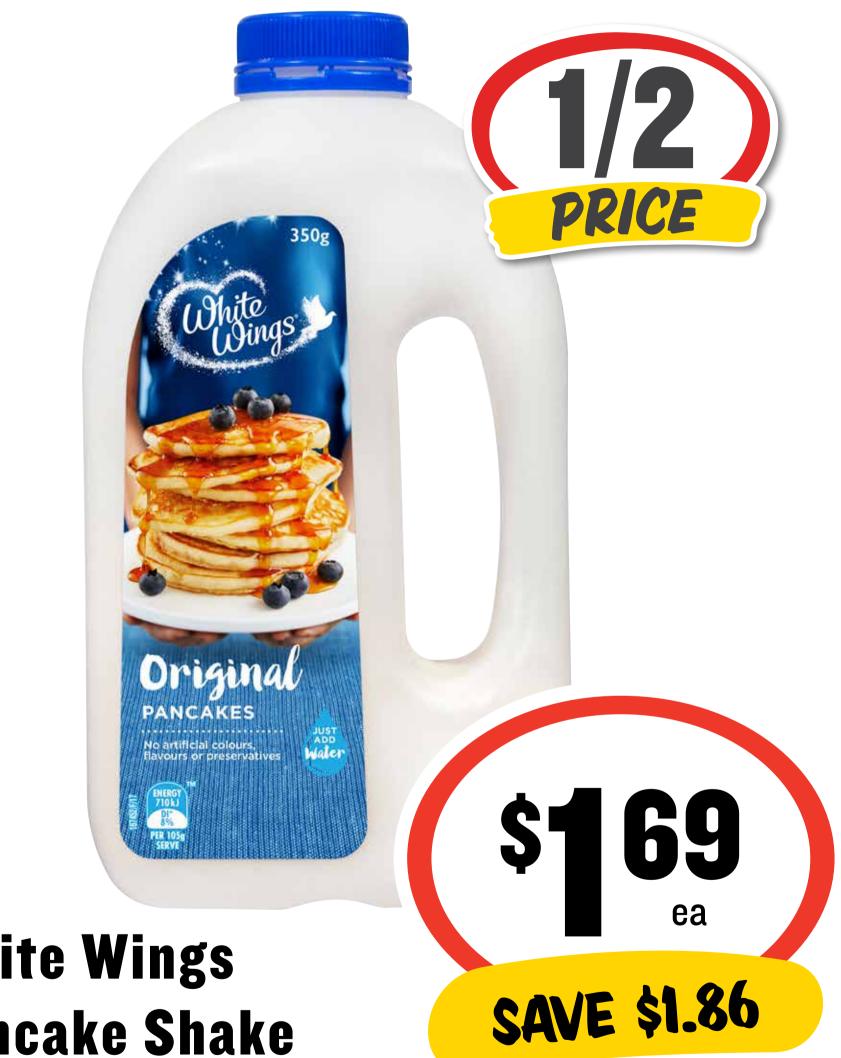

#### White Wings Pancake Shake 325/350g





## Biscuits 160-250g (excl. Tim Tam)



SAVE \$2.01











#### **Cadbury Bites** 110-150g





Product of Tasmania

### Clearly Tasmanian

Pure Tasmanian Water

Product of Australia

20 x 600ml

#### Just Water... NO Additives or Preservatives

INGREDIENTS: 100% PURIFIED TASMANIAN WATER BEST BEFORE DATE: SEE NECK OF BOTTLE STORE IN A COOL DRY PLACE Julicy Isle Pty Ltd 10 Runway Place, Cambridge 7170 Tasmania Tel: 03 6274 5999 www.julicyisle.com.au

## Clearly Tasmanian Water 600mL 20pk



\$**G**99

ea

58¢ per 1L







#### **Coca-Cola/Lift/**



## Fanta/Sprite Soft Drink 1.25L

\$1.59 per 1L







# Liquid 1.8/2L/ Powder 1.8/2kg



SAVE \$7.90





#### **Cripps Master Muffins 6pk** 83¢ per 100g

SAVE \$2.16







# 45¢ per 100g