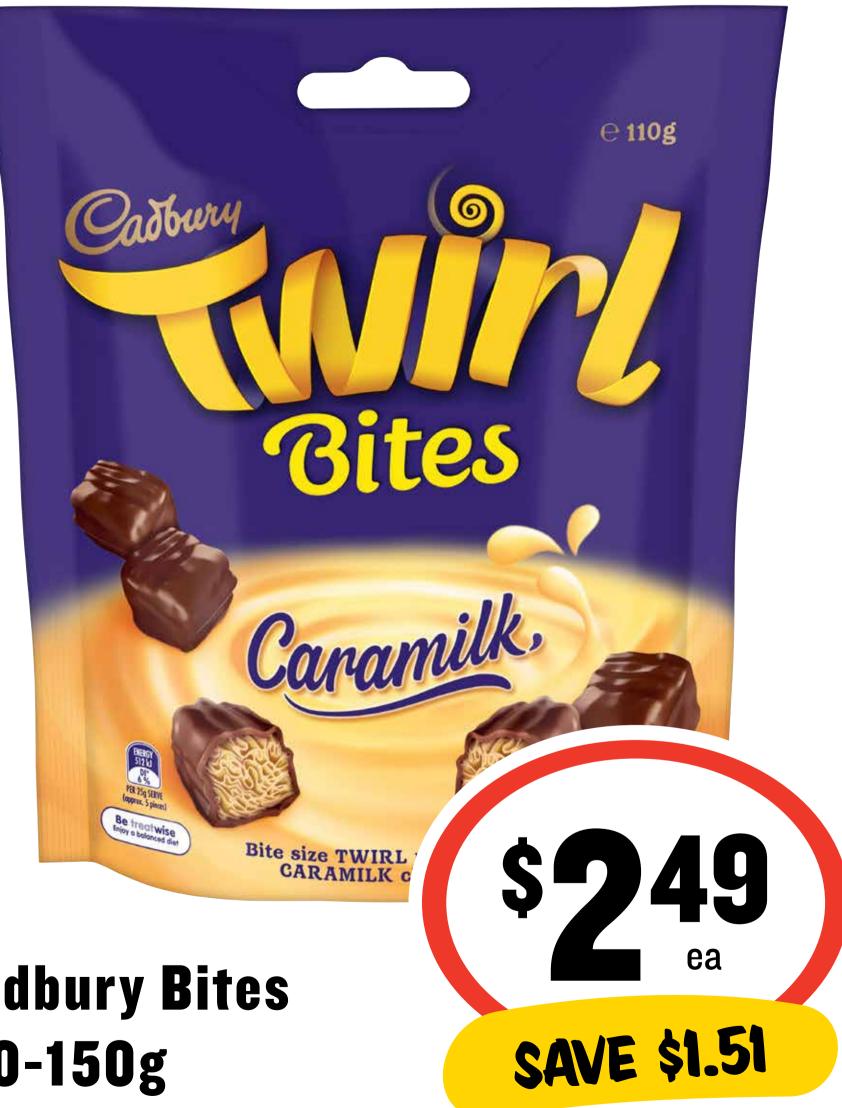

#### White Wings Pancake Shake 325/350g





## Biscuits 160-250g (excl. Tim Tam)



SAVE \$2.01











#### **Cadbury Bites** 110-150g





Product of Tasmania

### Clearly Tasmanian

Pure Tasmanian Water

Product of Australia

20 x 600ml

#### Just Water... NO Additives or Preservatives

INGREDIENTS: 100% PURIFIED TASMANIAN WATER BEST BEFORE DATE: SEE NECK OF BOTTLE STORE IN A COOL DRY PLACE Julicy Isle Pty Ltd 10 Runway Place, Cambridge 7170 Tasmania Tel: 03 6274 5999 www.julicyisle.com.au

## Clearly Tasmanian Water 600mL 20pk



\$**G**99

ea

58¢ per 1L







#### **Coca-Cola/Lift/**



## Fanta/Sprite Soft Drink 1.25L

\$1.59 per 1L







# Liquid 1.8/2L/ Powder 1.8/2kg



SAVE \$7.90





#### **Cripps Master Muffins 6pk** 83¢ per 100g

SAVE \$2.16







# 45¢ per 100g







500 g

1904

TASMANIANS HAVE BEEN ENIOYING THE RICH, CREAMY TASTE OF DUCK RIVER<sup>IIII</sup> SINCE 190