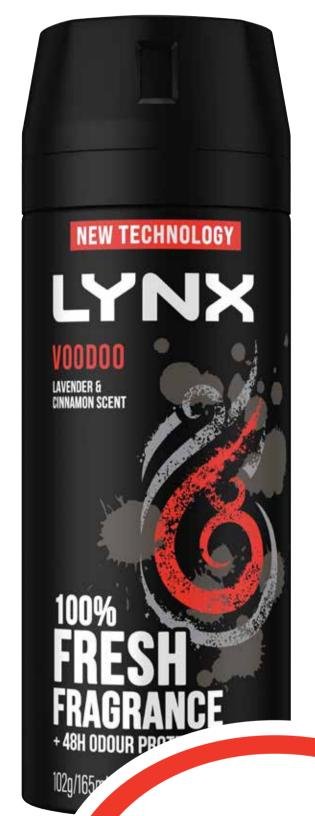

#### Con Sangs

Lynx Antiperspirant/ Deodorant 165mL

\$2.42 per 100mL

\$399 ea

**SAVE \$4.30** 

Mars Medium Bars 35-56g \$110 ea

**SAVE \$1.10** 