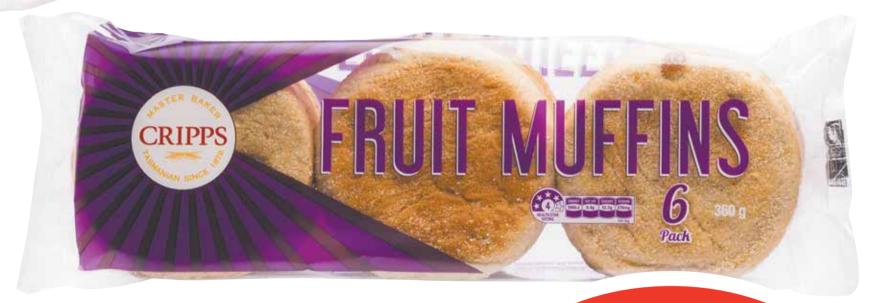

# Constant Surveys

\$379 ea

Cripps Muffins 6pk

\$1.05 per 100g

**SAVE \$1.50** 