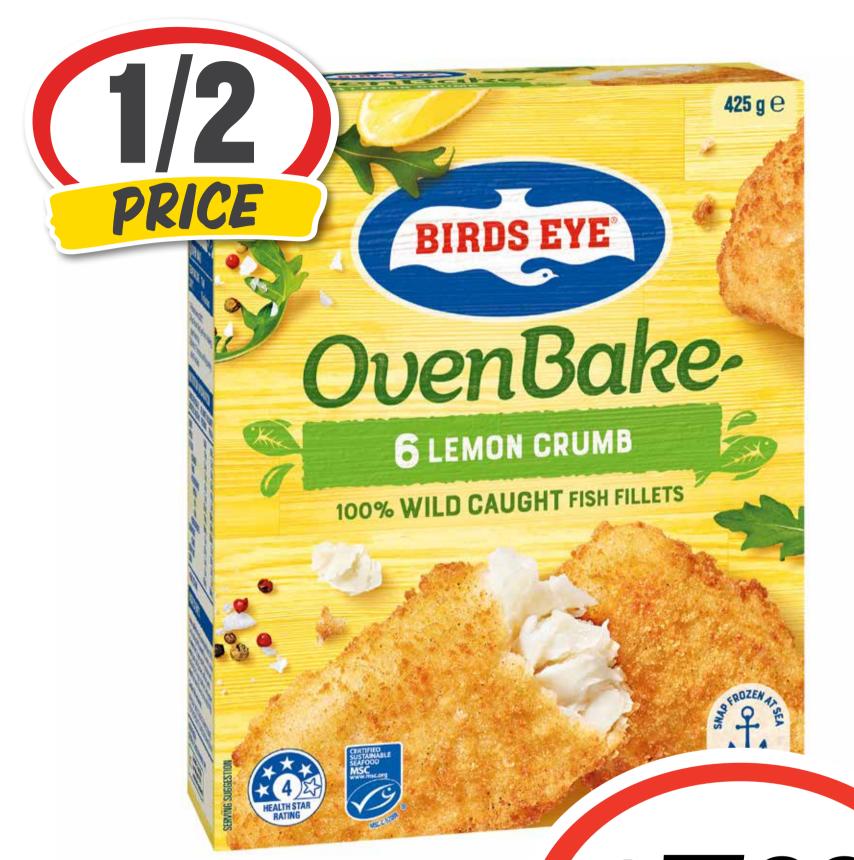

#### Con Sangs

Birds Eye Oven Bake Fish Fillets 425g

\$14.09 per 1kg

\$599 ea

**SAVE \$6.31** 