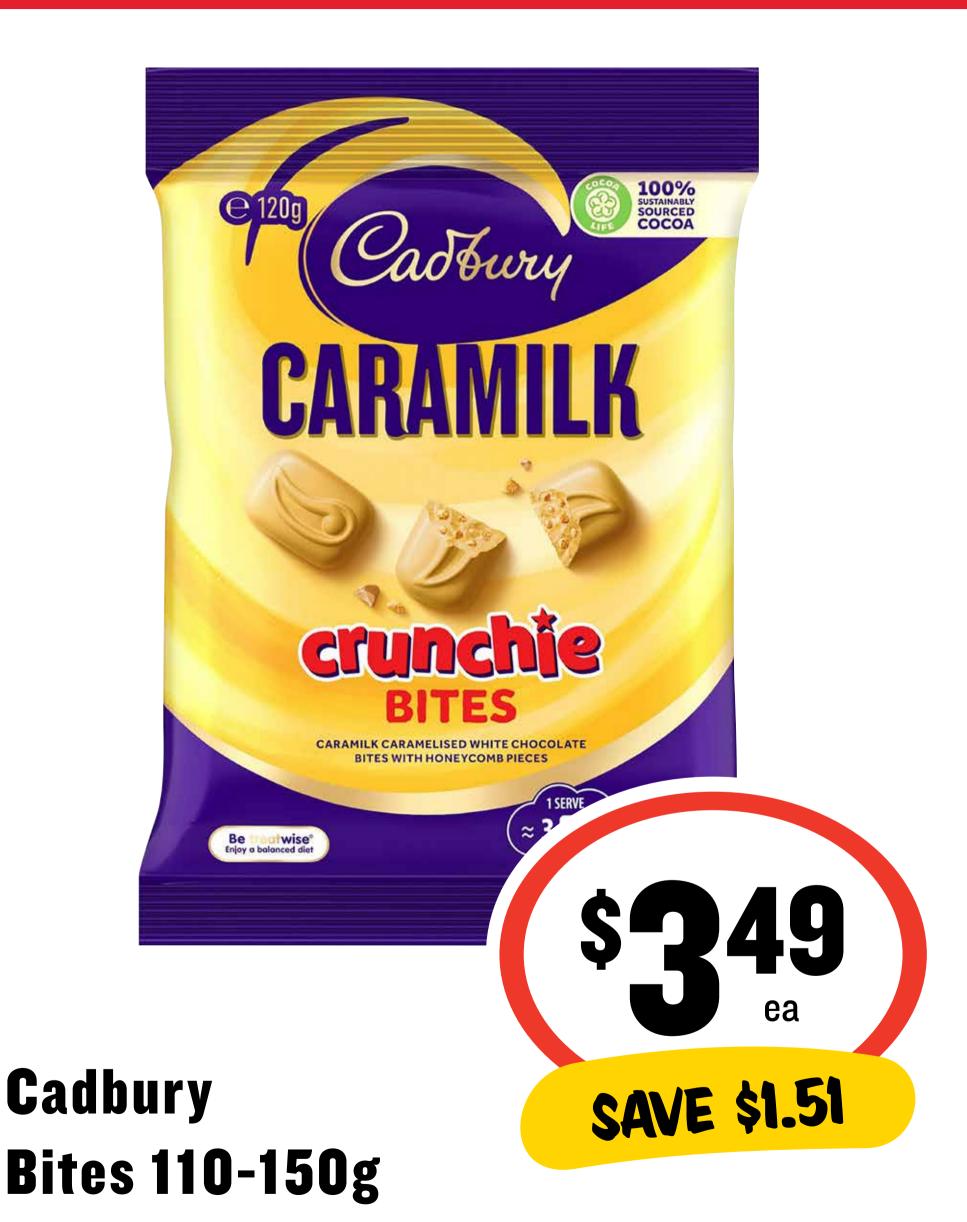

## CTIP SUUMSS



Schweppes
Traditional/Mineral
Water/Mixers 1.1L

\$1.27 per 1L



# CTIP SWWSS



Arnott's Chocolate Biscuits 160-250g (excl. Tim Tam)





#### Con Sangs



Birds Eye Oven Bake Fish Fillets 425g

\$14.09 per 1kg

\$599 ea

**SAVE \$6.31** 

# Constant Surveys



# CTI SWWSS



Cadbury Family Block Chocolate 160-190g \$349 ea

**SAVE \$2.51** 

## CTIP SUUMSS





Coca-Cola/Fanta/ Sprite/Mt Franklin Sparkling Water 1.25L

\$1.59 per 1L

\$199 ea

**SAVE \$1.01** 

## CTI SUURS





Coca-Cola/Fanta/ Sprite/Mt Franklin Sparkling Water 10 x 375mL

\$2.93 per 1L

\$1099 ea

**SAVE \$4.26** 

# Constant Surveys









\$379 ea

Cripps Muffins 6pk

\$1.05 per 100g

**SAVE \$1.50** 

# CTIP SUUMSS





Dolmio Extra Pasta Sauce 490/500g \$349 ea

**SAVE \$1.01** 

## (17/1) Surveys



Powder 1.8/2kg & Liquid 1.8L

**SAVE \$2.01** 





I&J Salt & Pepper
Squid/Calamari
360g

\$19.42 per 1kg

\$699 ea

**SAVE \$2.21** 

## CTI SWWSS



John West Tuna 95g

\$14.21 per 1kg

\$135 ea

**SAVE \$1.44** 

# CTIP SUUMSS



## CTI SUURS



Lucky Dog Dry Dog Food