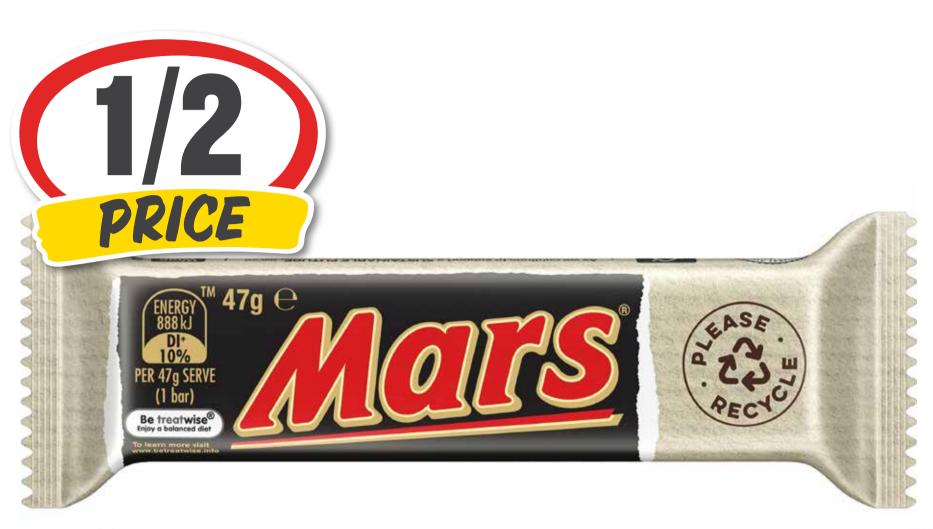

#### Con Sangs

Lynx Antiperspirant/ Deodorant 165mL

\$2.42 per 100mL

\$399 ea

**SAVE \$4.30** 

Mars Medium Bars 35-56g \$110 ea

**SAVE \$1.10** 