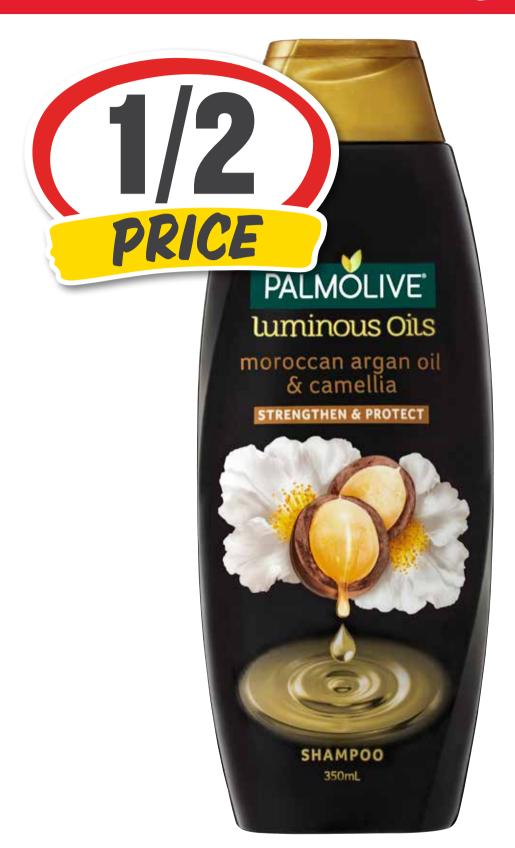

#### Constant Santage

Palmolive
Naturals/Luminous
Oils Shampoo/
Conditioner 350mL

\$299 ea

**SAVE \$3.01** 

85¢ per 100mL