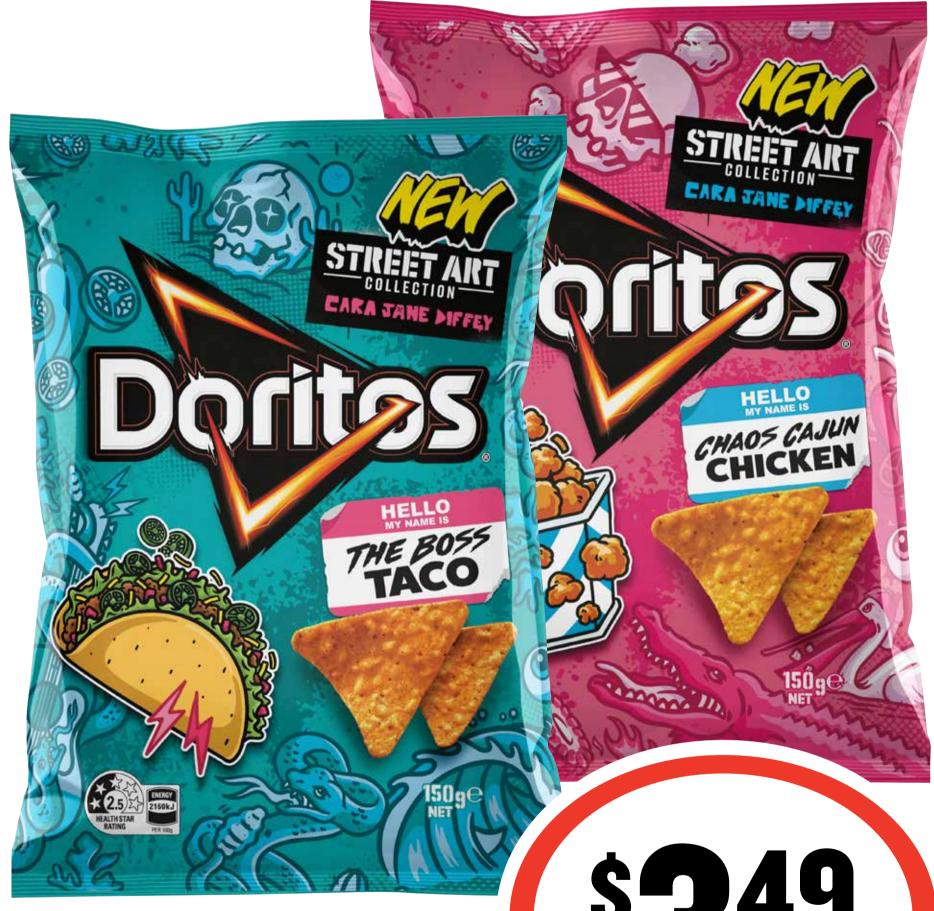

## CTI SWWSS

Smith's Potato
Chips/Doritos Corn
Chips 130-175g

\$349 ea

**SAVE \$1.31** 