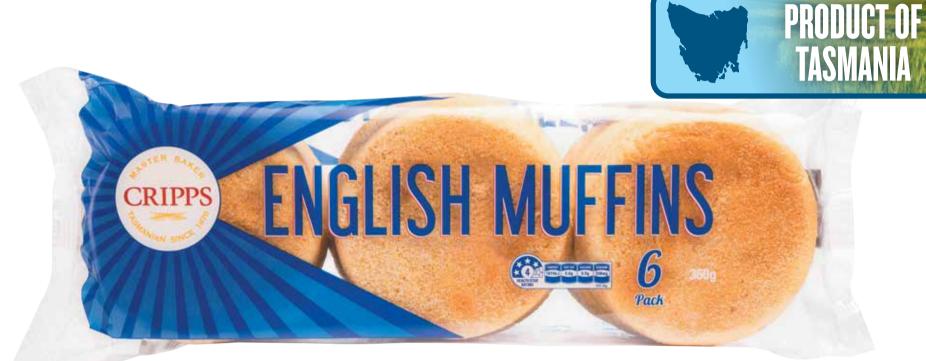

# Constant Surveys

\$379 ea

Cripps Muffins 6pk

\$1.05 per 100g

**SAVE \$1.50** 