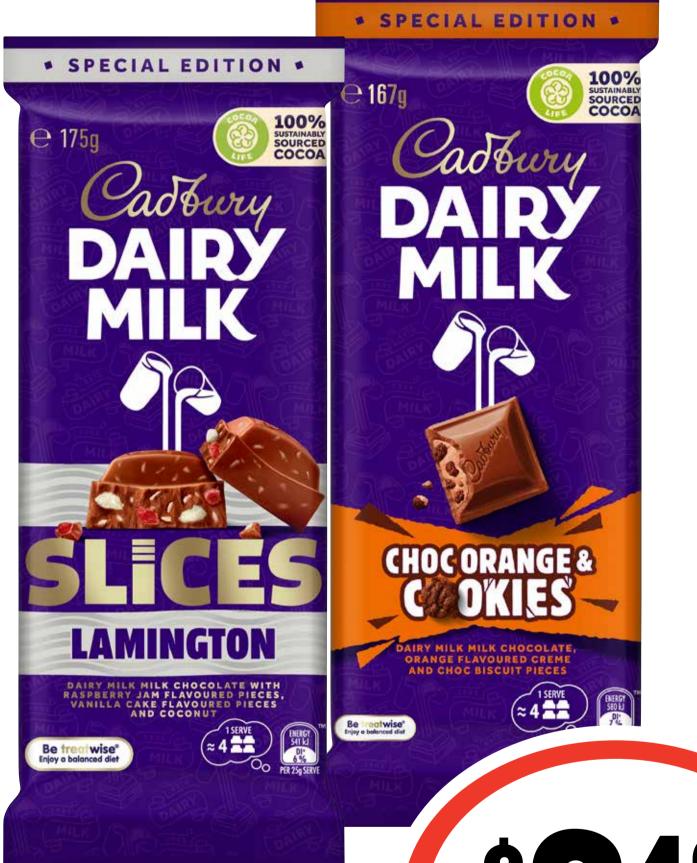

## CTIP SUUMSS



Schweppes
Traditional/Mineral
Water/Mixers 1.1L

\$1.27 per 1L



# CTIP SWWSS



Arnott's Chocolate Biscuits 160-250g (excl. Tim Tam)





#### Con Sangs



Birds Eye Oven Bake Fish Fillets 425g

\$14.09 per 1kg

\$599 ea

**SAVE \$6.31** 

# Constant Surveys



# CTI SWWSS



Cadbury Family Block Chocolate 160-190g \$349 ea

**SAVE \$2.51** 

## CTIP SUUMSS





Coca-Cola/Fanta/ Sprite/Mt Franklin Sparkling Water 1.25L

\$1.59 per 1L

\$199 ea

**SAVE \$1.01** 

## CTI SUURS





Coca-Cola/Fanta/ Sprite/Mt Franklin Sparkling Water 10 x 375mL

\$2.93 per 1L

\$1099 ea

**SAVE \$4.26** 

# Constant Surveys









\$379 ea

Cripps Muffins 6pk

\$1.05 per 100g

**SAVE \$1.50** 

# CTIP SUUMSS





Dolmio Extra Pasta Sauce 490/500g \$349 ea

**SAVE \$1.01** 

## (17/1) Surveys



Powder 1.8/2kg & Liquid 1.8L

**SAVE \$2.01** 





I&J Salt & Pepper
Squid/Calamari
360g

\$19.42 per 1kg

\$699 ea

**SAVE \$2.21** 

## CTI SWWSS



John West Tuna 95g

\$14.21 per 1kg

\$135 ea

**SAVE \$1.44** 

# CTIP SUUMSS



## CTI SUURS



Lucky Dog Dry Dog Food 3kg

32¢ per 1