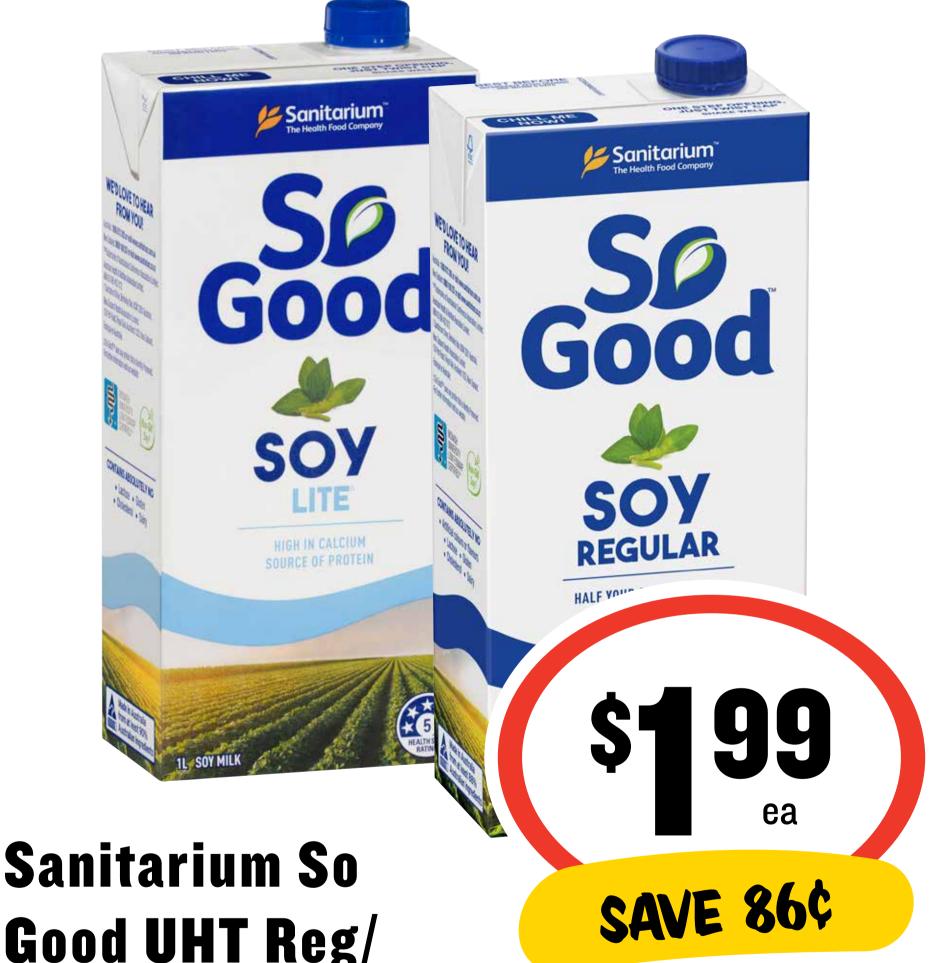

## Bulla Multipack Sticks 8-14pk







# Block Chocolate







### Coca-Cola/Fanta/ Sprite 10 x 375mL \$2.49 per 1L







# Sprite Soft Drink 1.25L

\$1.59 per 1L







## Connoisseur Ice Cream Stick 4/6pk







#### **Cripps Pikelets 8pk** \$1.50 per 100g







Green's<sup>®</sup>

200g e PANCAKE MIX



\$135

ea

# Green's Pancake Shake 200g

68¢ per 100g



Pa











# **Mars Medium Bars**

#### 35-56g







#### Mission Corn Chips 230g \$1.30 per 100g







#### Nescafé Blend 43 Coffee 500g \$3.80 per 100g







# Peters Light & Creamy 1.8L

#### 26¢ per 100mL







#### Red Bull Energy Drink 4 x 250mL \$6.99 per 1L







## Good UHT Reg/ Lite Soy Milk 1L \$1.99 per 1L







## Sanitarium Up & Go

#### 3 x 250mL

\$3.99 per 1L







#### **Spreyton Fresh Juice 2L** \$2.50 per 1L









#### Streets



## **Bubble O'Bill 4pk**

#### \$1.73 per 100mL







#### Streets Camppo Mini 10pk/Paddle Pop Cyclone 8pk







#### \$1.39 per 100g







#### Whiskas Canned Cat Food 400g 50¢ per 100g









#### **Zoosh Dip 185g** \$1.35 per 100g