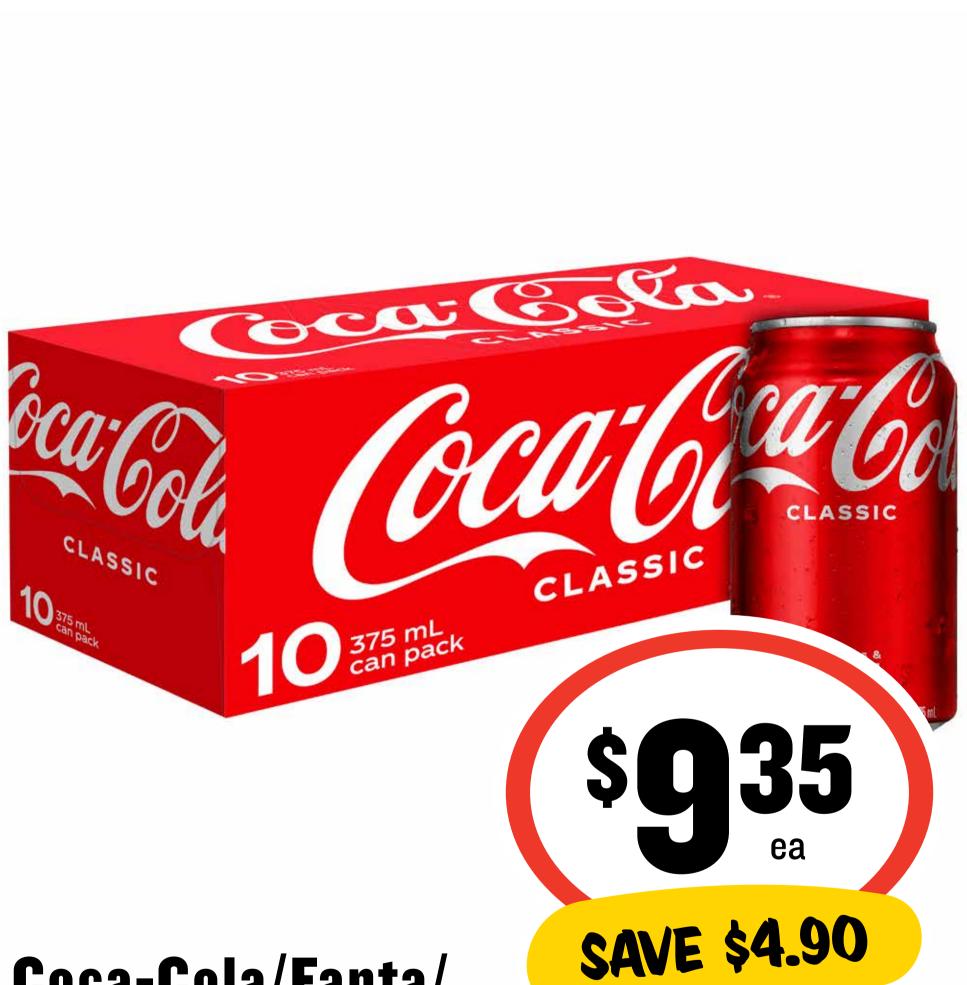

## Bulla Multipack Sticks 8-14pk







# Block Chocolate







### Coca-Cola/Fanta/ Sprite 10 x 375mL \$2.49 per 1L







# Sprite Soft Drink 1.25L

\$1.59 per 1L







## Connoisseur Ice Cream Stick 4/6pk







#### **Cripps Pikelets 8pk** \$1.50 per 100g







Green's<sup>®</sup>

200g e PANCAKE MIX



\$135

ea

# Green's Pancake Shake 200g

68¢ per 100g



Pa











# **Mars Medium Bars**

#### 35-56g







#### Mission Corn Chips 230g \$1.30 per 100g







#### Nescafé Blend 43 Coffee 500g \$3.80 per 100g







# Peters Light & Creamy 1.8L

#### 26¢ per 100mL







#### Red Bull Energy Drink 4 x 250mL \$6.99 per 1L







## Good UHT Reg/ Lite Soy Milk 1L \$1.99 per 1L







## Sanitarium Up & Go

#### 3 x 250mL

\$3.99 per 1L







#### **Spreyton Fresh Juice 2L** \$2.50 per 1L









#### Streets



## **Bubble O'Bill 4pk**

#