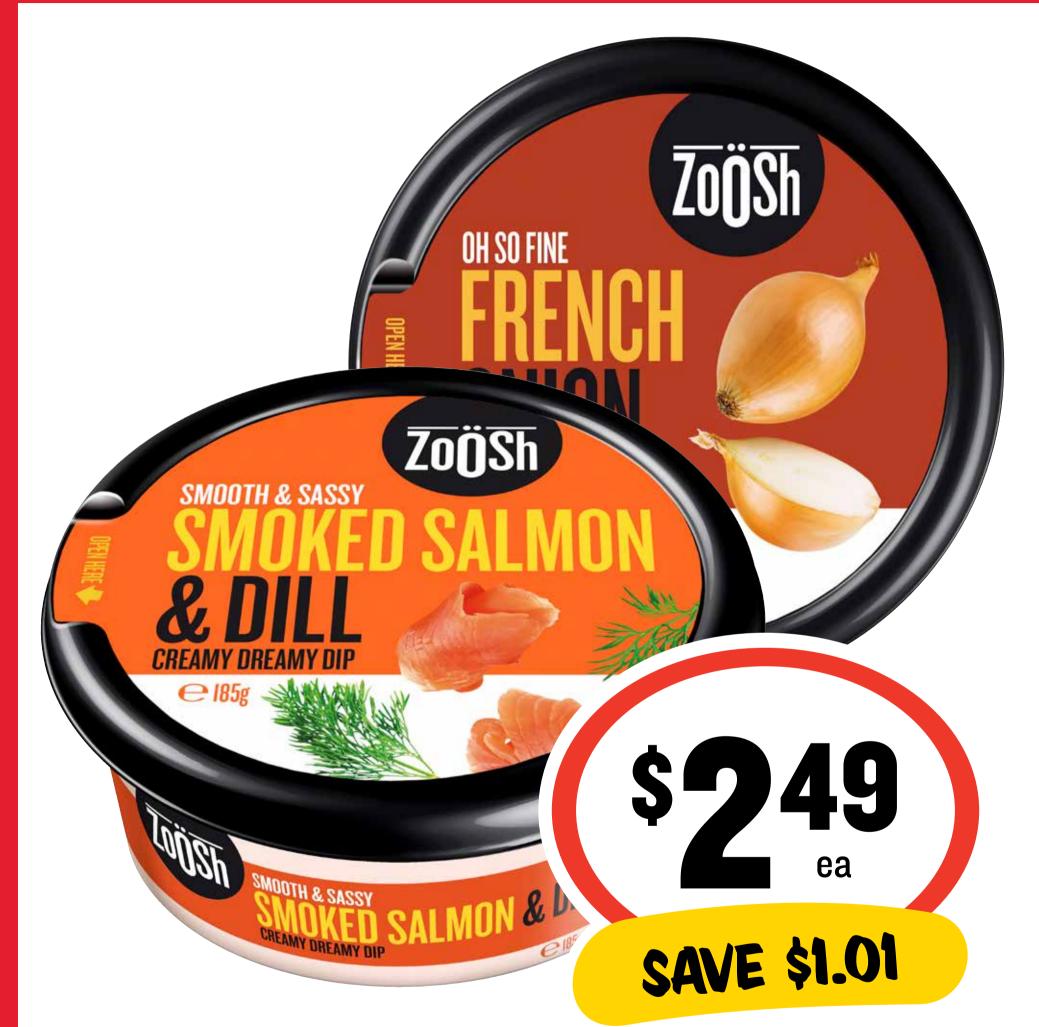

kelets 8pk** \$1.50 per 100g







Green's<sup>®</sup>

200g e PANCAKE MIX



\$135

ea

# Green's Pancake Shake 200g

68¢ per 100g



Pa











# **Mars Medium Bars**

#### 35-56g







#### Mission Corn Chips 230g \$1.30 per 100g







#### Nescafé Blend 43 Coffee 500g \$3.80 per 100g







# Peters Light & Creamy 1.8L

#### 26¢ per 100mL







#### Red Bull Energy Drink 4 x 250mL \$6.99 per 1L







## Good UHT Reg/ Lite Soy Milk 1L \$1.99 per 1L







## Sanitarium Up & Go

#### 3 x 250mL

\$3.99 per 1L







#### **Spreyton Fresh Juice 2L** \$2.50 per 1L









#### Streets



## **Bubble O'Bill 4pk**

#### \$1.73 per 100mL







#### Streets Camppo Mini 10pk/Paddle Pop Cyclone 8pk







#### \$1.39 per 100g







#### Whiskas Canned Cat Food 400g 50¢ per 100g









#### **Zoosh Dip 185g** \$1.35 per 100g