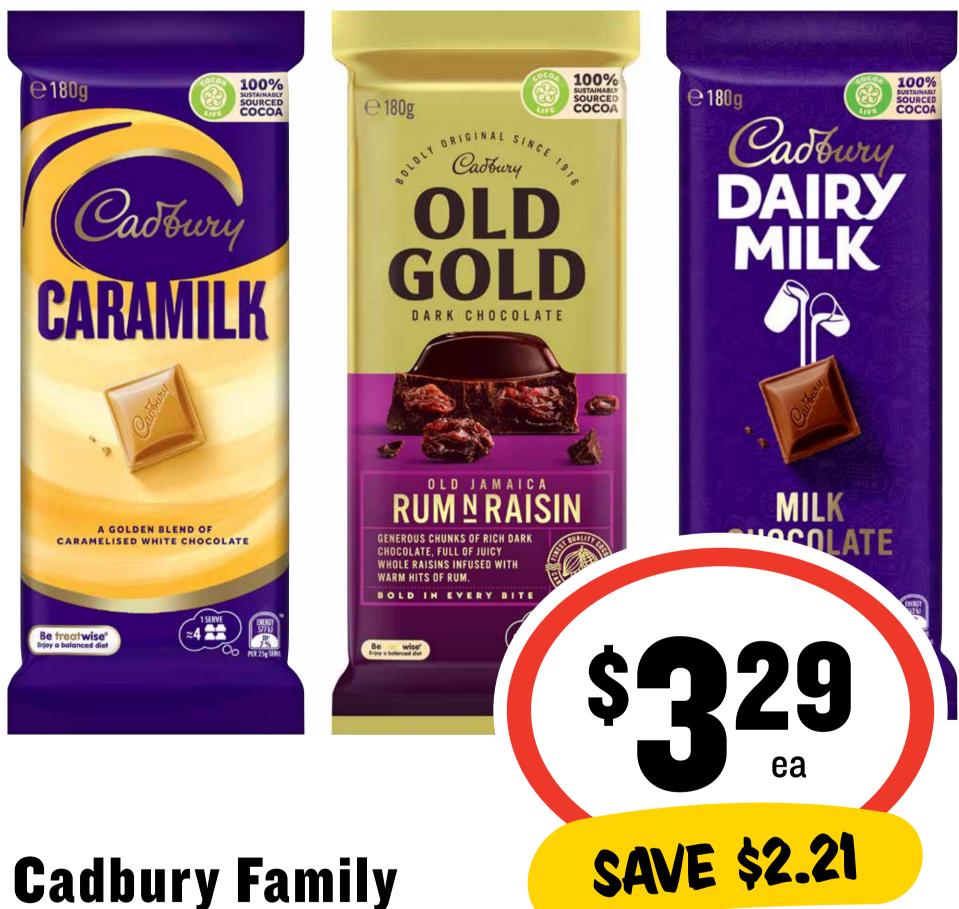

## Bulla Multipack Sticks 8-14pk







# Block Chocolate







### Coca-Cola/Fanta/ Sprite 10 x 375mL \$2.49 per 1L







# Sprite Soft Drink 1.25L

\$1.59 per 1L







## Connoisseur Ice Cream Stick 4/6pk







#### **Cripps Pikelets 8pk** \$1.50 per 100g







Green's<sup>®</sup>

200g e PANCAKE MIX



\$135

ea

# Green's Pancake Shake 200g

68¢ per 100g



Pa











# **Mars Medium Bars**

#### 35-56g







#### Mission Corn Chips 230g \$1.30 per 100g







#### Nescafé Blend 43 Coffee 500g \$3.80 per 100g







# Peters Light & Creamy 1.8L

#### 26¢ per 100mL







#### Red Bull Energy Drink 4 x 250mL \$6.99 per 1L







## Good UHT Reg/ Lite Soy Milk 1L \$1.99 per 1L







## Sanitarium Up & Go

#### 3 x 250mL

\$3.99 per 1L







#### **Spreyton Fresh Juice 2L** \$2.50 per 1L









#### Streets



##