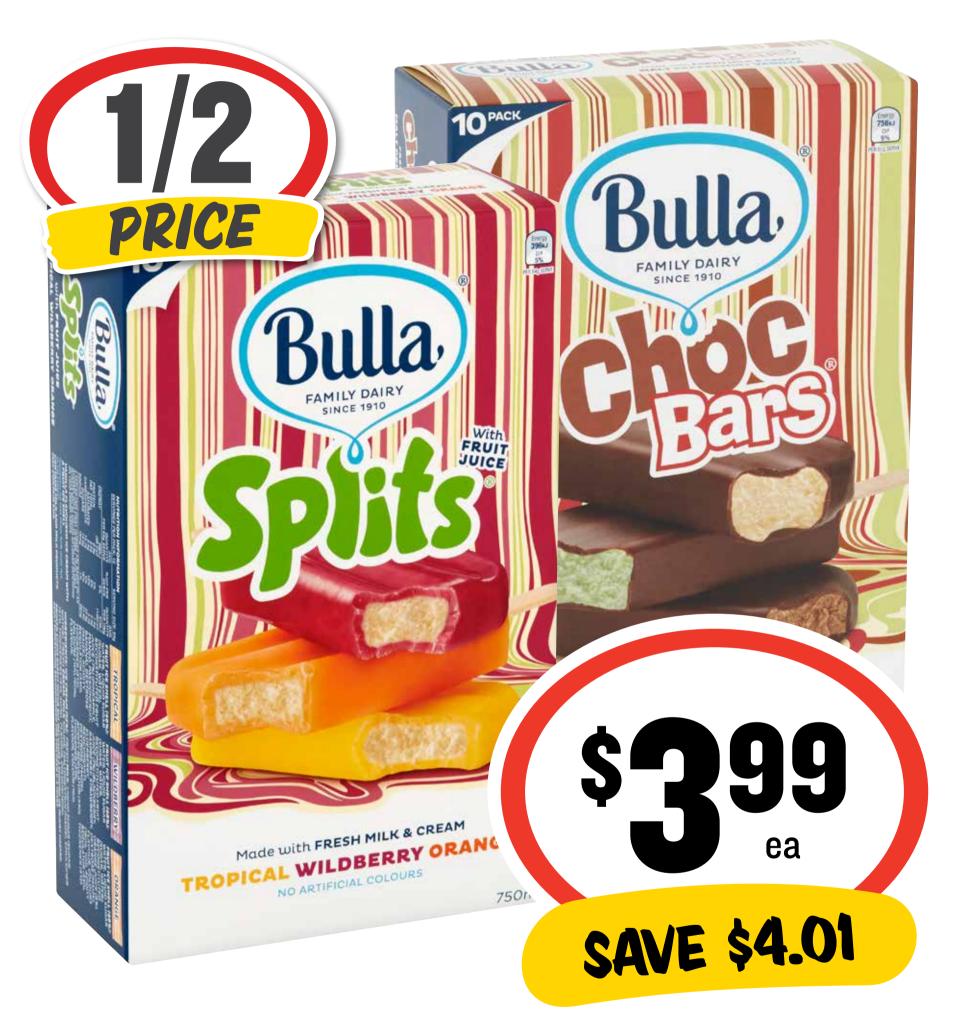

## Bulla Multipack Sticks 8-14pk







# Block Chocolate







### Coca-Cola/Fanta/ Sprite 10 x 375mL \$2.49 per 1L







# Sprite Soft Drink 1.25L

\$1.59 per 1L







## Connoisseur Ice Cream Stick 4/6pk







#### **Cripps Pikelets 8pk** \$1.50 per 100g







Green's<sup>®</sup>

200g e PANCAKE MIX



\$135

ea

# Green's Pancake Shake 200g

68¢ per 100g



Pa











# **Mars Medium Bars**

#### 35-56g







#### Mission Corn Chips 230g \$1.30 per 100g







#### Nescafé Blend 43 Coffee 500g \$3.80 per 100g







# Peters Light & Creamy 1.8L

#### 26¢ per 100mL







#### Red Bull Energy Drink 4 x 250mL \$6.99 per 1L







## Good UHT Reg/ Lite Soy Milk 1L \$1.99 per 1L







## Sanitarium Up & Go

#### 3 x 250mL

\$3.99 per 1L







#### **Spreyton Fresh Juice 2L** \