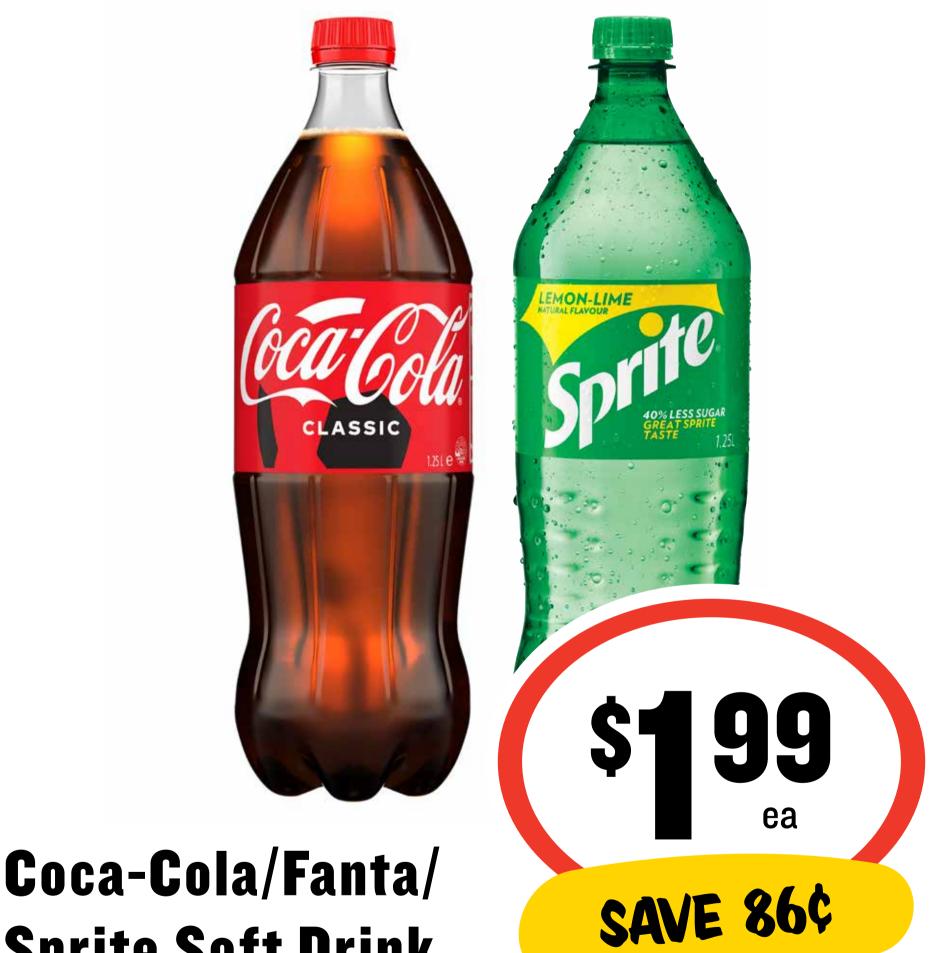

### Coca-Cola/Fanta/ Sprite 10 x 375mL \$2.49 per 1L

# Sprite Soft Drink 1.25L

\$1.59 per 1L