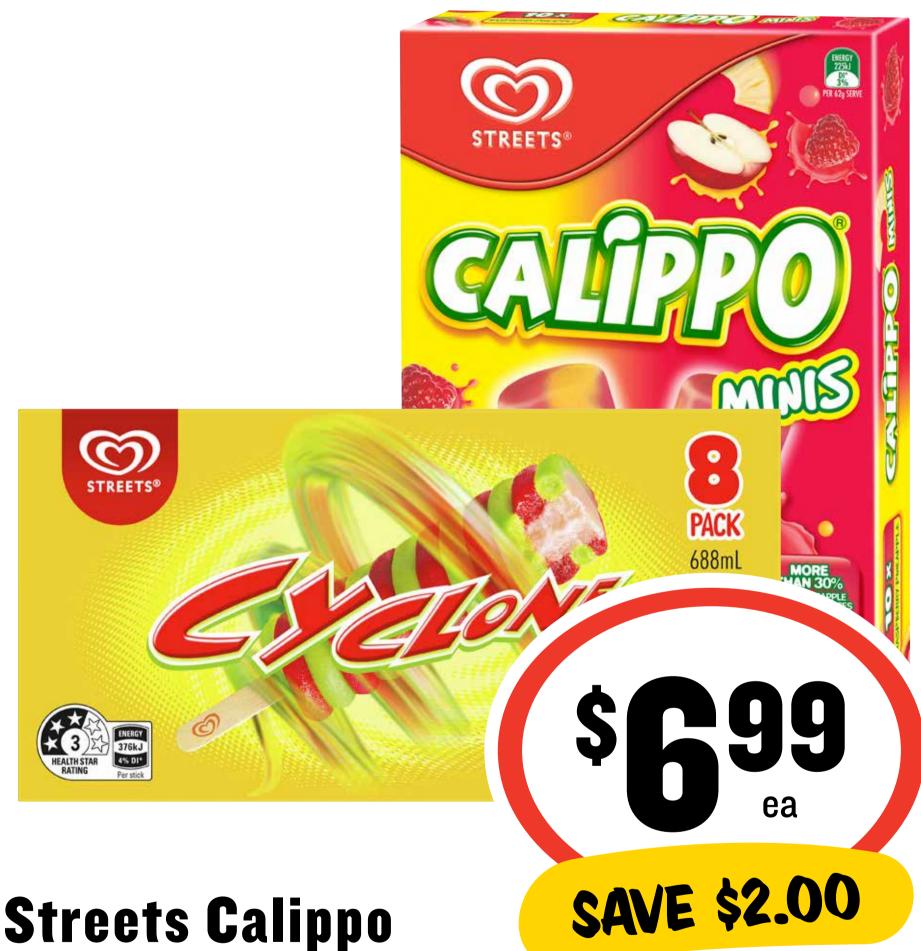

ite 10 x 375mL \$2.49 per 1L







# Sprite Soft Drink 1.25L

\$1.59 per 1L







## Connoisseur Ice Cream Stick 4/6pk







#### **Cripps Pikelets 8pk** \$1.50 per 100g







Green's<sup>®</sup>

200g e PANCAKE MIX



\$135

ea

# Green's Pancake Shake 200g

68¢ per 100g



Pa











# **Mars Medium Bars**

#### 35-56g







#### Mission Corn Chips 230g \$1.30 per 100g







#### Nescafé Blend 43 Coffee 500g \$3.80 per 100g







# Peters Light & Creamy 1.8L

#### 26¢ per 100mL







#### Red Bull Energy Drink 4 x 250mL \$6.99 per 1L







## Good UHT Reg/ Lite Soy Milk 1L \$1.99 per 1L







## Sanitarium Up & Go

#### 3 x 250mL

\$3.99 per 1L







#### **Spreyton Fresh Juice 2L** \$2.50 per 1L









#### Streets



## **Bubble O'Bill 4pk**

#### \$1.73 per 100mL







#### Streets Camppo Mini 10pk/Paddle Pop Cyclone 8pk







#### \$1.39 per 100g







#### Whiskas Canned Cat Food 400g 50¢ per 100g









#### **Zoosh Dip 185g** \$1.35 per 100g