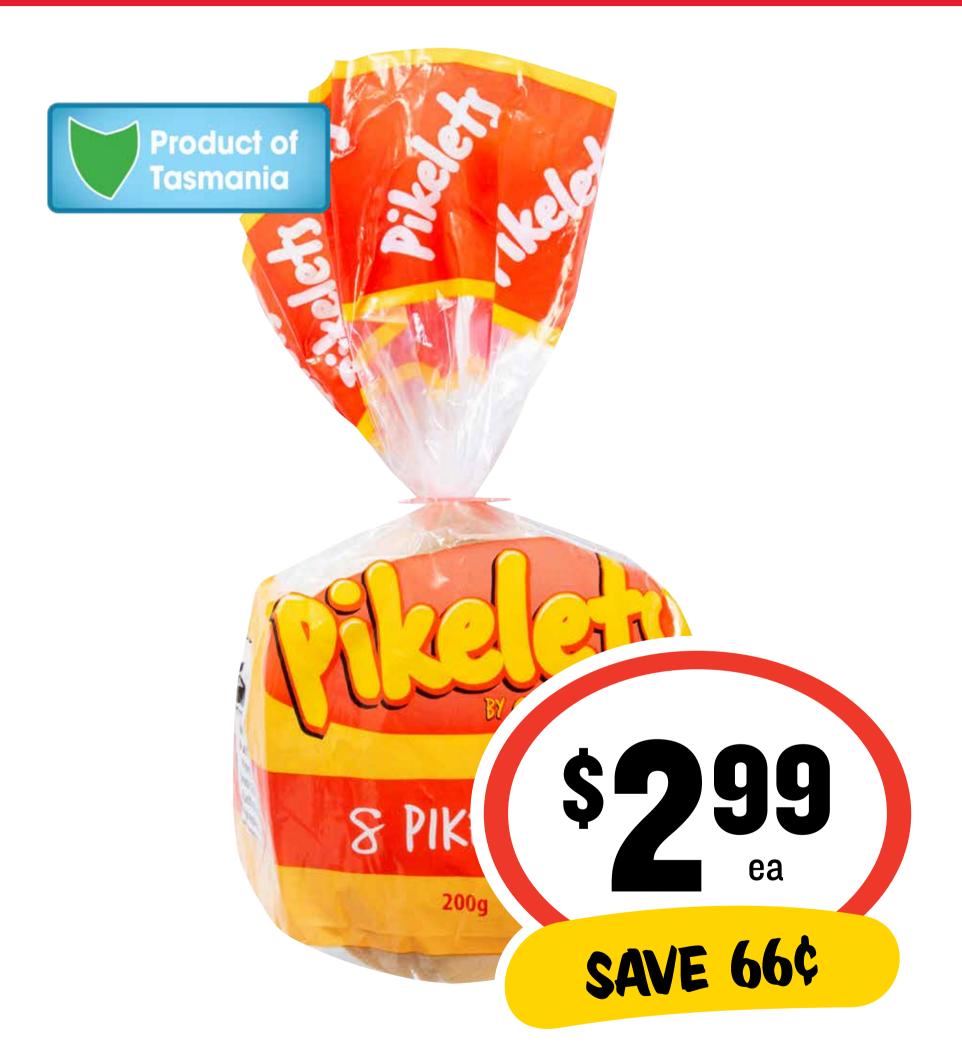

#### **Cripps Pikelets 8pk** \$1.50 per 100g

Green's<sup>®</sup>

200g e PANCAKE MIX

\$135

ea