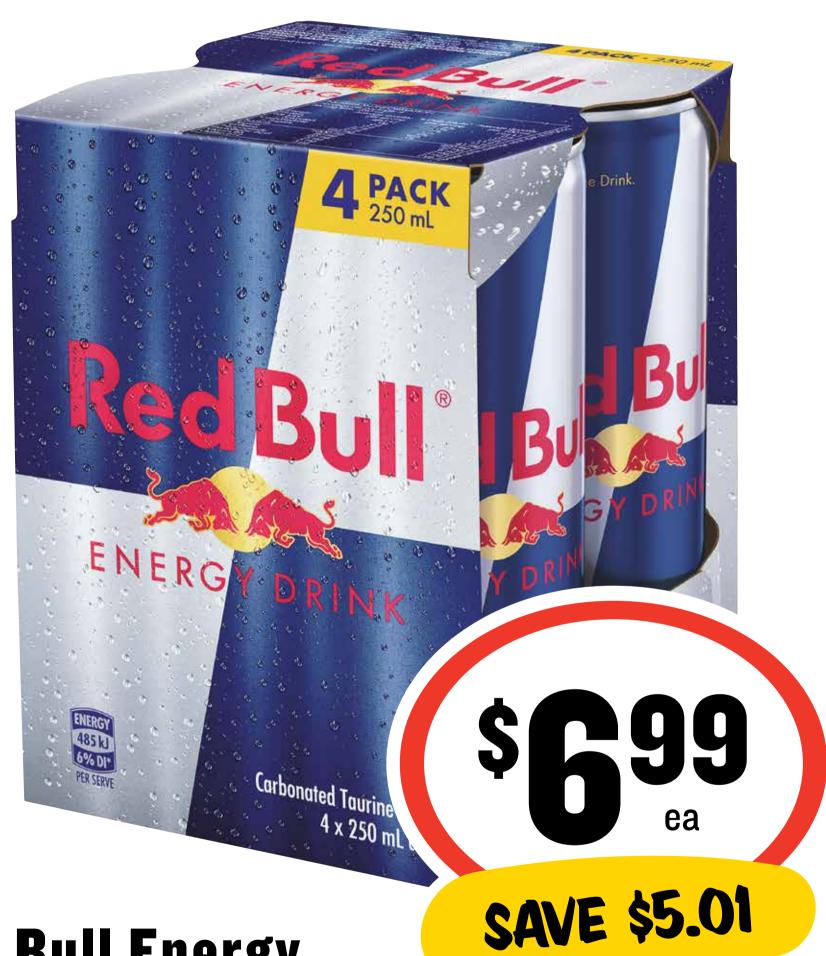

## Bulla Multipack Sticks 8-14pk







# Block Chocolate







### Coca-Cola/Fanta/ Sprite 10 x 375mL \$2.49 per 1L







# Sprite Soft Drink 1.25L

\$1.59 per 1L







## Connoisseur Ice Cream Stick 4/6pk







#### **Cripps Pikelets 8pk** \$1.50 per 100g







Green's<sup>®</sup>

200g e PANCAKE MIX



\$135

ea

# Green's Pancake Shake 200g

68¢ per 100g



Pa











# **Mars Medium Bars**

#### 35-56g







#### Mission Corn Chips 230g \$1.30 per 100g







#### Nescafé Blend 43 Coffee 500g \$3.80 per 100g







# Peters Light & Creamy 1.8L

#### 26¢ per 100mL







#### Red Bull Energy Drink 4 x 250mL \$6.99 per 1L







## Good UHT Reg/ Lite Soy Milk 1L \$1.99 per 1L







## Sanitarium Up & Go

#### 3 x 250mL

\$3.99 per 1L







#### **Spreyton Fresh Juice 2L** \$2.50 per 1L









#### Streets



## **Bubble O'Bill 4pk**

#### \$1.73 per 100mL







#### Streets Camppo Mini 10pk/Paddle Pop Cyclone 8pk







#### \$1.39 per 100g







#### Whiskas Canned Cat Food 400g 50¢ per 100g









#### **Zoosh Dip 185g** \$1.35 per 100g