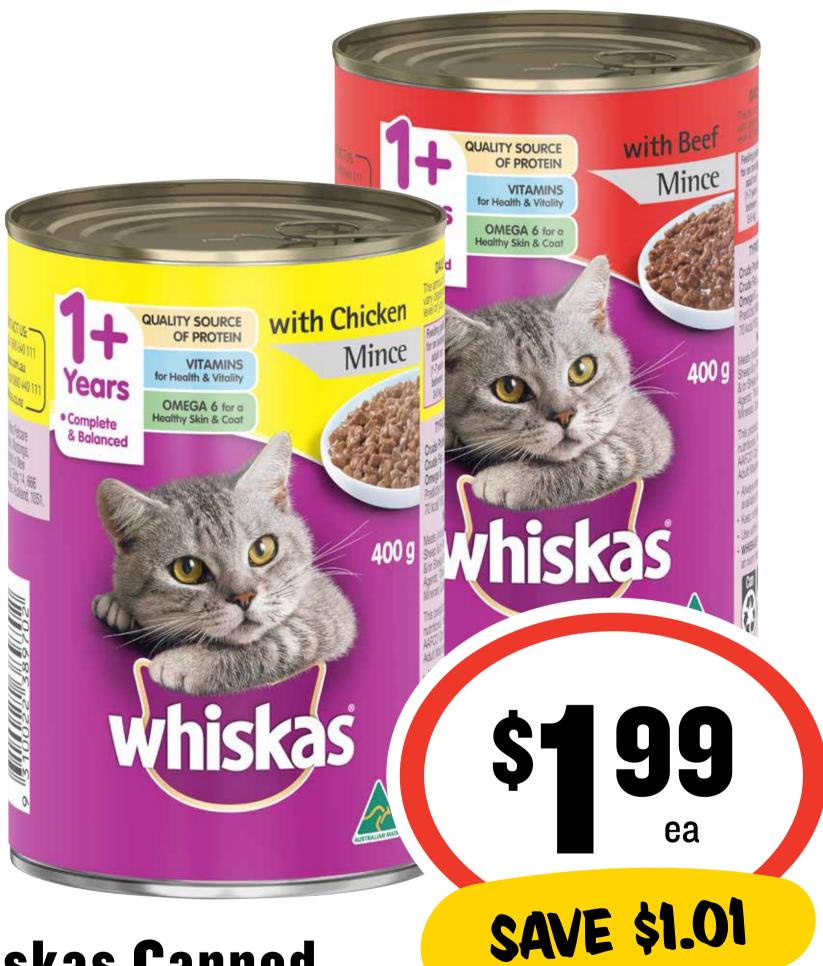

onnoisseur Ice Cream Stick 4/6pk







#### **Cripps Pikelets 8pk** \$1.50 per 100g







Green's<sup>®</sup>

200g e PANCAKE MIX



\$135

ea

# Green's Pancake Shake 200g

68¢ per 100g



Pa











# **Mars Medium Bars**

#### 35-56g







#### Mission Corn Chips 230g \$1.30 per 100g







#### Nescafé Blend 43 Coffee 500g \$3.80 per 100g







# Peters Light & Creamy 1.8L

#### 26¢ per 100mL







#### Red Bull Energy Drink 4 x 250mL \$6.99 per 1L







## Good UHT Reg/ Lite Soy Milk 1L \$1.99 per 1L







## Sanitarium Up & Go

#### 3 x 250mL

\$3.99 per 1L







#### **Spreyton Fresh Juice 2L** \$2.50 per 1L









#### Streets



## **Bubble O'Bill 4pk**

#### \$1.73 per 100mL







#### Streets Camppo Mini 10pk/Paddle Pop Cyclone 8pk







#### \$1.39 per 100g







#### Whiskas Canned Cat Food 400g 50¢ per 100g









#### **Zoosh Dip 185g** \$1.35 per 100g