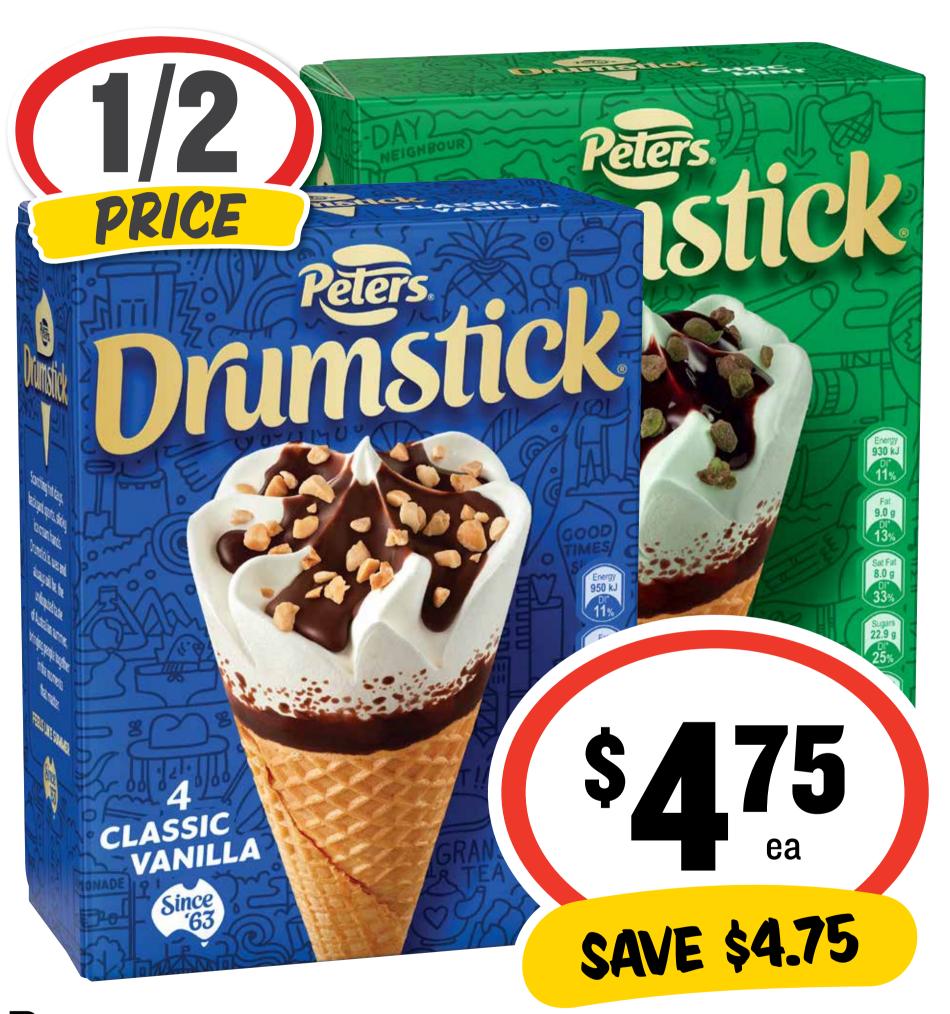

# CTIP SUUMSS

Peters
Drumstick 4/6pk

Queen Pure Maple Syrup 250mL

\$2.40 per 100mL