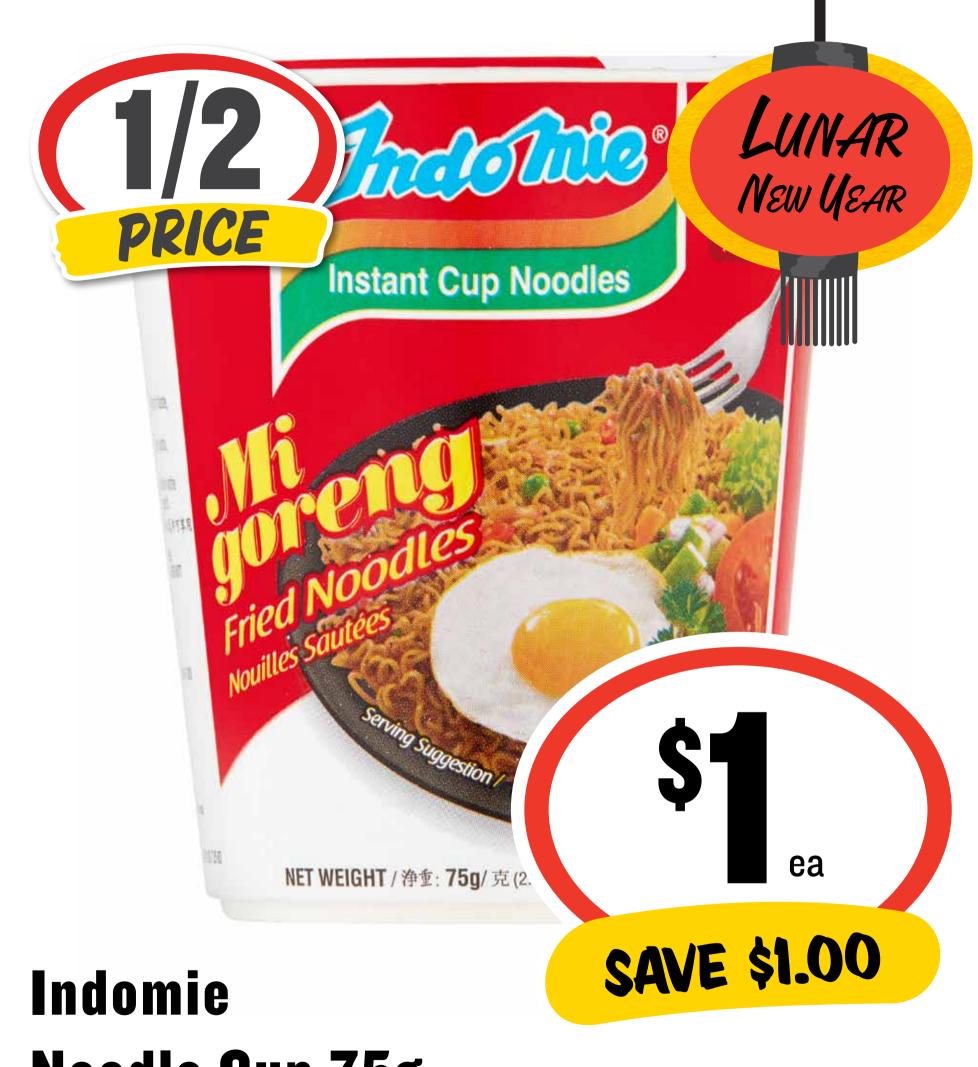

# (17/1) Savings

**Butter Pat 500g** 

\$1.40 per 100g

Noodle Cup 75g

\$1.33 per 100g