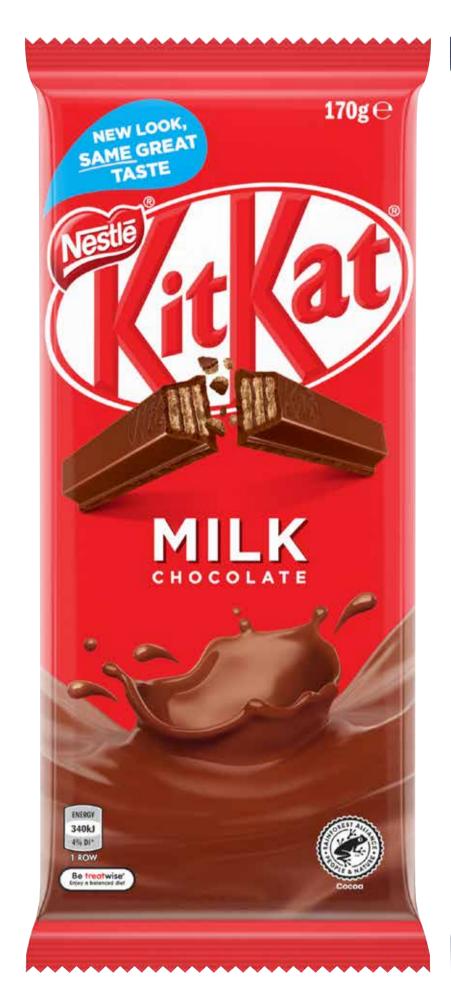

### CTI SUUSS



Whiskas Canned Cat Food 400g

53¢ per 100g

# CTI SUURS







Ben's Original Express Rice 250g

80¢ per 100g

### Con Samuss



# CTI SUURS



Entertaining MADE EASY WITH III





Cheer Tasty Cheese Block 1kg

\$12.99 per 1kg





Sprite/Deep Spring/ Mt Franklin 6 x 250mL

\$3.53 per 1L

# CTI SUURS



# (17/1) Savings



**Butter Pat 500g** 

\$1.40 per 100g









Noodle Cup 75g

\$1.33 per 100g

# CTIP SWWSS







\$349 ea

**SAVE \$3.96** 

Mighty Soft Raisin Toast 600g

58¢ per 100g

# CTI SWWSS



Nescafé Blend 43 Coffee 500g/Gold 400g

### Chi Suugs





Nestle Block Chocolate 118-200g

### Coin Samuss





Nivea Aerosol Deodorant 250mL

\$1.70 per 100mL

# CTIP SUUMSS



Peters
Drumstick 4/6pk





Queen Pure Maple Syrup 250mL

\$2.40 per 100mL

# CTIP SWWSS



#### Samboy Potato Chips 175g

\$1.37 per 100g

# Constant Surveys



Sanitarium<br/>Weet-Bix 575g

39¢ per 100g

# CTIP SWWSS



Wokka Noodles 400/440g