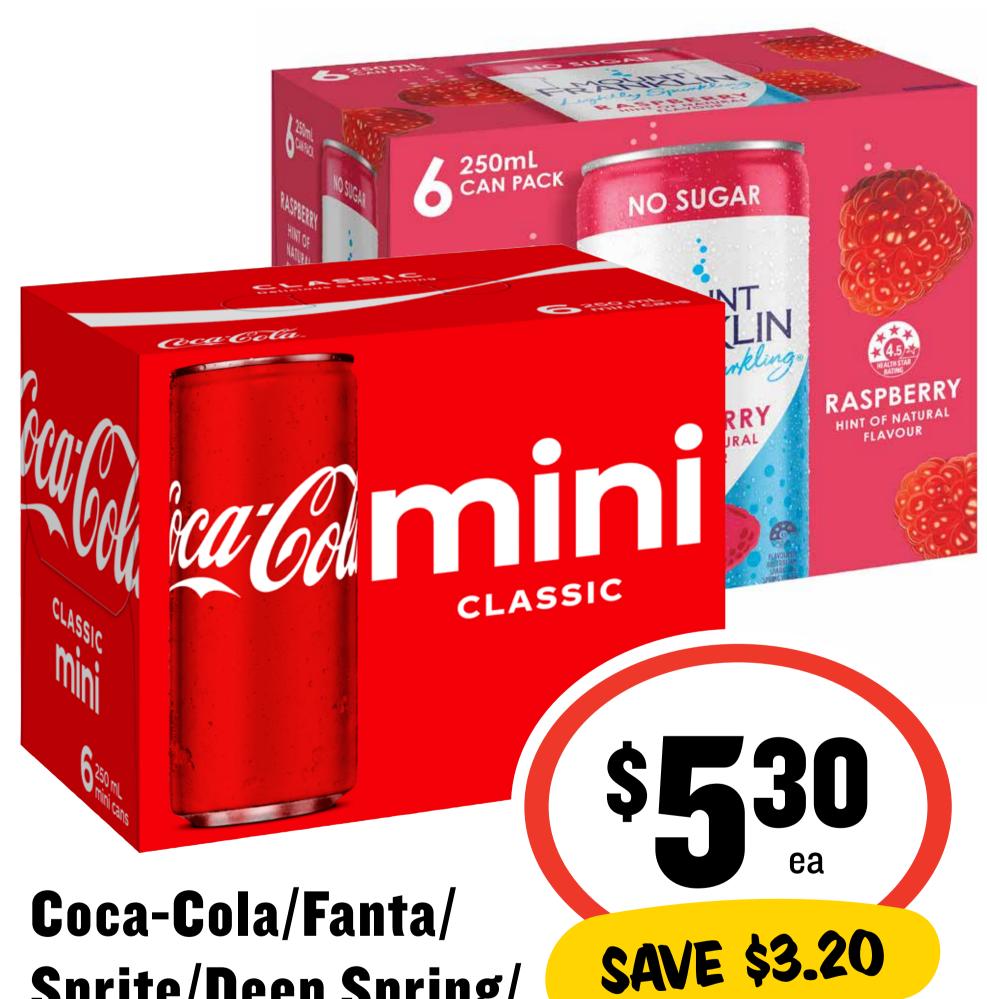

# CTI SUURS

Entertaining MADE EASY WITH III

Cheer Tasty Cheese Block 1kg

\$12.99 per 1kg

Sprite/Deep Spring/ Mt Franklin 6 x 250mL

\$3.53 per 1L