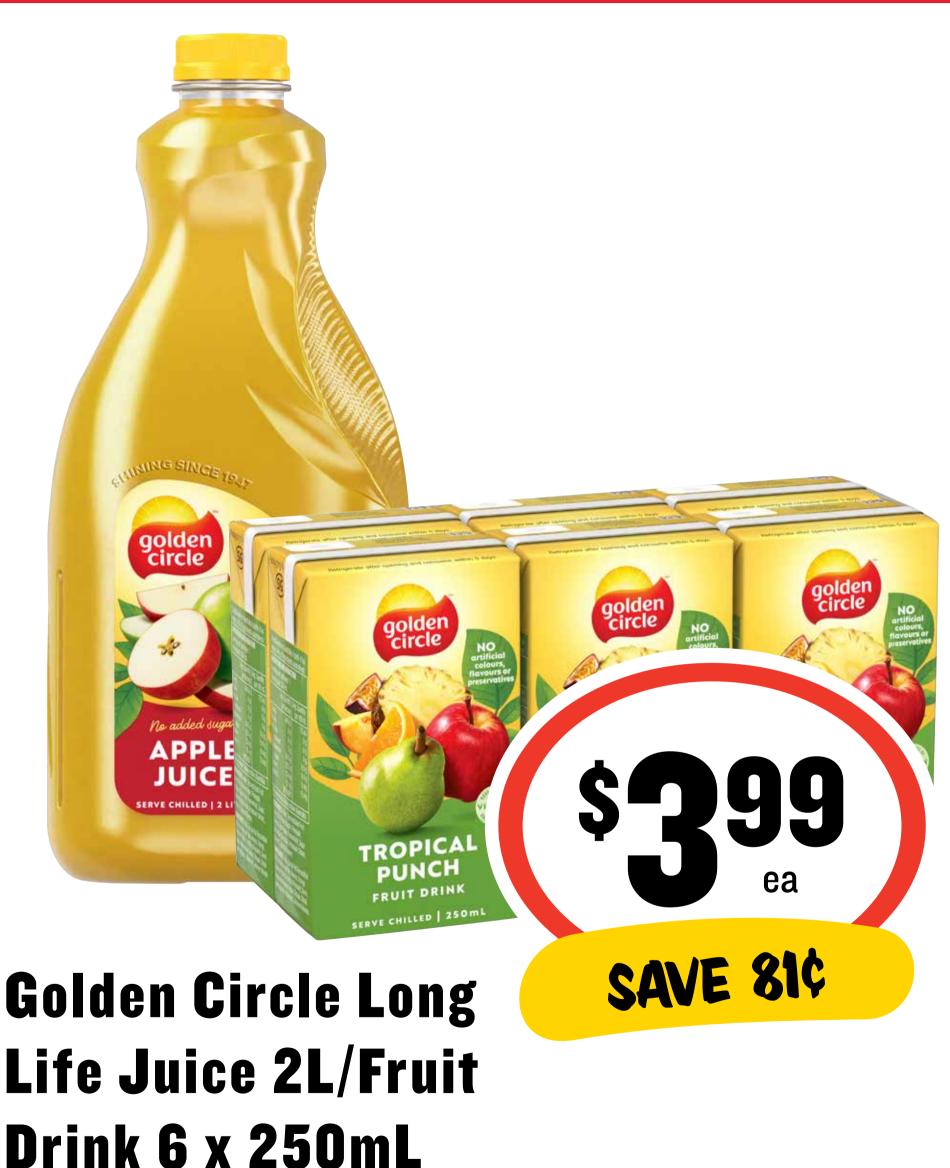

### CTI SUUSS



Whiskas Canned Cat Food 400g

53¢ per 100g

# CTI SUURS







Ben's Original Express Rice 250g

80¢ per 100g

### Con Samuss



# CTI SUURS



Entertaining MADE EASY WITH III





Cheer Tasty Cheese Block 1kg

\$12.99 per 1kg





Sprite/Deep Spring/ Mt Franklin 6 x 250mL

\$3.53 per 1L

# CTI SUURS



# (17/1) Savings



**Butter Pat 500g** 

\$1.40 per 100g









Noodle Cup 75g

\$1.33 per 100g

# CTIP SWWSS







\$349 ea

**SAVE \$3.96** 

Mighty Soft Raisin Toast 600g

58¢ per 100g

# CTI SWWSS



Nescafé Blend 43 Coffee 500g/Gold 400g

### Chi Suugs





Nestle Block Chocolate 118-200g

### Coin Samuss





Nivea Aerosol Deodorant 250mL

\$1.70 per 100mL

# CTIP SUUMSS



Peters
Drumstick 4/6pk





Queen Pure Maple Syrup 250mL

\$2.40 per 100mL

# CTIP SWWSS



#### Samboy Potato Chips 175g

\$1.37 per 100g

# Constant Surveys



Sanitarium<br/>Weet-Bix 575g

39¢ per 100g

# CTIP SWWSS



Wokka Noodles 400/440g