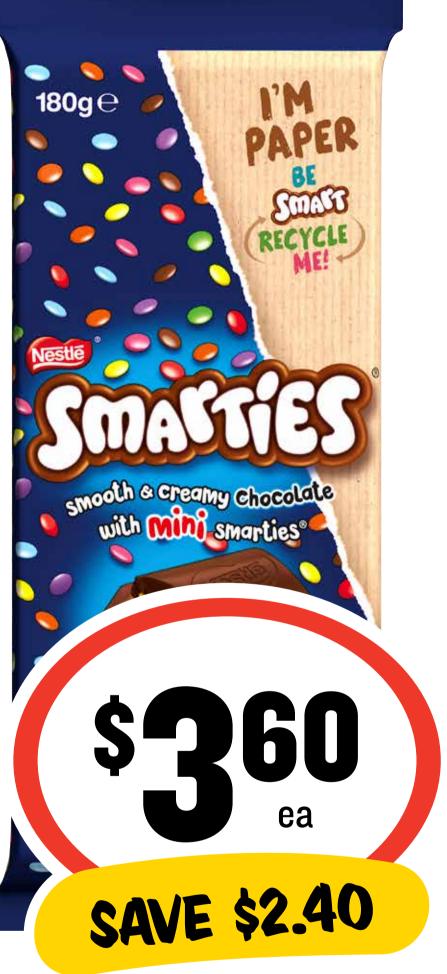

### CTI SUUSS



Whiskas Canned Cat Food 400g

53¢ per 100g

# CTI SUURS







Ben's Original Express Rice 250g

80¢ per 100g

### Con Samuss



# CTI SUURS



Entertaining MADE EASY WITH III





Cheer Tasty Cheese Block 1kg

\$12.99 per 1kg





Sprite/Deep Spring/ Mt Franklin 6 x 250mL

\$3.53 per 1L

# CTI SUURS



# (17/1) Savings



**Butter Pat 500g** 

\$1.40 per 100g









Noodle Cup 75g

\$1.33 per 100g

# CTIP SWWSS







\$349 ea

**SAVE \$3.96** 

Mighty Soft Raisin Toast 600g

58¢ per 100g

# CTI SWWSS



Nescafé Blend 43 Coffee 500g/Gold 400g

### Chi Suugs





Nestle Block Chocolate 118-200g

### Coin Samuss





Nivea Aerosol Deodorant 250mL

\$1.70 per 100mL

# CTIP SUUMSS



Peters
Drumstick 4/6pk





Queen Pure Maple Syrup 250mL

\$2.40 per 100mL

# CTIP SWWSS



#### Samboy Potato Chips 175g

\$1.37 per 100g

# Constant Surveys



Sanitarium<br/>Weet-Bix 575g

39¢ per 100g

# CTIP SWWSS



Wokka Noodles 400/440g