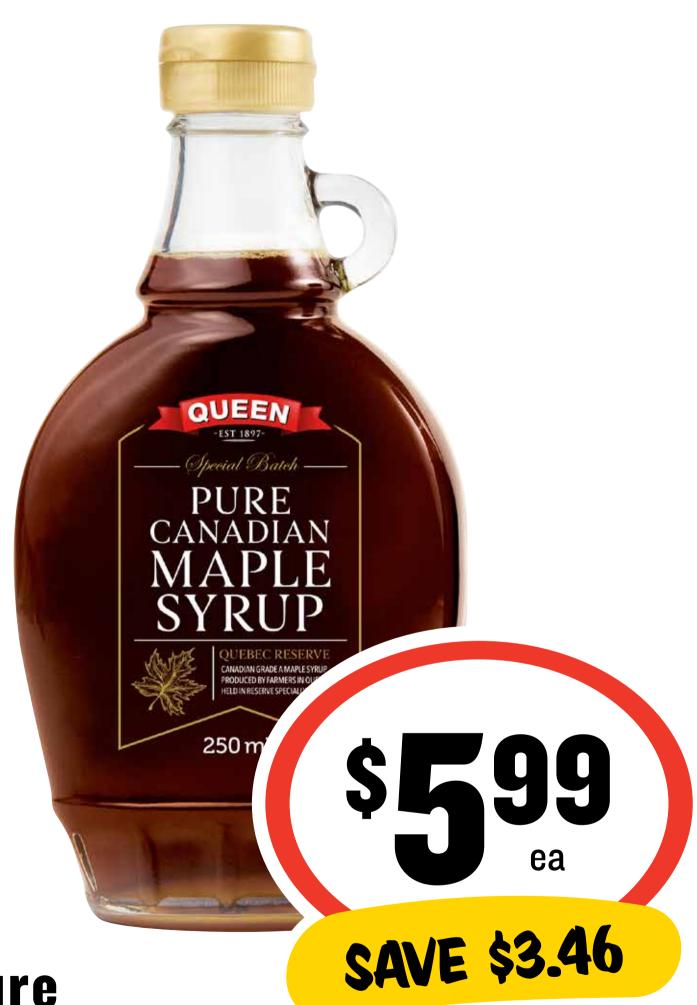

# CTIP SUUMSS

Peters
Drumstick 4/6pk

Queen Pure Maple Syrup 250mL

\$2.40 per 100mL