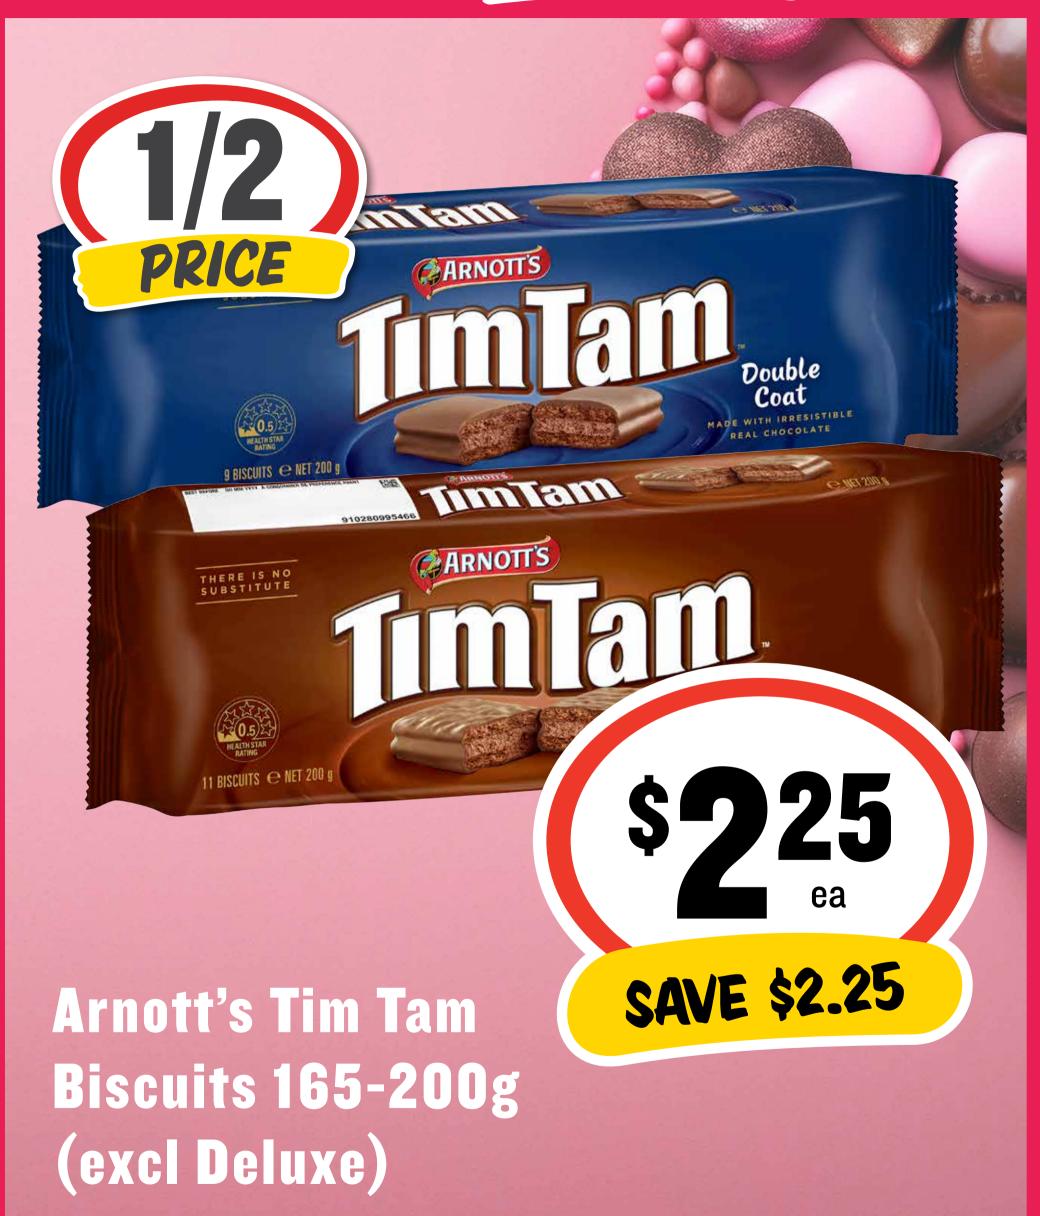

### CTI SUUSS



Whiskas Canned Cat Food 400g

53¢ per 100g

# CTI SUURS







Ben's Original Express Rice 250g

80¢ per 100g

### Con Samuss



# CTI SUURS



Entertaining MADE EASY WITH III





Cheer Tasty Cheese Block 1kg

\$12.99 per 1kg





Sprite/Deep Spring/ Mt Franklin 6 x 250mL

\$3.53 per 1L

# CTI SUURS



# (17/1) Savings



**Butter Pat 500g** 

\$1.40 per 100g









Noodle Cup 75g

\$1.33 per 100g

# CTIP SWWSS







\$349 ea

**SAVE \$3.96** 

Mighty Soft Raisin Toast 600g

58¢ per 100g

# CTI SWWSS



Nescafé Blend 43 Coffee 500g/Gold 400g

### Chi Suugs





Nestle Block Chocolate 118-200g

### Coin Samuss





Nivea Aerosol Deodorant 250mL

\$1.70 per 100mL

# CTIP SUUMSS



Peters
Drumstick 4/6pk





Queen Pure Maple Syrup 250mL

\$2.40 per 100mL

# CTIP SWWSS



#### Samboy Potato Chips 175g

\$1.37 per 100g

# Constant Surveys



San