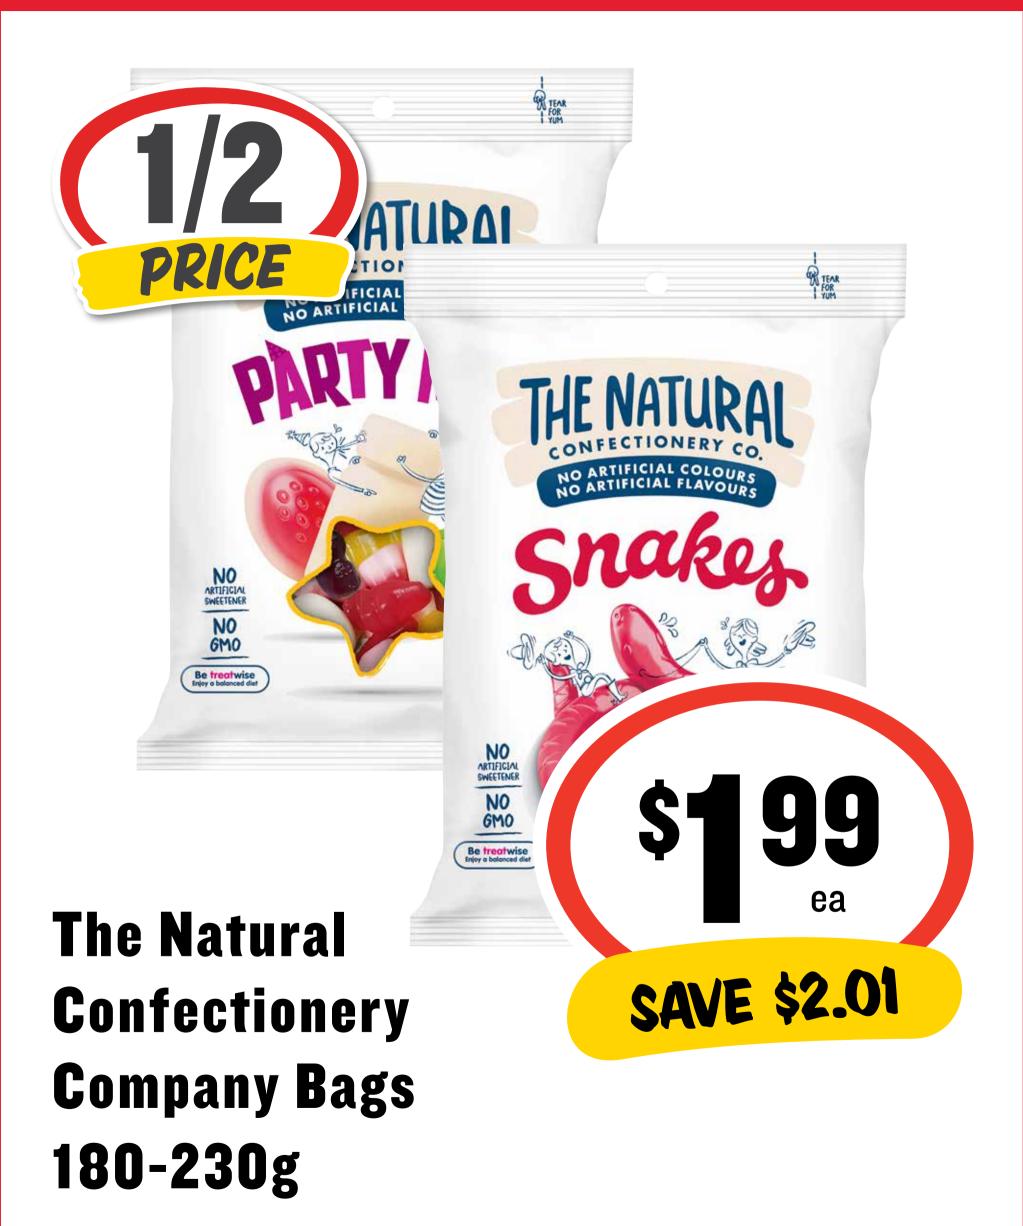

# Chia Saugs



Biscuits 165-200g (excl Deluxe)





Express Rice 250g

70¢ per 100g



\$2.72 per 100g

# Constant Santage



Celebrations/
Maltesers Gift Box
320-400g





Cheer Tasty Cheese Block 1kg

\$12.99 per 1kg







Coca-Cola/Fanta/ Sprite/Deep Spring/Mt Franklin 6 x 250mL

\$3.19 per 1L

\$479 ea

**SAVE \$3.01** 



Doritos Corn Chips 130-170g

## CTA SUURS



Gift Box 200g

\$3.50 per 100g



#### Golden Crumpet Rounds 6pk

86¢ per 100g



# (17/18) Savings



Spring Water 12 x 500mL

\$1.00 per 1L



#### Nescafé Coffee Sachets 10pk/Gold 8pk

# CTIP SWUYS



Nestle Milo 395/460g















Tresemme Shampoo & Conditioner 940mL

74¢ per 100mL





#### V Energy Drink 4 x 250mL

\$5.99 per 1L