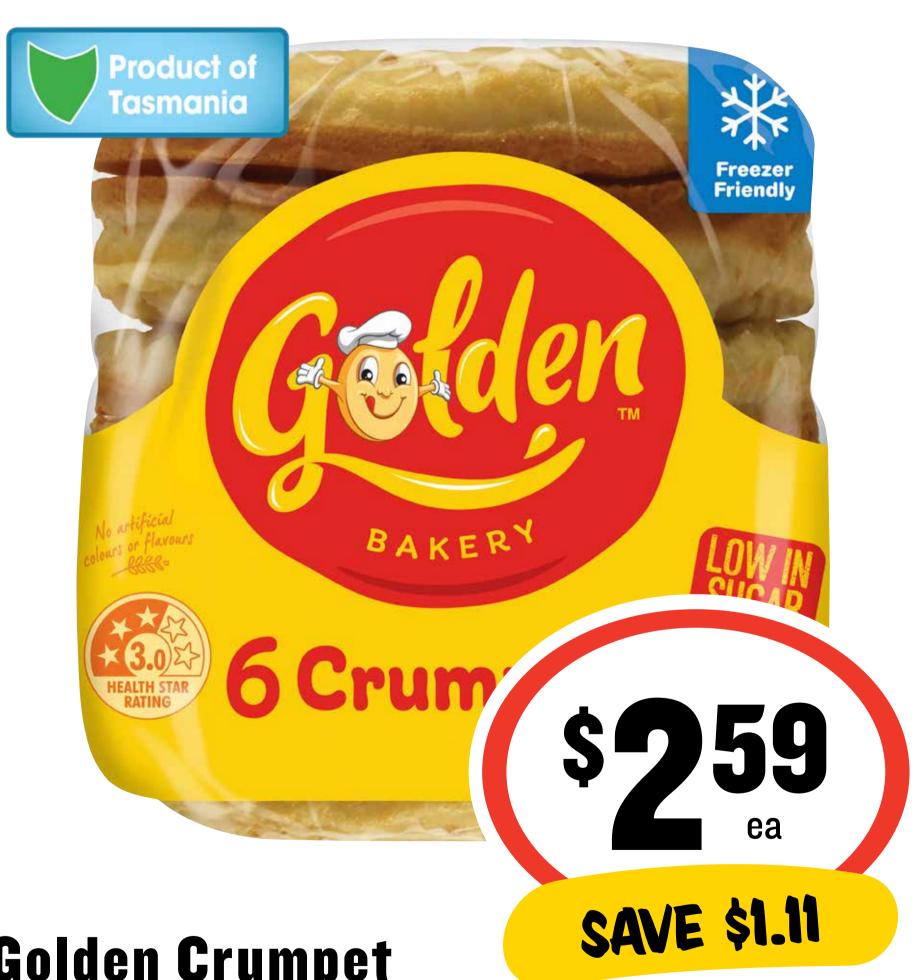

# Chia Saugs



Biscuits 165-200g (excl Deluxe)





Express Rice 250g

70¢ per 100g



\$2.72 per 100g

# Constant Santage



Celebrations/
Maltesers Gift Box
320-400g





Cheer Tasty Cheese Block 1kg

\$12.99 per 1kg







Coca-Cola/Fanta/ Sprite/Deep Spring/Mt Franklin 6 x 250mL

\$3.19 per 1L

\$479 ea

**SAVE \$3.01** 



Doritos Corn Chips 130-170g

## CTA SUURS



Gift Box 200g

\$3.50 per 100g



#### Golden Crumpet Rounds 6pk

86¢ per 100g



# (17/18) Savings



Spring Water 12 x 500mL

\$1.00 per 1L



#### Nescafé Coffee Sachets 10pk/Gold 8pk

# CTIP SWUYS



Nestle Milo 395/460g















Tresemme Shampoo & Conditioner 940mL

74¢ per 100mL





#### V Energy Drink 4 x 250mL

\$5.99 per 1L