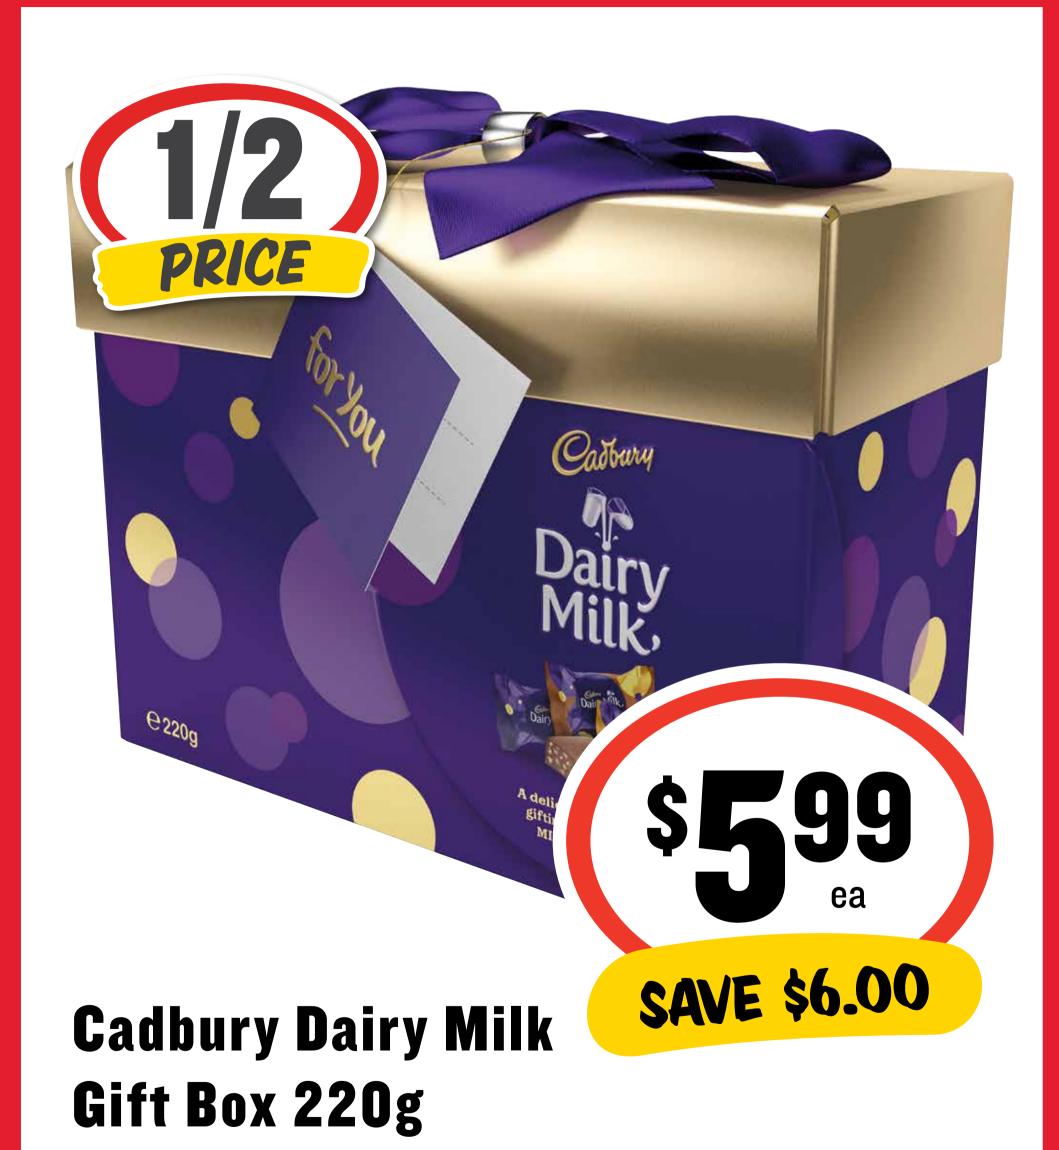

# Chia Saugs



Biscuits 165-200g (excl Deluxe)





Express Rice 250g

70¢ per 100g



\$2.72 per 100g

# Constant Santage



Celebrations/
Maltesers Gift Box
320-400g





Cheer Tasty Cheese Block 1kg

\$12.99 per 1kg







Coca-Cola/Fanta/ Sprite/Deep Spring/Mt Franklin 6 x 250mL

\$3.19 per 1L

\$479 ea

**SAVE \$3.01** 



Doritos Corn Chips 130-170g

## CTA SUURS



Gift Box 200g

\$3.50 per 100g



#### Golden Crumpet Rounds 6pk

86¢ per 100g



# (17/18) Savings



Spring Water 12 x 500mL

\$1.00 per 1L



#### Nescafé Coffee Sachets 10pk/Gold 8pk

# CTIP SWUYS



Nestle Milo 395/460g















Tresemme Shampoo & Conditioner 940mL

74¢ per 100mL





#### V Energy Drink 4 x 250mL

\$5.99 per 1L