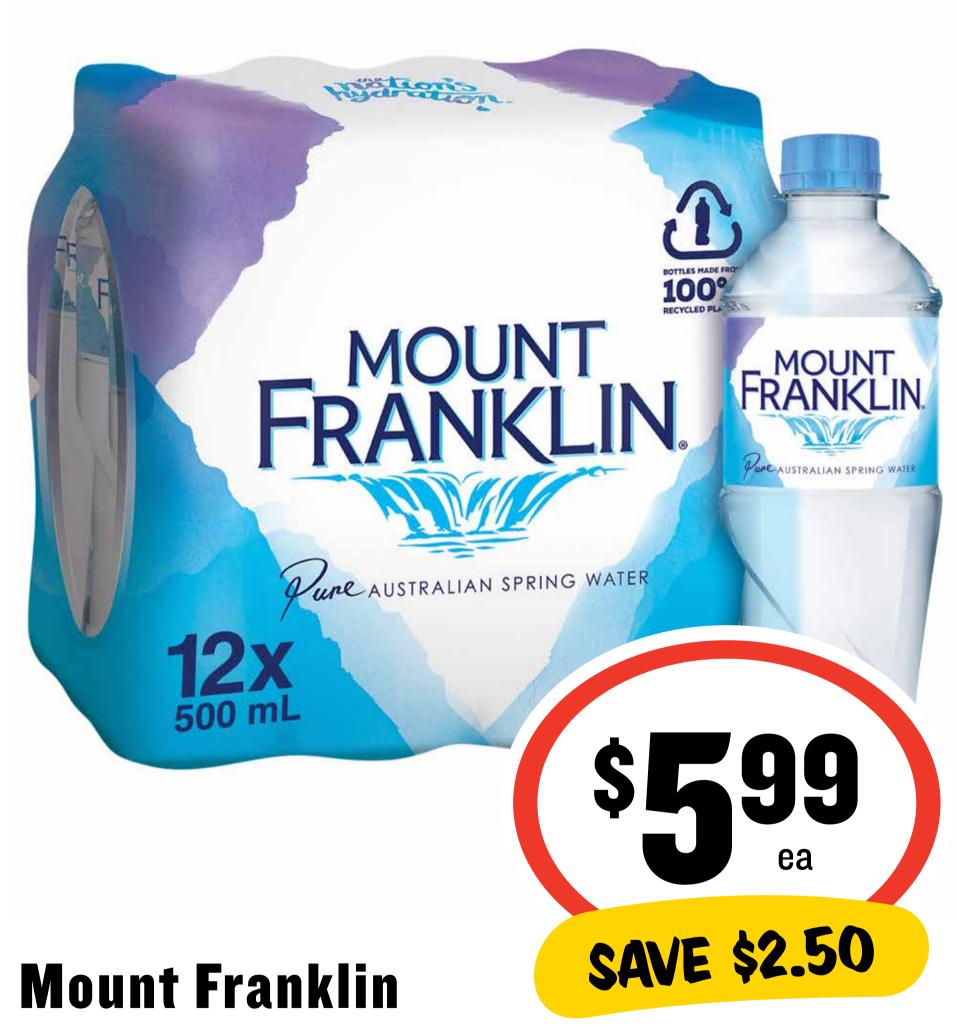

# Chia Saugs



Biscuits 165-200g (excl Deluxe)





Express Rice 250g

70¢ per 100g



\$2.72 per 100g

# Constant Santage



Celebrations/
Maltesers Gift Box
320-400g





Cheer Tasty Cheese Block 1kg

\$12.99 per 1kg







Coca-Cola/Fanta/ Sprite/Deep Spring/Mt Franklin 6 x 250mL

\$3.19 per 1L

\$479 ea

**SAVE \$3.01** 



Doritos Corn Chips 130-170g

## CTA SUURS



Gift Box 200g

\$3.50 per 100g



#### Golden Crumpet Rounds 6pk

86¢ per 100g



# (17/18) Savings



Spring Water 12 x 500mL

\$1.00 per 1L



#### Nescafé Coffee Sachets 10pk/Gold 8pk

# CTIP SWUYS



Nestle Milo 395/460g















Tresemme Shampoo & Conditioner 940mL

74¢ per 100mL





#### V Energy Drink 4 x 250mL

\$5.99 per 1L