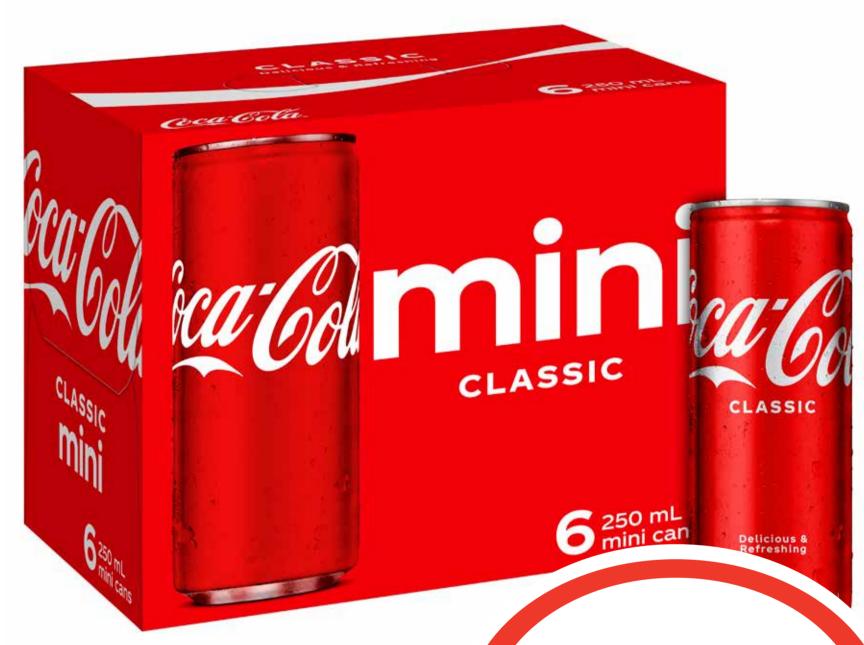

# Constant Santage

Celebrations/
Maltesers Gift Box
320-400g

Cheer Tasty Cheese Block 1kg

\$12.99 per 1kg

Coca-Cola/Fanta/ Sprite/Deep Spring/Mt Franklin 6 x 250mL

\$3.19 per 1L

\$479 ea

**SAVE \$3.01** 