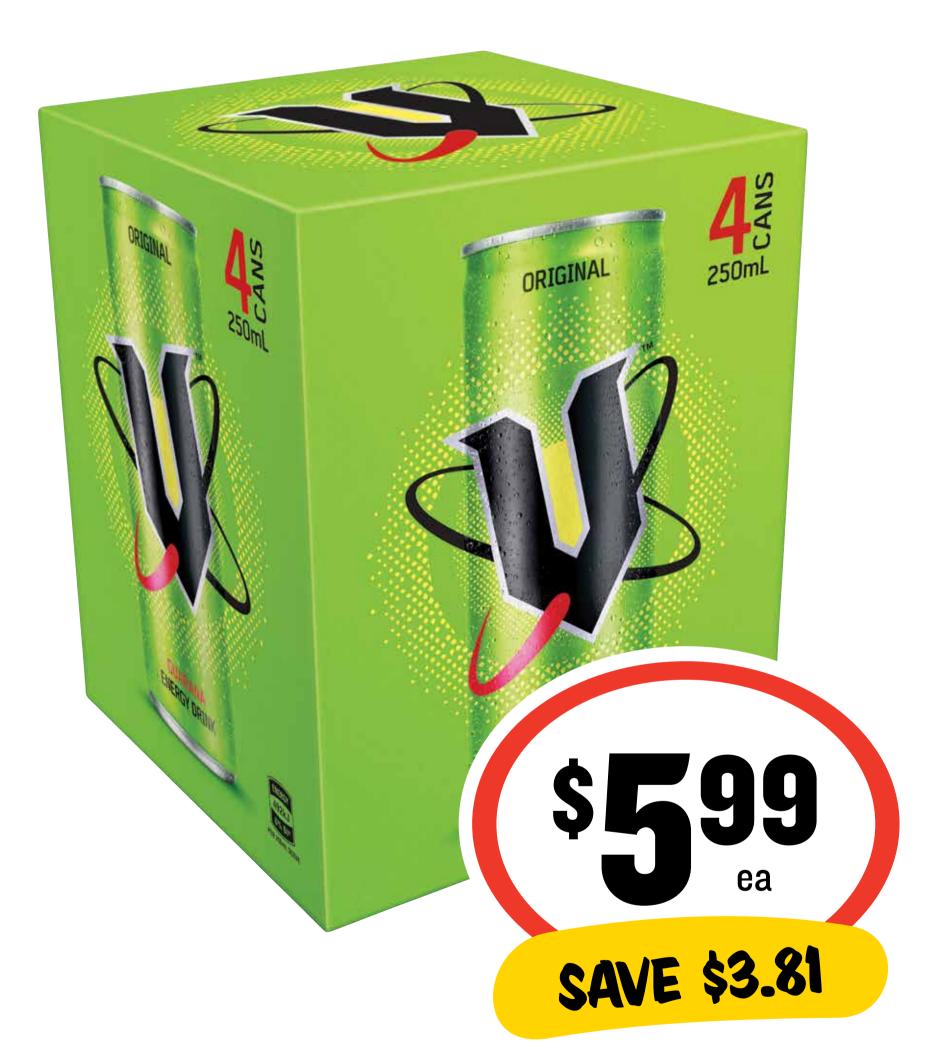

# Chia Saugs



Biscuits 165-200g (excl Deluxe)





Express Rice 250g

70¢ per 100g



\$2.72 per 100g

# Constant Santage



Celebrations/
Maltesers Gift Box
320-400g





Cheer Tasty Cheese Block 1kg

\$12.99 per 1kg







Coca-Cola/Fanta/ Sprite/Deep Spring/Mt Franklin 6 x 250mL

\$3.19 per 1L

\$479 ea

**SAVE \$3.01** 



Doritos Corn Chips 130-170g

## CTA SUURS



Gift Box 200g

\$3.50 per 100g



#### Golden Crumpet Rounds 6pk

86¢ per 100g



# (17/18) Savings



Spring Water 12 x 500mL

\$1.00 per 1L



#### Nescafé Coffee Sachets 10pk/Gold 8pk

# CTIP SWUYS



Nestle Milo 395/460g















Tresemme Shampoo & Conditioner 940mL

74¢ per 100mL





#### V Energy Drink 4 x 250mL

\$5.99 per 1L