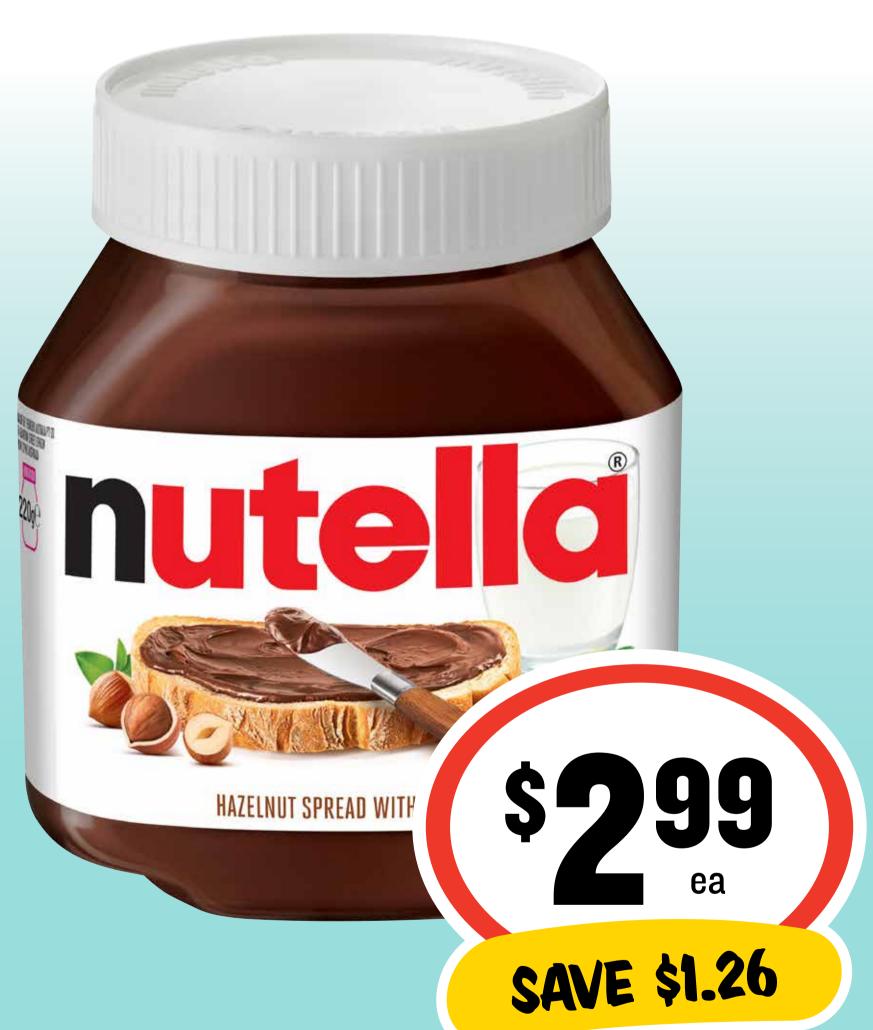

Arnott's
Salada 250g
\$1.00 per 100g

**SAVE \$1.00** 

ea



Bega Peanut Butter 375g 66¢ per 100g







Cadbury/Fry's/ Europe/Toblerone Medium Bars 30-60g BGG¢ ea

## CTIP SWWSS



Coca-Cola 375mL 30pk

\$1.73 per 1L

\$1949 ea

**SAVE \$7.50** 

#### CTIP SWWSS



Continental
Classics Pasta &
Sauce/Seasoned
Rice 85-125g

\$119 ea

**SAVE \$1.40** 



Cripps Fruit Buns 6pk

55¢ per 100g

\$249 ea

**SAVE \$2.50** 

## Constant Surveys





#### CTIB SUURS



**Green's Essentials** Cake Mix 340g

32¢ per 100g

ea

**SAVE \$1.15** 



Maggi 2 Minute Noodles 5pk





Mainland On The Go Premium Snacks 110g

\$36.27 per 1kg

## (17/1) Sarays



**Mission Wraps** 6/8pk

#### CTIP SUUMSS







Entertaining MADE EASY WITH (G)

**Coffee 95/100g** 

#### Constant Santage





42¢ per 100mL





**Nutella Spread 220g** 

\$1.36 per 100g

#### CTI SWWSS



#### Pedigree Canned Dog Food 1.2kg

29¢ per 100g

\$349 ea

SAVE 51¢

#### CTIP SUURS



Peters Ice Cream 4L

20¢ per 100mL

\$ 799 ea

**SAVE \$2.01** 

#### BAGG SGIOL



#### CTI SUURS



# CACK SCHOOL