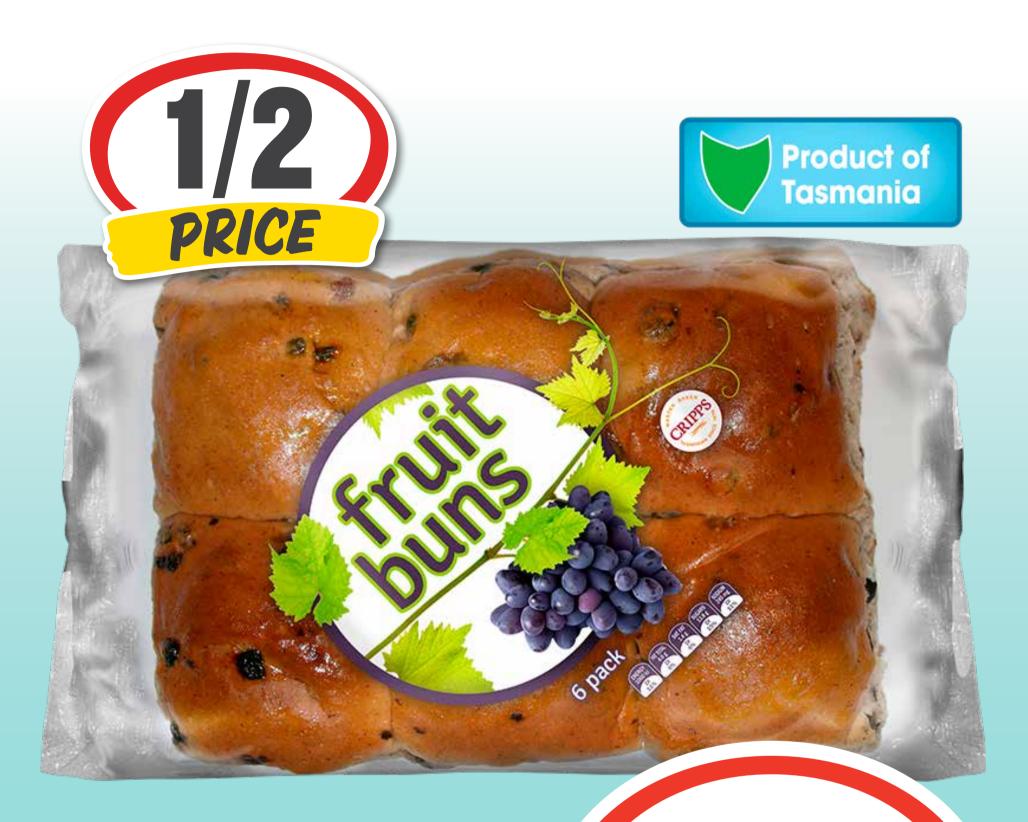

#### CTIP SWWSS

Continental
Classics Pasta &
Sauce/Seasoned
Rice 85-125g

\$119 ea

**SAVE \$1.40** 

Cripps Fruit Buns 6pk

55¢ per 100g

\$249 ea

**SAVE \$2.50** 