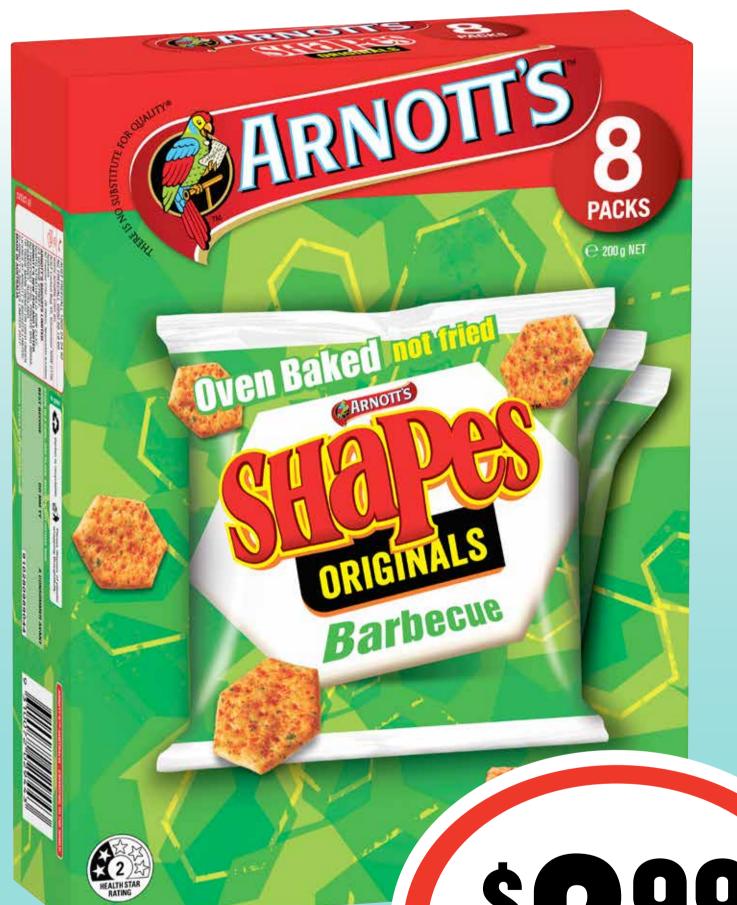

Arnott's Multipacks 7/8pk

\$299 ea

**SAVE \$1.31** 

Arnott's
Salada 250g
\$1.00 per 100g

**SAVE \$1.00** 

ea

Bega Peanut Butter 375g 66¢ per 100g

Cadbury/Fry's/ Europe/Toblerone Medium Bars 30-60g BGG¢ ea