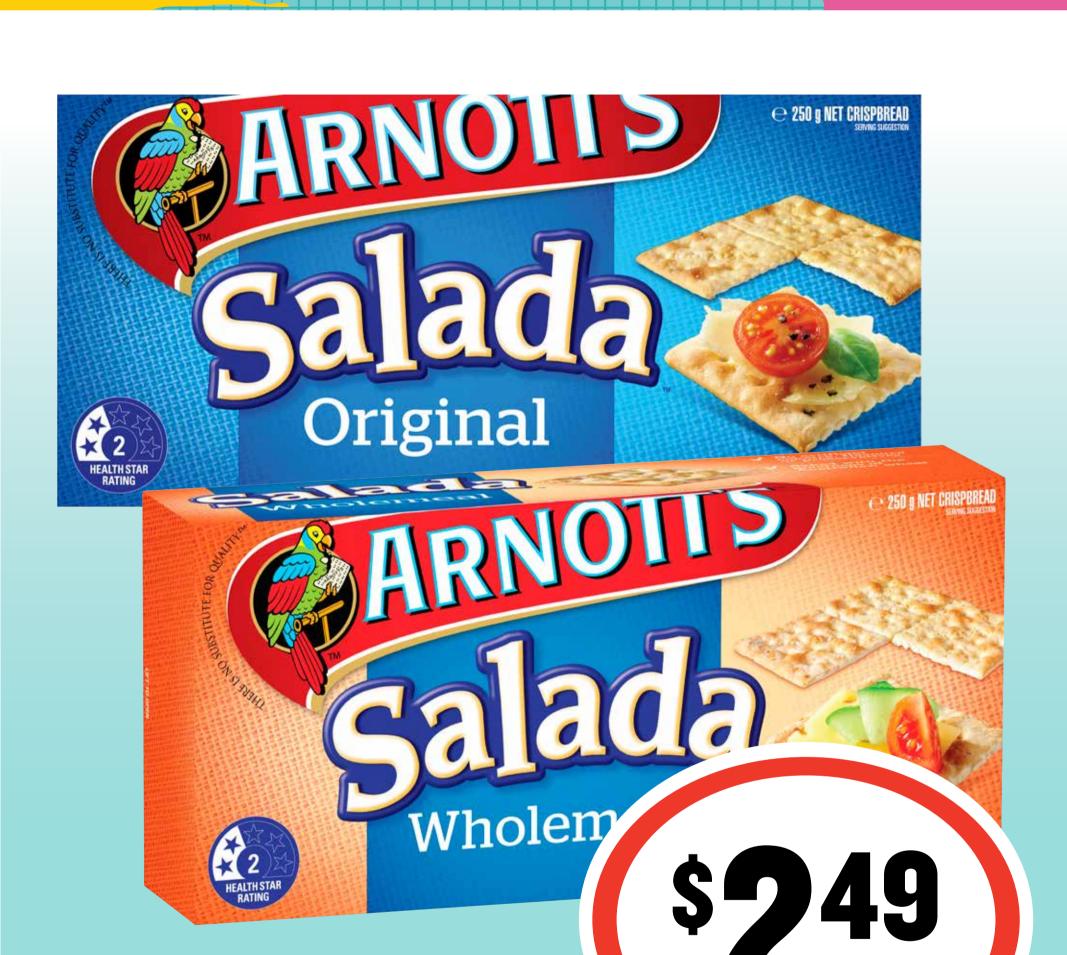

Arnott's Multipacks 7/8pk

\$299 ea

**SAVE \$1.31** 

Arnott's
Salada 250g
\$1.00 per 100g

**SAVE \$1.00** 

ea

Bega Peanut Butter 375g 66¢ per 100g

Cadbury/Fry's/ Europe/Toblerone Medium Bars 30-60g BGG¢ ea