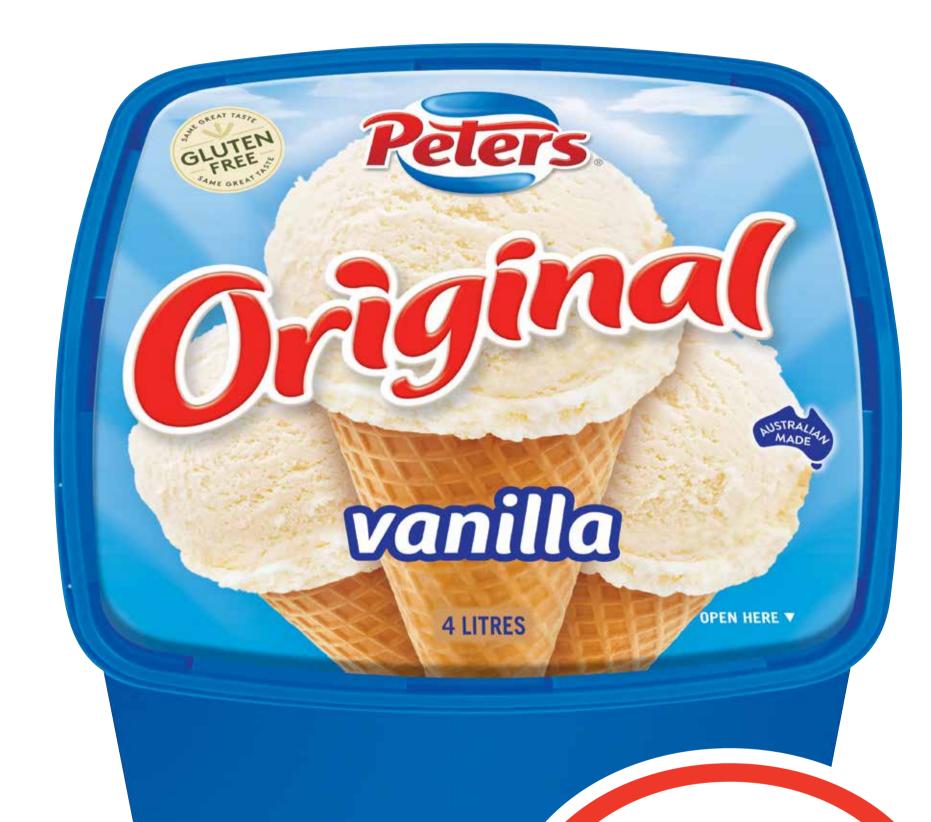

#### CTIP SUURS

Peters Ice Cream 4L

20¢ per 100mL

\$ 799 ea

**SAVE \$2.01** 