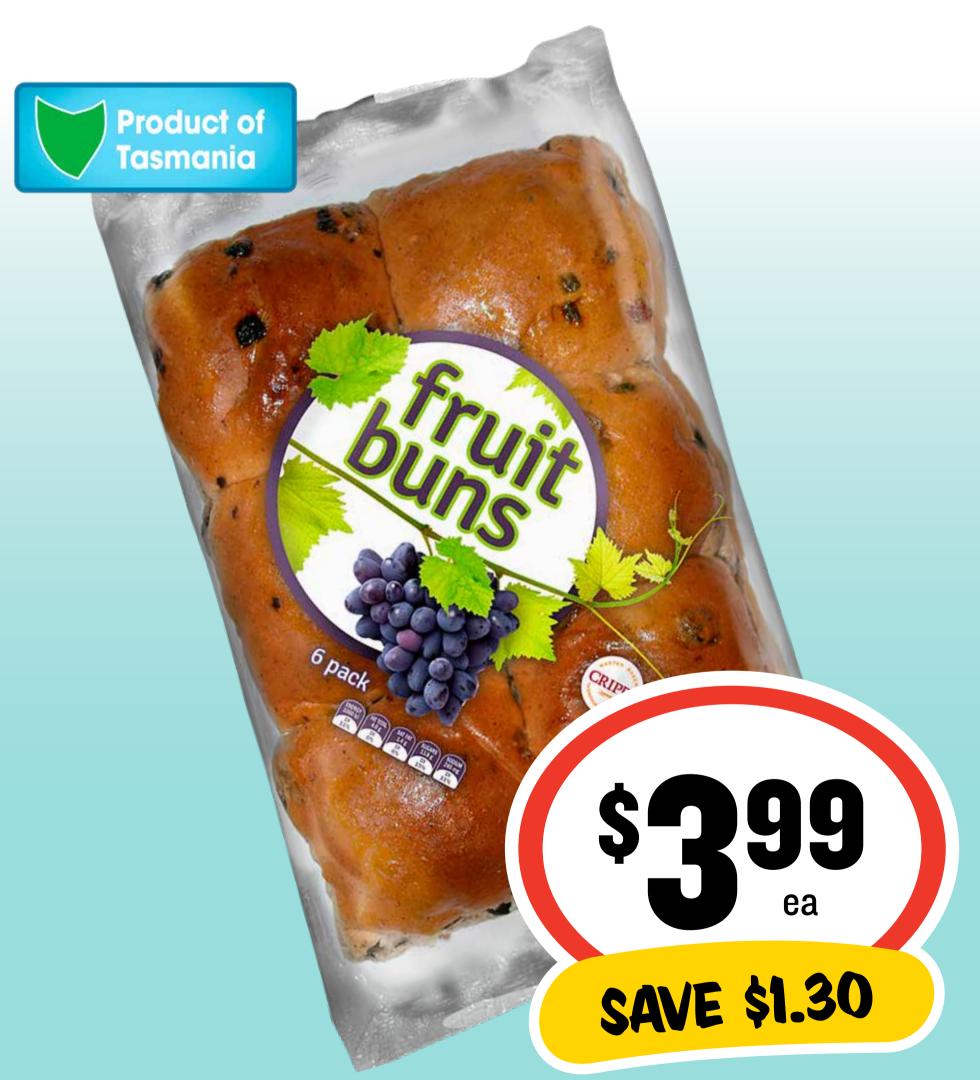

#### **Cripps Fruit Buns 6pk**

89¢ per 100g

Dairy Farmers
Thick & Creamy
Yoghurt 4pk

50¢ per 100g

500 g

TASMANIANS HAVE BEEN ENJOYING
THE RICH, CREAMY TASTE OF DUCK RIVER\*\*\*

IT IN A SMALL WOODEN DAIRY.

SINCE THEN BUT OUR PASSION FOR FINE
MTO EVERY DUCK RIVER\*\*\* PRODUCT.