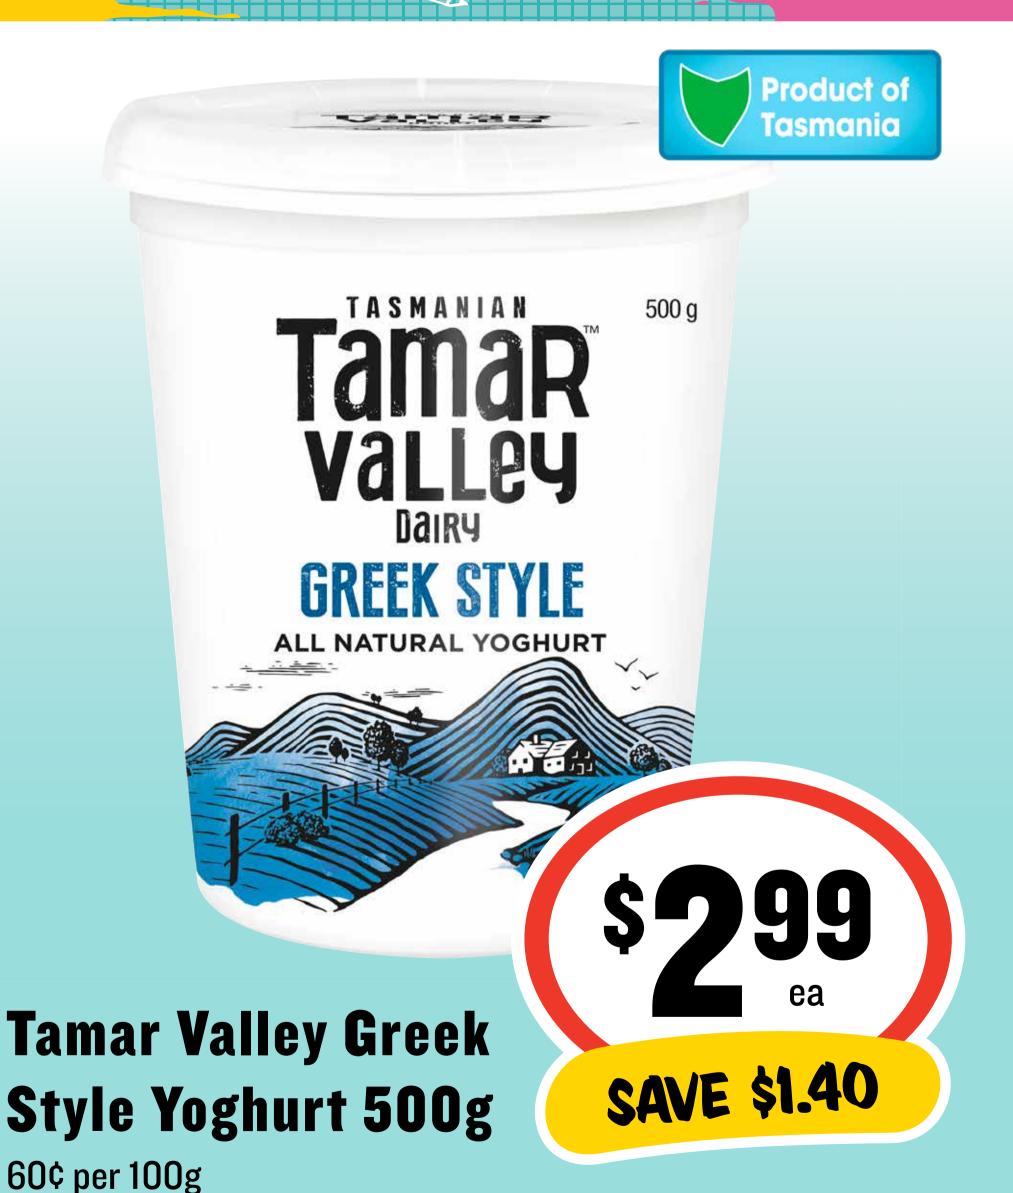

#### **Cripps Fruit Buns 6pk**

89¢ per 100g

Dairy Farmers
Thick & Creamy
Yoghurt 4pk

50¢ per 100g

500 g

TASMANIANS HAVE BEEN ENJOYING
THE RICH, CREAMY TASTE OF DUCK RIVER\*\*\*

IT IN A SMALL WOODEN DAIRY.

SINCE THEN BUT OUR PASSION FOR FINE
MTO EVERY DUCK RIVER\*\*\* PRODUCT.