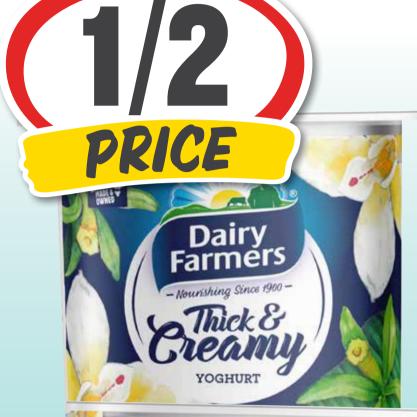

#### **Cripps Fruit Buns 6pk**

89¢ per 100g

Dairy Farmers
Thick & Creamy
Yoghurt 4pk

50¢ per 100g

500 g

TASMANIANS HAVE BEEN ENJOYING
THE RICH, CREAMY TASTE OF DUCK RIVER\*\*\*

IT IN A SMALL WOODEN DAIRY.

SINCE THEN BUT OUR PASSION FOR FINE
MTO EVERY DUCK RIVER\*\*\* PRODUCT.