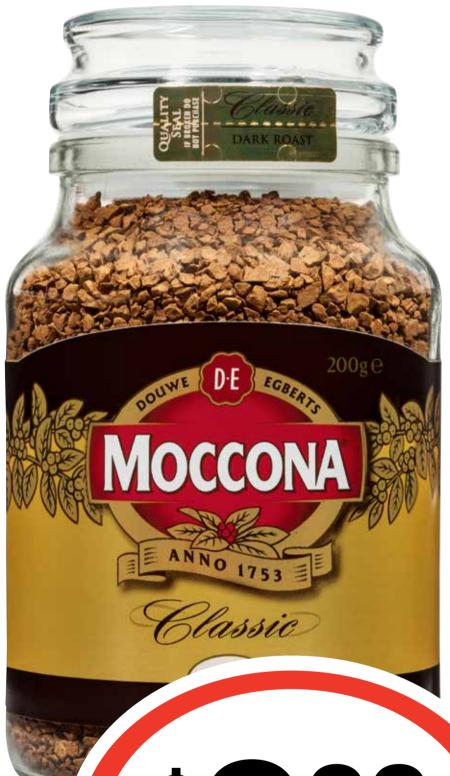

# CTI SUURS

Moccona Classic Freeze Dried Coffee 200g

\$5.00 per 100g

\$ 9 9 ea

**SAVE \$4.01** 