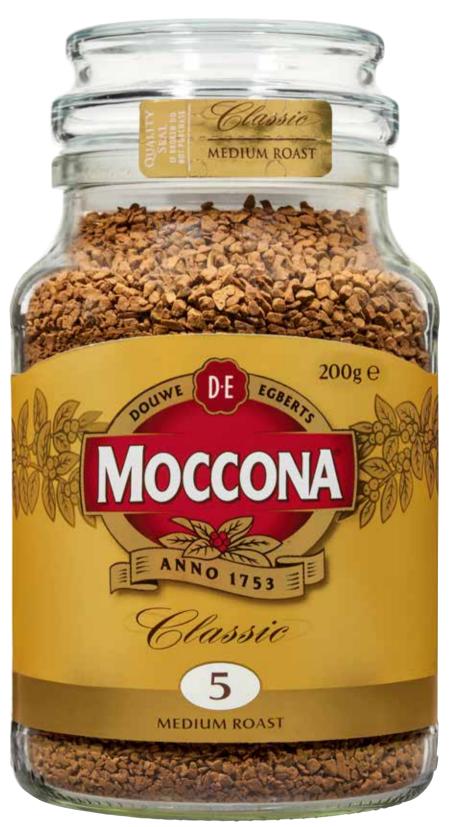

# CTI SUURS

Moccona Classic Freeze Dried Coffee 200g

\$5.00 per 100g

\$ 9 9 ea

**SAVE \$4.01** 