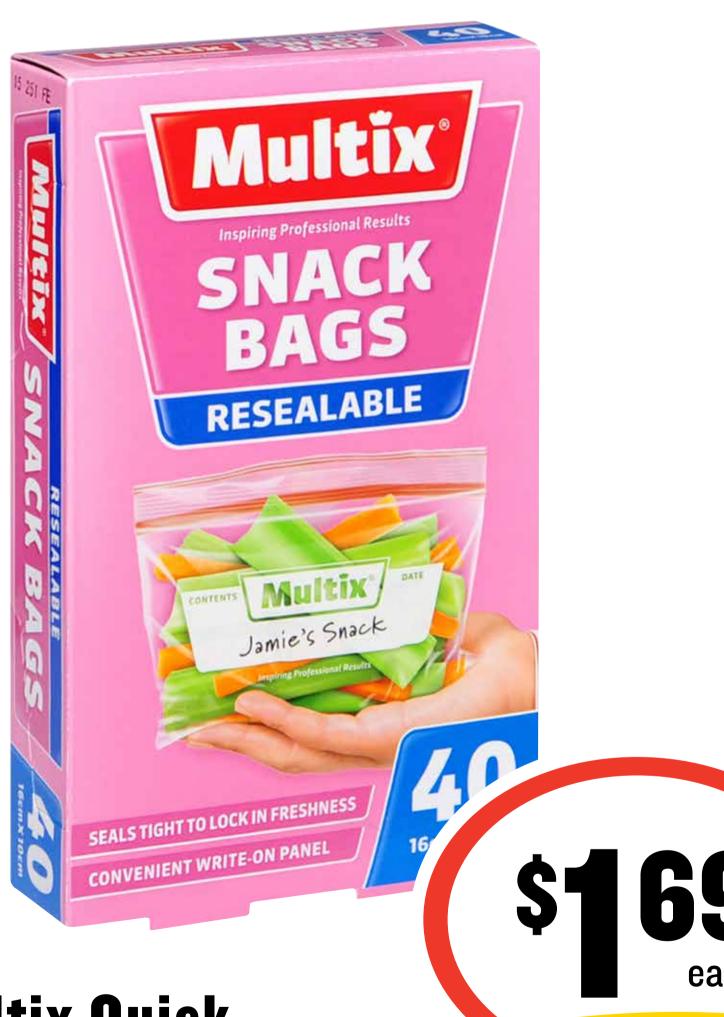

# CTIP SUUMSS

Multix Quick
Zip Lock Bags 40pk

4¢ per 1ea

Entertaining MADE EASY WITH (1711)

SAVE 38¢