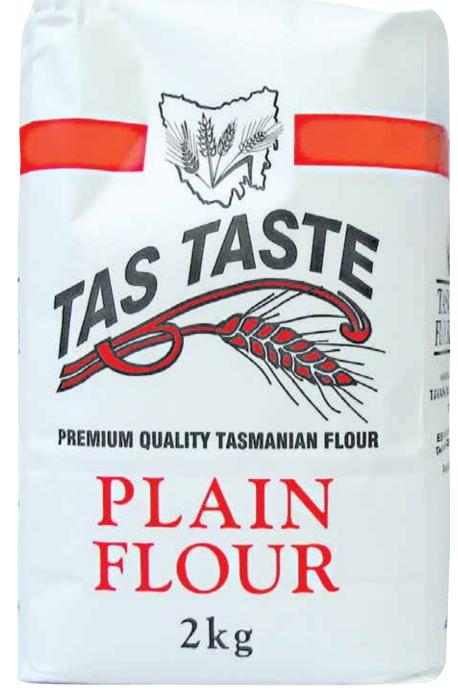

#### CTI SWWSS

Tas Taste
Plain/Self Raising
Flour 2kg

\$1.00 per 1kg

SAVE 90¢

ea