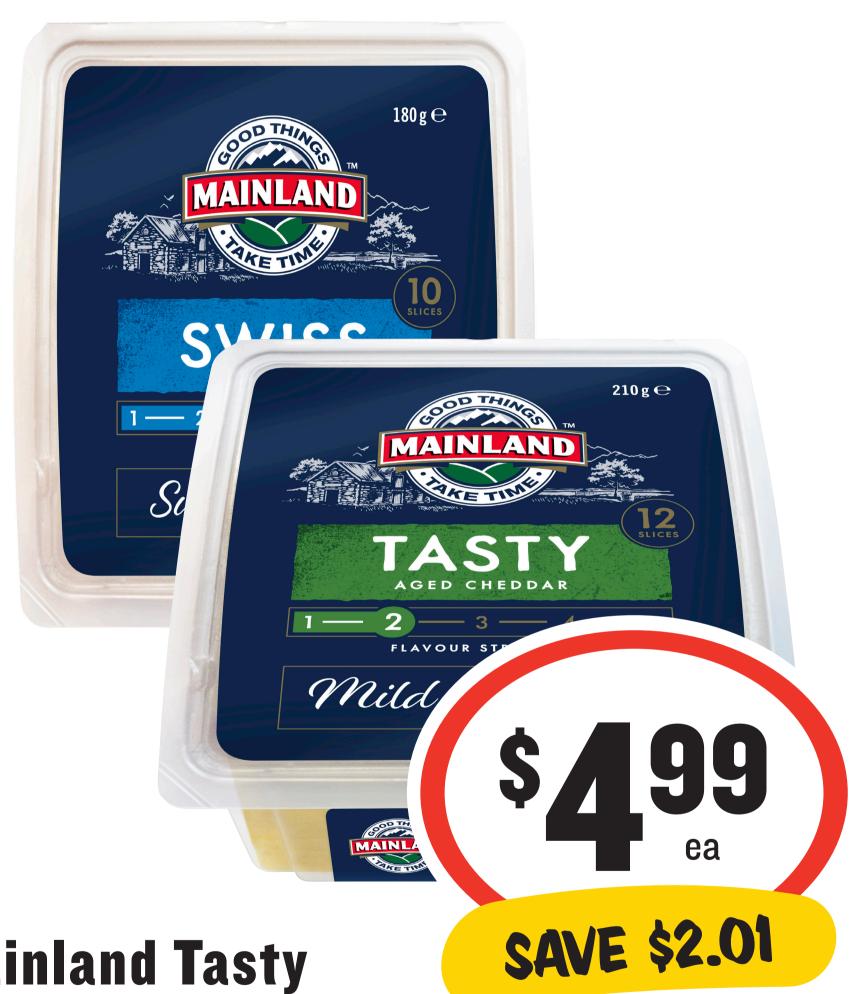

## Dried Classic Coffee 400g \$4.50 per 100g







# Naturals Shampoo/ Conditioner 350mL

#### 85¢ per 100mL







### Shower Gel 1L

#### 60¢ per 100mL







## Arnott's Shapes 130-190g







#### Banana Boat



## Sunscreen Roll On 75mL

#### \$9.20 per 100mL







# Cadbury Large Block Chocolate 315-360g









## Coca-Cola/Fanta/ Sprite/Deep

## Spring/Mt Franklin 6 x 250mL \$3.53 per 1L



ea







# **Toothbrush 1pk Ex.**

#### Advanced

\$2.60 per 1ea





#### **Colgate Total**

## Toothpaste Advanced 115g \$2.83 per 100g









#### **Mainland Tasty**

# **Cheese Slices** 180/210g







# Premium Pies 2pk excl Cottage

#### \$2.08 per 100g







Nivea



#### **Lip Care 4.8g** \$51.88 per 100g







## Pedigree Canned Dog Food 700g 43¢ per 100g







## Perfect Italiano Grated Cheese 450g \$15.53 per 1kg









# Pringles Chips 118/134g







# Quilton Toilet Tissue 36pk

#### 28¢ per 100sh













## Schweppes Mixer Soft Drink 4 x 300mL \$2.88 per 1L









## **Streets Golden Gaytime 4pk** \$1.75 per 100mL









# Mountain Spring Water 10L

60¢ per 1L







## **V Energy Drink 4 x 250mL** \$4.99 per 1L