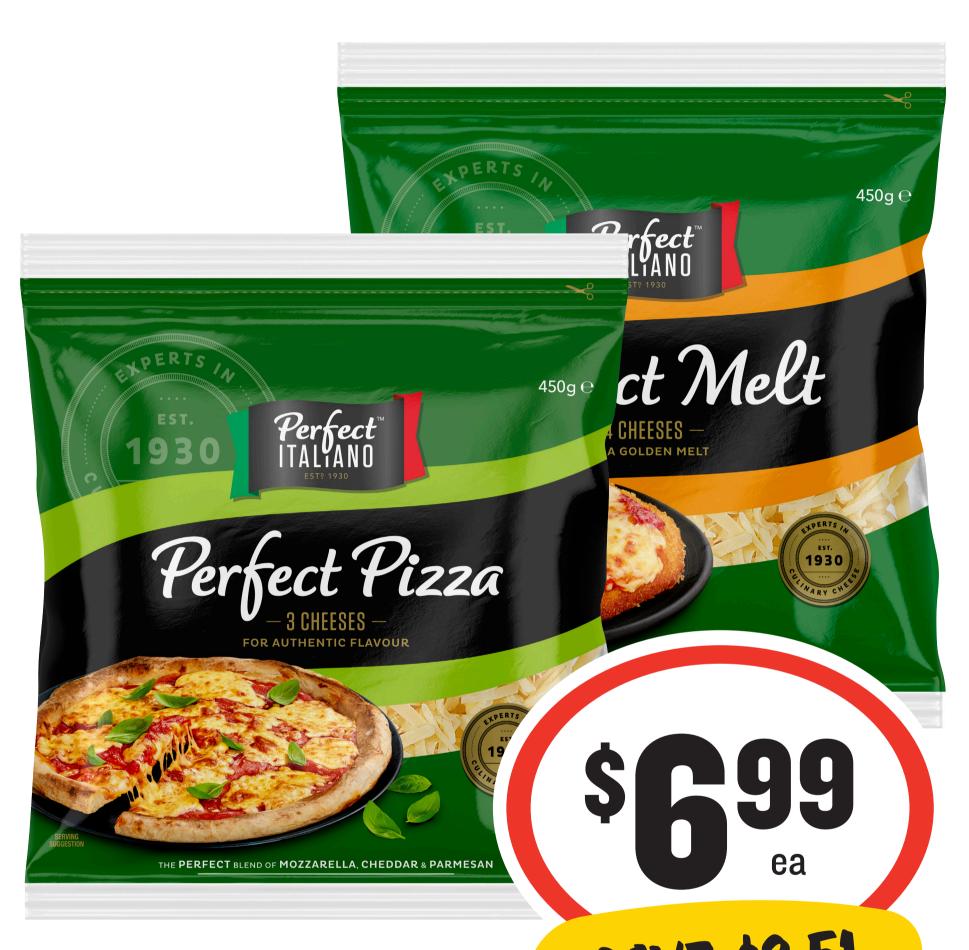

## Dried Classic Coffee 400g \$4.50 per 100g







# Naturals Shampoo/ Conditioner 350mL

#### 85¢ per 100mL







### Shower Gel 1L

#### 60¢ per 100mL







## Arnott's Shapes 130-190g







#### Banana Boat



## Sunscreen Roll On 75mL

#### \$9.20 per 100mL







# Cadbury Large Block Chocolate 315-360g









## Coca-Cola/Fanta/ Sprite/Deep

## Spring/Mt Franklin 6 x 250mL \$3.53 per 1L



ea







# **Toothbrush 1pk Ex.**

#### Advanced

\$2.60 per 1ea





#### **Colgate Total**

## Toothpaste Advanced 115g \$2.83 per 100g









#### **Mainland Tasty**

# **Cheese Slices** 180/210g







# Premium Pies 2pk excl Cottage

#### \$2.08 per 100g







Nivea



#### **Lip Care 4.8g** \$51.88 per 100g







## Pedigree Canned Dog Food 700g 43¢ per 100g







## Perfect Italiano Grated Cheese 450g \$15.53 per 1kg









# Pringles Chips 118/134g







# Quilton Toilet Tissue 36pk

#### 28¢ per 100sh













## Schweppes Mixer Soft Drink 4 x 300mL \$2.88 per 1L









## **Streets Golden Gaytime 4pk** \$1.75 per 100mL









# Mountain Spring Water 10L

60¢ per 1L







## **V Energy Drink 4 x 250mL** \$4.99 per 1L