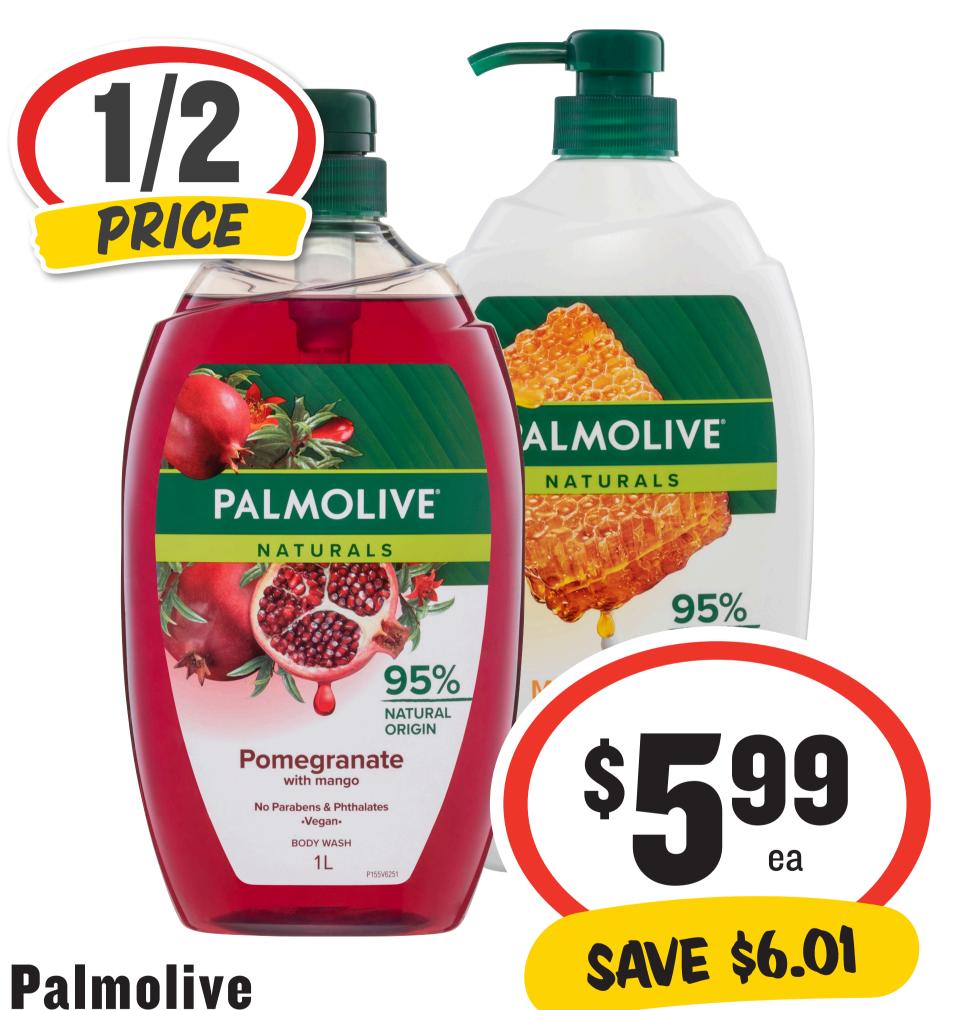

## Dried Classic Coffee 400g \$4.50 per 100g







# Naturals Shampoo/ Conditioner 350mL

#### 85¢ per 100mL







### Shower Gel 1L

#### 60¢ per 100mL







## Arnott's Shapes 130-190g







#### Banana Boat



## Sunscreen Roll On 75mL

#### \$9.20 per 100mL







# Cadbury Large Block Chocolate 315-360g









## Coca-Cola/Fanta/ Sprite/Deep

## Spring/Mt Franklin 6 x 250mL \$3.53 per 1L



ea







# **Toothbrush 1pk Ex.**

#### Advanced

\$2.60 per 1ea





#### **Colgate Total**

## Toothpaste Advanced 115g \$2.83 per 100g









#### **Mainland Tasty**

# **Cheese Slices** 180/210g







# Premium Pies 2pk excl Cottage

#### \$2.08 per 100g







Nivea



#### **Lip Care 4.8g** \$51.88 per 100g







## Pedigree Canned Dog Food 700g 43¢ per 100g







## Perfect Italiano Grated Cheese 450g \$15.53 per 1kg









# Pringles Chips 118/134g







# Quilton Toilet Tissue 36pk

####