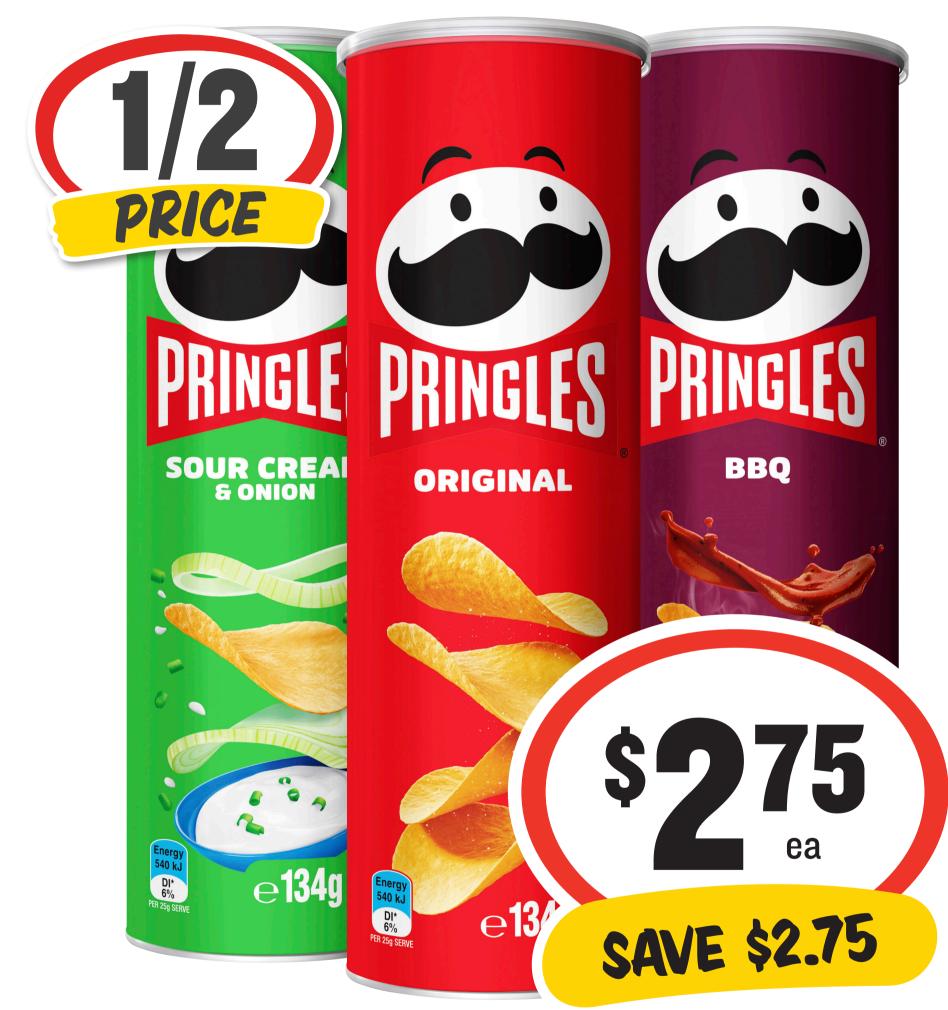

# Naturals Shampoo/ Conditioner 350mL

#### 85¢ per 100mL







### Shower Gel 1L

#### 60¢ per 100mL







## Arnott's Shapes 130-190g







#### Banana Boat



## Sunscreen Roll On 75mL

#### \$9.20 per 100mL







# Cadbury Large Block Chocolate 315-360g









## Coca-Cola/Fanta/ Sprite/Deep

## Spring/Mt Franklin 6 x 250mL \$3.53 per 1L



ea







# **Toothbrush 1pk Ex.**

#### Advanced

\$2.60 per 1ea





#### **Colgate Total**

## Toothpaste Advanced 115g \$2.83 per 100g









#### **Mainland Tasty**

# **Cheese Slices** 180/210g







# Premium Pies 2pk excl Cottage

#### \$2.08 per 100g







Nivea



#### **Lip Care 4.8g** \$51.88 per 100g







## Pedigree Canned Dog Food 700g 43¢ per 100g







## Perfect Italiano Grated Cheese 450g \$15.53 per 1kg









# Pringles Chips 118/134g







# Quilton Toilet Tissue 36pk

#### 28¢ per 100sh













## Schweppes Mixer Soft Drink 4 x 300mL \$2.88 per 1L









## **Streets Golden Gaytime 4pk** \$1.75 per 100mL









# Mountain Spring Water 10L

60¢ per 1L







## **V Energy Drink 4 x 250mL** \$4.99 per 1L