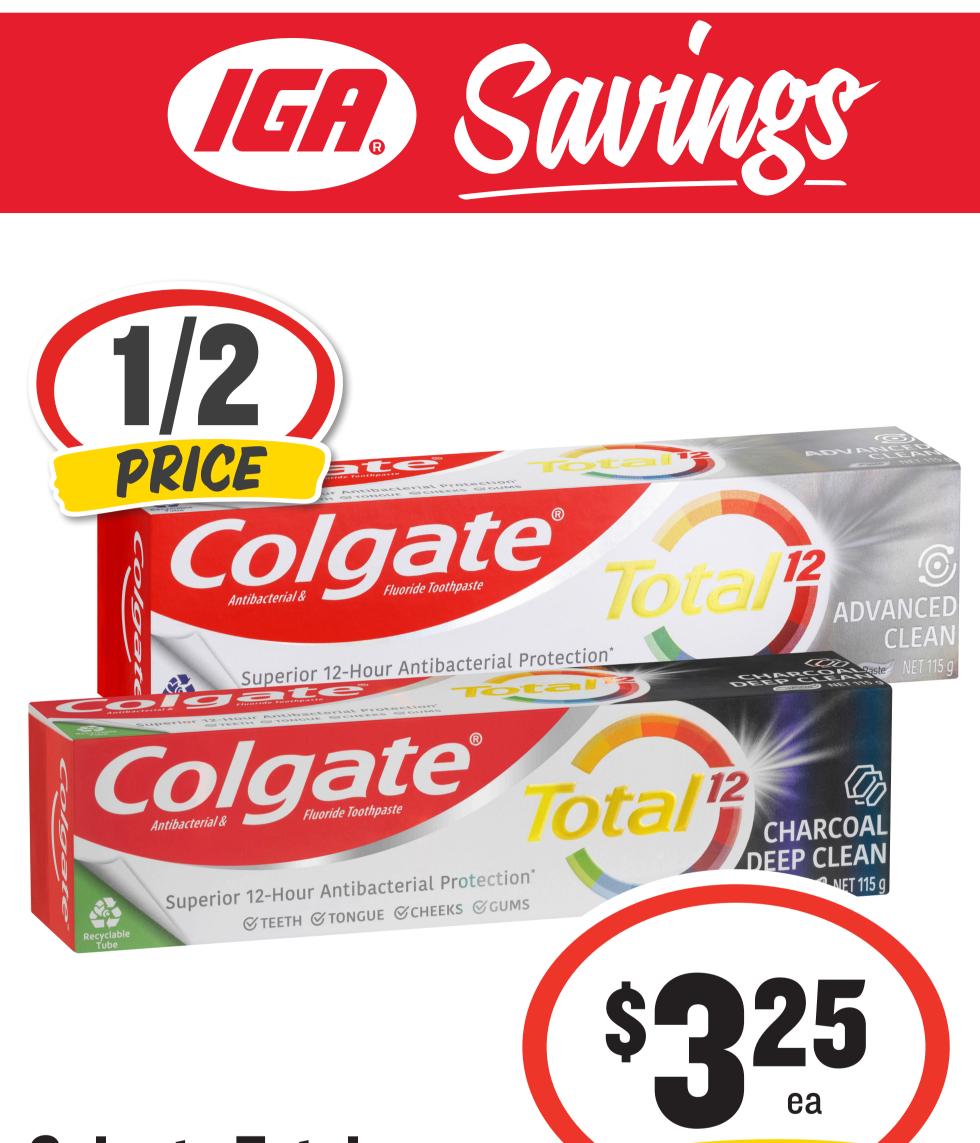

## Dried Classic Coffee 400g \$4.50 per 100g







# Naturals Shampoo/ Conditioner 350mL

#### 85¢ per 100mL







### Shower Gel 1L

#### 60¢ per 100mL







## Arnott's Shapes 130-190g







#### Banana Boat



## Sunscreen Roll On 75mL

#### \$9.20 per 100mL







# Cadbury Large Block Chocolate 315-360g









## Coca-Cola/Fanta/ Sprite/Deep

## Spring/Mt Franklin 6 x 250mL \$3.53 per 1L



ea







# **Toothbrush 1pk Ex.**

#### Advanced

\$2.60 per 1ea





#### **Colgate Total**

## Toothpaste Advanced 115g \$2.83 per 100g









#### **Mainland Tasty**

# **Cheese Slices** 180/210g







# Premium Pies 2pk excl Cottage

#### \$2.08 per 100g







Nivea



#### **Lip Care 4.8g** \$51.88 per 100g







## Pedigree Canned Dog Food 700g 43¢ per 100g







## Perfect Italiano Grated Cheese 450g \$15.53 per 1kg









# Pringles Chips 118/134g







# Quilton Toilet Tissue 36pk

#### 28¢ per 100sh













## Schweppes Mixer Soft Drink 4 x 300mL \$2.88 per 1L









## **Streets Golden Gaytime 4pk** \$1.75 per 100mL









# Mountain Spring Water 10L

60¢ per 1L







## **V Energy Drink 4 x 250mL** \$4.99 per 1L