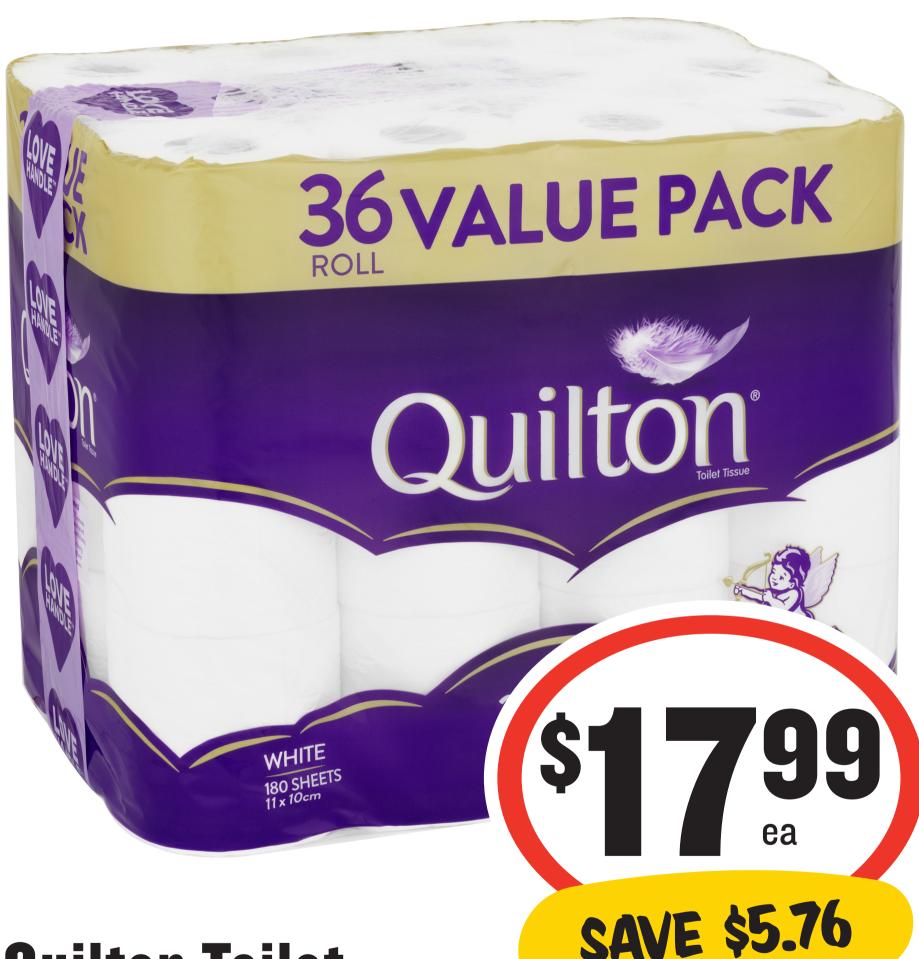

oner 350mL

#### 85¢ per 100mL







### Shower Gel 1L

#### 60¢ per 100mL







## Arnott's Shapes 130-190g







#### Banana Boat



## Sunscreen Roll On 75mL

#### \$9.20 per 100mL







# Cadbury Large Block Chocolate 315-360g









## Coca-Cola/Fanta/ Sprite/Deep

## Spring/Mt Franklin 6 x 250mL \$3.53 per 1L



ea







# **Toothbrush 1pk Ex.**

#### Advanced

\$2.60 per 1ea





#### **Colgate Total**

## Toothpaste Advanced 115g \$2.83 per 100g









#### **Mainland Tasty**

# **Cheese Slices** 180/210g







# Premium Pies 2pk excl Cottage

#### \$2.08 per 100g







Nivea



#### **Lip Care 4.8g** \$51.88 per 100g







## Pedigree Canned Dog Food 700g 43¢ per 100g







## Perfect Italiano Grated Cheese 450g \$15.53 per 1kg









# Pringles Chips 118/134g







# Quilton Toilet Tissue 36pk

#### 28¢ per 100sh













## Schweppes Mixer Soft Drink 4 x 300mL \$2.88 per 1L









## **Streets Golden Gaytime 4pk** \$1.75 per 100mL









# Mountain Spring Water 10L

60¢ per 1L







## **V Energy Drink 4 x 250mL** \$4.99 per 1L