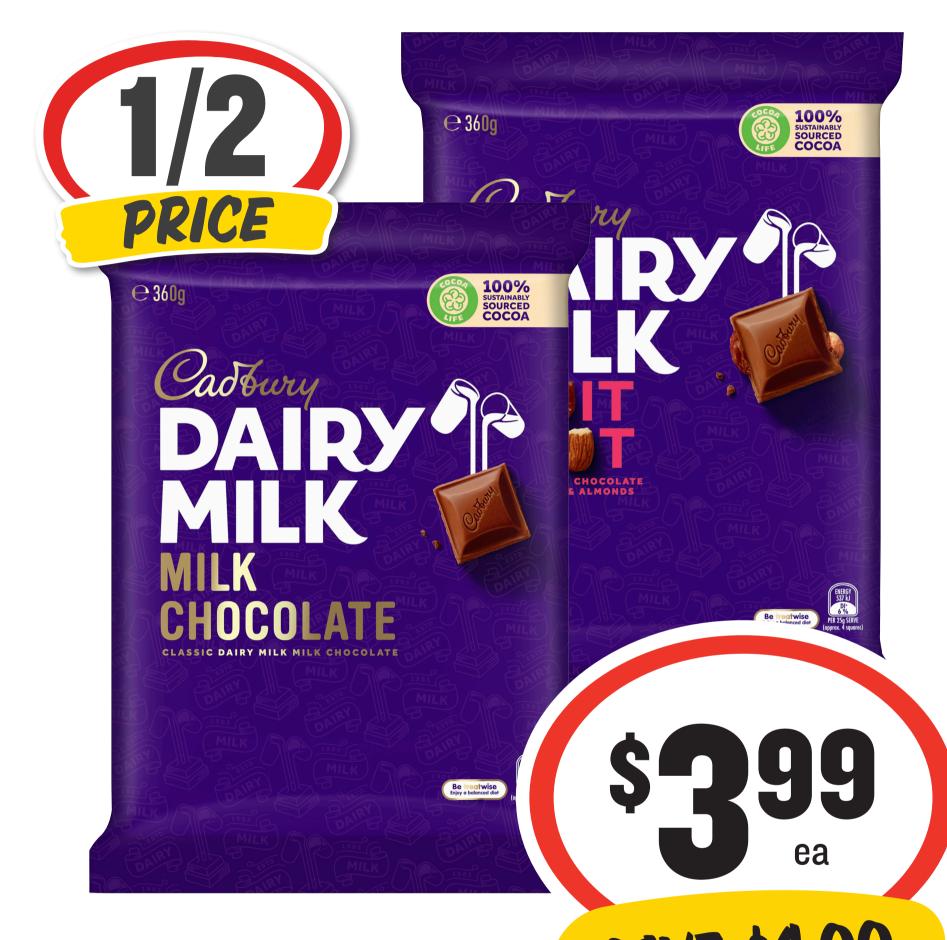

## Dried Classic Coffee 400g \$4.50 per 100g







# Naturals Shampoo/ Conditioner 350mL

#### 85¢ per 100mL







### Shower Gel 1L

#### 60¢ per 100mL







## Arnott's Shapes 130-190g







#### Banana Boat



## Sunscreen Roll On 75mL

#### \$9.20 per 100mL







# Cadbury Large Block Chocolate 315-360g









## Coca-Cola/Fanta/ Sprite/Deep

## Spring/Mt Franklin 6 x 250mL \$3.53 per 1L



ea







# **Toothbrush 1pk Ex.**

#### Advanced

\$2.60 per 1ea





#### **Colgate Total**

## Toothpaste Advanced 115g \$2.83 per 100g









#### **Mainland Tasty**

# **Cheese Slices** 180/210g







# Premium Pies 2pk excl Cottage

#### \$2.08 per 100g







Nivea



#### **Lip Care 4.8g** \$51.88 per 100g







## Pedigree Canned Dog Food 700g 43¢ per 100g







## Perfect Italiano Grated Cheese 450g \$15.53 per 1kg









# Pringles Chips 118/134g







# Quilton Toilet Tissue 36pk

#### 28¢ per 100sh













## Schweppes Mixer Soft Drink 4 x 300mL \$2.88 per 1L









## **Streets Golden Gaytime 4pk** \$1.75 per 100mL









# Mou