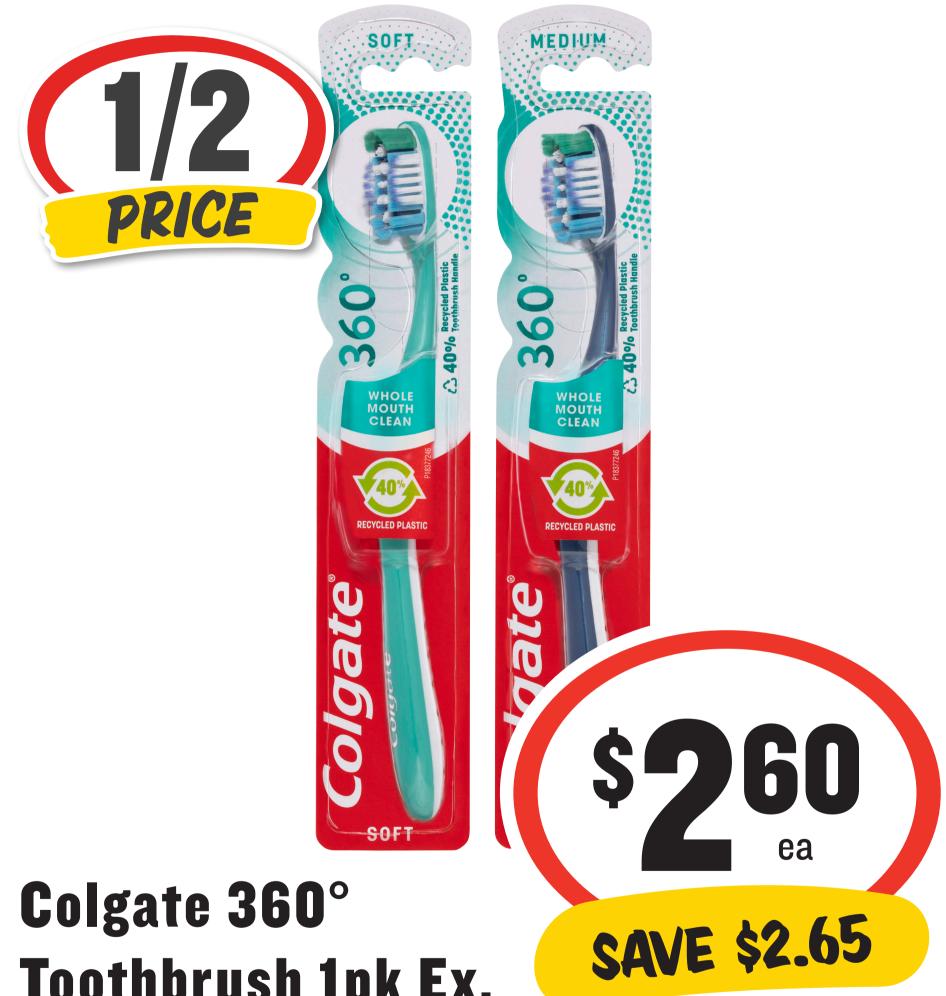

## Dried Classic Coffee 400g \$4.50 per 100g







# Naturals Shampoo/ Conditioner 350mL

#### 85¢ per 100mL







### Shower Gel 1L

#### 60¢ per 100mL







## Arnott's Shapes 130-190g







#### Banana Boat



## Sunscreen Roll On 75mL

#### \$9.20 per 100mL







# Cadbury Large Block Chocolate 315-360g









## Coca-Cola/Fanta/ Sprite/Deep

## Spring/Mt Franklin 6 x 250mL \$3.53 per 1L



ea







# **Toothbrush 1pk Ex.**

#### Advanced

\$2.60 per 1ea





#### **Colgate Total**

## Toothpaste Advanced 115g \$2.83 per 100g









#### **Mainland Tasty**

# **Cheese Slices** 180/210g







# Premium Pies 2pk excl Cottage

#### \$2.08 per 100g







Nivea



#### **Lip Care 4.8g** \$51.88 per 100g







## Pedigree Canned Dog Food 700g 43¢ per 100g







## Perfect Italiano Grated Cheese 450g \$15.53 per 1kg









# Pringles Chips 118/134g







# Quilton Toilet Tissue 36pk

#### 28¢ per 100sh













## Schweppes Mixer Soft Drink 4 x 300mL \$2.88 per 1L









## **Streets Golden Gaytime 4pk** \$1.75 per 100mL









# Mountain Spring Water 10L

60¢ per 1L







## **V Energy Drink 4 x 250mL** \$4.99 per 1L