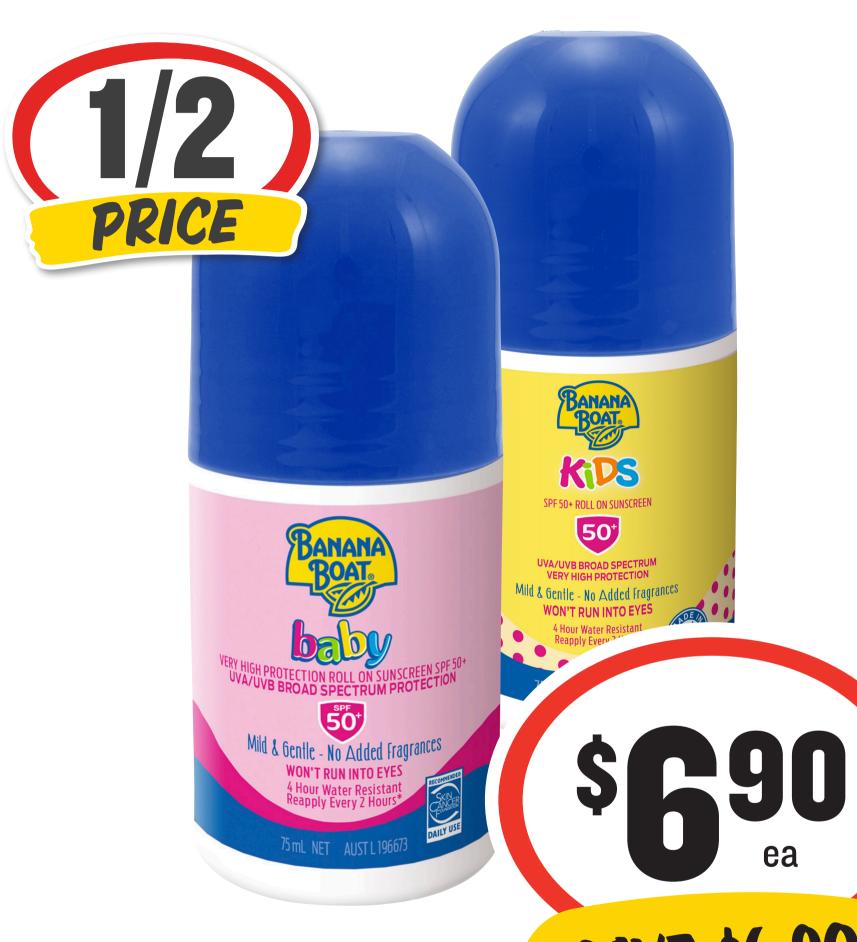

## Dried Classic Coffee 400g \$4.50 per 100g







# Naturals Shampoo/ Conditioner 350mL

#### 85¢ per 100mL







### Shower Gel 1L

#### 60¢ per 100mL







## Arnott's Shapes 130-190g







#### Banana Boat



## Sunscreen Roll On 75mL

#### \$9.20 per 100mL







# Cadbury Large Block Chocolate 315-360g









## Coca-Cola/Fanta/ Sprite/Deep

## Spring/Mt Franklin 6 x 250mL \$3.53 per 1L



ea







# **Toothbrush 1pk Ex.**

#### Advanced

\$2.60 per 1ea





#### **Colgate Total**

## Toothpaste Advanced 115g \$2.83 per 100g









#### **Mainland Tasty**

# **Cheese Slices** 180/210g







# Premium Pies 2pk excl Cottage

#### \$2.08 per 100g







Nivea



#### **Lip Care 4.8g** \$51.88 per 100g







## Pedigree Canned Dog Food 700g 43¢ per 100g







## Perfect Italiano Grated Cheese 450g \$15.53 per 1kg









# Pringles Chips 118/134g







# Quilton Toilet Tissue 36pk

#### 28¢ per 100sh













## Schweppes Mixer Soft Drink 4 x 300mL \$2.88 per 1