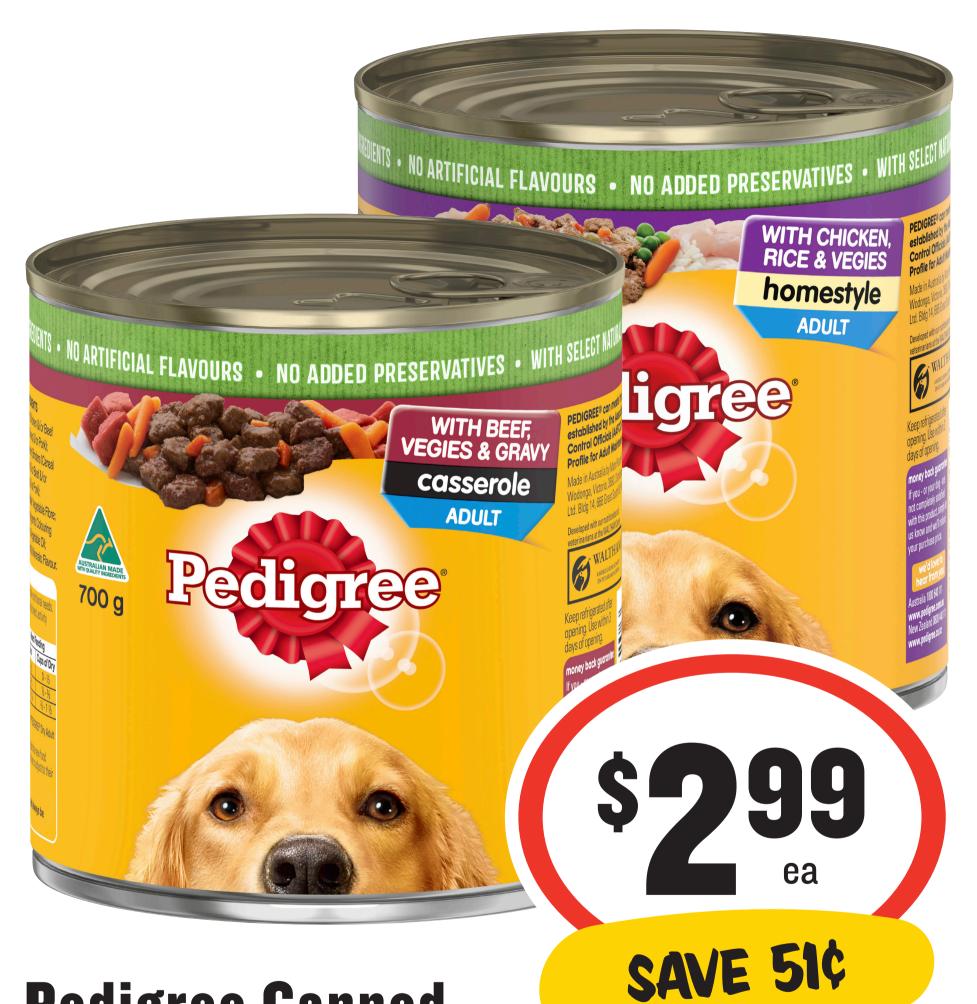

## Dried Classic Coffee 400g \$4.50 per 100g







# Naturals Shampoo/ Conditioner 350mL

#### 85¢ per 100mL







### Shower Gel 1L

#### 60¢ per 100mL







## Arnott's Shapes 130-190g







#### Banana Boat



## Sunscreen Roll On 75mL

#### \$9.20 per 100mL







# Cadbury Large Block Chocolate 315-360g









## Coca-Cola/Fanta/ Sprite/Deep

## Spring/Mt Franklin 6 x 250mL \$3.53 per 1L



ea







# **Toothbrush 1pk Ex.**

#### Advanced

\$2.60 per 1ea





#### **Colgate Total**

## Toothpaste Advanced 115g \$2.83 per 100g









#### **Mainland Tasty**

# **Cheese Slices** 180/210g







# Premium Pies 2pk excl Cottage

#### \$2.08 per 100g







Nivea



#### **Lip Care 4.8g** \$51.88 per 100g







## Pedigree Canned Dog Food 700g 43¢ per 100g







## Perfect Italiano Grated Cheese 450g \$15.53 per 1kg









# Pringles Chips 118/134g







# Quilton Toilet Tissue 36pk

#### 28¢ per 100sh













## Schweppes Mixer Soft Drink 4 x 300mL \$2.88 per 1L









## **Streets Golden Gaytime 4pk** \$1.75 per 100mL









# Mountain Spring Water 10L

60¢ per 1L







## **V Energy Drink 4 x 250mL** \$4.99 per 1L