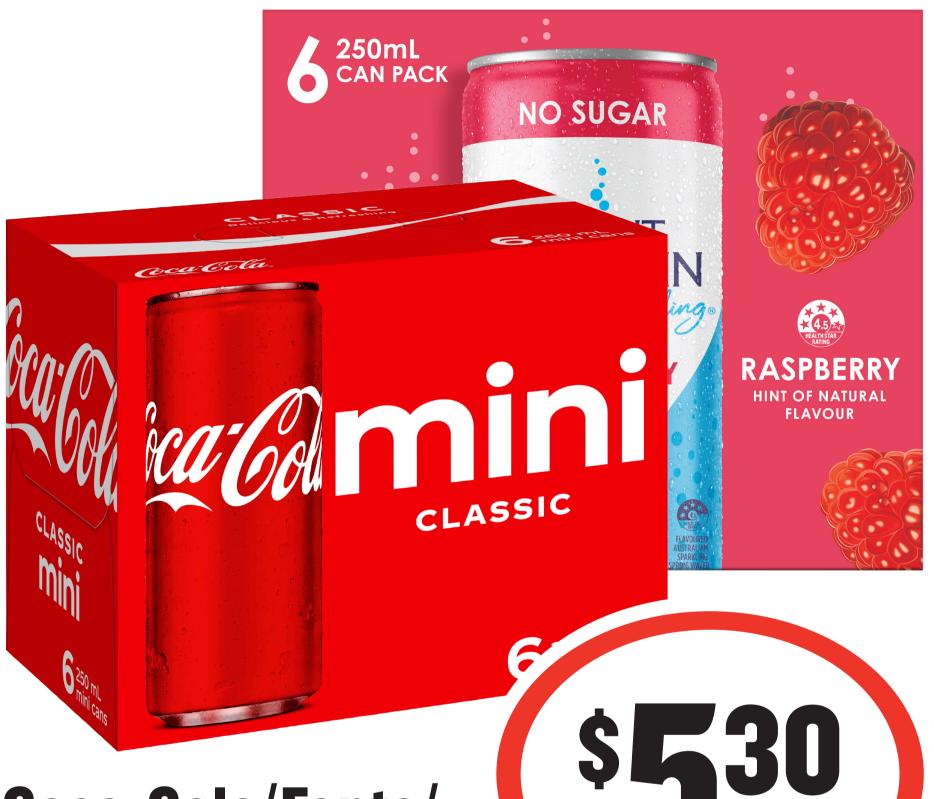

## Coca-Cola/Fanta/ Sprite/Deep

## Spring/Mt Franklin 6 x 250mL \$3.53 per 1L

ea