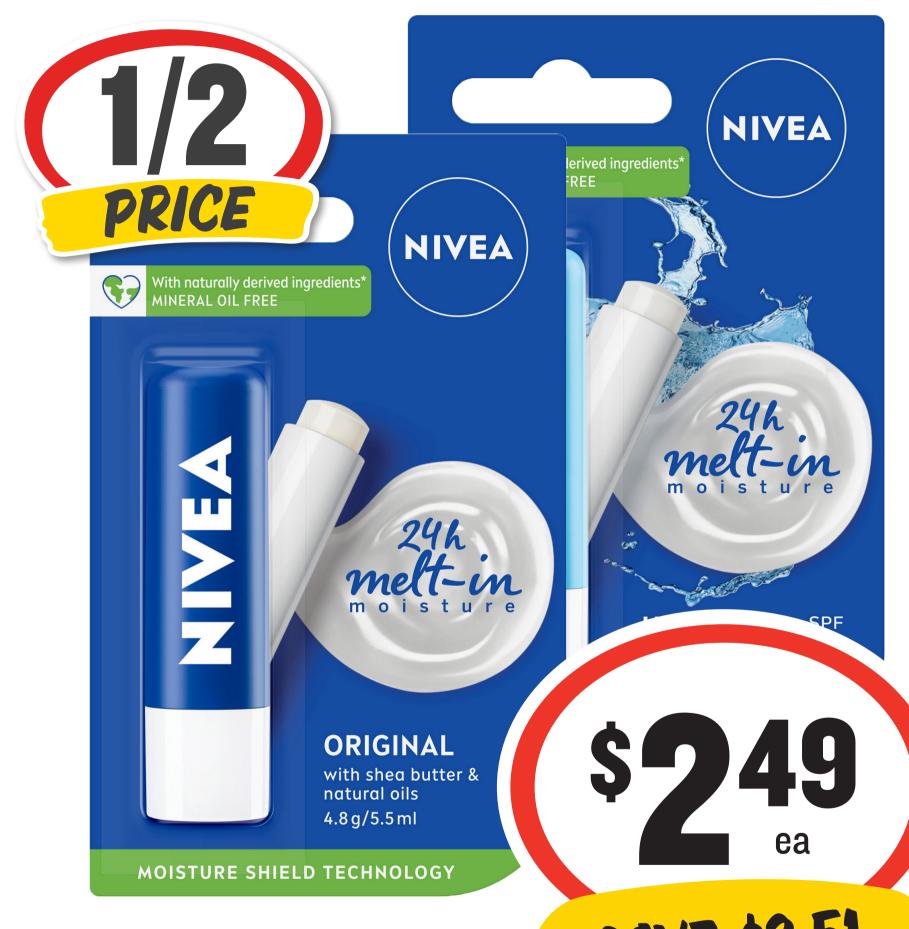

## Dried Classic Coffee 400g \$4.50 per 100g







# Naturals Shampoo/ Conditioner 350mL

#### 85¢ per 100mL







### Shower Gel 1L

#### 60¢ per 100mL







## Arnott's Shapes 130-190g







#### Banana Boat



## Sunscreen Roll On 75mL

#### \$9.20 per 100mL







# Cadbury Large Block Chocolate 315-360g









## Coca-Cola/Fanta/ Sprite/Deep

## Spring/Mt Franklin 6 x 250mL \$3.53 per 1L



ea







# **Toothbrush 1pk Ex.**

#### Advanced

\$2.60 per 1ea





#### **Colgate Total**

## Toothpaste Advanced 115g \$2.83 per 100g









#### **Mainland Tasty**

# **Cheese Slices** 180/210g







# Premium Pies 2pk excl Cottage

#### \$2.08 per 100g







Nivea



#### **Lip Care 4.8g** \$51.88 per 100g







## Pedigree Canned Dog Food 700g 43¢ per 100g







## Perfect Italiano Grated Cheese 450g \$15.53 per 1kg









# Pringles Chips 118/134g







# Quilton Toilet Tissue 36pk

#### 28¢ per 100sh













## Schweppes Mixer Soft Drink 4 x 300mL \$2.88 per 1L









## **Streets Golden Gaytime 4pk** \$1.75 per 100mL









# Mountain Spring Water 10L

60¢ per 1L







## **V Energy Drink 4 x 250mL** \$4.99 per 1L