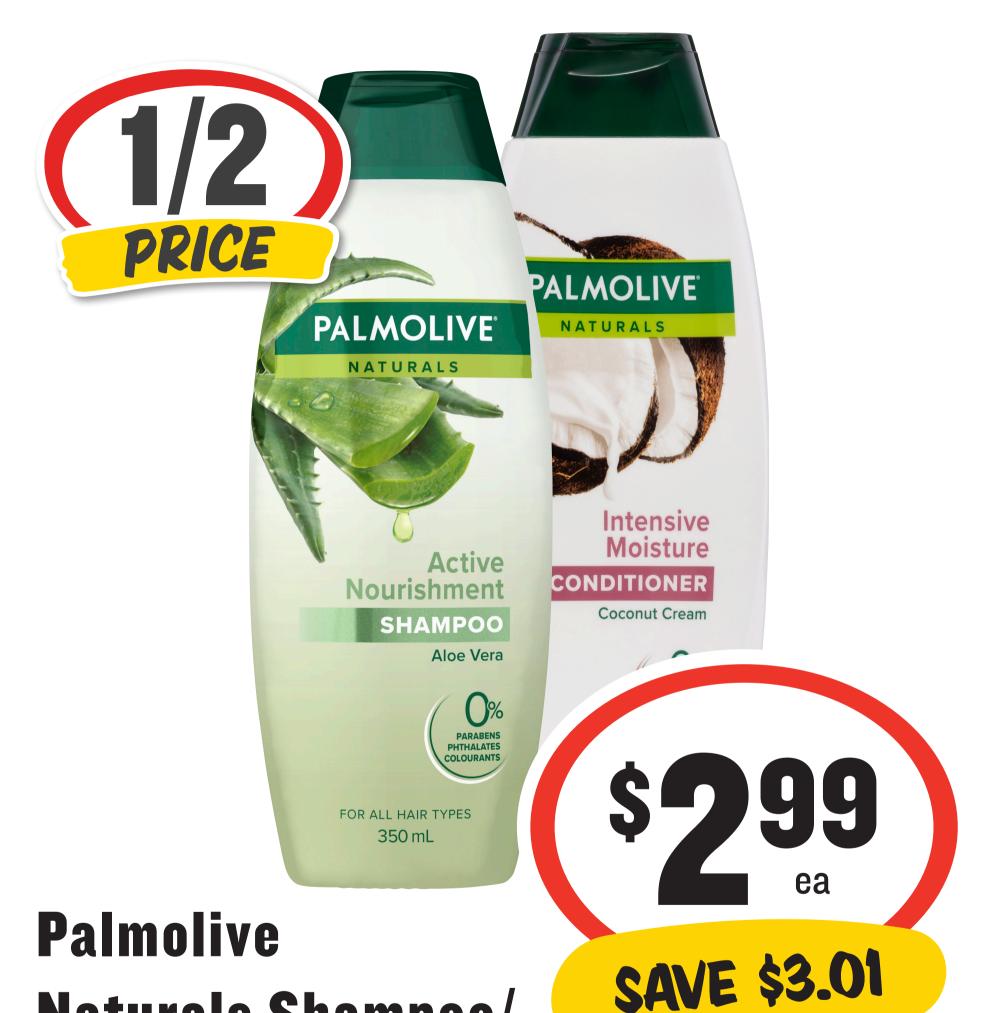

## Dried Classic Coffee 400g \$4.50 per 100g







# Naturals Shampoo/ Conditioner 350mL

#### 85¢ per 100mL







### Shower Gel 1L

#### 60¢ per 100mL







## Arnott's Shapes 130-190g







#### Banana Boat



## Sunscreen Roll On 75mL

#### \$9.20 per 100mL







# Cadbury Large Block Chocolate 315-360g









## Coca-Cola/Fanta/ Sprite/Deep

## Spring/Mt Franklin 6 x 250mL \$3.53 per 1L



ea







# **Toothbrush 1pk Ex.**

#### Advanced

\$2.60 per 1ea





#### **Colgate Total**

## Toothpaste Advanced 115g \$2.83 per 100g









#### **Mainland Tasty**

# **Cheese Slices** 180/210g







# Premium Pies 2pk excl Cottage

#### \$2.08 per 100g







Nivea



#### **Lip Care 4.8g** \$51.88 per 100g







## Pedigree Canned Dog Food 700g 43¢ per 100g







## Perfect Italiano Grated Cheese 450g \$15.53 per 1kg









#