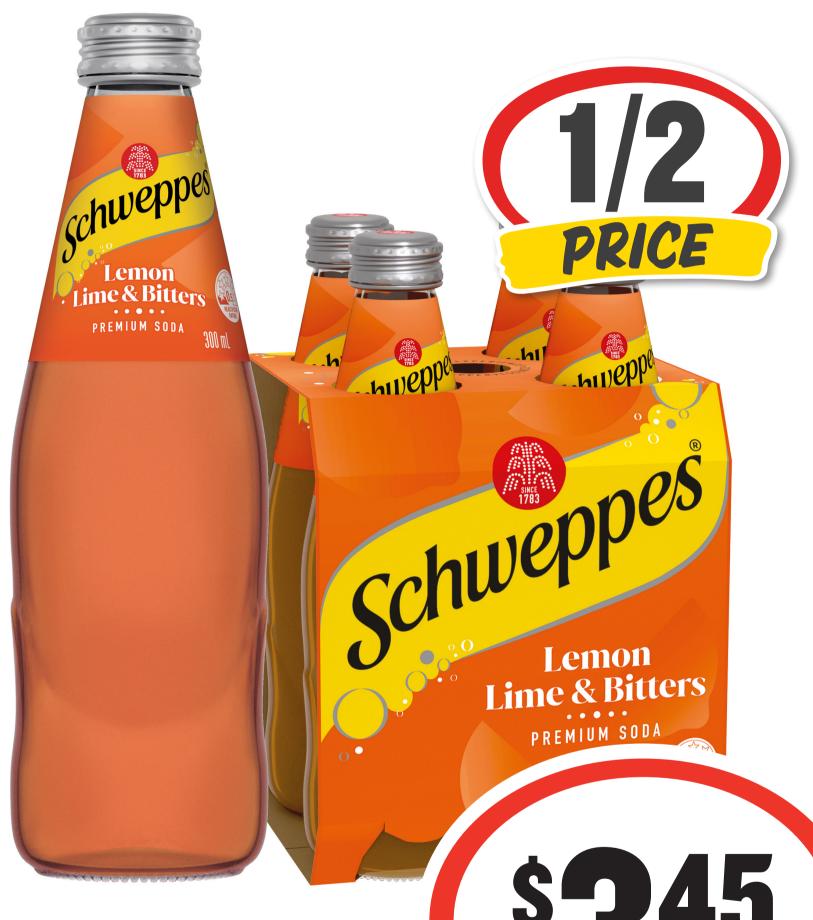

60¢ per 100mL







## Arnott's Shapes 130-190g







#### Banana Boat



## Sunscreen Roll On 75mL

#### \$9.20 per 100mL







# Cadbury Large Block Chocolate 315-360g









## Coca-Cola/Fanta/ Sprite/Deep

## Spring/Mt Franklin 6 x 250mL \$3.53 per 1L



ea







# **Toothbrush 1pk Ex.**

#### Advanced

\$2.60 per 1ea





#### **Colgate Total**

## Toothpaste Advanced 115g \$2.83 per 100g









#### **Mainland Tasty**

# **Cheese Slices** 180/210g







# Premium Pies 2pk excl Cottage

#### \$2.08 per 100g







Nivea



#### **Lip Care 4.8g** \$51.88 per 100g







## Pedigree Canned Dog Food 700g 43¢ per 100g







## Perfect Italiano Grated Cheese 450g \$15.53 per 1kg









# Pringles Chips 118/134g







# Quilton Toilet Tissue 36pk

#### 28¢ per 100sh













## Schweppes Mixer Soft Drink 4 x 300mL \$2.88 per 1L









## **Streets Golden Gaytime 4pk** \$1.75 per 100mL









# Mountain Spring Water 10L

60¢ per 1L







## **V Energy Drink 4 x 250mL** \$4.99 per 1L