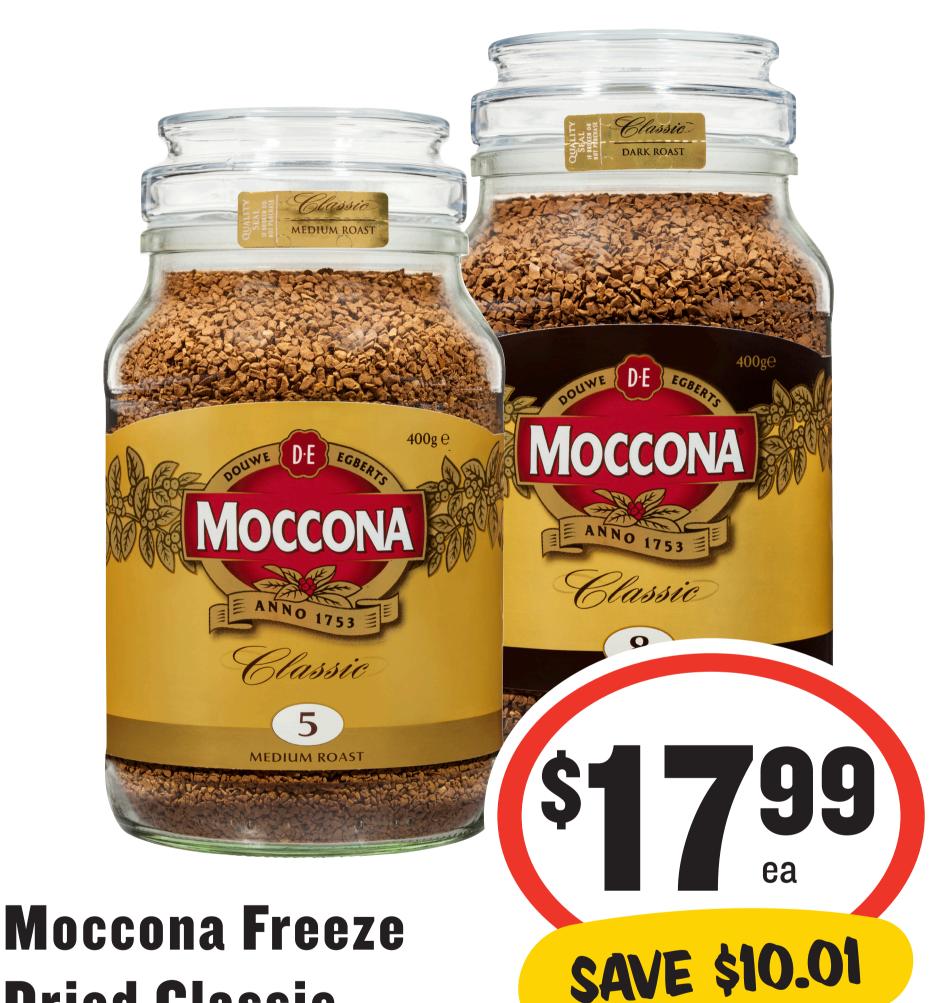

## Dried Classic Coffee 400g \$4.50 per 100g







# Naturals Shampoo/ Conditioner 350mL

#### 85¢ per 100mL







### Shower Gel 1L

#### 60¢ per 100mL







## Arnott's Shapes 130-190g







#### Banana Boat



## Sunscreen Roll On 75mL

#### \$9.20 per 100mL







# Cadbury Large Block Chocolate 315-360g









## Coca-Cola/Fanta/ Sprite/Deep

## Spring/Mt Franklin 6 x 250mL \$3.53 per 1L



ea







# **Toothbrush 1pk Ex.**

#### Advanced

\$2.60 per 1ea





#### **Colgate Total**

## Toothpaste Advanced 115g \$2.83 per 100g









#### **Mainland Tasty**

# **Cheese Slices** 180/210g







# Premium Pies 2pk excl Cottage

#### \$2.08 per 100g







Nivea



#### **Lip Care 4.8g** \$51.88 per 100g







## Pedigree Canned Dog Food 700g 43¢ per 100g







## Perfect Ita