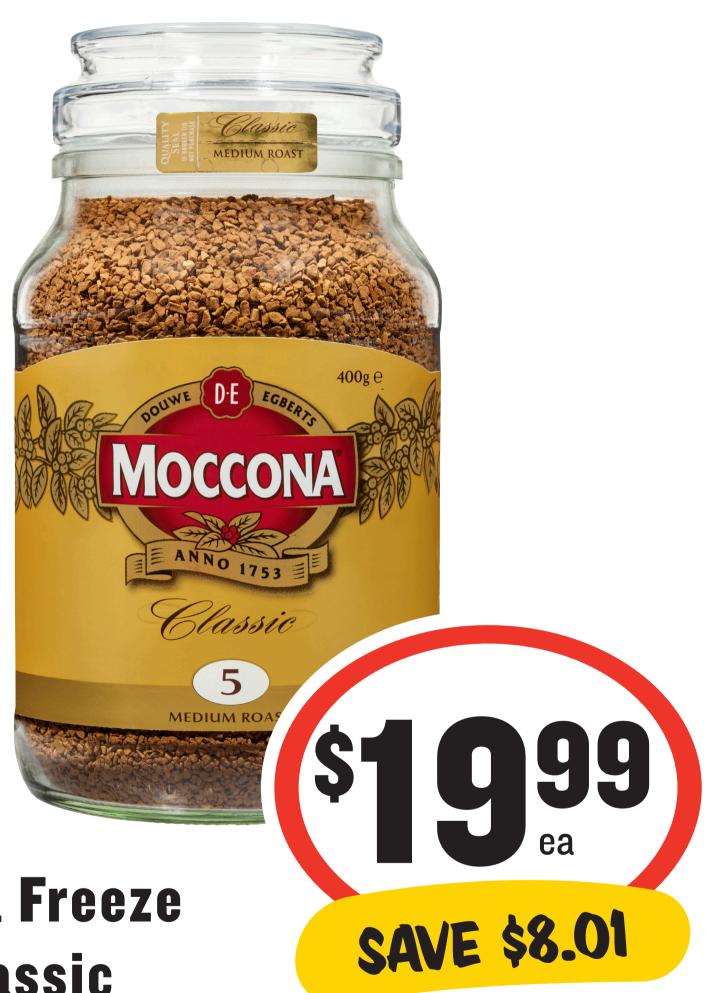

Moccona Freeze
Dried Classic
Coffee 400g

\$5.00 per 100g

Arnott's High Tea/ Cream Favourites 400/500g

Cadbury Large Block Chocolate 315-360g