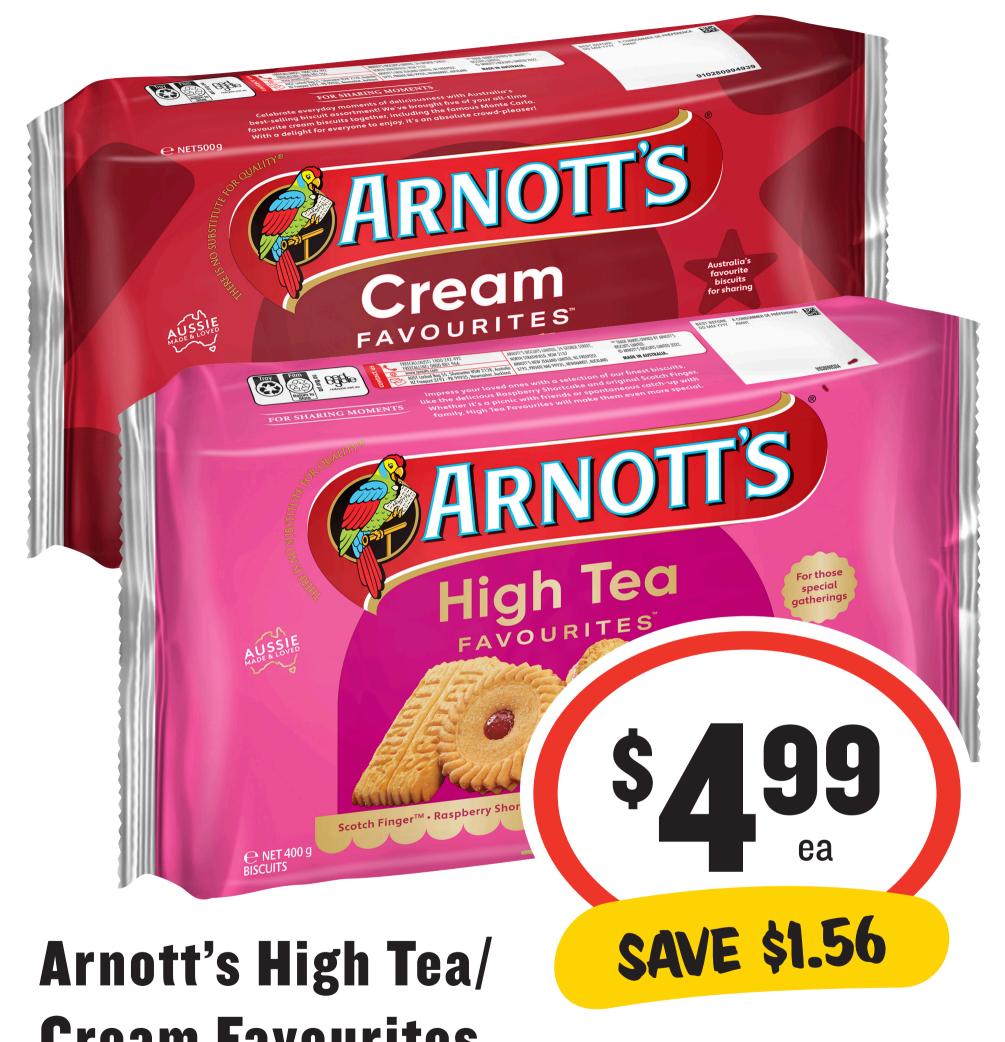

Moccona Freeze
Dried Classic
Coffee 400g

\$5.00 per 100g

Arnott's High Tea/ Cream Favourites 400/500g

Cadbury Large Block Chocolate 315-360g