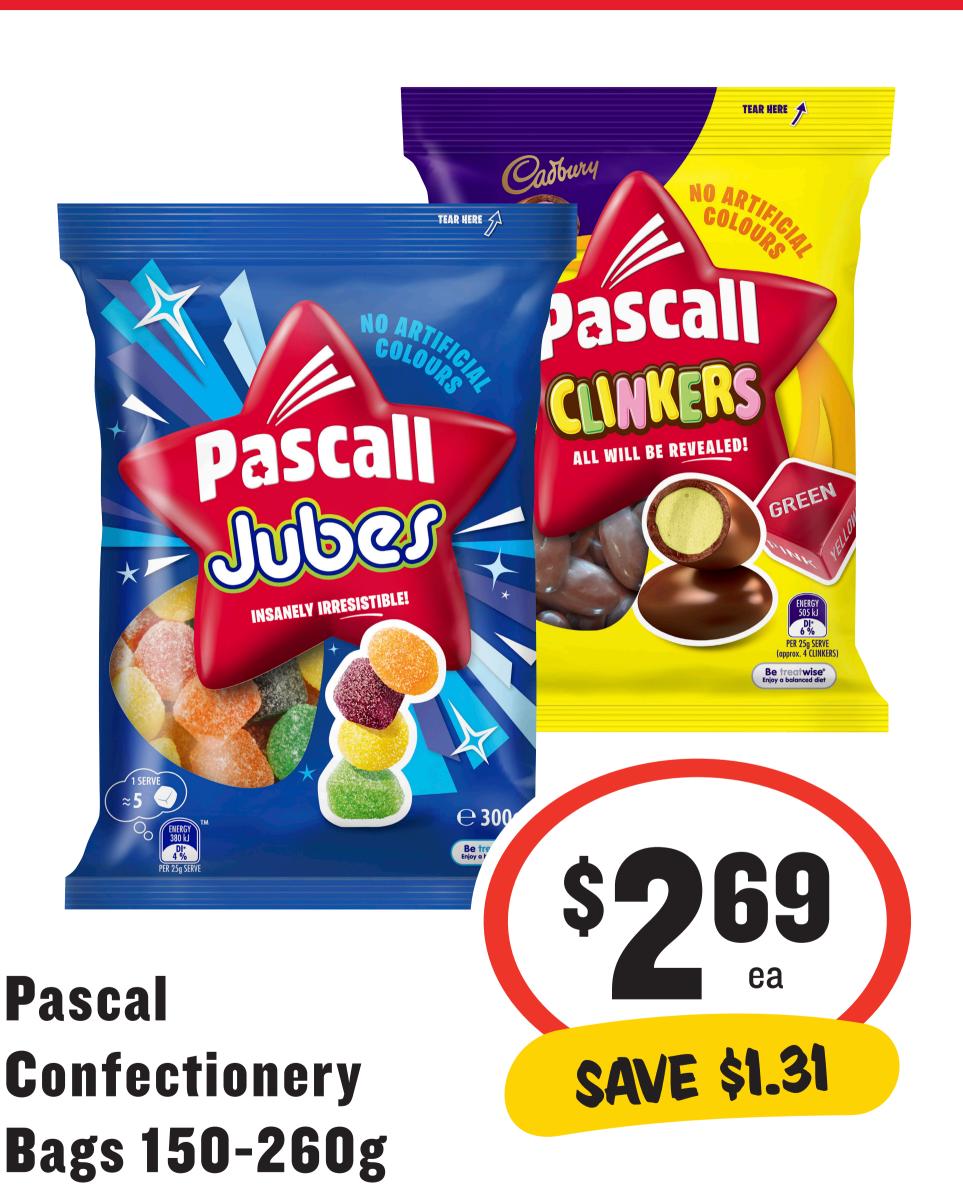

Moccona Freeze
Dried Classic
Coffee 400g

\$5.00 per 100g

Arnott's High Tea/ Cream Favourites 400/500g

Cadbury Large Block Chocolate 315-360g