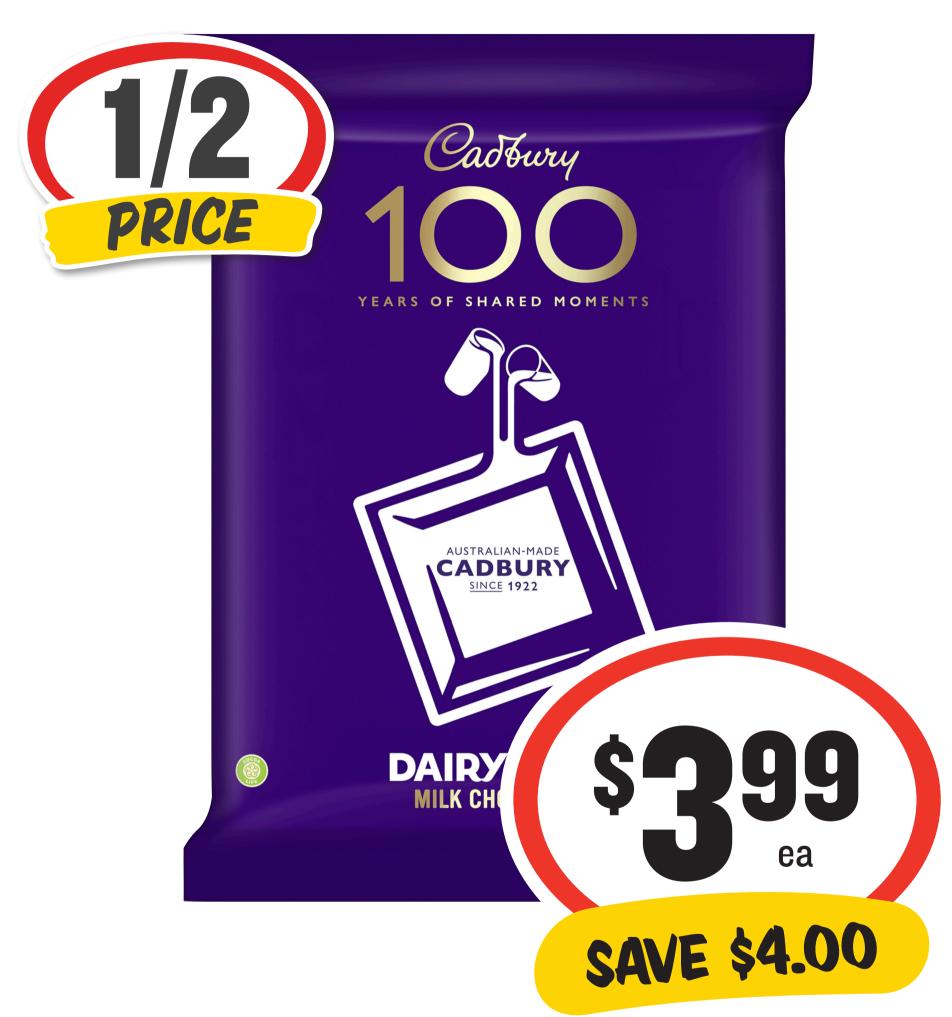

Moccona Freeze
Dried Classic
Coffee 400g

\$5.00 per 100g

Arnott's High Tea/ Cream Favourites 400/500g

Cadbury Large Block Chocolate 315-360g