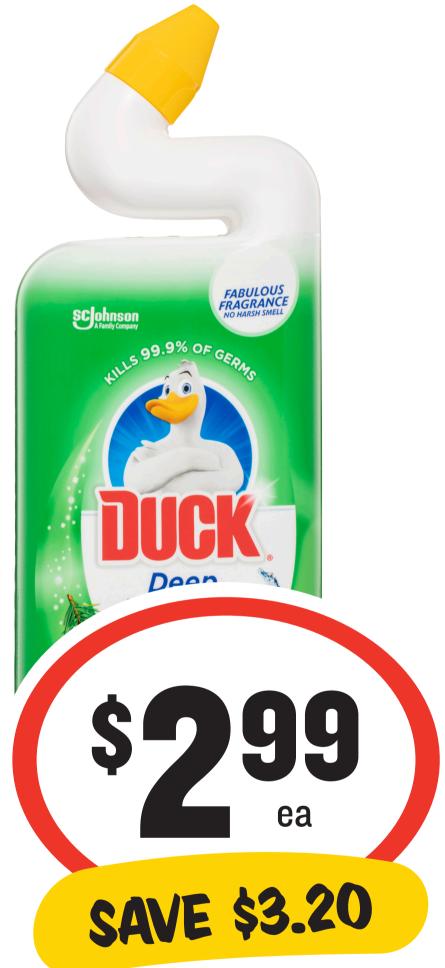

Moccona Freeze
Dried Classic
Coffee 400g

\$5.00 per 100g





Arnott's High Tea/ Cream Favourites 400/500g





Cadbury Large Block Chocolate 315-360g

# (17/1) Sarays



**Chum Canned** Dog Food 700g

33¢ per 100g

## CTI SWWSS



Clearly Tasmanian Water 20 x 600mL

67¢ per 1L

## Coin Sauss





Duck Deep Action/ Foaming Bleach 750mL

40¢ per 100mL





#### Fantastic Rice Crackers 100g

\$1.15 per 100g

#### Constant Surveys



#### Kirks Soft Drink 1.25L

\$1.19 per 1L







\$399 ea

**SAVE \$2.51** 

#### Mainland Tasty Cheese Slices 210g

\$19.00 per 1kg

#### Constant Surveys



National Pies
Premium Pies 2pk
(excl. Cottage/
Chunky Beef)

\$1.94 per 100g

Entertaining MADE EASY WITH (151)

**SAVE \$1.30** 



Nescafé Coffee Sachets 10pk/Gold 8pk





#### Nivea Aerosol Deodorant 250mL

\$1.50 per 100mL





NORMAL with Organic Aloe Vera & Gina ea **SAVE \$1.95** 

Organic Care
Shampoo &
Conditioner 400mL

49¢ per 100mL

## CTI SUURS



## (17/1) Sarays



#### **Perfect Italiano Grated Cheese 450g**

\$13.31 per 1kg





Peters Lifesavers/ Frosty Fruit 8pk





Praise May