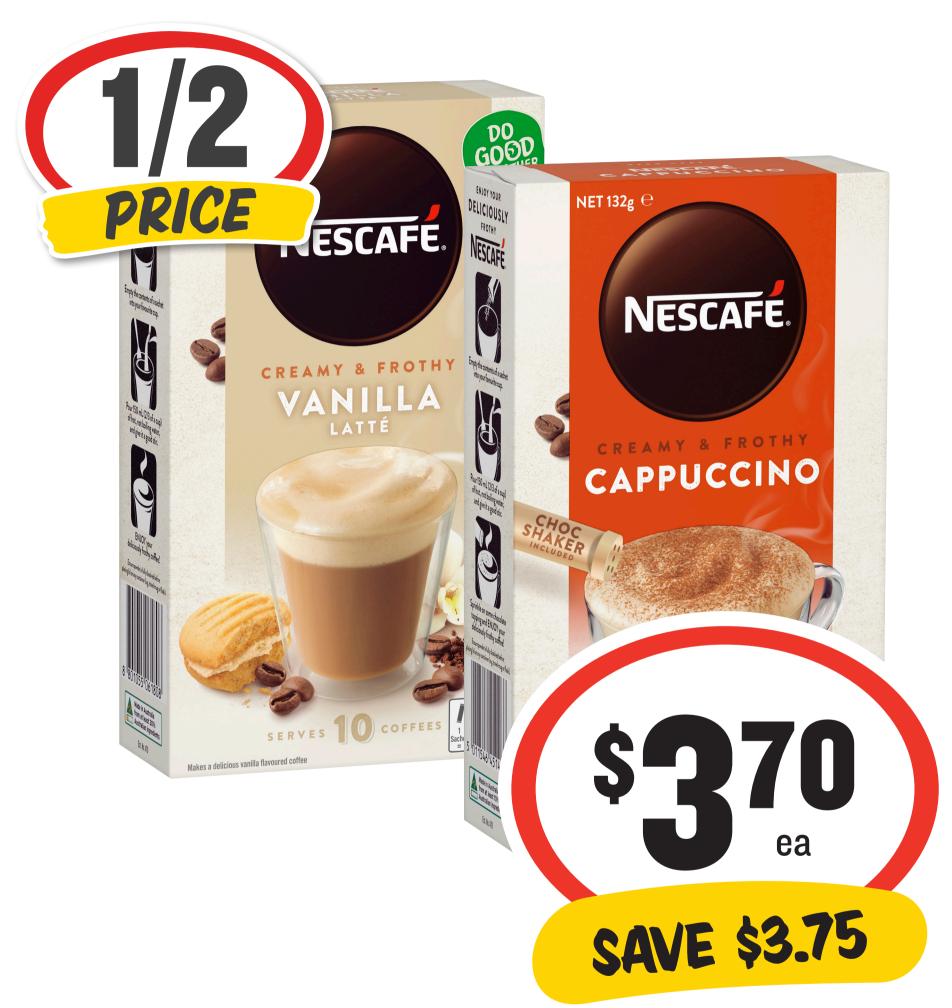

#### Constant Surveys

National Pies
Premium Pies 2pk
(excl. Cottage/
Chunky Beef)

\$1.94 per 100g

Entertaining MADE EASY WITH (151)

**SAVE \$1.30** 

Nescafé Coffee Sachets 10pk/Gold 8pk