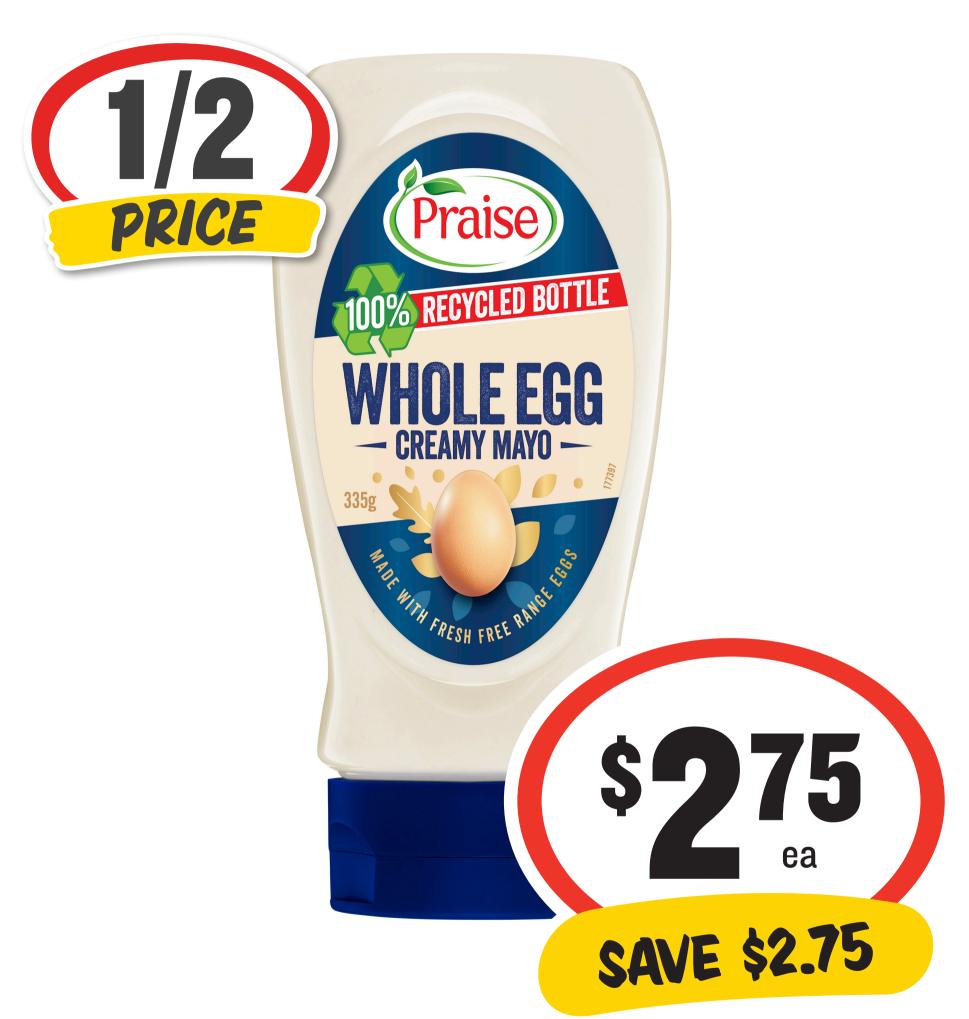

#### **Perfect Italiano Grated Cheese 450g**

\$13.31 per 1kg

Peters Lifesavers/ Frosty Fruit 8pk

Praise Mayonnaise Whole Egg 335/380g