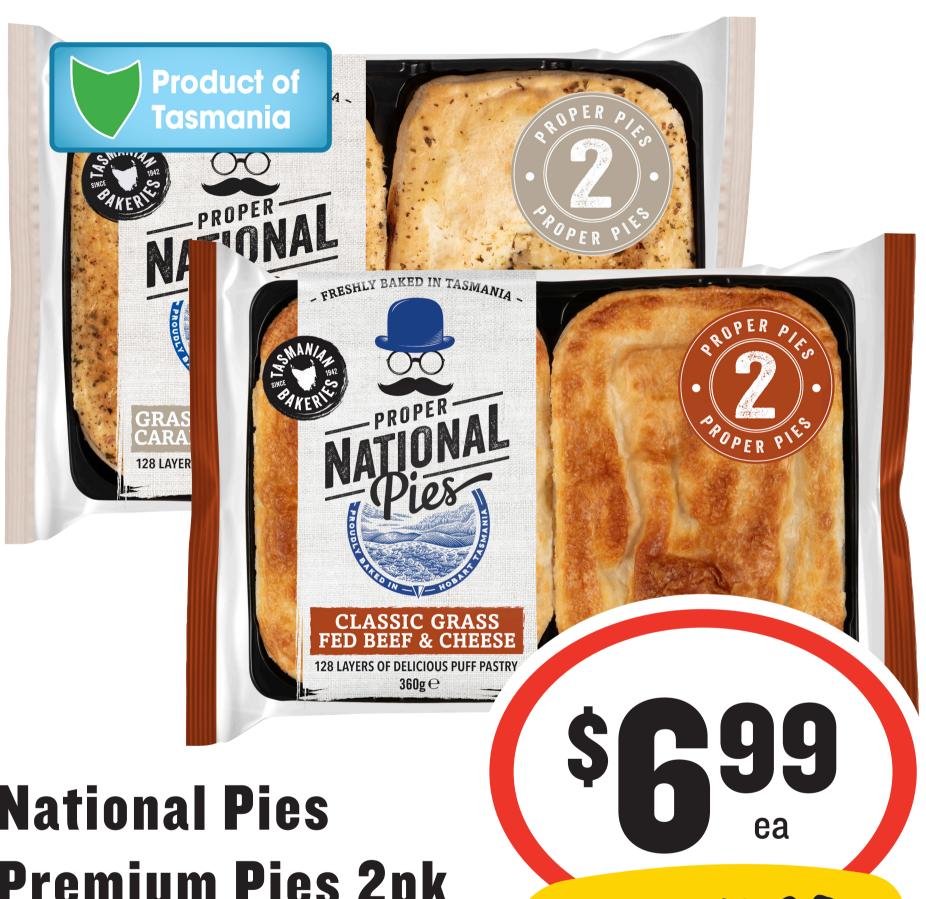

#### Constant Surveys

National Pies
Premium Pies 2pk
(excl. Cottage/
Chunky Beef)

\$1.94 per 100g

Entertaining MADE EASY WITH (151)

**SAVE \$1.30** 

Nescafé Coffee Sachets 10pk/Gold 8pk