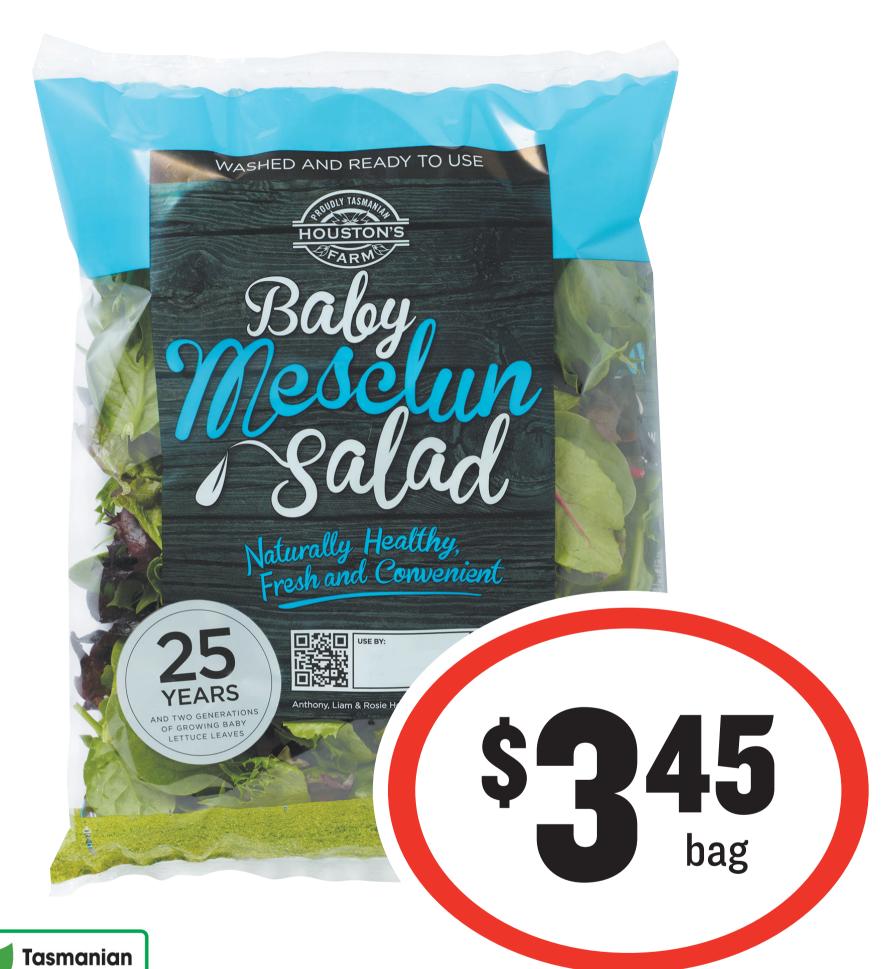

# Lamb Forequarter Chops

### **Meat Department**







### **Pandani Beef or**

# **Pork Sausages 680g** \$11.75 per 1kg - Meat Department







# Scottsdale Pork Artisan Carolina/Memphis Marinated Pork Shoulder Meat Department









# Free Range Chicken Bagged

### **Meat Department**







# **BBQ Meat Pack**

### **Meat Department**







## **Double Smoked Ham** From the Deli









# **Chicken Breast Fillets**

#### From the Deli





# \$**2499** kg **Oven Roasted/** Sweet Herb & Mustard

## **Turkey Breast** From the Deli







## **Cabana** From the Deli

### INDEPENDENT GROCERS for Australia







# Blueberries 125g

### \$20.00 per 1kg









## **Pre-Packed Baby Mesclun 120g** \$28.75 per 1kg









# Cauliflower