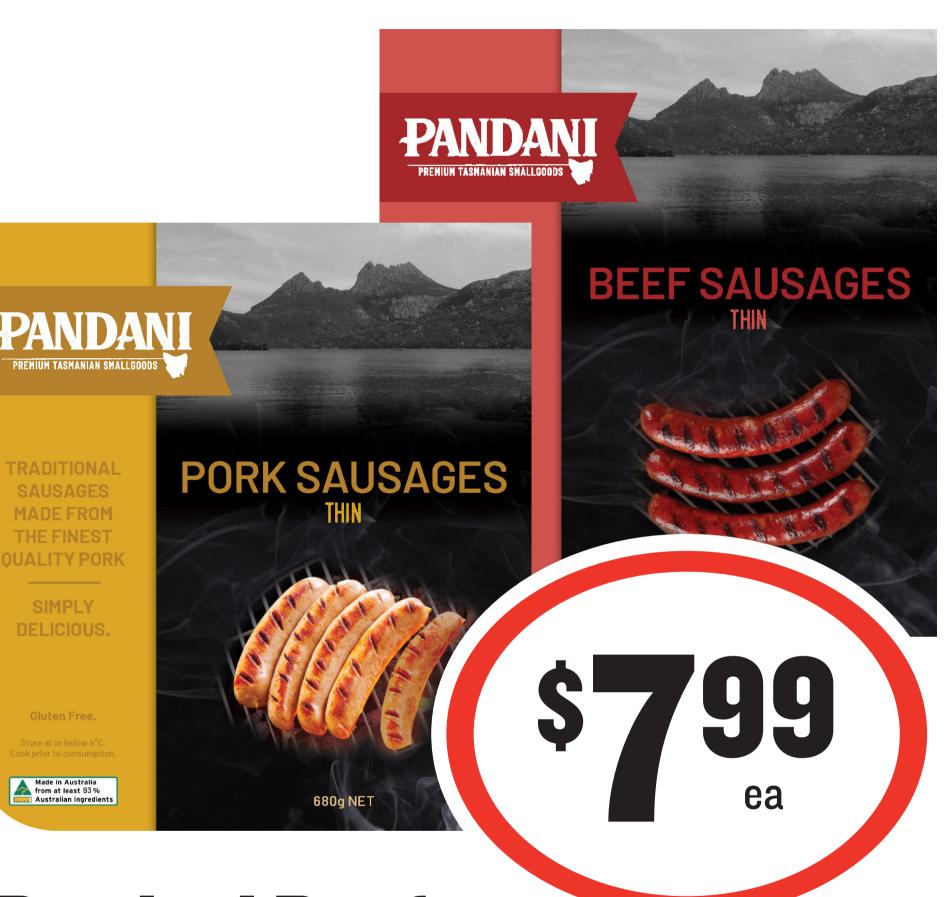

### **Pandani Beef or**

# **Pork Sausages 680g** \$11.75 per 1kg - Meat Department