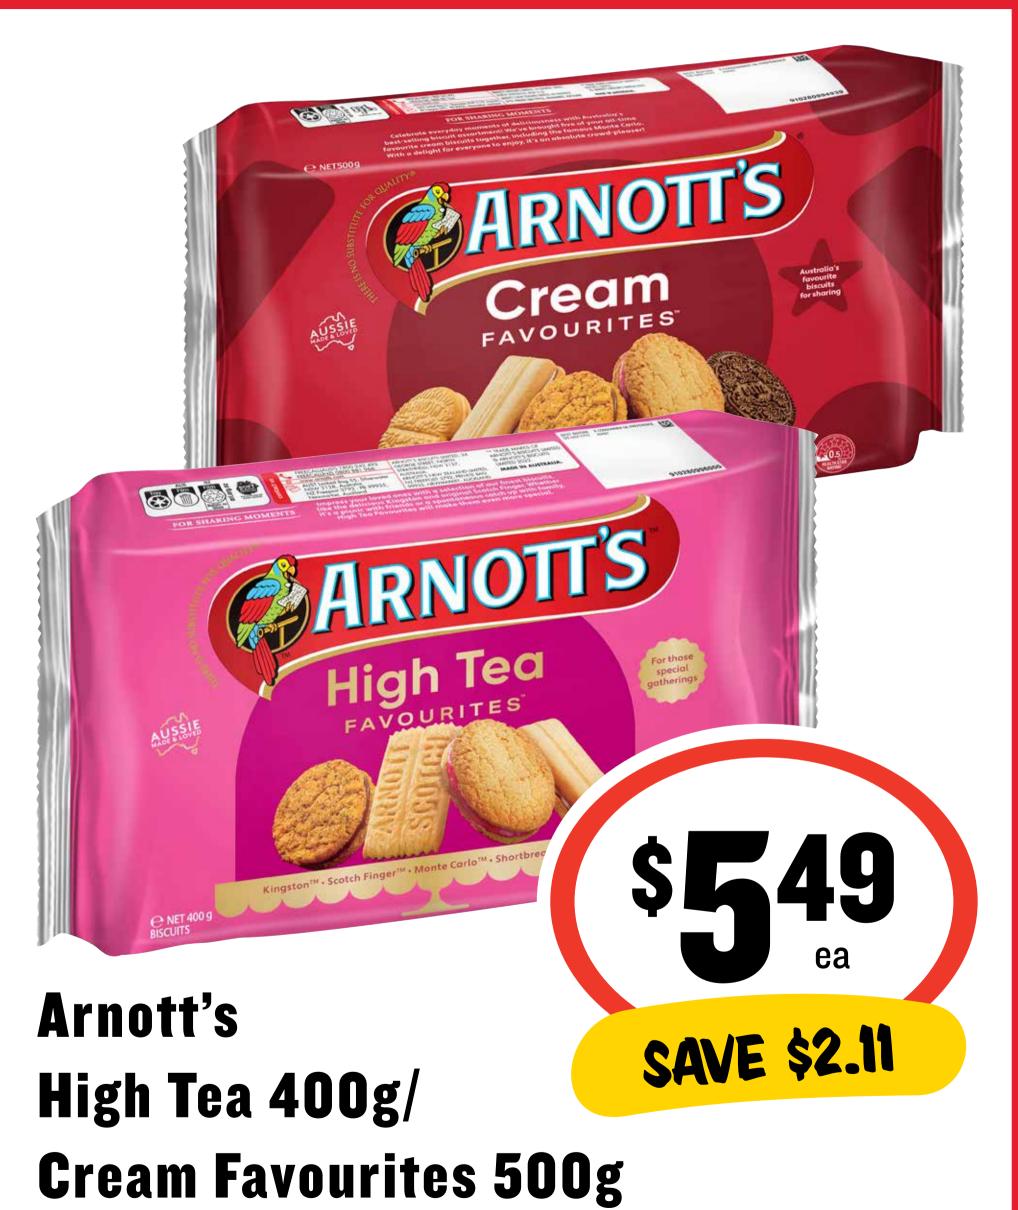

### (17/1) Surveys

Ingham's **Chicken Breast Nuggets Original 400g** 

\$13.73 per 1kg