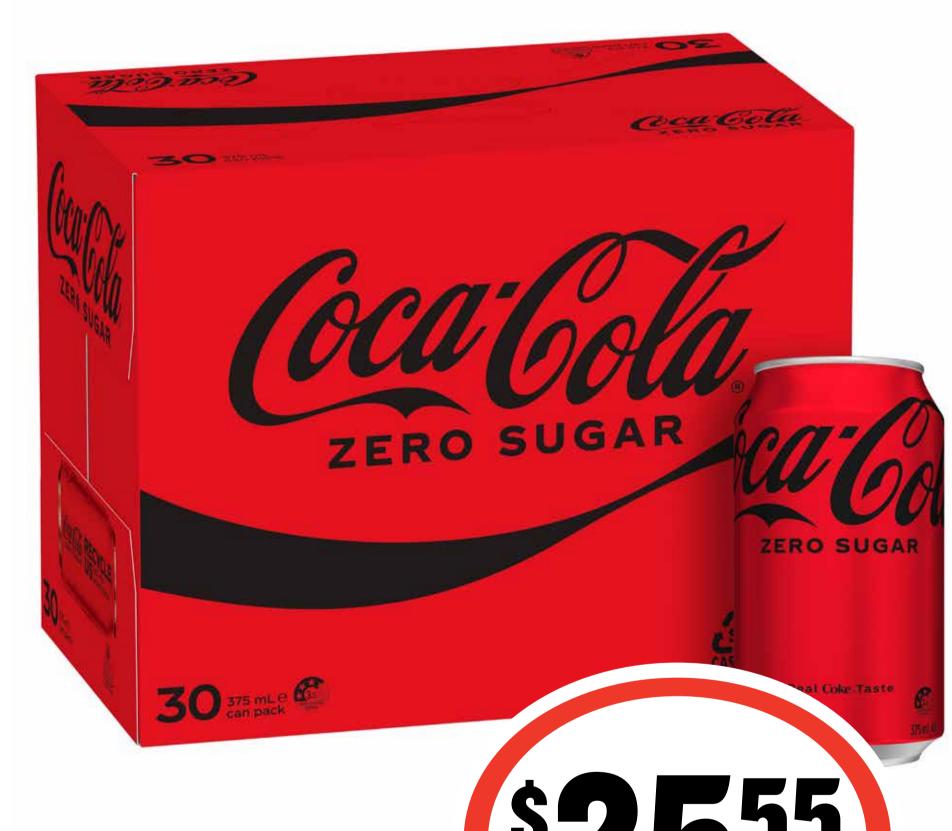

# Constant Surveys







Coca-Cola 30 x 375mL

\$2.27 per 1L

\$255 ea

SAVE \$13.55

### Constant Surveys



## CTIP SUUMSS



20¢ per 100mL

## CTIP SUUMSS



# CTI SUURS



### (17/1) Surveys



Ingham's **Chicken Breast Nuggets Original 400g** 

\$13.73 per 1kg

## CTI SUURS



### CTIP SWUSS





#### Nivea Antiperspirant Roll-On 50mL

\$4.60 per 100mL



# CTIP SUUMSS



27¢ per 100mL

#### Con Samus Suns



Peters Twin Pole 8pk

### CTI SWWSS





Schwarzkopf Extra
Care Shampoo &
Conditioner 400mL

\$1.12 per 100mL

**SAVE \$4.50** 

# Chi Suugs



Somat Auto Dishwasher Range





Sorbent
Toilet Tissue
Hypo-Allergenic 12pk

37¢ per 100sh

SAVE \$4.00

## Con Samus Suns







Spreadable 500g

\$1.00 per 100g