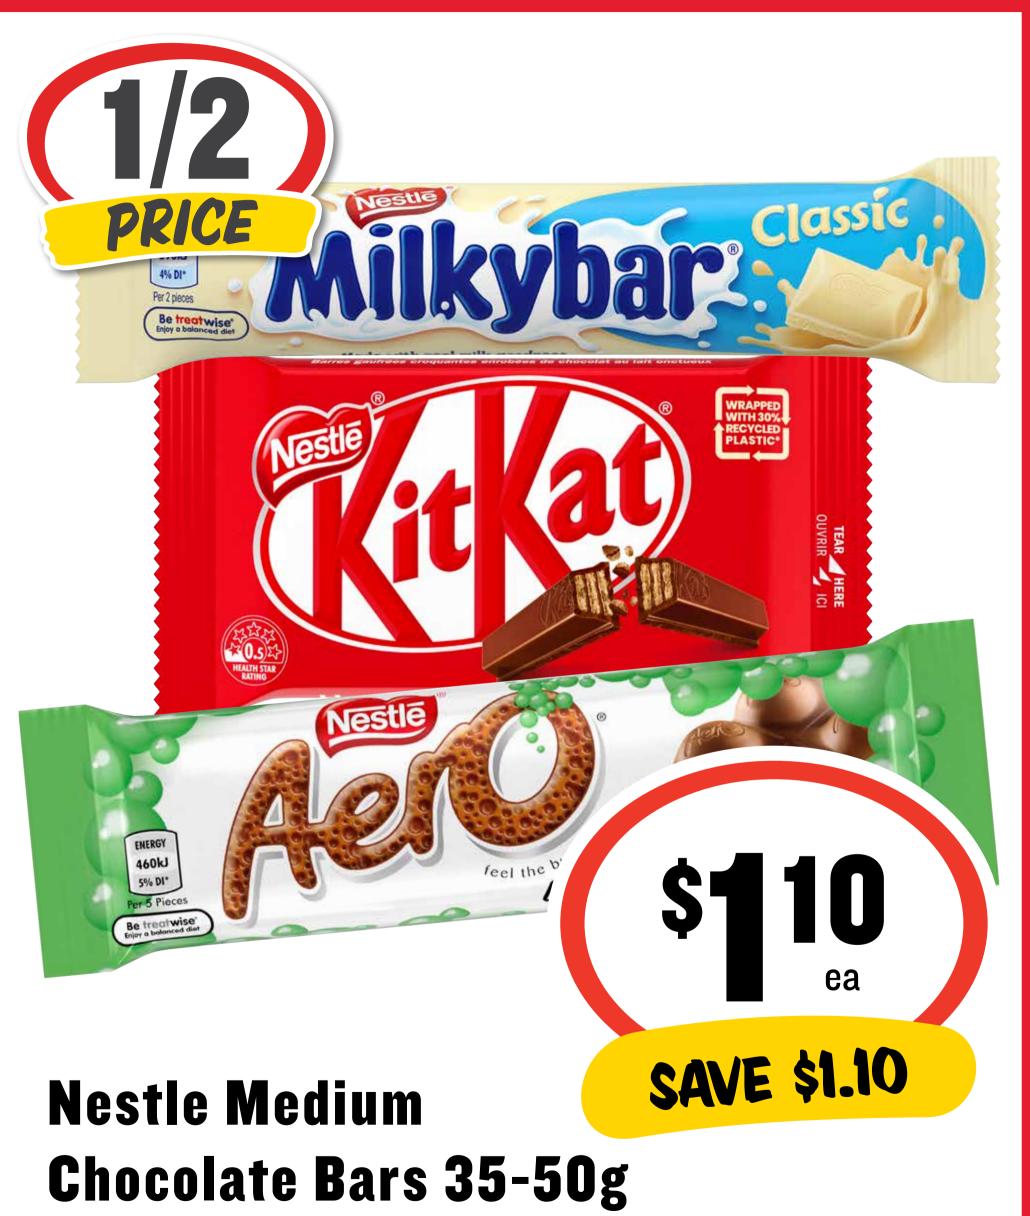

### (17/1) Surveys

Ingham's **Chicken Breast Nuggets Original 400g** 

\$13.73 per 1kg