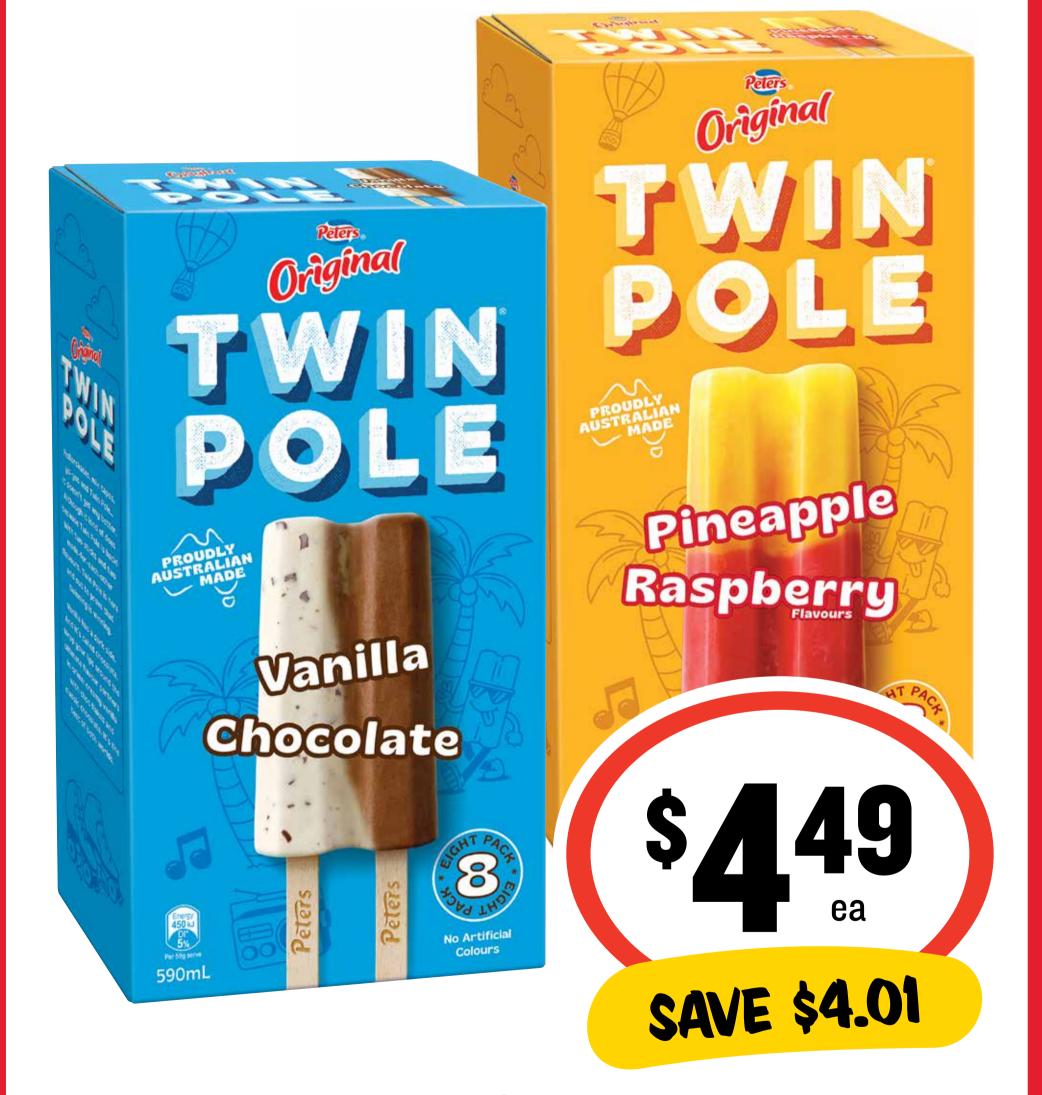

# Constant Surveys







Coca-Cola 30 x 375mL

\$2.27 per 1L

\$255 ea

SAVE \$13.55

### Constant Surveys



## CTIP SUUMSS



20¢ per 100mL

## CTIP SUUMSS



# CTI SUURS



### (17/1) Surveys



Ingham's **Chicken Breast Nuggets Original 400g** 

\$13.73 per 1kg

## CTI SUURS



### CTIP SWUSS





#### Nivea Antiperspirant Roll-On 50mL

\$4.60 per 100mL



# CTIP SUUMSS



27¢ per 100mL

#### Con Samus Suns



Peters Twin Pole 8pk

### CTI SWWSS





Schwarzkopf Extra
Care Shampoo &
Conditioner 400mL

\$1.12 per 100mL

**SAVE \$4.50** 

# Chi Suugs



Somat Auto Dishwasher Range





Sorbent
Toilet Tissue
Hypo-Allergenic 12pk

37¢ per 100sh

SAVE \$4.00

## Con Samus Suns







Spreadable 500g

\$1.00 per 100g