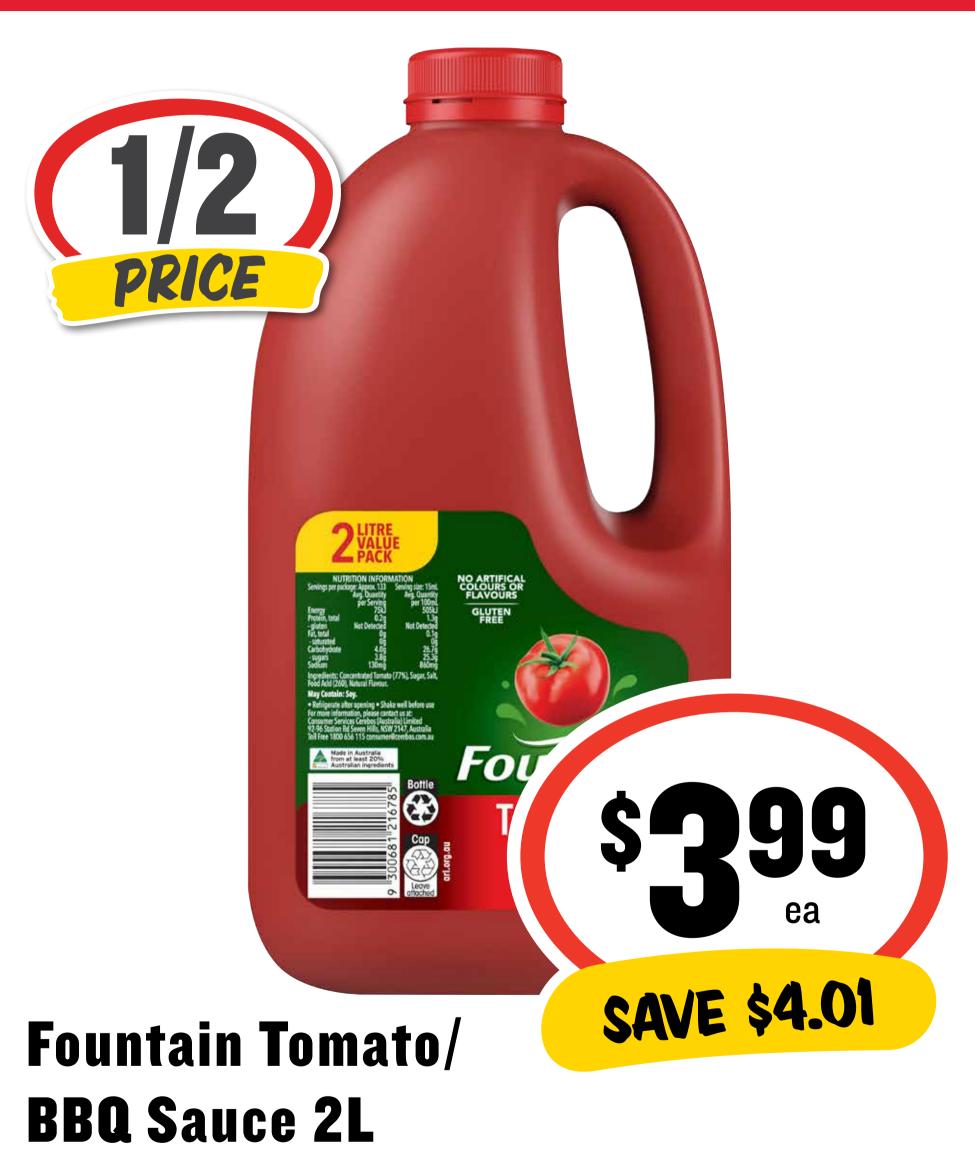

# Constant Surveys







Coca-Cola 30 x 375mL

\$2.27 per 1L

\$255 ea

SAVE \$13.55

### Constant Surveys



## CTIP SUUMSS



20¢ per 100mL

## CTIP SUUMSS



# CTI SUURS



### (17/1) Surveys



Ingham's **Chicken Breast Nuggets Original 400g** 

\$13.73 per 1kg

## CTI SUURS



### CTIP SWUSS





#### Nivea Antiperspirant Roll-On 50mL

\$4.60 per 100mL



# CTIP SUUMSS



27¢ per 100mL

#### Con Samus Suns



Peters Twin Pole 8pk

### CTI SWWSS





Schwarzkopf Extra
Care Shampoo &
Conditioner 400mL

\$1.12 per 100mL

**SAVE \$4.50** 

# Chi Suugs



Somat Auto Dishwasher Range





Sorbent
Toilet Tissue
Hypo-Allergenic 12pk

37¢ per 100sh

SAVE \$4.00

## Con Samus Suns







Spreadable 500g

\$1.00 per 100g