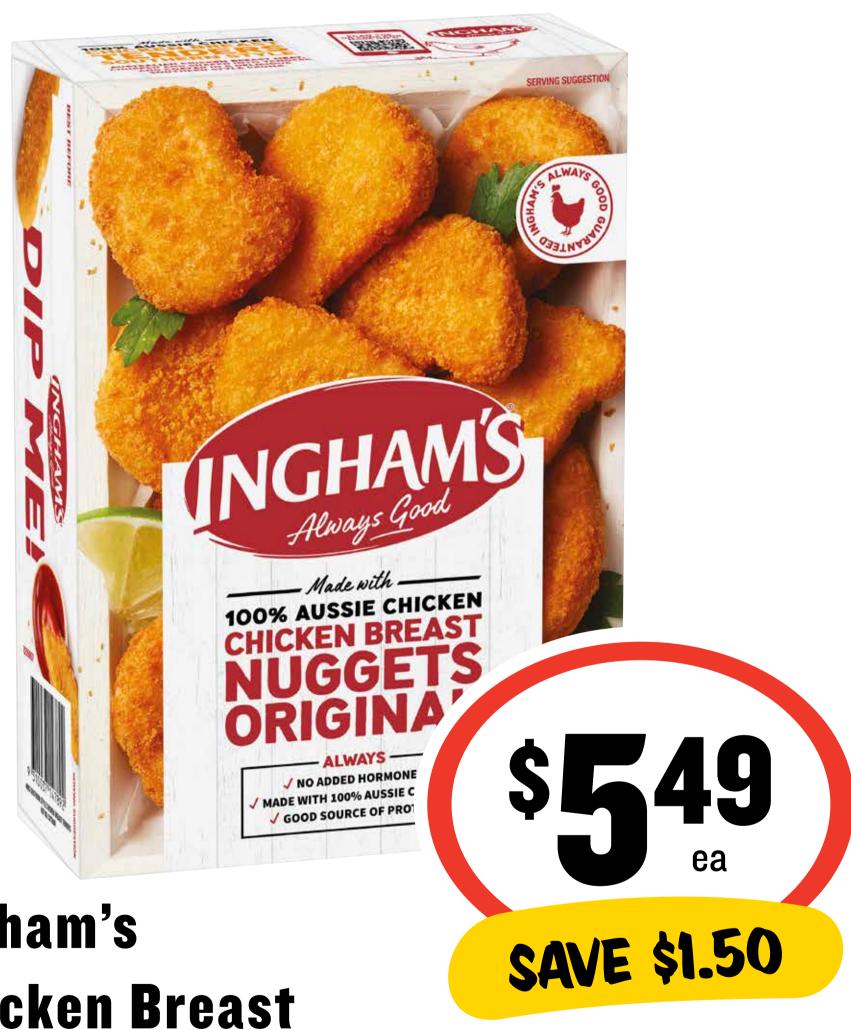

### (17/1) Surveys

Ingham's **Chicken Breast Nuggets Original 400g** 

\$13.73 per 1kg