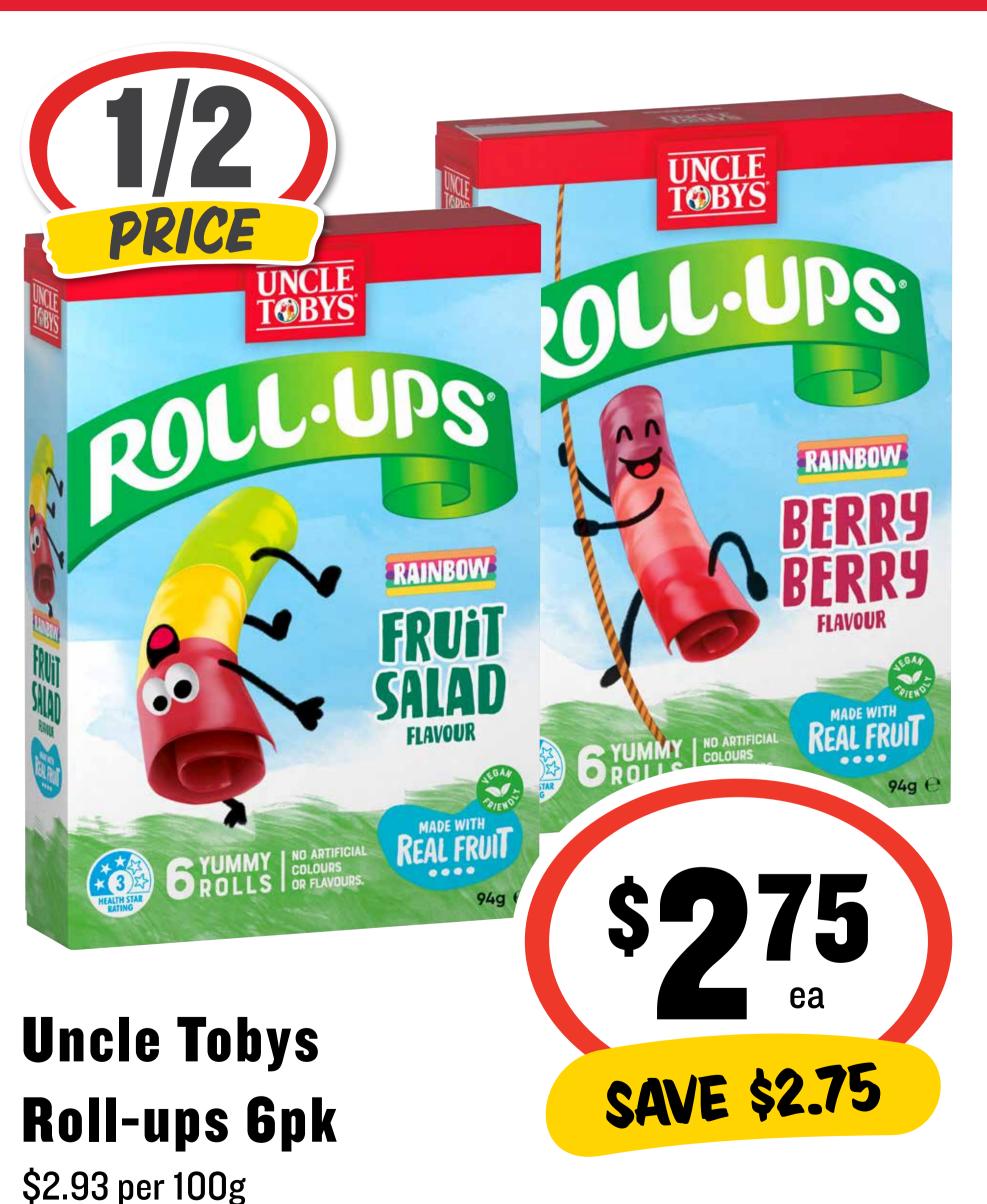

# Constant Surveys







Coca-Cola 30 x 375mL

\$2.27 per 1L

\$255 ea

SAVE \$13.55

### Constant Surveys



## CTIP SUUMSS



20¢ per 100mL

## CTIP SUUMSS



# CTI SUURS



### (17/1) Surveys



Ingham's **Chicken Breast Nuggets Original 400g** 

\$13.73 per 1kg

## CTI SUURS



### CTIP SWUSS





#### Nivea Antiperspirant Roll-On 50mL

\$4.60 per 100mL



# CTIP SUUMSS



27¢ per 100mL

#### Con Samus Suns



Peters Twin Pole 8pk

### CTI SWWSS





Schwarzkopf Extra
Care Shampoo &
Conditioner 400mL

\$1.12 per 100mL

**SAVE \$4.50** 

# Chi Suugs



Somat Auto Dishwasher Range





Sorbent
Toilet Tissue
Hypo-Allergenic 12pk

37¢ per 100sh

SAVE \$4.00

## Con Samus Suns







Spreadable 500g

\$1.00 per 100g