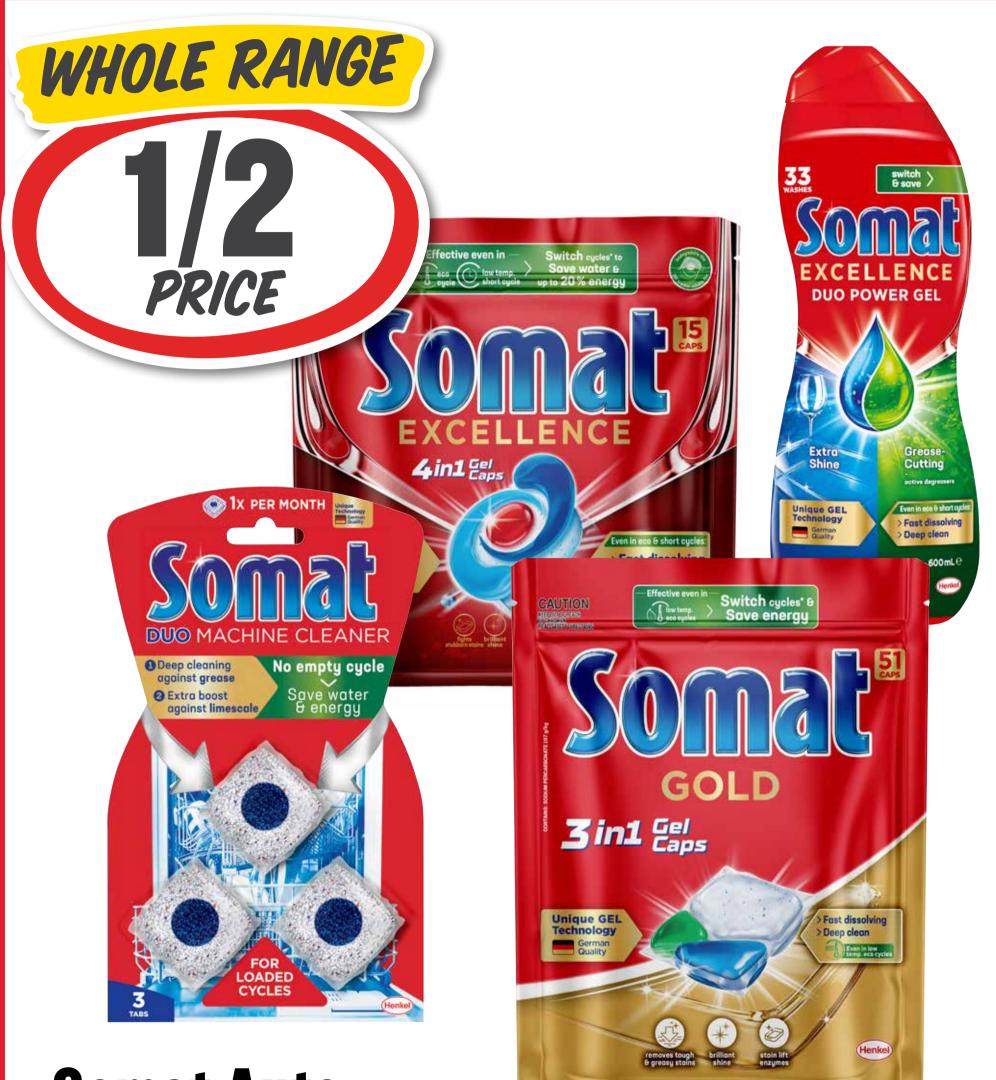

# Chi Suugs

Somat Auto Dishwasher Range

Sorbent
Toilet Tissue
Hypo-Allergenic 12pk

37¢ per 100sh

SAVE \$4.00