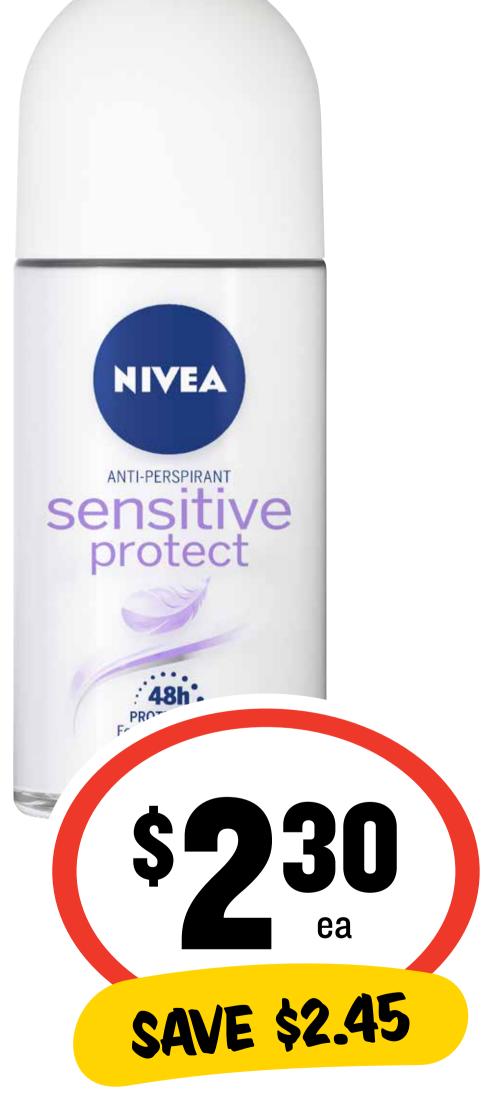

# Constant Surveys







Coca-Cola 30 x 375mL

\$2.27 per 1L

\$255 ea

SAVE \$13.55

### Constant Surveys



## CTIP SUUMSS



20¢ per 100mL

## CTIP SUUMSS



# CTI SUURS



### (17/1) Surveys



Ingham's **Chicken Breast Nuggets Original 400g** 

\$13.73 per 1kg

## CTI SUURS



### CTIP SWUSS





#### Nivea Antiperspirant Roll-On 50mL

\$4.60 per 100mL



# CTIP SUUMSS



27¢ per 100mL

#### Con Samus Suns



Peters Twin Pole 8pk

### CTI SWWSS





Schwarzkopf Extra
Care Shampoo &
Conditioner 400mL

\$1.12 per 100mL

**SAVE \$4.50** 

# Chi Suugs



Somat Auto Dishwasher Range





Sorbent
Toilet Tissue
Hypo-Allergenic 12pk

37¢ per 100sh

SAVE \$4.00

## Con Samus Suns







Spreadable 500g

\$1.00 per 100g