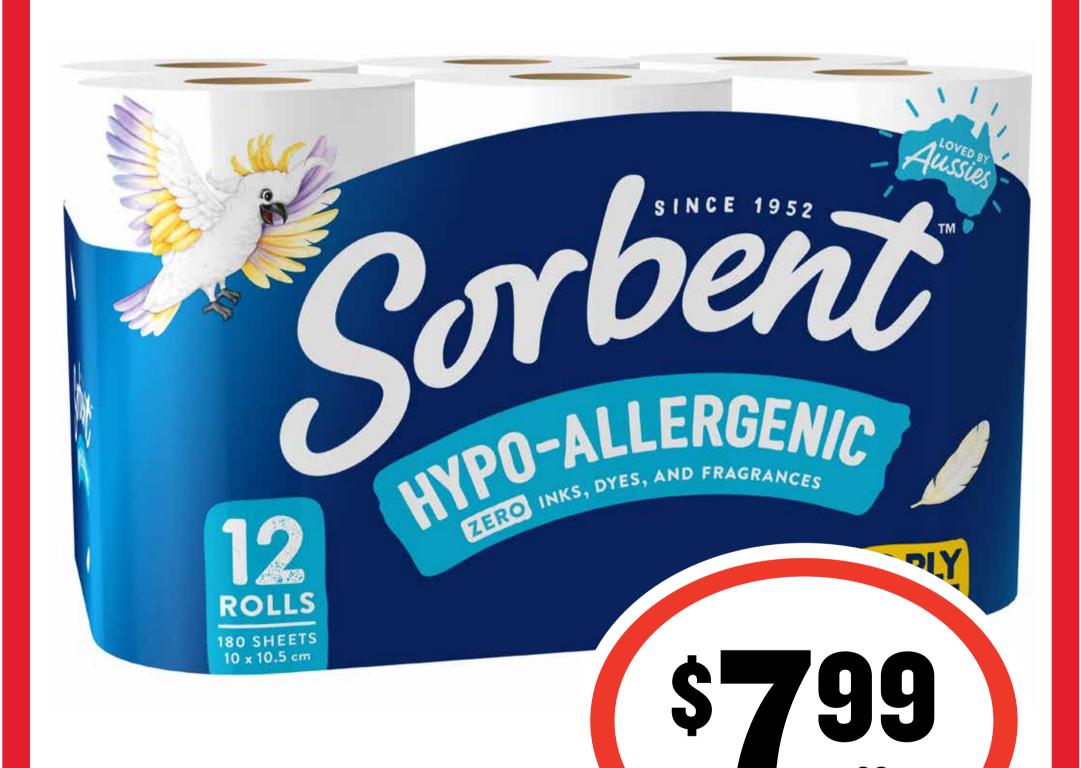

# Chi Suugs

Somat Auto Dishwasher Range

Sorbent
Toilet Tissue
Hypo-Allergenic 12pk

37¢ per 100sh

SAVE \$4.00