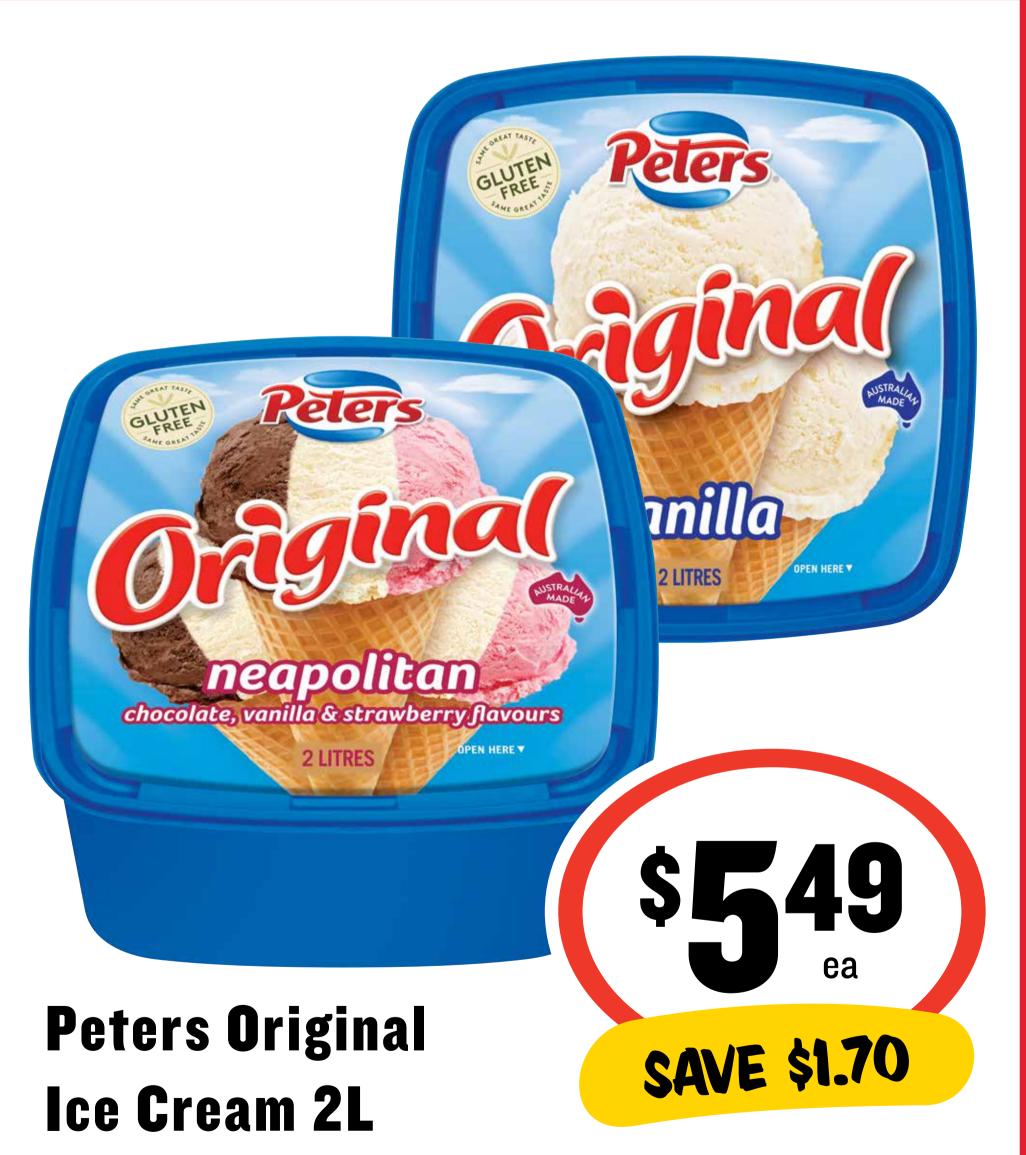

# Constant Surveys







Coca-Cola 30 x 375mL

\$2.27 per 1L

\$255 ea

SAVE \$13.55

### Constant Surveys



## CTIP SUUMSS



20¢ per 100mL

## CTIP SUUMSS



# CTI SUURS



### (17/1) Surveys



Ingham's **Chicken Breast Nuggets Original 400g** 

\$13.73 per 1kg

## CTI SUURS



### CTIP SWUSS





#### Nivea Antiperspirant Roll-On 50mL

\$4.60 per 100mL



# CTIP SUUMSS



27¢ per 100mL

#### Con Samus Suns



Peters Twin Pole 8pk

### CTI SWWSS





Schwarzkopf Extra
Care Shampoo &
Conditioner 400mL

\$1.12 per 100mL

**SAVE \$4.50** 

# Chi Suugs



Somat Auto Dishwasher Range





Sorbent
Toilet Tissue
Hypo-Allergenic 12pk

37¢ per 100sh

SAVE \$4.00

## Con Samus Suns







Spreadable 500g

\$1.00 per 100g