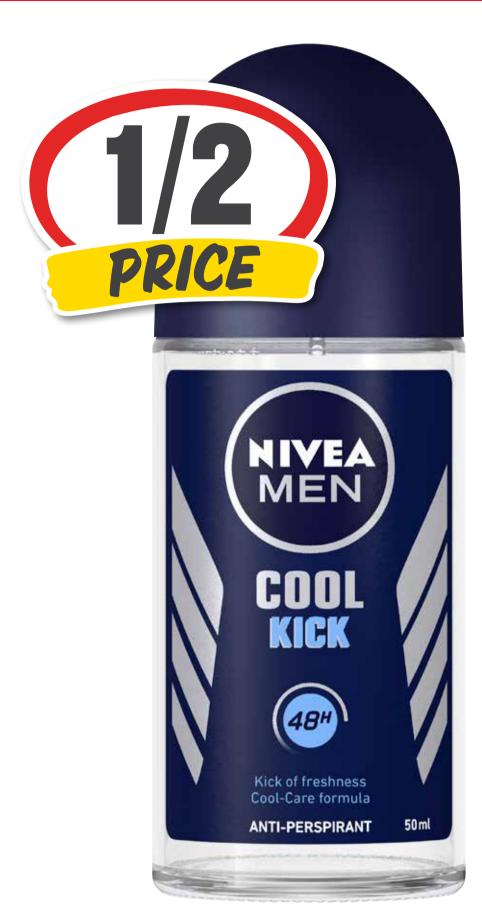

# Constant Surveys







Coca-Cola 30 x 375mL

\$2.27 per 1L

\$255 ea

SAVE \$13.55

### Constant Surveys



## CTIP SUUMSS



20¢ per 100mL

## CTIP SUUMSS



# CTI SUURS



### (17/1) Surveys



Ingham's **Chicken Breast Nuggets Original 400g** 

\$13.73 per 1kg

## CTI SUURS



### CTIP SWUSS





#### Nivea Antiperspirant Roll-On 50mL

\$4.60 per 100mL



# CTIP SUUMSS



27¢ per 100mL

#### Con Samus Suns



Peters Twin Pole 8pk

### CTI SWWSS





Schwarzkopf Extra
Care Shampoo &
Conditioner 400mL

\$1.12 per 100mL

**SAVE \$4.50** 

# Chi Suugs



Somat Auto Dishwasher Range





Sorbent
Toilet Tissue
Hypo-Allergenic 12pk

37¢ per 100sh

SAVE \$4.00

## Con Samus Suns







Spreadable 500g

\$1.00 per 100g