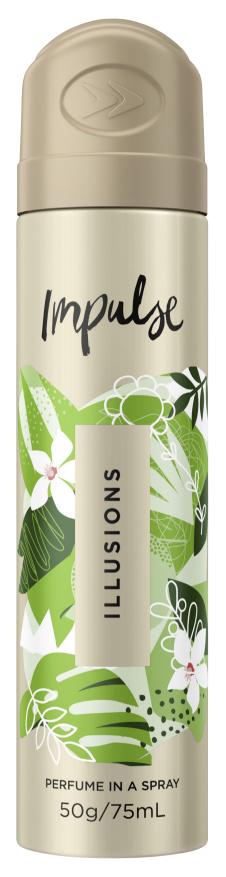

# CTIP SUUMSS

Impulse
Body Spray 75mL
(excl. Luxe)

\$3.99 per 100mL

\$299 ea

SAVE \$3.01