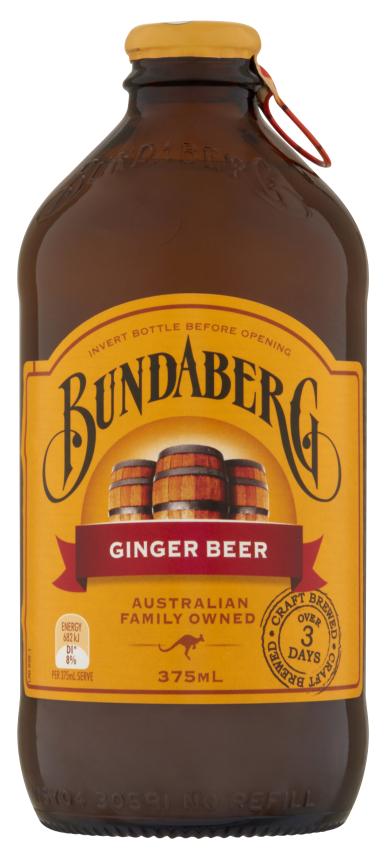

### Coin Sauss

Bundaberg Ginger Beer/Soft Drink 375mL

\$3.97 per 1L

\$1 49 ea

**SAVE \$1.66** 

375mL

\$2.18 per 1L