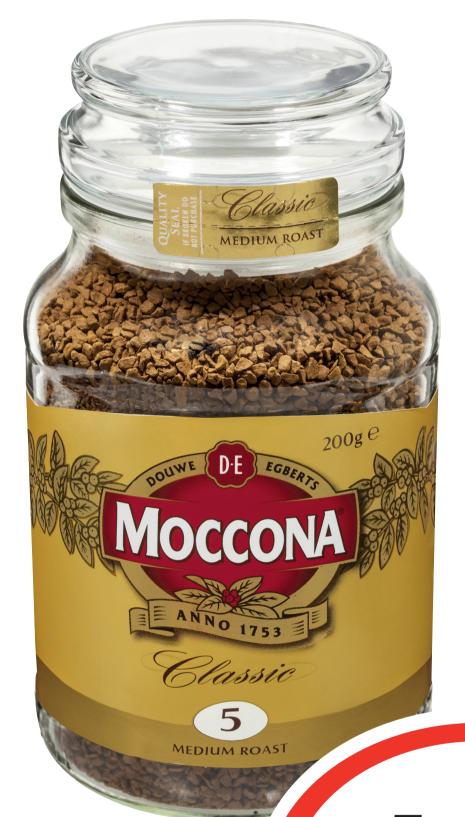

# CTI SWWSS

Entertaining MADE EASY WITH (G)

\$17.45 per 1kg

Moccona Classic Freeze Dried Coffee 200g

\$6.00 per 100g

\$1199 ea

**SAVE \$7.51** 