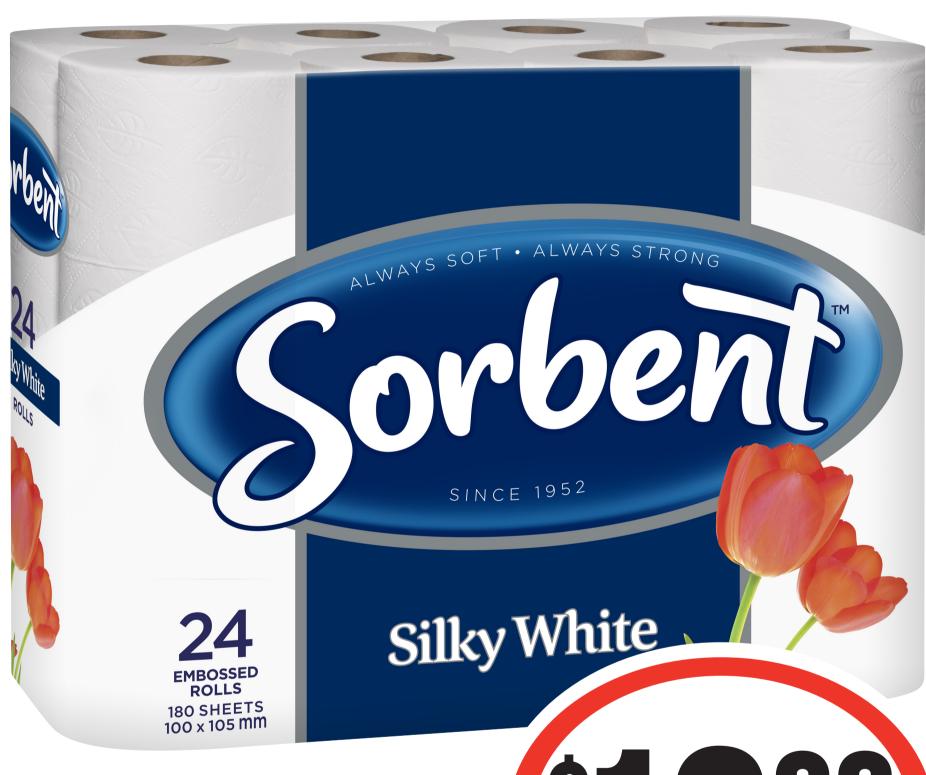

#### **Pringles Chips 53g**

\$2.36 per 100g

Sorbent Toilet Tissue 24pk

30¢ per 100sh

\$1299 ea

**SAVE \$6.00** 