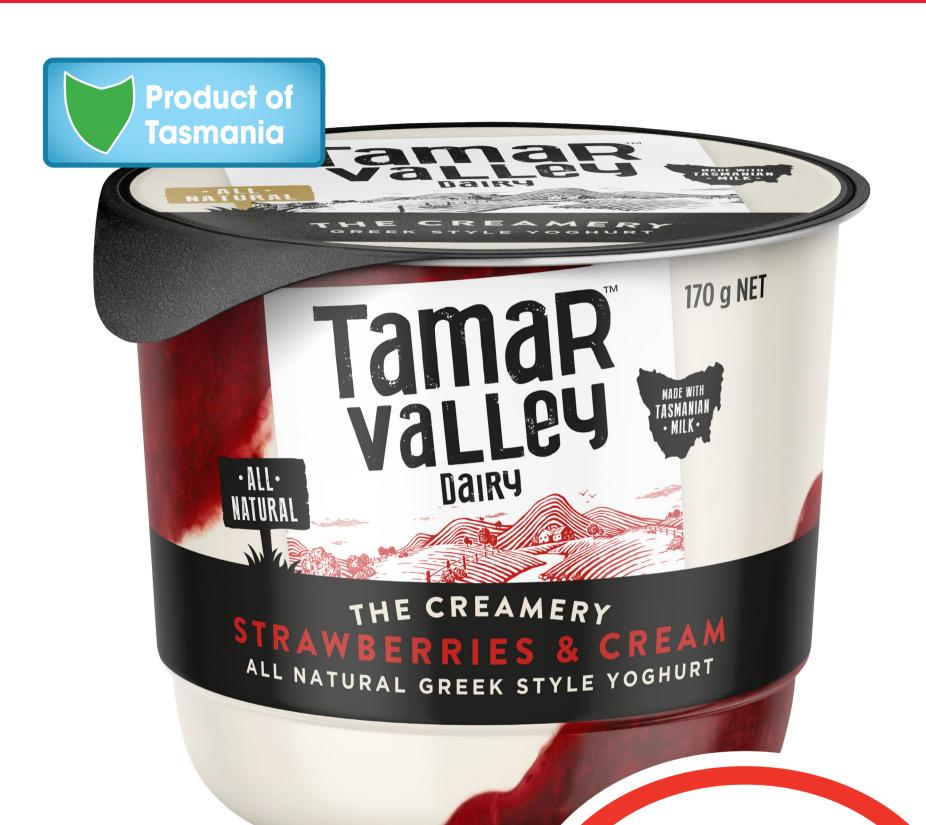

# CTIP SWWSS

Tamar Valley
The Creamery
Yoghurt 170g

97¢ per 100g

\$165 ea

SAVE 34¢