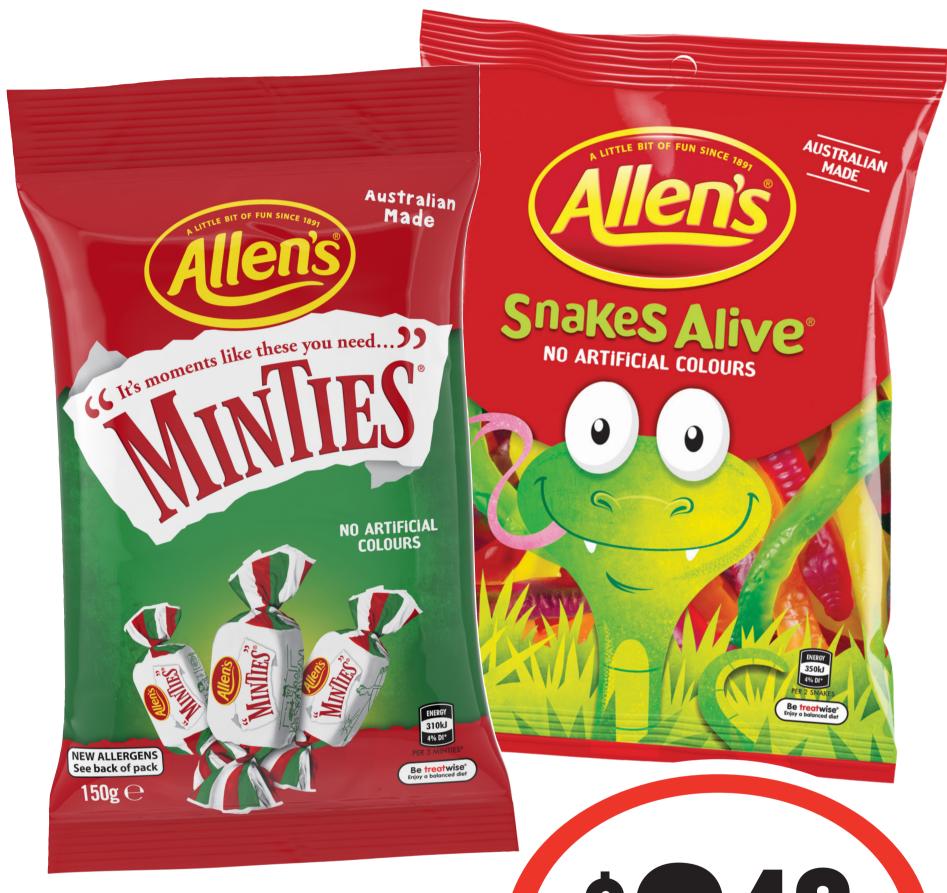

### Con Samus Suns

Allen's Jelly/Mint Confectionery Range 140-200g \$249 ea

**SAVE \$1.11** 