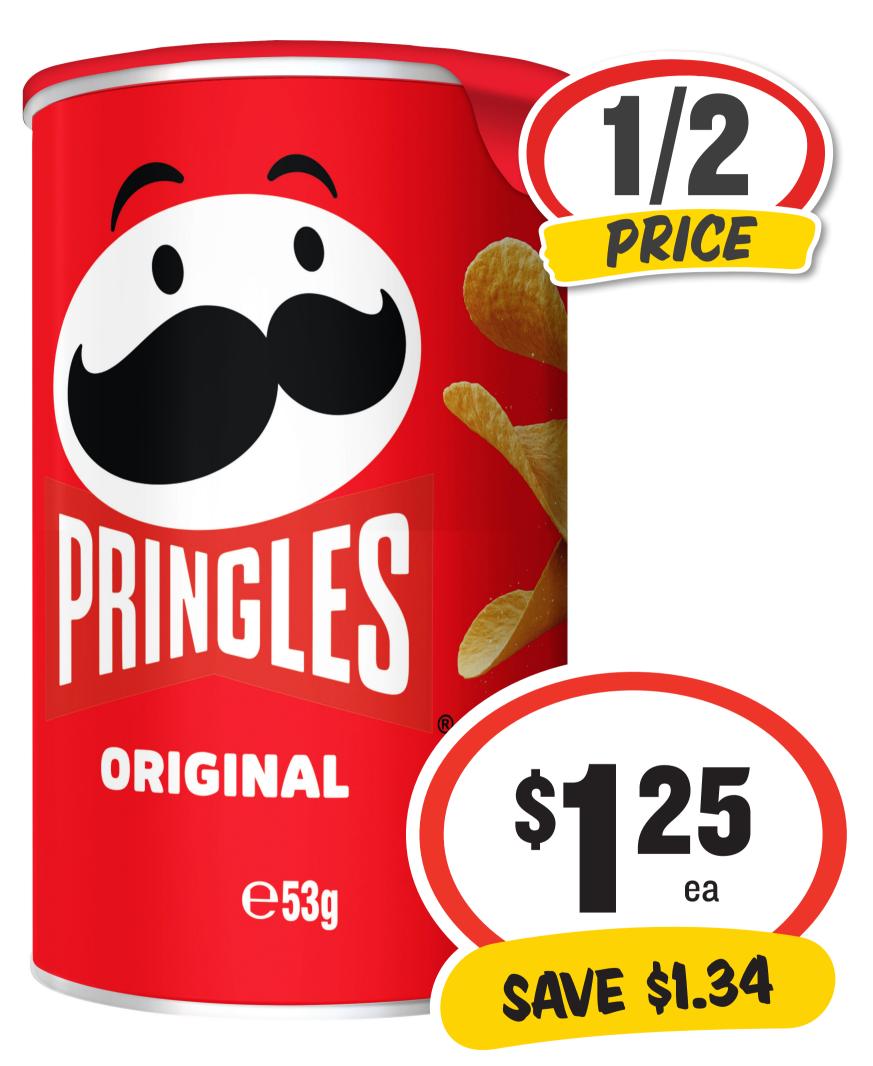

#### **Pringles Chips 53g**

\$2.36 per 100g

Sorbent Toilet Tissue 24pk

30¢ per 100sh

\$1299 ea

**SAVE \$6.00** 