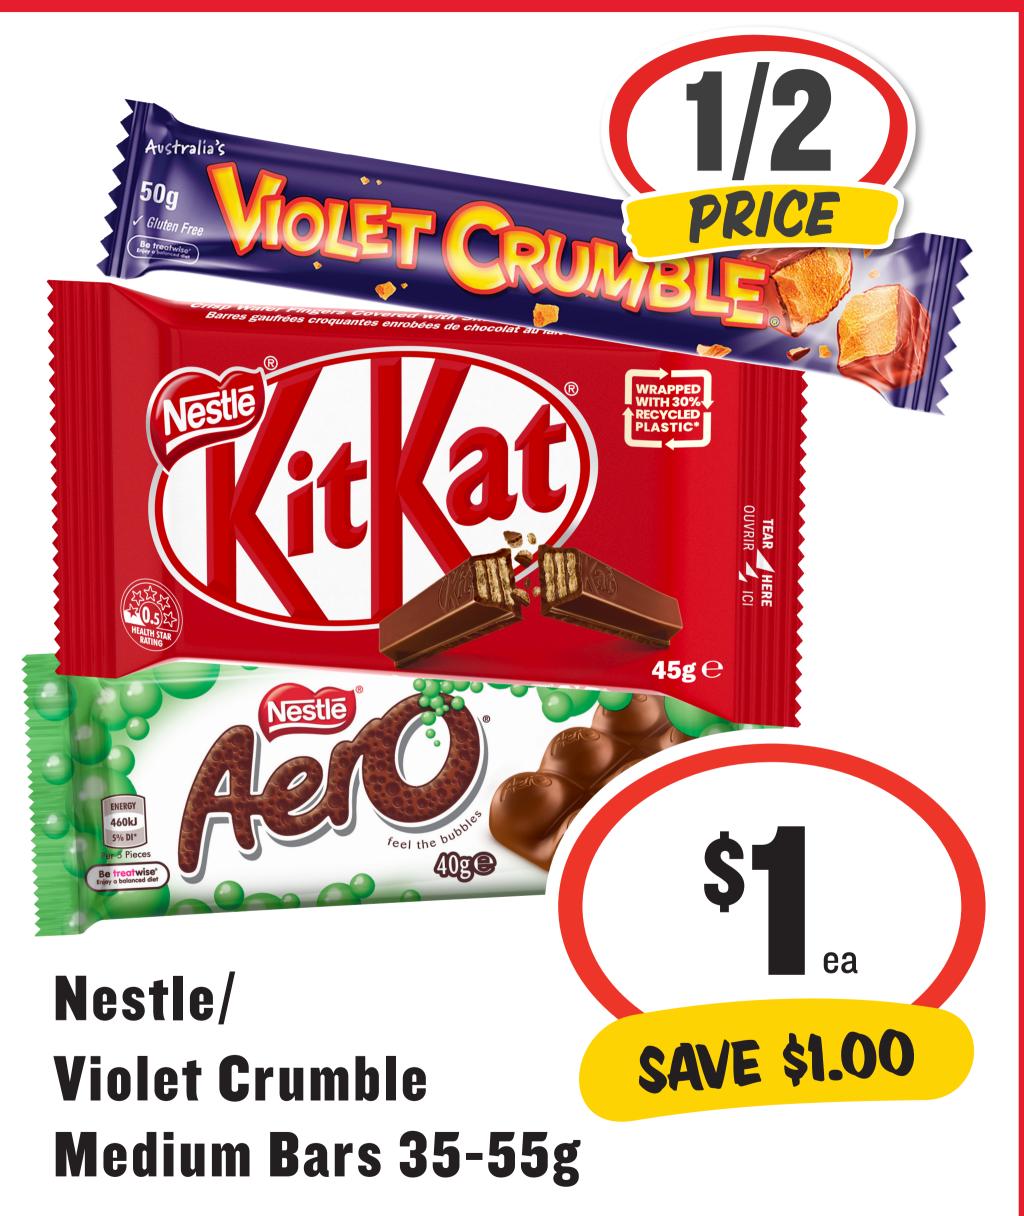

### Con Samus Suns

Allen's Jelly/Mint Confectionery Range 140-200g \$249 ea

**SAVE \$1.11** 