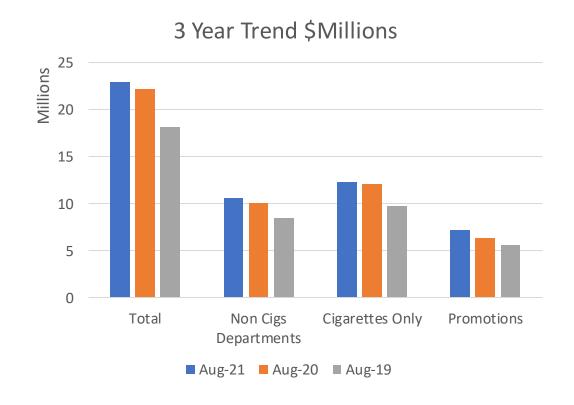

#### **SIW Purchases - \$ Sales**

#### IGA SIW Purchase Sales Performance Overview

The IGA banner groups' August SIW \$ Purchases (sales) growth was encouraging (+3.44%). With Cigs sales still stagnant, non-cigarette categories (combined) growth was solid (+5.22%).

Cigs did make a comeback in the last week of the period as supplier price rises were announced and investment buying took place across most TIR retailers.

The two-year (Aug FY20 VS Aug FY22) growth comparison still shows that we are maintaining the gained market share from COVID.

#### **Highlights – Promotions**

- SIW Group Purchases "Up" on 2020
  - Dollars +3.44%
  - Volume +2.22%
  - Cigarettes Sales +1.97% and Vol 4.73%
- SIW Group Purchases "Up" on 2019
  - Dollars +26.18%
  - Volume +21.15
  - Cigarettes Sales +26.72% and Vol +2.33%
- SIW Service Levels are up on 2020
  - Ambient 96.35% vs 91.20% (LY)
  - Temp Control 94.58% vs 94.56%