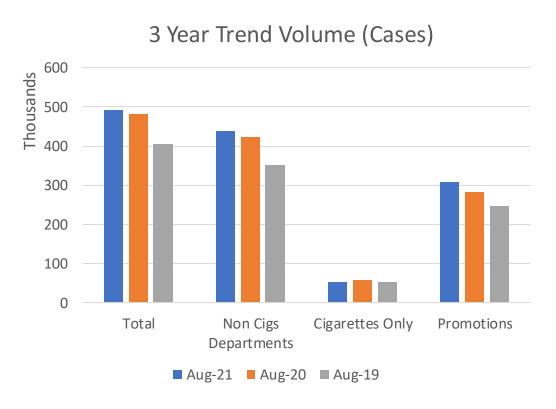

#### **SIW Purchases – Volume (Cases)**

#### **Highlights – Promotions**

- SIW Group Purchases "Up" on 2020
  - Dollars +3.44%
  - Volume +2.22%
  - Cigarettes Sales +1.97% and Vol 4.73%
- SIW Group Purchases "Up" on 2019
  - Dollars +26.18%
  - Volume +21.15
  - Cigarettes Sales +26.72% and Vol +2.33%
- SIW Service Levels are up on 2020
  - Ambient 96.35% vs 91.20% (LY)
  - Temp Control 94.58% vs 94.56%