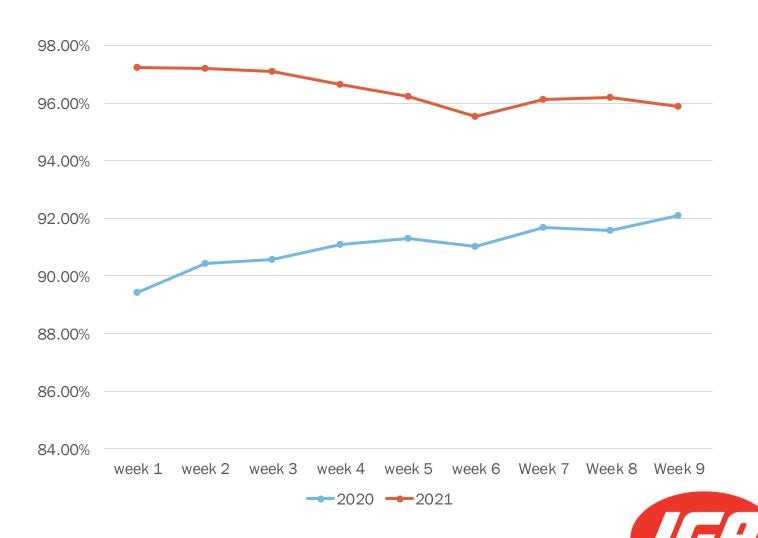

## IGA SIW SERVICE LEVEL TREND

August 2021 (weeks 6-9)

# Overall SIW 95.93%

"Down on last month but holding up on last year "