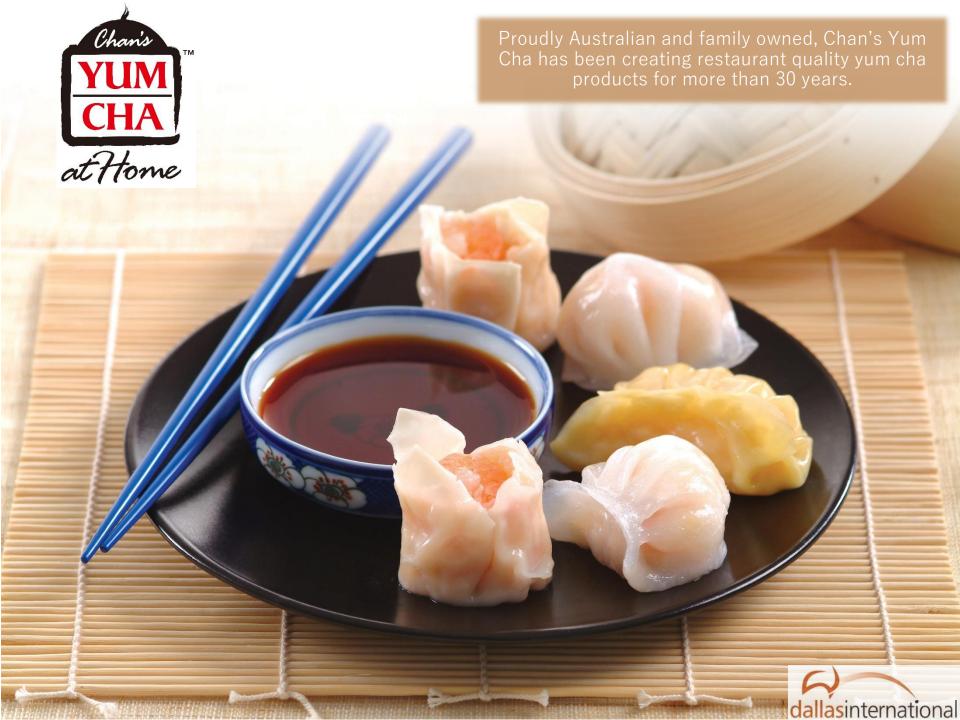

#### **CHAN'S YUM CHA**

Bringing an authentic DIM SUM experience to your home.

#### **SERIOUSLY TASTY**

Having a small get together or a large party, treat your guests to finger food that is both impressive and delicious with our dim sum range.

Chan's Yum Cha at Home is also perfect for a quick family meal for dinner or lunch. People of all ages love the bite size flavours of our delicious dim sum.