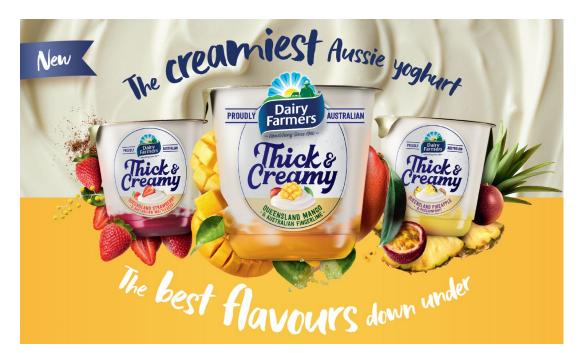

### Product Information:

A delicious range of layered yoghurts made with creamy Dairy Farmers yoghurt and locally sourced Australian fruits and natives to give you a luxurious yoghurt perfect for a little reward.

Available across both 550g & 140g pack sizes in the below flavours (6 skus in total):

- Queensland Mango and Finger Lime
- Sunshine Coast Strawberry & Wattleseed
- Pineapple & Bundaberg Passionfruit

# Now with the best of Down Under, down under