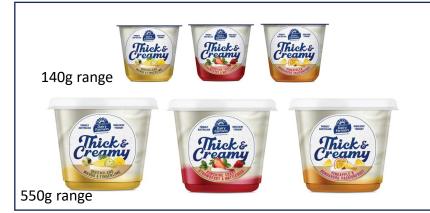

Available across both 550g & 140g pack sizes in the below flavours (6 skus in total):

- Queensland Mango and Finger Lime
- Sunshine Coast Strawberry & Wattleseed
- Pineapple & Bundaberg Passionfruit

#### Product Codes:

| Product Code | Product Desc                   | Retail Size | RQPU |
|--------------|--------------------------------|-------------|------|
| 671349       | (T)D/FARM THK&CRM QLD MANGO    | 140GM       | 10   |
| 671357       | (T)D/FARM THK&CRM QLD SBERRY   | 140GM       | 10   |
| 671496       | (T)D/FARM THK&CRM QLD PINE/PFR | 140GM       | 10   |
| 671509       | (T)D/FARM THK&CRM QLD MANGO    | 550GM       | 6    |
| 671525       | (T)D/FARM THK&CRM QLD SBERRY   | 550GM       | 6    |
| 671584       | (T)D/FARM THK&CRM QLD PINE/PFR | 550GM       | 6    |