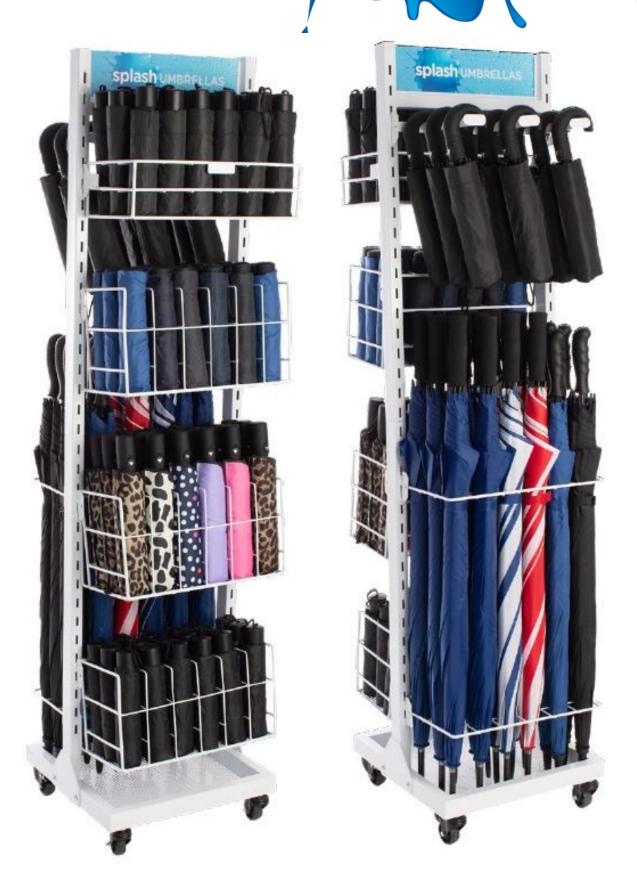

## Large Display Stand 99 Units of assorted umbrellas

| CODE: SSMD01                 | QTY | COLOUR              | W/S EX GST | UNIT RRP<br>INC GST | RETAIL<br>MARGIN |
|------------------------------|-----|---------------------|------------|---------------------|------------------|
| Large Metal<br>Display Stand | 1   | White               |            |                     |                  |
| Basic Brolly                 | 36  | Black               | \$5.00     | \$10.00             | 45%              |
| Manual Brolly                | 18  | Assorted<br>Colours | \$7.50     | \$16.00             | 48%              |
| Fashion Auto<br>Open         | 18  | Assorted<br>Colours | \$10.00    | \$22.00             | 50%              |
| Hook Handle<br>Auto Umbrella | 9   | Assorted<br>Colours | \$10.00    | \$22.00             | 50%              |
| Golf Manual                  | 12  | Assorted<br>Colours | \$10.00    | \$22.00             | 50%              |
| Golf Auto Open               | 6   | Assorted<br>Colours | \$15.00    | \$33.00             | 50%              |
| Total                        |     |                     | \$795.00   | \$1,704.00          |                  |

EXCLUSIVE OFFER 2023

\*While stock last

Free Large Metal
Display Stand
valued at \$100.00

\*Disclaimer: picture for illustration purpose only

Any queries please contact State Manager Grant Perkin Ph: 0491 208 615 or Email: grantp@passportgroup.com.au