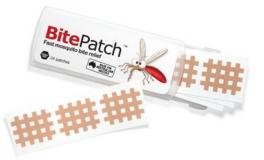

## BitePatch Fast mosquito bite relief

- Our handy slide pack of 24 patches will ensure you always have bite relief nearby.
- Each patch is a discreet 20mm x 27mm.
- Each pack is a convenient travel size: 10cm x 4cm x 1 cm.
- itePatch comes in 2 SKU's plain, and multi-colour.