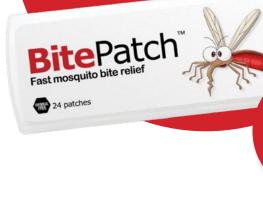

## BitePatch Fast mosquito bite relief

- Our handy slide pack of 24 patches will ensure you always have bite relief nearby.
- Each patch is a discreet 20mm x 27mm.
- Each pack is a convenient travel size: 10cm x 4cm x 1 cm.
- itePatch comes in 2 SKU's plain, and multi-colour.

## BitePatch Fast mosquito bite relief