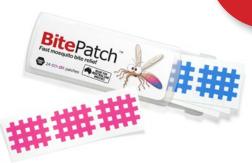

## BitePatch Fast mosquito bite relief

- Our handy slide pack of 24 patches will ensure you always have bite relief nearby.
- Each patch is a discreet 20mm x 27mm.
- Each pack is a convenient travel size: 10cm x 4cm x 1 cm.
- itePatch comes in 2 SKU's plain, and multi-colour.