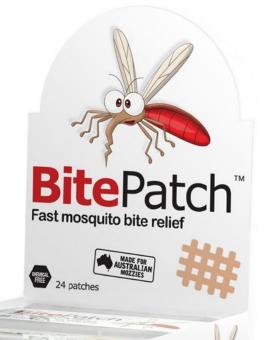

## BitePatch Fast mosquito bite relief

- Our handy slide pack of 24 patches will ensure you always have bite relief nearby.
- Each patch is a discreet 20mm x 27mm.
- Each pack is a convenient travel size: 10cm x 4cm x 1 cm.
- itePatch comes in 2 SKU's plain, and multi-colour.