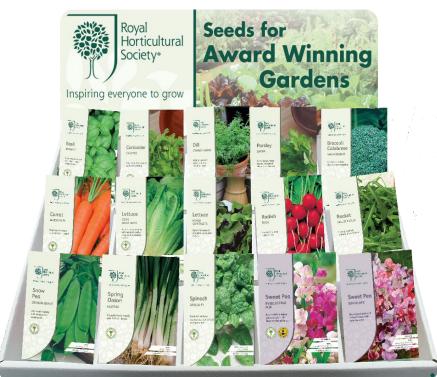

# Seeds for Cardent retailers Award Winning Gardens

Inspiring everyone to grow

Excellent modern strains, high-performance F1 hybrids and unique varieties developed & curated in partnership with the experts at Royal Horticultural Society (RHS)

### **Dimensions:**

H400 (with header) x W510 x D300mm

## RHS COUNTER UNIT DEAL

Total Retail Value \$700.00 (Inc. GST)

Normal buy price \$381.82 (Exc. GST)

Special buy price with 10% discount \$343.64 (Exc. GST)

15 varieties, 10 packets each variety

- 150 packets total
  - FREE cardboard display unit, price card & header