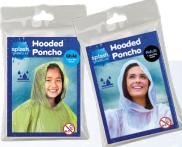

### **Rain Poncho**

 One size fits most 
 Lightweight
 Reusable
 Colour/Code
 Adult Clear/SPA01 Child Yellow/SPC01
 RRP
 \$4.99