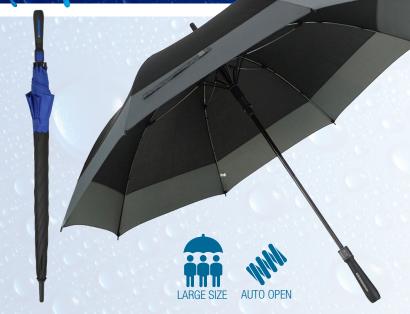

### Long Stick Auto

| <ul><li>Large Size</li><li>Auto Open</li></ul> | Coverage for 3 people                  |
|------------------------------------------------|----------------------------------------|
| Colour/Code                                    | Black/Grey/SLSA01<br>Black/Blue/SLSA02 |
| RRP                                            | \$33.00                                |