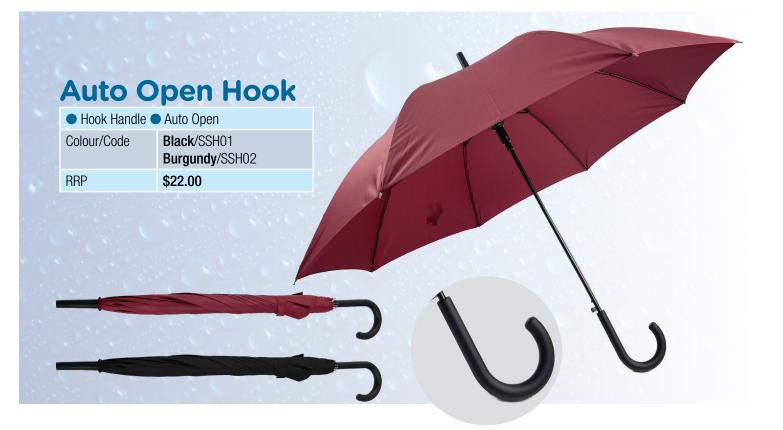

### Auto Open

Compact Folding 
 Auto Open function
 Hook Handle
 Colour/Code
 Black/SC01

Burgundy/SC02 RRP \$22.00