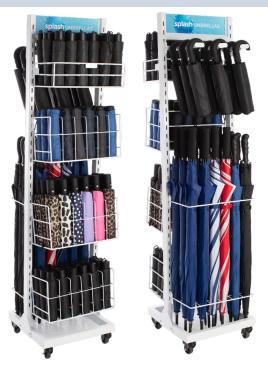

#### **Floor Standing Units**

\*umbrella styles on display stands are for illustration purposes only

Small with 62 units (400mm x 267mm x 1300mm) SSCD01

Compact Stand with 99 units (400mm x 450mm x 1600mm) SSMD01