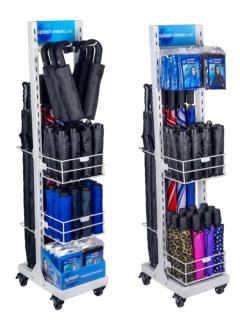

#### **Floor Standing Units**

\*umbrella styles on display stands are for illustration purposes only

Small with 62 units (400mm x 267mm x 1300mm) SSCD01

Compact Stand with 99 units (400mm x 450mm x 1600mm) SSMD01