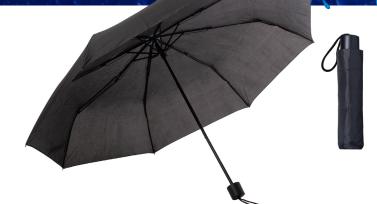

### Auto Open

Compact Folding 
 Auto Open function
 Hook Handle
 Colour/Code
 Black/SC01

Burgundy/SC02 RRP \$22.00