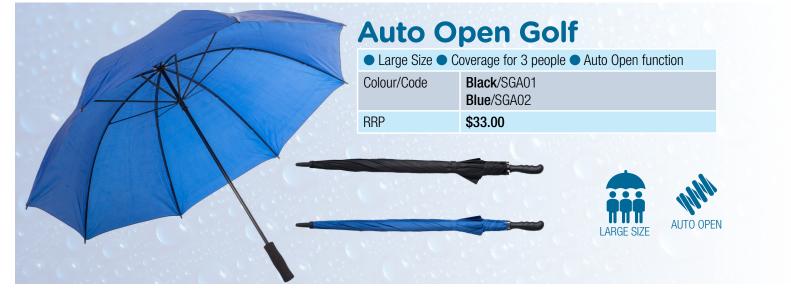

### Long Stick Auto

| <ul><li>Large Size</li><li>Auto Open</li></ul> | Coverage for 3 people                  |
|------------------------------------------------|----------------------------------------|
| Colour/Code                                    | Black/Grey/SLSA01<br>Black/Blue/SLSA02 |
| RRP                                            | \$33.00                                |