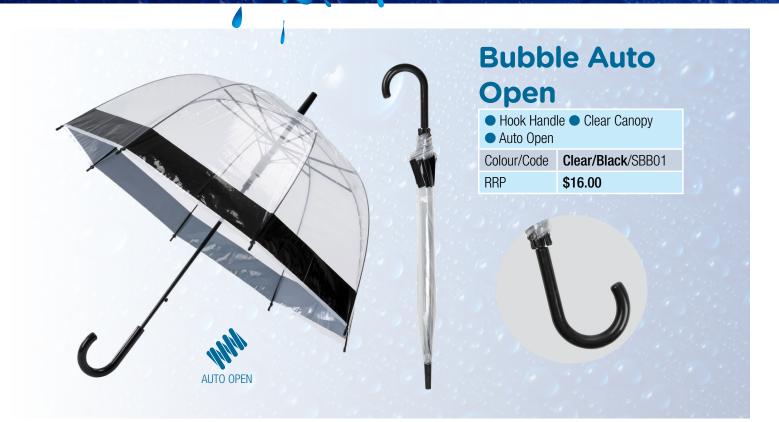

|                    | $\int$ |  |
|             |                                                                                                        |                    |        |  |

COMPACT

FOLDING

AUTO OPEN

### **Auto Open Fashion**

| Compact     | Folding  Auto Open function |
|-------------|-----------------------------|
| Colour/Code | Cougar Town/SA01            |
|             | Holy Cow/SA02               |
|             | The Colour Purple/SA03      |
|             | Tickled Pink/SA04           |
|             | Going Dotty/SA05            |
|             | Jet Black/SA06              |
|             | Zany Zebra/SA12             |
|             | Scarlet Leopard/SA13        |
| RRP         | \$22.00                     |
|             |                             |





### Long Stick Auto

| <ul><li>Large Size</li><li>Auto Open</li></ul> | Coverage for 3 people                  |
|------------------------------------------------|----------------------------------------|
| Colour/Code                                    | Black/Grey/SLSA01<br>Black/Blue/SLSA02 |
| RRP                                            | \$33.00                                |



### Long Stick UV

| <ul> <li>Fibreglass</li> <li>UV Coated</li> <li>Auto Open function</li> </ul> |                                     |
|-------------------------------------------------------------------------------|-------------------------------------|
| Colour/Code                                                                   | Black with Silver UV Coating/SLUV01 |
| RRP