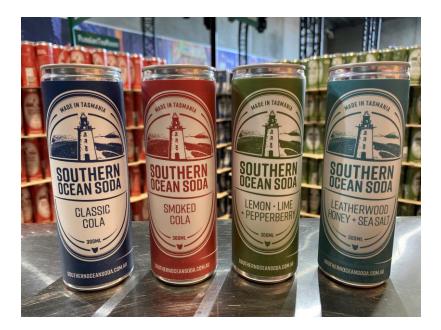

## 300ml Slimline Cans - Carton of 12

Can Barcode

Carton Barcode

*Classic Cola Smoked Cola Lemon, Lime and Pepperberry Leatherwood Honey and Sea Salt* 

0769807169258 0769807169265 0769807169272 0769807169289 0769807169319 0769807169326 0769807169333 0769807169340

LEATHERWOOD HONEY

+ SFA SALT

South of Australia lies the Southern Ocean. The extremities of wild beauty abound, sometimes lapping and other times pounding at the shores of this remarkable continent. From that natural glory comes Southern Ocean Soda; natural ingredients, unique native flavours and ultra-low in sugar.