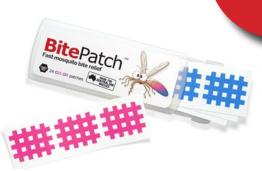

🧏 BitePatch comes in 2 SKU's plain, and multi-colour.

Distributed by The Passport Group PO Box 481 Kent Town SA 5071 P: 1800 643 735

E: orders@passportgroup.com.au