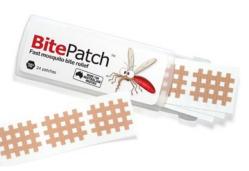

Introducing
Australia's FIRST
active chemical free
solution to relieving
the itch from insect
bites this Summer.

NEW

Each patch is a discreet 20mm x 27mm.

Feach pack is a convenient travel size: 10cm x 4cm x 1 cm.

🧏 BitePatch comes in 2 SKU's plain, and multi-colour.

Distributed by The Passport Group PO Box 481 Kent Town SA 5071 P: 1800 643 735

E: orders@passportgroup.com.au