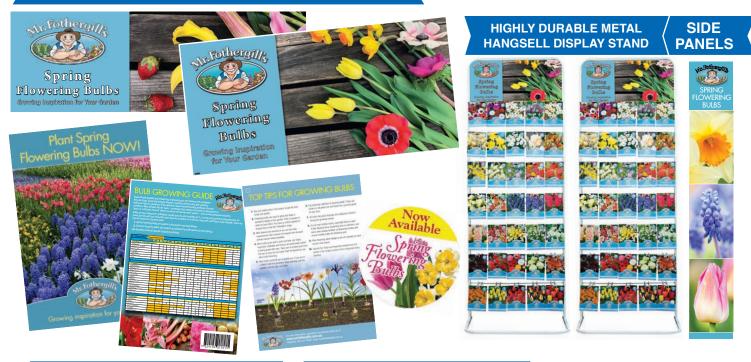

#### **4. ATTRACTIVE DISPLAYS**

Our sales team are experienced and innovative in creating stand out displays that will draw shoppers in - just look at some of our previous displays above! Our packaging is modern, contemporary, and the hangsell display allows for easy and attractive merchandising. We provide a full POS material package to support the sales in store, including a hangsell display with an eye-catching headerboard, posters, decals and planting guides.

# POINT OF SALE TO BOOST YOUR SALES!

#### **COLOURFUL HEADERBOARDS**

A3 AND A2 POSTERS & PLANTING GUIDE SEASON DECAL & PRICING TICKETS

SPRING FLOWERING BULBS Price incl.GST A-\$6.95 B-8.95 D-\$11.95 E-\$19.50