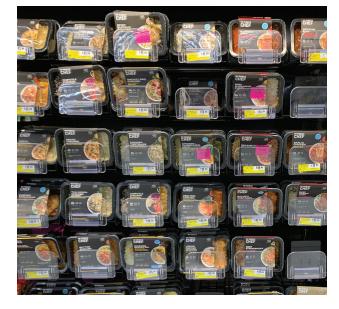

## Experience the thrill of effortless sales growth with Next<sup>™</sup>

**Offert \$140 per kit\*** 

Order now

 $\mathbf{O}$ 

ecia

Next<sup>™</sup> is a convenient crossbar pusher system which allows automated front-facing for optimal product visibility and is suitable for sub-zero temperatures. The expendable pusher tray can adapt any packaging size to maximize product facings.