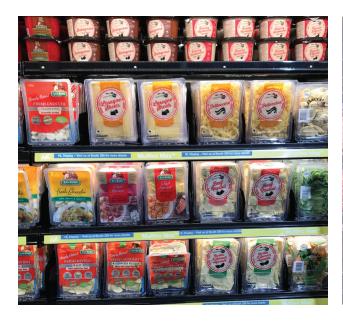

# Automate **sales uplift** with Multivo™ Max

Multivo™ Max is an award-winning on-shelf pusher system which ensures perfect product visibility through automated front-facing and is suitable for chillers and freezers. Its low maintenance, expendable pusher tray adjusts to different packaging types and sizes, allowing ultimate flexibility for product displays.

**Dividers**Guide and maintain products in lane, with metal or wire dividers

Alternative front faces
Prevent the goods from
falling out of the tray