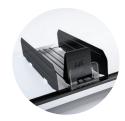

# Automate **sales uplift** with Multivo™ Max

Multivo™ Max is an award-winning on-shelf pusher system which ensures perfect product visibility through automated front-facing and is suitable for chillers and freezers. Its low maintenance, expendable pusher tray adjusts to different packaging types and sizes, allowing ultimate flexibility for product displays.

**Dividers**Guide and maintain products in lane, with metal or wire dividers

Alternative front faces
Prevent the goods from
falling out of the tray