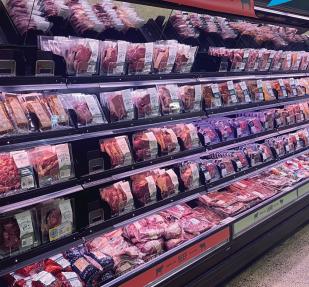

# Automate **sales uplift** with Multivo™ Max

Multivo™ Max is an award-winning on-shelf pusher system which ensures perfect product visibility through automated front-facing and is suitable for chillers and freezers. Its low maintenance, expendable pusher tray adjusts to different packaging types and sizes, allowing ultimate flexibility for product displays.

**Dividers**Guide and maintain products in lane, with metal or wire dividers

Alternative front faces
Prevent the goods from
falling out of the tray