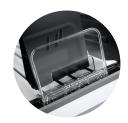

# Automate **sales uplift** with Multivo™ Max

Multivo™ Max is an award-winning on-shelf pusher system which ensures perfect product visibility through automated front-facing and is suitable for chillers and freezers. Its low maintenance, expendable pusher tray adjusts to different packaging types and sizes, allowing ultimate flexibility for product displays.

**Dividers**Guide and maintain products in lane, with metal or wire dividers

Alternative front faces
Prevent the goods from
falling out of the tray