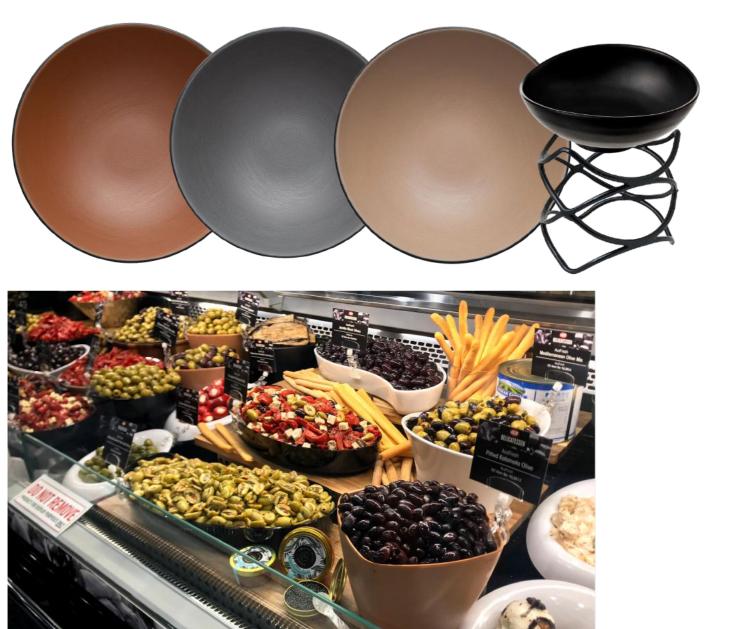

## Look 6 Monochrome

LOOK OF CONCRETE - 100% MELAMINE

DISPLAY RISERS ADD DEPTH & DEFINITION

**BE INSPIRED** 

#### INCORPORATE TIMBER EFFECT STEPS FOR A DIFFERENT BASE LOOK

MAKE A STATEMENT BY PAIRING THESE MODERN & ELEGANT EARTH TONES