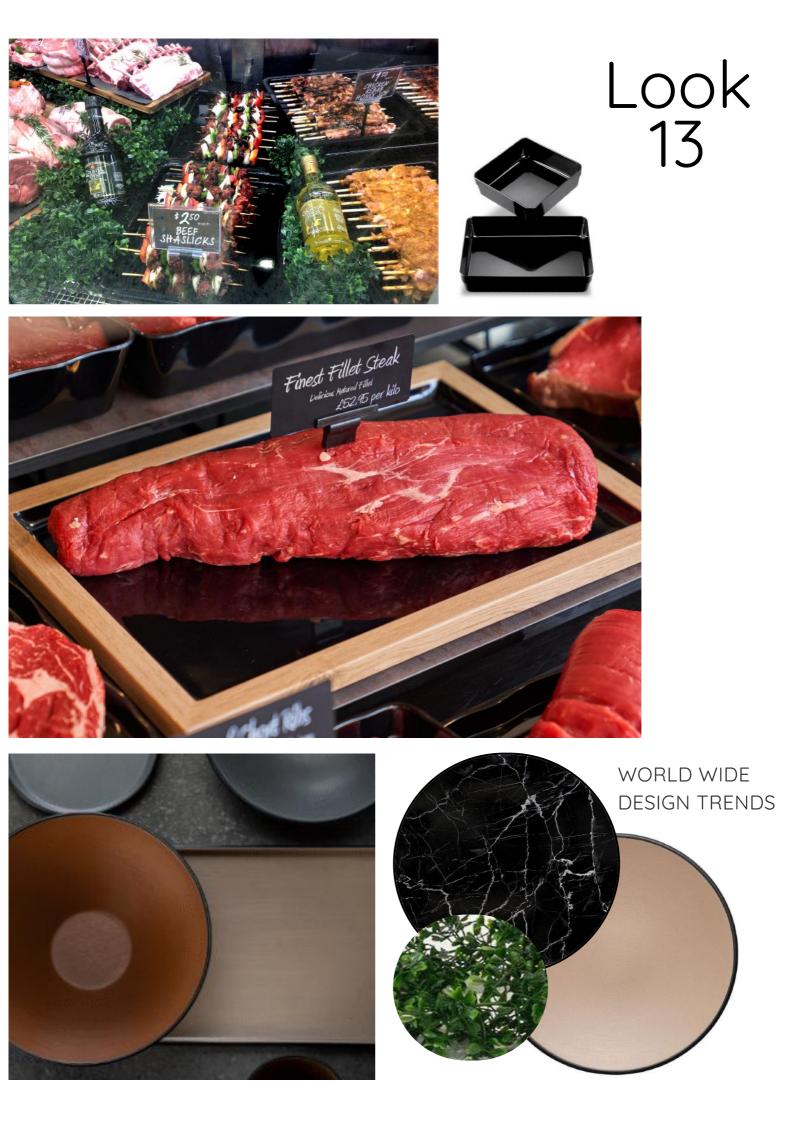

#### INCORPORATE TIMBER EFFECT STEPS FOR A DIFFERENT BASE LOOK

MAKE A STATEMENT BY PAIRING THESE MODERN & ELEGANT EARTH TONES