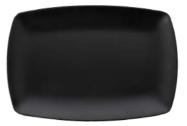

#### **Shovel Platter**

Finish: Matte Black Size: 400 x 263 x 56mm

#### **Rectangle Plate Sml**

Finish: Matte Black Size: 310 x 200 x 30mm