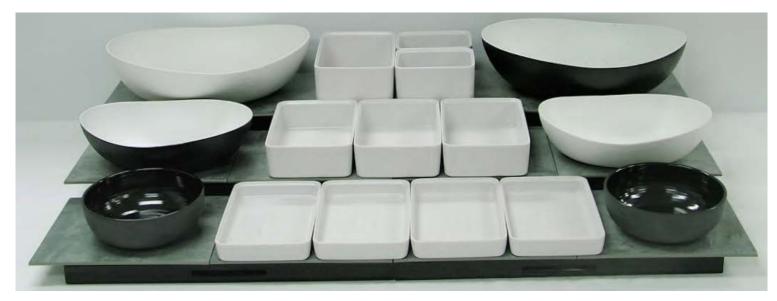

## Look 6 Monochrome

LOOK OF CONCRETE - 100% MELAMINE

DISPLAY RISERS ADD DEPTH & DEFINITION

**BE INSPIRED** 

#### A VARIETY OF SHAPES + SIZES