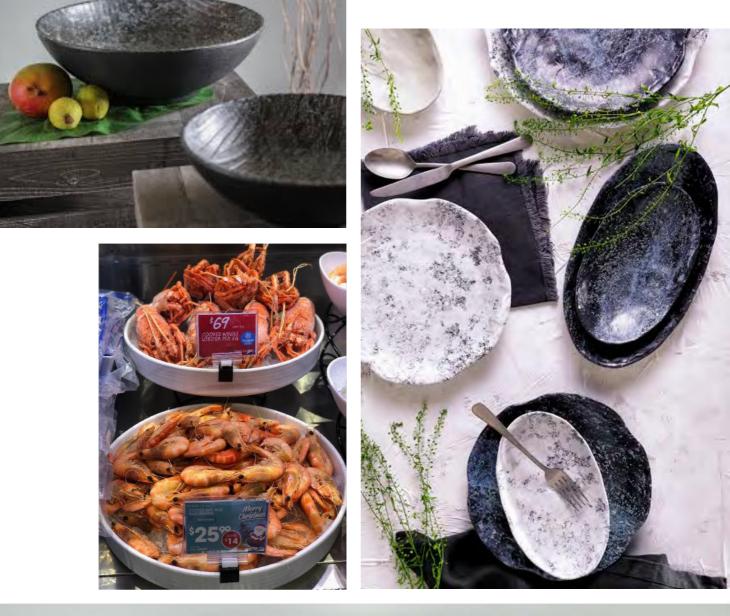

## Look 6 Monochrome

LOOK OF CONCRETE - 100% MELAMINE

DISPLAY RISERS ADD DEPTH & DEFINITION

**BE INSPIRED** 