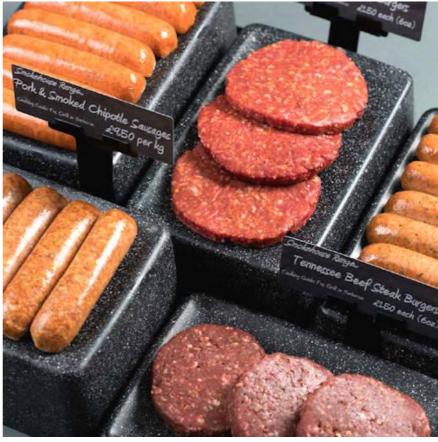

# A WORLD FIRST HEAT RESISTANT MELAMINE

Bain Marie & Food Warmer Approved

Exclusive to Display Decorations

#### **Rectangle Plate Lrg**

Finish: Matte Black Size: 375 x 275 x 30mm

**Round Dish** 

Finish: Matte Black 262mm x 58mm

CAUTION THESE ARE **HOT** DISPLAYS!

LOW DENSITY HIGHLY DURABLE LOW THERMAL CONDUCTIVITY