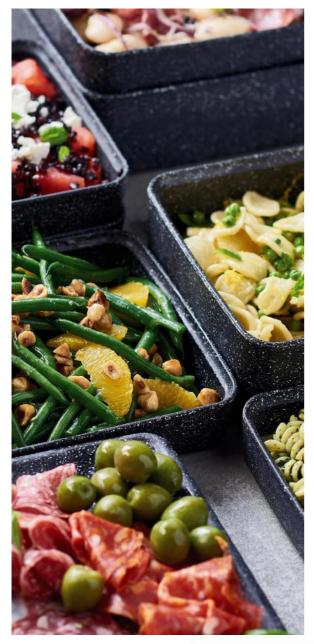

#### **Rectangle Plate Lrg**

Finish: Matte Black Size: 375 x 275 x 30mm

**Round Dish** 

Finish: Matte Black 262mm x 58mm

CAUTION THESE ARE **HOT** DISPLAYS!

LOW DENSITY HIGHLY DURABLE LOW THERMAL CONDUCTIVITY

#### **Pro Melamine Tableware**

ACACIA WOOD TRUE TIMBER LOOK 100% FOOD GRADE

INTRODUCE SURFACE TEXTURE & DIFFERENT SHAPES TO EMPHASIZE DEPTH & MAXIMISE IMPACT