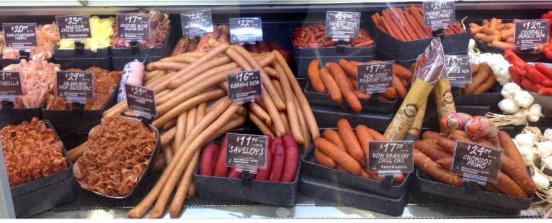

# A WORLD FIRST HEAT RESISTANT MELAMINE

Bain Marie & Food Warmer Approved

Exclusive to Display Decorations

#### **Rectangle Plate Lrg**

Finish: Matte Black Size: 375 x 275 x 30mm

**Round Dish** 

Finish: Matte Black 262mm x 58mm

CAUTION THESE ARE **HOT** DISPLAYS!

LOW DENSITY HIGHLY DURABLE LOW THERMAL CONDUCTIVITY