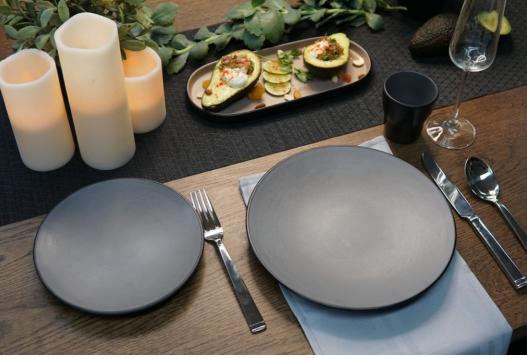

## Look 6 Monochrome

LOOK OF CONCRETE - 100% MELAMINE

DISPLAY RISERS ADD DEPTH & DEFINITION

**BE INSPIRED** 