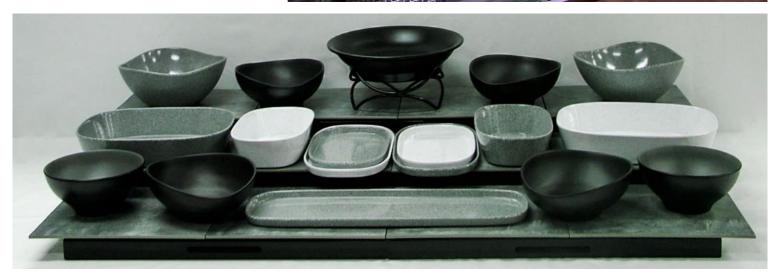

#### **Pro Melamine Tableware**

ACACIA WOOD TRUE TIMBER LOOK 100% FOOD GRADE

INTRODUCE SURFACE TEXTURE & DIFFERENT SHAPES TO EMPHASIZE DEPTH & MAXIMISE IMPACT

## Look 6 Monochrome

LOOK OF CONCRETE - 100% MELAMINE

DISPLAY RISERS ADD DEPTH & DEFINITION

**BE INSPIRED** 