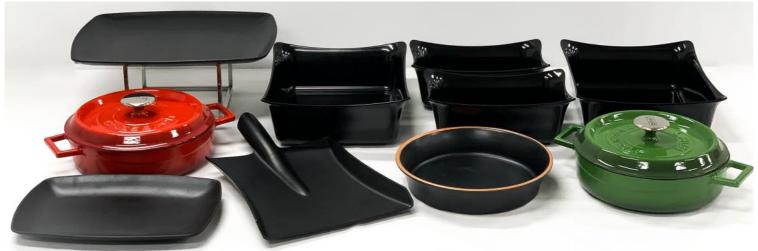

#### **Shovel Platter**

Finish: Matte Black Size: 400 x 263 x 56mm

#### **Rectangle Plate Sml**

Finish: Matte Black Size: 310 x 200 x 30mm

#### **Rectangle Plate Lrg**

Finish: Matte Black Size: 375 x 275 x 30mm

**Round Dish** 

Finish: Matte Black 262mm x 58mm

CAUTION THESE ARE **HOT** DISPLAYS!

LOW DENSITY HIGHLY DURABLE LOW THERMAL CONDUCTIVITY