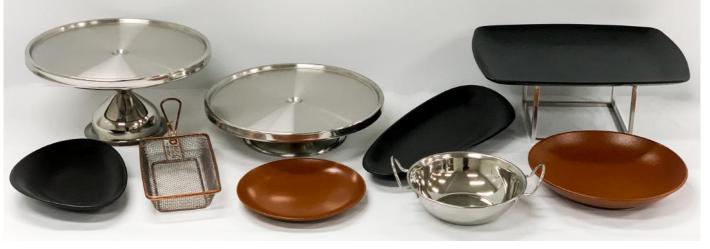

#### **Pro Melamine Tableware**

ACACIA WOOD TRUE TIMBER LOOK 100% FOOD GRADE

INTRODUCE SURFACE TEXTURE & DIFFERENT SHAPES TO EMPHASIZE DEPTH & MAXIMISE IMPACT

## Look 6 Monochrome

LOOK OF CONCRETE - 100% MELAMINE

DISPLAY RISERS ADD DEPTH & DEFINITION

**BE INSPIRED** 