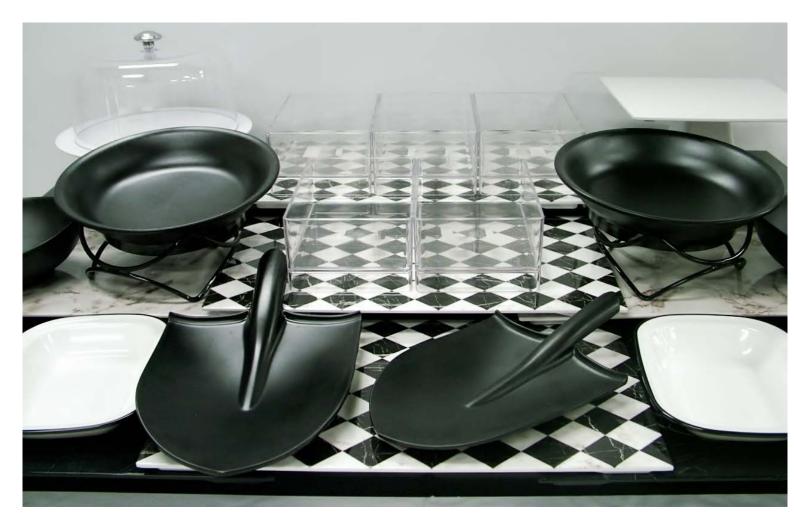

#### **Shovel Platter**

Finish: Matte Black Size: 400 x 263 x 56mm

#### **Rectangle Plate Sml**

Finish: Matte Black Size: 310 x 200 x 30mm

#### **Rectangle Plate Lrg**

Finish: Matte Black Size: 375 x 275 x 30mm

**Round Dish** 

Finish: Matte Black 262mm x 58mm

CAUTION THESE ARE **HOT** DISPLAYS!

LOW DENSITY HIGHLY DURABLE LOW THERMAL CONDUCTIVITY