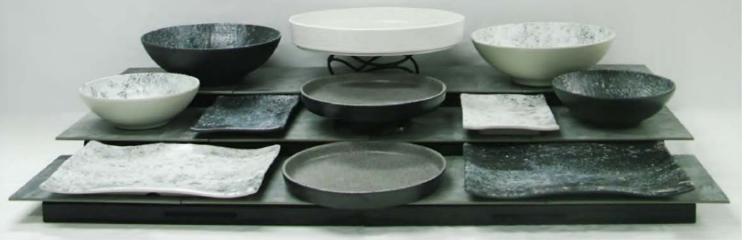

## Look 6 Monochrome

LOOK OF CONCRETE - 100% MELAMINE

DISPLAY RISERS ADD DEPTH & DEFINITION

**BE INSPIRED** 

#### A VARIETY OF SHAPES + SIZES