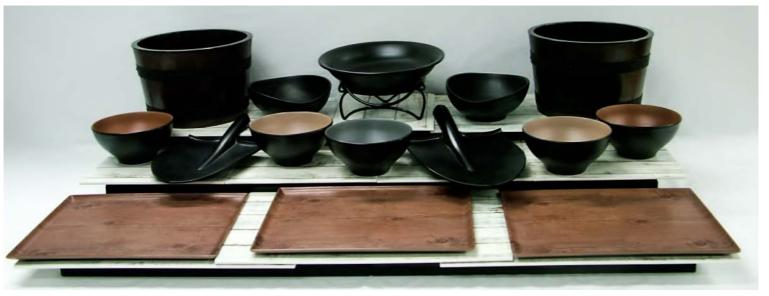

#### **Shovel Platter**

Finish: Matte Black Size: 400 x 263 x 56mm

#### **Rectangle Plate Sml**

Finish: Matte Black Size: 310 x 200 x 30mm

#### **Rectangle Plate Lrg**

Finish: Matte Black Size: 375 x 275 x 30mm

**Round Dish** 

Finish: Matte Black 262mm x 58mm

CAUTION THESE ARE **HOT** DISPLAYS!

LOW DENSITY HIGHLY DURABLE LOW THERMAL CONDUCTIVITY