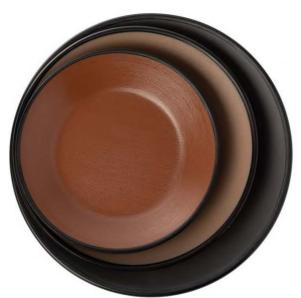

#### **Pro Melamine Tableware**

ACACIA WOOD TRUE TIMBER LOOK 100% FOOD GRADE

INTRODUCE SURFACE TEXTURE & DIFFERENT SHAPES TO EMPHASIZE DEPTH & MAXIMISE IMPACT

#### INCORPORATE TIMBER EFFECT STEPS FOR A DIFFERENT BASE LOOK

MAKE A STATEMENT BY PAIRING THESE MODERN & ELEGANT EARTH TONES