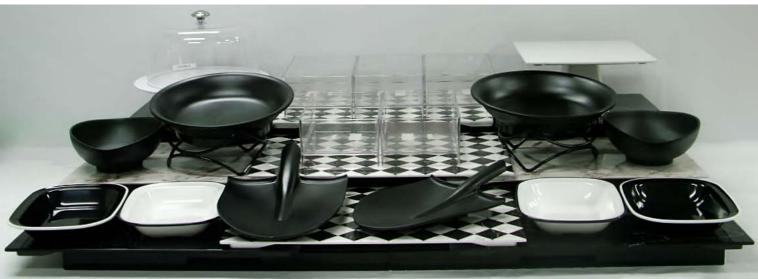

#### **Shovel Platter**

Finish: Matte Black Size: 400 x 263 x 56mm

#### **Rectangle Plate Sml**

Finish: Matte Black Size: 310 x 200 x 30mm

#### **Rectangle Plate Lrg**

Finish: Matte Black Size: 375 x 275 x 30mm

**Round Dish** 

Finish: Matte Black 262mm x 58mm

CAUTION THESE ARE **HOT** DISPLAYS!

LOW DENSITY HIGHLY DURABLE LOW THERMAL CONDUCTIVITY

#### **Pro Melamine Tableware**

ACACIA WOOD TRUE TIMBER LOOK 100% FOOD GRADE

INTRODUCE SURFACE TEXTURE & DIFFERENT SHAPES TO EMPHASIZE DEPTH & MAXIMISE IMPACT