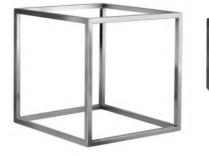

we try to avoid this as we are not just selling a product, we are offering a concept.

If you do not have time to work out what you want or need, then send us your deli measurements and we will do the hard work for you. We will set up your deli area inhouse and send you photos for your approval. Use our expertise and let us help you make your displays shine.



# A WORLD FIRST HEAT RESISTANT MELAMINE

Bain Marie & Food Warmer Approved



Exclusive to Display Decorations



#### **Shovel Platter**

Finish: Matte Black Size: 400 x 263 x 56mm



#### **Rectangle Plate Sml**

Finish: Matte Black Size: 310 x 200 x 30mm



#### **Rectangle Plate Lrg**

Finish: Matte Black Size: 375 x 275 x 30mm



**Round Dish** 

Finish: Matte Black 262mm x 58mm









CAUTION THESE ARE **HOT** DISPLAYS!











































LOW DENSITY HIGHLY DURABLE LOW THERMAL CONDUCTIVITY



#### **Pro Melamine Tableware**











































ACACIA WOOD TRUE TIMBER LOOK 100% FOOD GRADE







INTRODUCE SURFACE TEXTURE & DIFFERENT SHAPES TO EMPHASIZE DEPTH & MAXIMISE IMPACT





## Look 6 Monochrome

















LOOK OF CONCRETE - 100% MELAMINE





DISPLAY RISERS ADD DEPTH & DEFINITION















**BE INSPIRED** 

#### INCORPORATE TIMBER EFFECT STEPS FOR A DIFFERENT BASE LOOK









MAKE A STATEMENT BY PAIRING THESE MODERN & ELEGANT EARTH TONES













#### ADD HEIGHT & THEATRE TO YOUR FOOD DISPLAY

















#### 100% MELAMINE 100% FOOD SAFE

















































#### DISPLAYS THAT SHOUT PREMIUM QUALITY