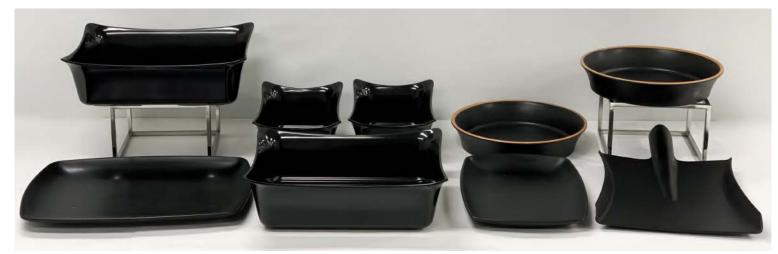

#### **Shovel Platter**

Finish: Matte Black Size: 400 x 263 x 56mm

#### **Rectangle Plate Sml**

Finish: Matte Black Size: 310 x 200 x 30mm

#### **Rectangle Plate Lrg**

Finish: Matte Black Size: 375 x 275 x 30mm

**Round Dish** 

Finish: Matte Black 262mm x 58mm

CAUTION THESE ARE **HOT** DISPLAYS!

LOW DENSITY HIGHLY DURABLE LOW THERMAL CONDUCTIVITY