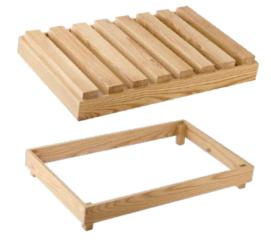

#### INCORPORATE TIMBER EFFECT STEPS FOR A DIFFERENT BASE LOOK

MAKE A STATEMENT BY PAIRING THESE MODERN & ELEGANT EARTH TONES

#### ADD HEIGHT & THEATRE TO YOUR FOOD DISPLAY