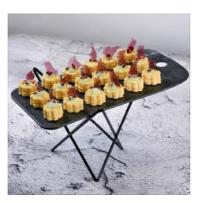

#### **Shovel Platter**

Finish: Matte Black Size: 400 x 263 x 56mm

#### **Rectangle Plate Sml**

Finish: Matte Black Size: 310 x 200 x 30mm

#### **Rectangle Plate Lrg**

Finish: Matte Black Size: 375 x 275 x 30mm

**Round Dish** 

Finish: Matte Black 262mm x 58mm

CAUTION THESE ARE **HOT** DISPLAYS!

LOW DENSITY HIGHLY DURABLE LOW THERMAL CONDUCTIVITY