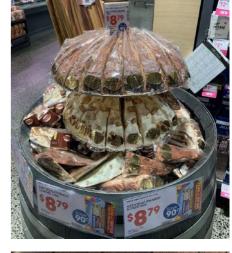

Do not be afraid to CREATE your look, your cabinet is a blank canvas .... Be Creative.

A Deli display is not just about the bowl, it is a THEATRE.

Have product tipping out of bowls .... Turn bowls and trays over .... Use steps, risers and stands to create heights and layers.... Use spiral and innovative risers for depth.... Add visual merchandising products to create more Theatre.

#### ADD HEIGHT & THEATRE TO YOUR FOOD DISPLAY