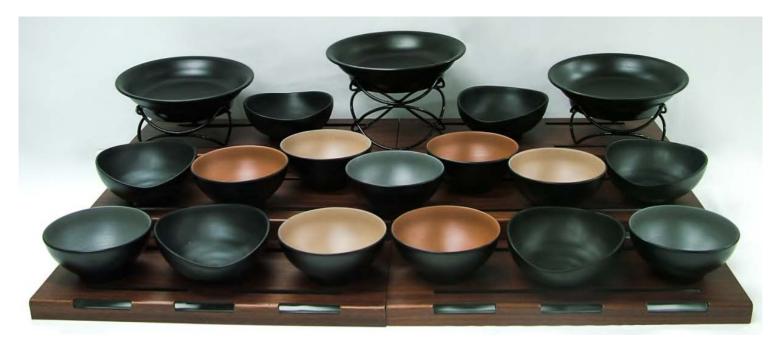

#### **Pro Melamine Tableware**

ACACIA WOOD TRUE TIMBER LOOK 100% FOOD GRADE

INTRODUCE SURFACE TEXTURE & DIFFERENT SHAPES TO EMPHASIZE DEPTH & MAXIMISE IMPACT