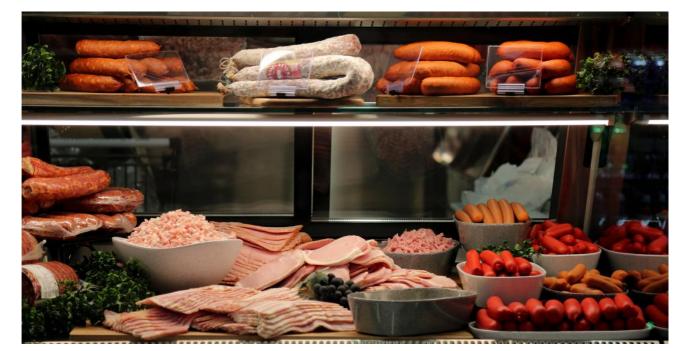

#### **Pro Melamine Tableware**

ACACIA WOOD TRUE TIMBER LOOK 100% FOOD GRADE

INTRODUCE SURFACE TEXTURE & DIFFERENT SHAPES TO EMPHASIZE DEPTH & MAXIMISE IMPACT