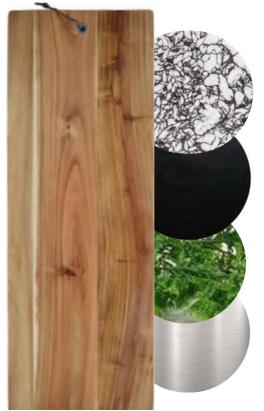

#### **Pro Melamine Tableware**

ACACIA WOOD TRUE TIMBER LOOK 100% FOOD GRADE

INTRODUCE SURFACE TEXTURE & DIFFERENT SHAPES TO EMPHASIZE DEPTH & MAXIMISE IMPACT