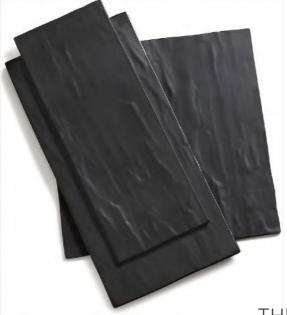

#### **Rectangle Plate Sml**

Finish: Matte Black Size: 310 x 200 x 30mm

#### **Rectangle Plate Lrg**

Finish: Matte Black Size: 375 x 275 x 30mm

**Round Dish** 

Finish: Matte Black 262mm x 58mm

CAUTION THESE ARE **HOT** DISPLAYS!

LOW DENSITY HIGHLY DURABLE LOW THERMAL CONDUCTIVITY