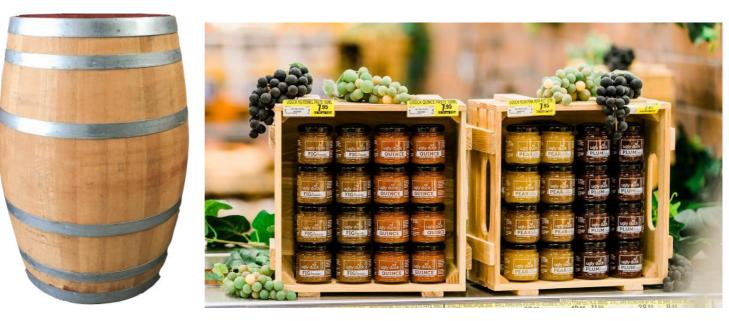

#### **Pro Melamine Tableware**

ACACIA WOOD TRUE TIMBER LOOK 100% FOOD GRADE

INTRODUCE SURFACE TEXTURE & DIFFERENT SHAPES TO EMPHASIZE DEPTH & MAXIMISE IMPACT

#### CREATE THAT BIOPHILIC FEEL

- Ritchie's Supermarkets: Rowville, Pentridge, New Lambton, McClean.
- Michael's Fresh Food Market Keysborough
- Midway Market Place Buronga
- Orange IGA

Hasting's Co-op Sovereign Place