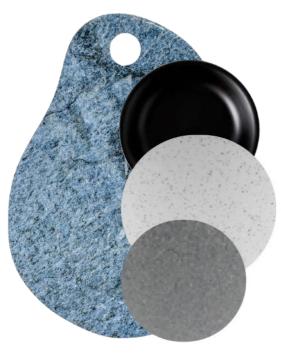

## Look 6 Monochrome

LOOK OF CONCRETE - 100% MELAMINE

DISPLAY RISERS ADD DEPTH & DEFINITION

**BE INSPIRED** 