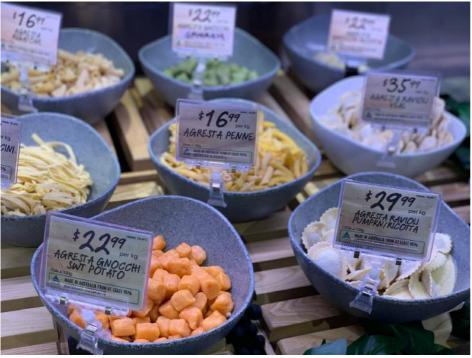

## Look 6 Monochrome

LOOK OF CONCRETE - 100% MELAMINE

DISPLAY RISERS ADD DEPTH & DEFINITION

**BE INSPIRED** 

#### INCORPORATE TIMBER EFFECT STEPS FOR A DIFFERENT BASE LOOK

MAKE A STATEMENT BY PAIRING THESE MODERN & ELEGANT EARTH TONES

#### ADD HEIGHT & THEATRE TO YOUR FOOD DISPLAY