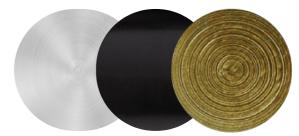

## Look 6 Monochrome

LOOK OF CONCRETE - 100% MELAMINE

DISPLAY RISERS ADD DEPTH & DEFINITION

**BE INSPIRED** 