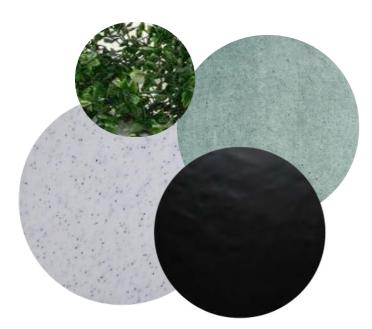

## Look 6 Monochrome

LOOK OF CONCRETE - 100% MELAMINE

DISPLAY RISERS ADD DEPTH & DEFINITION

**BE INSPIRED** 