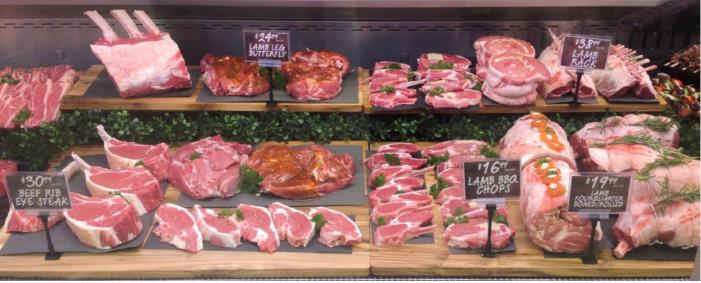

#### INCORPORATE TIMBER EFFECT STEPS FOR A DIFFERENT BASE LOOK

MAKE A STATEMENT BY PAIRING THESE MODERN & ELEGANT EARTH TONES