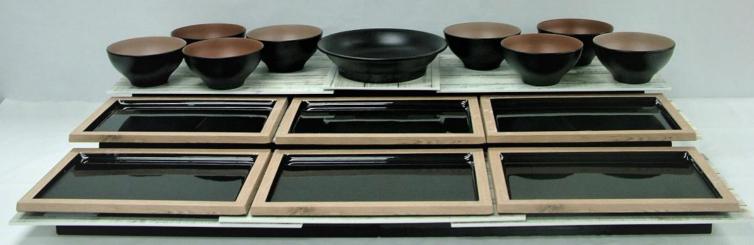

#### **Pro Melamine Tableware**

ACACIA WOOD TRUE TIMBER LOOK 100% FOOD GRADE

INTRODUCE SURFACE TEXTURE & DIFFERENT SHAPES TO EMPHASIZE DEPTH & MAXIMISE IMPACT