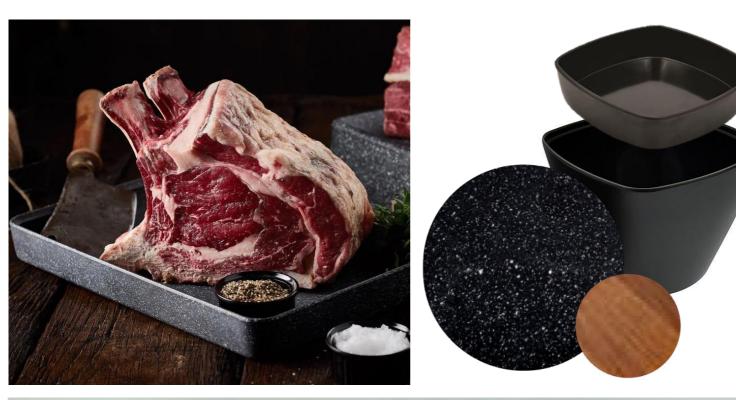

#### **Pro Melamine Tableware**

ACACIA WOOD TRUE TIMBER LOOK 100% FOOD GRADE

INTRODUCE SURFACE TEXTURE & DIFFERENT SHAPES TO EMPHASIZE DEPTH & MAXIMISE IMPACT