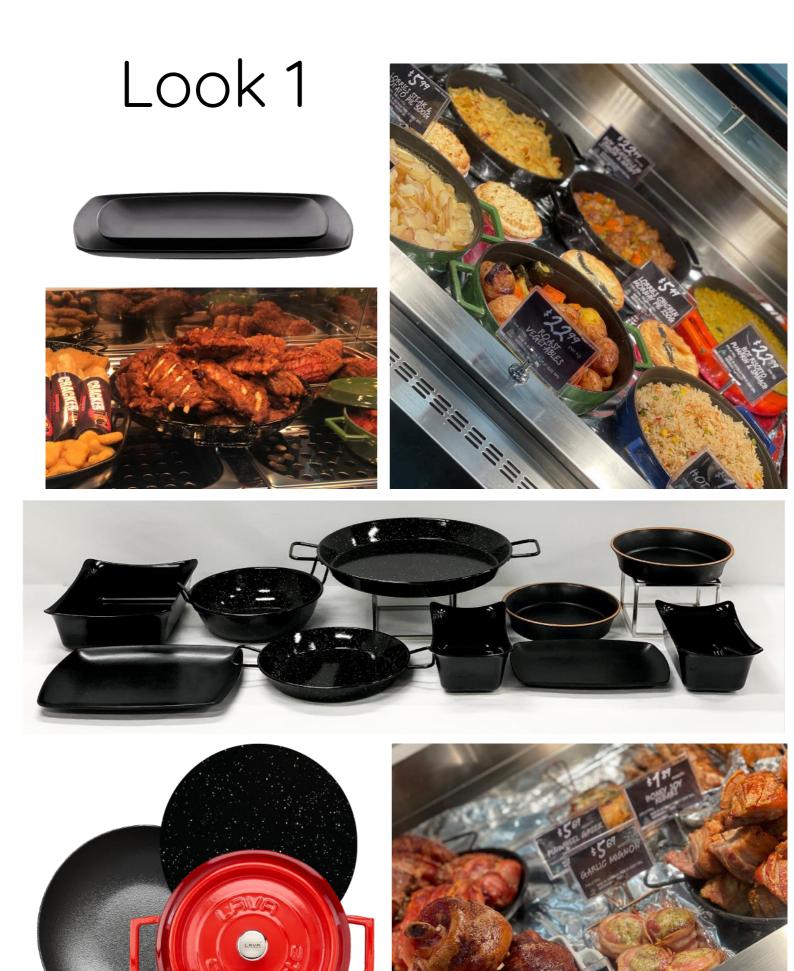

Do not be afraid to CREATE your look, your cabinet is a blank canvas .... Be Creative.

A Deli display is not just about the bowl, it is a THEATRE.

Have product tipping out of bowls .... Turn bowls and trays over .... Use steps, risers and stands to create heights and layers.... Use spiral and innovative risers for depth.... Add visual merchandising products to create more Theatre.

Display Decorations is all about service. Anyone can put pictures of deli bowls on a flyer, but we try to avoid this as we are not just selling a product, we are offering a concept.

If you do not have time to work out what you want or need, then send us your deli measurements and we will do the hard work for you. We will set up your deli area inhouse and send you photos for your approval. Use our expertise and let us help you make your displays shine.