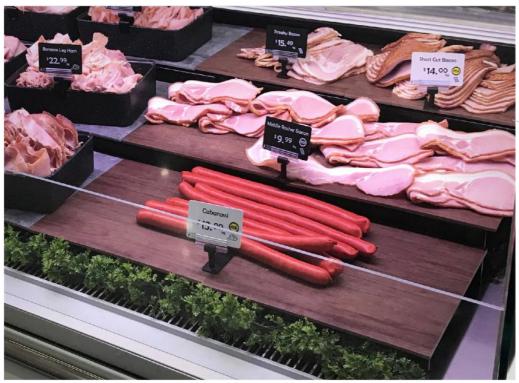

d, then send us your deli measurements and we will do the hard work for you. We will set up your deli area inhouse and send you photos for your approval. Use our expertise and let us help you make your displays shine.



# A WORLD FIRST HEAT RESISTANT MELAMINE

Bain Marie & Food Warmer Approved



Exclusive to Display Decorations



#### **Shovel Platter**

Finish: Matte Black Size: 400 x 263 x 56mm



#### **Rectangle Plate Sml**

Finish: Matte Black Size: 310 x 200 x 30mm



#### **Rectangle Plate Lrg**

Finish: Matte Black Size: 375 x 275 x 30mm



**Round Dish** 

Finish: Matte Black 262mm x 58mm









CAUTION THESE ARE **HOT** DISPLAYS!











































LOW DENSITY HIGHLY DURABLE LOW THERMAL CONDUCTIVITY



#### **Pro Melamine Tableware**











































ACACIA WOOD TRUE TIMBER LOOK 100% FOOD GRADE







INTRODUCE SURFACE TEXTURE & DIFFERENT SHAPES TO EMPHASIZE DEPTH & MAXIMISE IMPACT





## Look 6 Monochrome

















LOOK OF CONCRETE - 100% MELAMINE





DISPLAY RISERS ADD DEPTH & DEFINITION















**BE INSPIRED** 

#### INCORPORATE TIMBER EFFECT STEPS FOR A DIFFERENT BASE LOOK









MAKE A STATEMENT BY PAIRING THESE MODERN & ELEGANT EARTH TONES













#### ADD HEIGHT & THEATRE TO YOUR FOOD DISPLAY

















#### 100% MELAMINE 100% FOOD SAFE

















































#### DISPLAYS THAT SHOUT PREMIUM QUALITY















#### CRACKED TEXTURE VIBRANT COLOURS













#### A VARIETY OF SHAPES + SIZES











































## VM 2

##