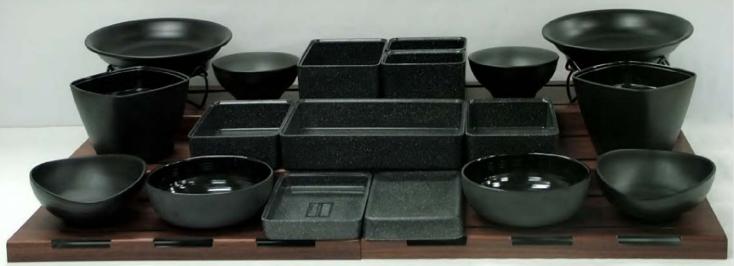

## Look 6 Monochrome

LOOK OF CONCRETE - 100% MELAMINE

DISPLAY RISERS ADD DEPTH & DEFINITION

**BE INSPIRED** 