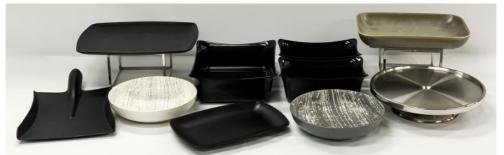

#### **Shovel Platter**

Finish: Matte Black Size: 400 x 263 x 56mm

#### **Rectangle Plate Sml**

Finish: Matte Black Size: 310 x 200 x 30mm

#### **Rectangle Plate Lrg**

Finish: Matte Black Size: 375 x 275 x 30mm

**Round Dish** 

Finish: Matte Black 262mm x 58mm

CAUTION THESE ARE **HOT** DISPLAYS!

LOW DENSITY HIGHLY DURABLE LOW THERMAL CONDUCTIVITY