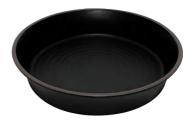

#### **Rectangle Plate Lrg**

Finish: Matte Black Size: 375 x 275 x 30mm

**Round Dish** 

Finish: Matte Black 262mm x 58mm

CAUTION THESE ARE **HOT** DISPLAYS!

LOW DENSITY HIGHLY DURABLE LOW THERMAL CONDUCTIVITY