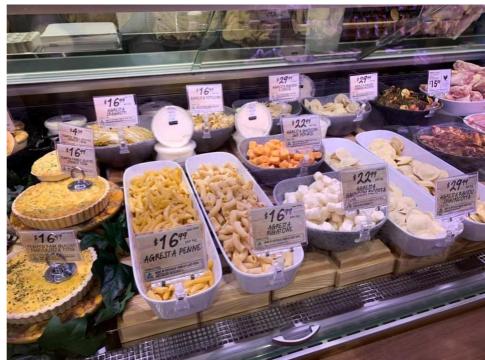

## Look 6 Monochrome

LOOK OF CONCRETE - 100% MELAMINE

DISPLAY RISERS ADD DEPTH & DEFINITION

**BE INSPIRED** 

#### INCORPORATE TIMBER EFFECT STEPS FOR A DIFFERENT BASE LOOK

MAKE A STATEMENT BY PAIRING THESE MODERN & ELEGANT EARTH TONES

#### ADD HEIGHT & THEATRE TO YOUR FOOD DISPLAY