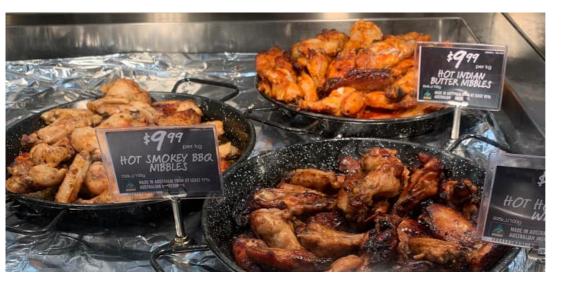

# A WORLD FIRST HEAT RESISTANT MELAMINE

Bain Marie & Food Warmer Approved

Exclusive to Display Decorations

#### **Rectangle Plate Lrg**

Finish: Matte Black Size: 375 x 275 x 30mm

**Round Dish** 

Finish: Matte Black 262mm x 58mm

CAUTION THESE ARE **HOT** DISPLAYS!

LOW DENSITY HIGHLY DURABLE LOW THERMAL CONDUCTIVITY