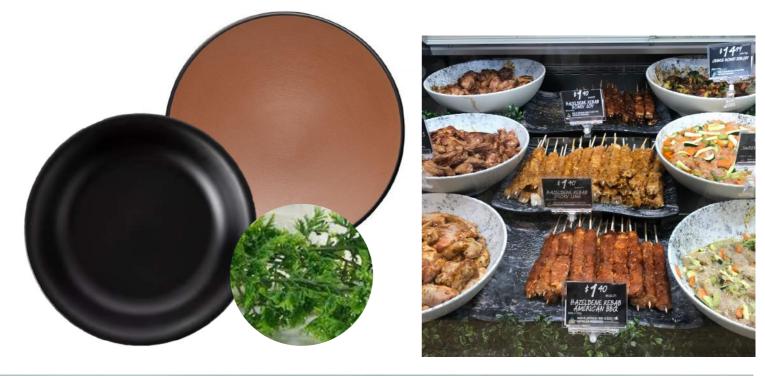

#### **Pro Melamine Tableware**

ACACIA WOOD TRUE TIMBER LOOK 100% FOOD GRADE

INTRODUCE SURFACE TEXTURE & DIFFERENT SHAPES TO EMPHASIZE DEPTH & MAXIMISE IMPACT

#### INCORPORATE TIMBER EFFECT STEPS FOR A DIFFERENT BASE LOOK

MAKE A STATEMENT BY PAIRING THESE MODERN & ELEGANT EARTH TONES