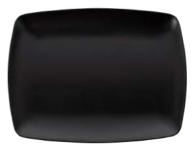

#### **Rectangle Plate Lrg**

Finish: Matte Black Size: 375 x 275 x 30mm

**Round Dish** 

Finish: Matte Black 262mm x 58mm

CAUTION THESE ARE **HOT** DISPLAYS!

LOW DENSITY HIGHLY DURABLE LOW THERMAL CONDUCTIVITY