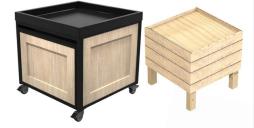

**BONUS! FREE STANDARD SCANNER CUTOUT** 

10% off\*

**BONUS! FREE STANDARD SCANNER CUTOUT** 

CUMMINS Seasoned Oak Mobile Produce Bins & Rustic Bins 900

CUMMINS Bakery Shelving System

**DISPLAY RISERS FOR EVERY PURCHASE VALUED OVER \$145** 