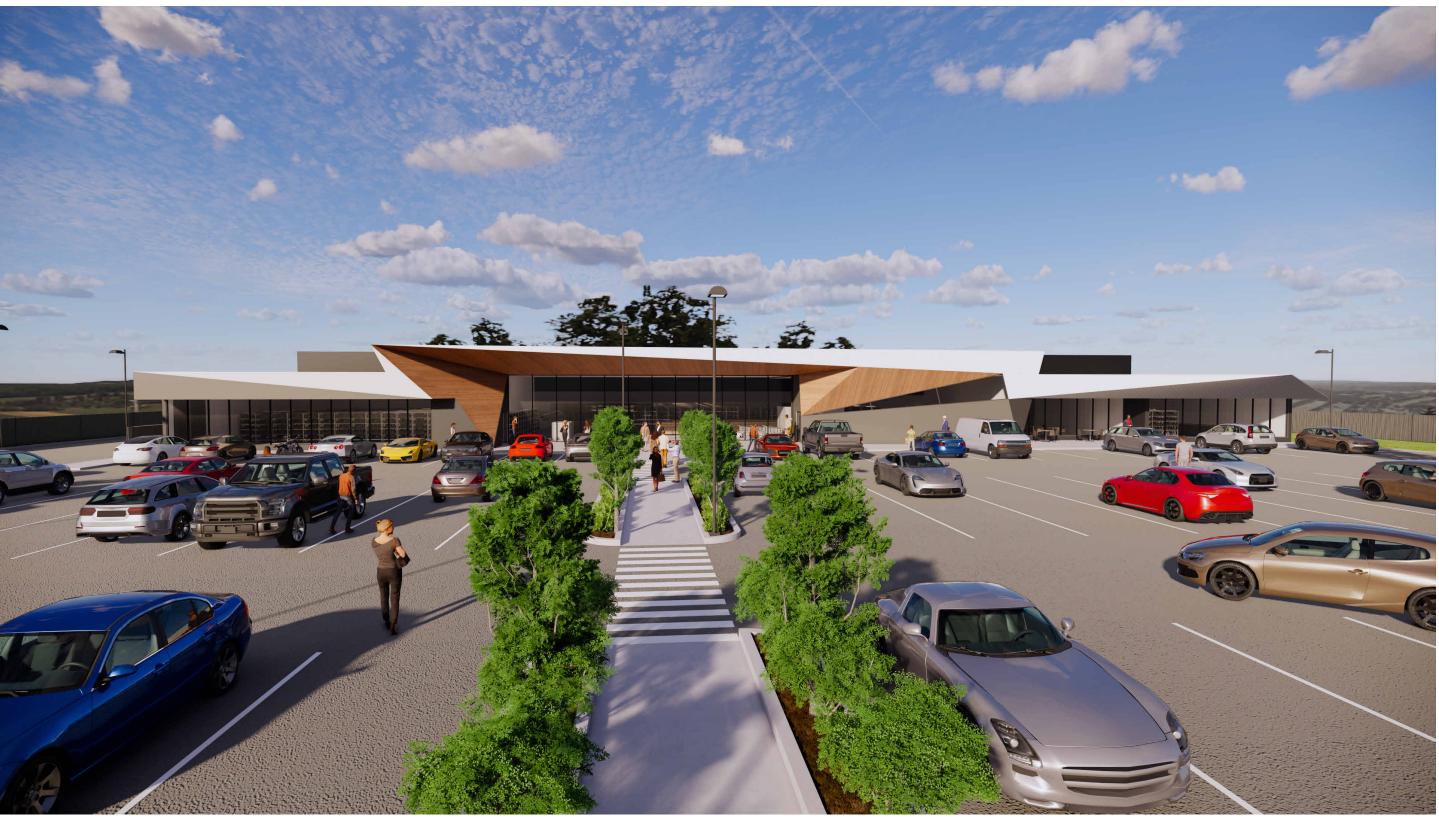

PROJECT: SUPERMARKET DEVELOPMENT

AT: 162 BRIGHTON ROAD BRIGHTON, TASMANIA

FOR: TASMANIAN INDEPENDENT RETAILERS \_\_\_\_\_

DRAWING: IMAGES

designed: D.V.G. drawn: S.T.L. checked: -SCALES: AT A0 SIZE DRAWING SHEET

PROJECT No. 21.014 DRAWING No. Ad05 REV. 001

QMS Certification Services

57 Best Street Devonport Tasmania P (03) 6424 7161

001

ISSUE. DATE ISSUED FOR 10.10.22 APPEAL CONSENT MEMORANDUM

DIMENSIONS ARE IN MILLIMETRES. DO NOT SCALE. CHECK AND VERIFY ALL DIMENSIONS ON SITE. REFER DISCREPANCIES TO THE SUPERINTENDENT. ALL WORK SHALL BE CARRIED OUT IN ACCORDANCE WITH: BUILDING CODE OF AUSTRALIA, APPLICABLE AUSTRALIAN STANDARDS AND LOCAL AUTHORITY REQUIREMENTS. COPYRIGHT© THIS DRAWING AND ALL OF ITS CONTENT REMAIN THE PROPERTY OF 6ty Pty Ltd. THE DRAWINGS AND IS CONTENT MAY NOT BE RETAINED, COPIED OR REPRODUCED IN PART OR WHOLLY, WITHOUT THE WRITTEN PERMISSION FROM 6ty Pty Ltd. SOME SPECIFIED CONTENT, BRANDS AND MANUFACTURERS MAY BE COPYRIGHTED PROPERTY OF OTHERS, ACKNOWLEDGEMENT OF THESE COPYRIGHTS ARE HEREBY GIVE.