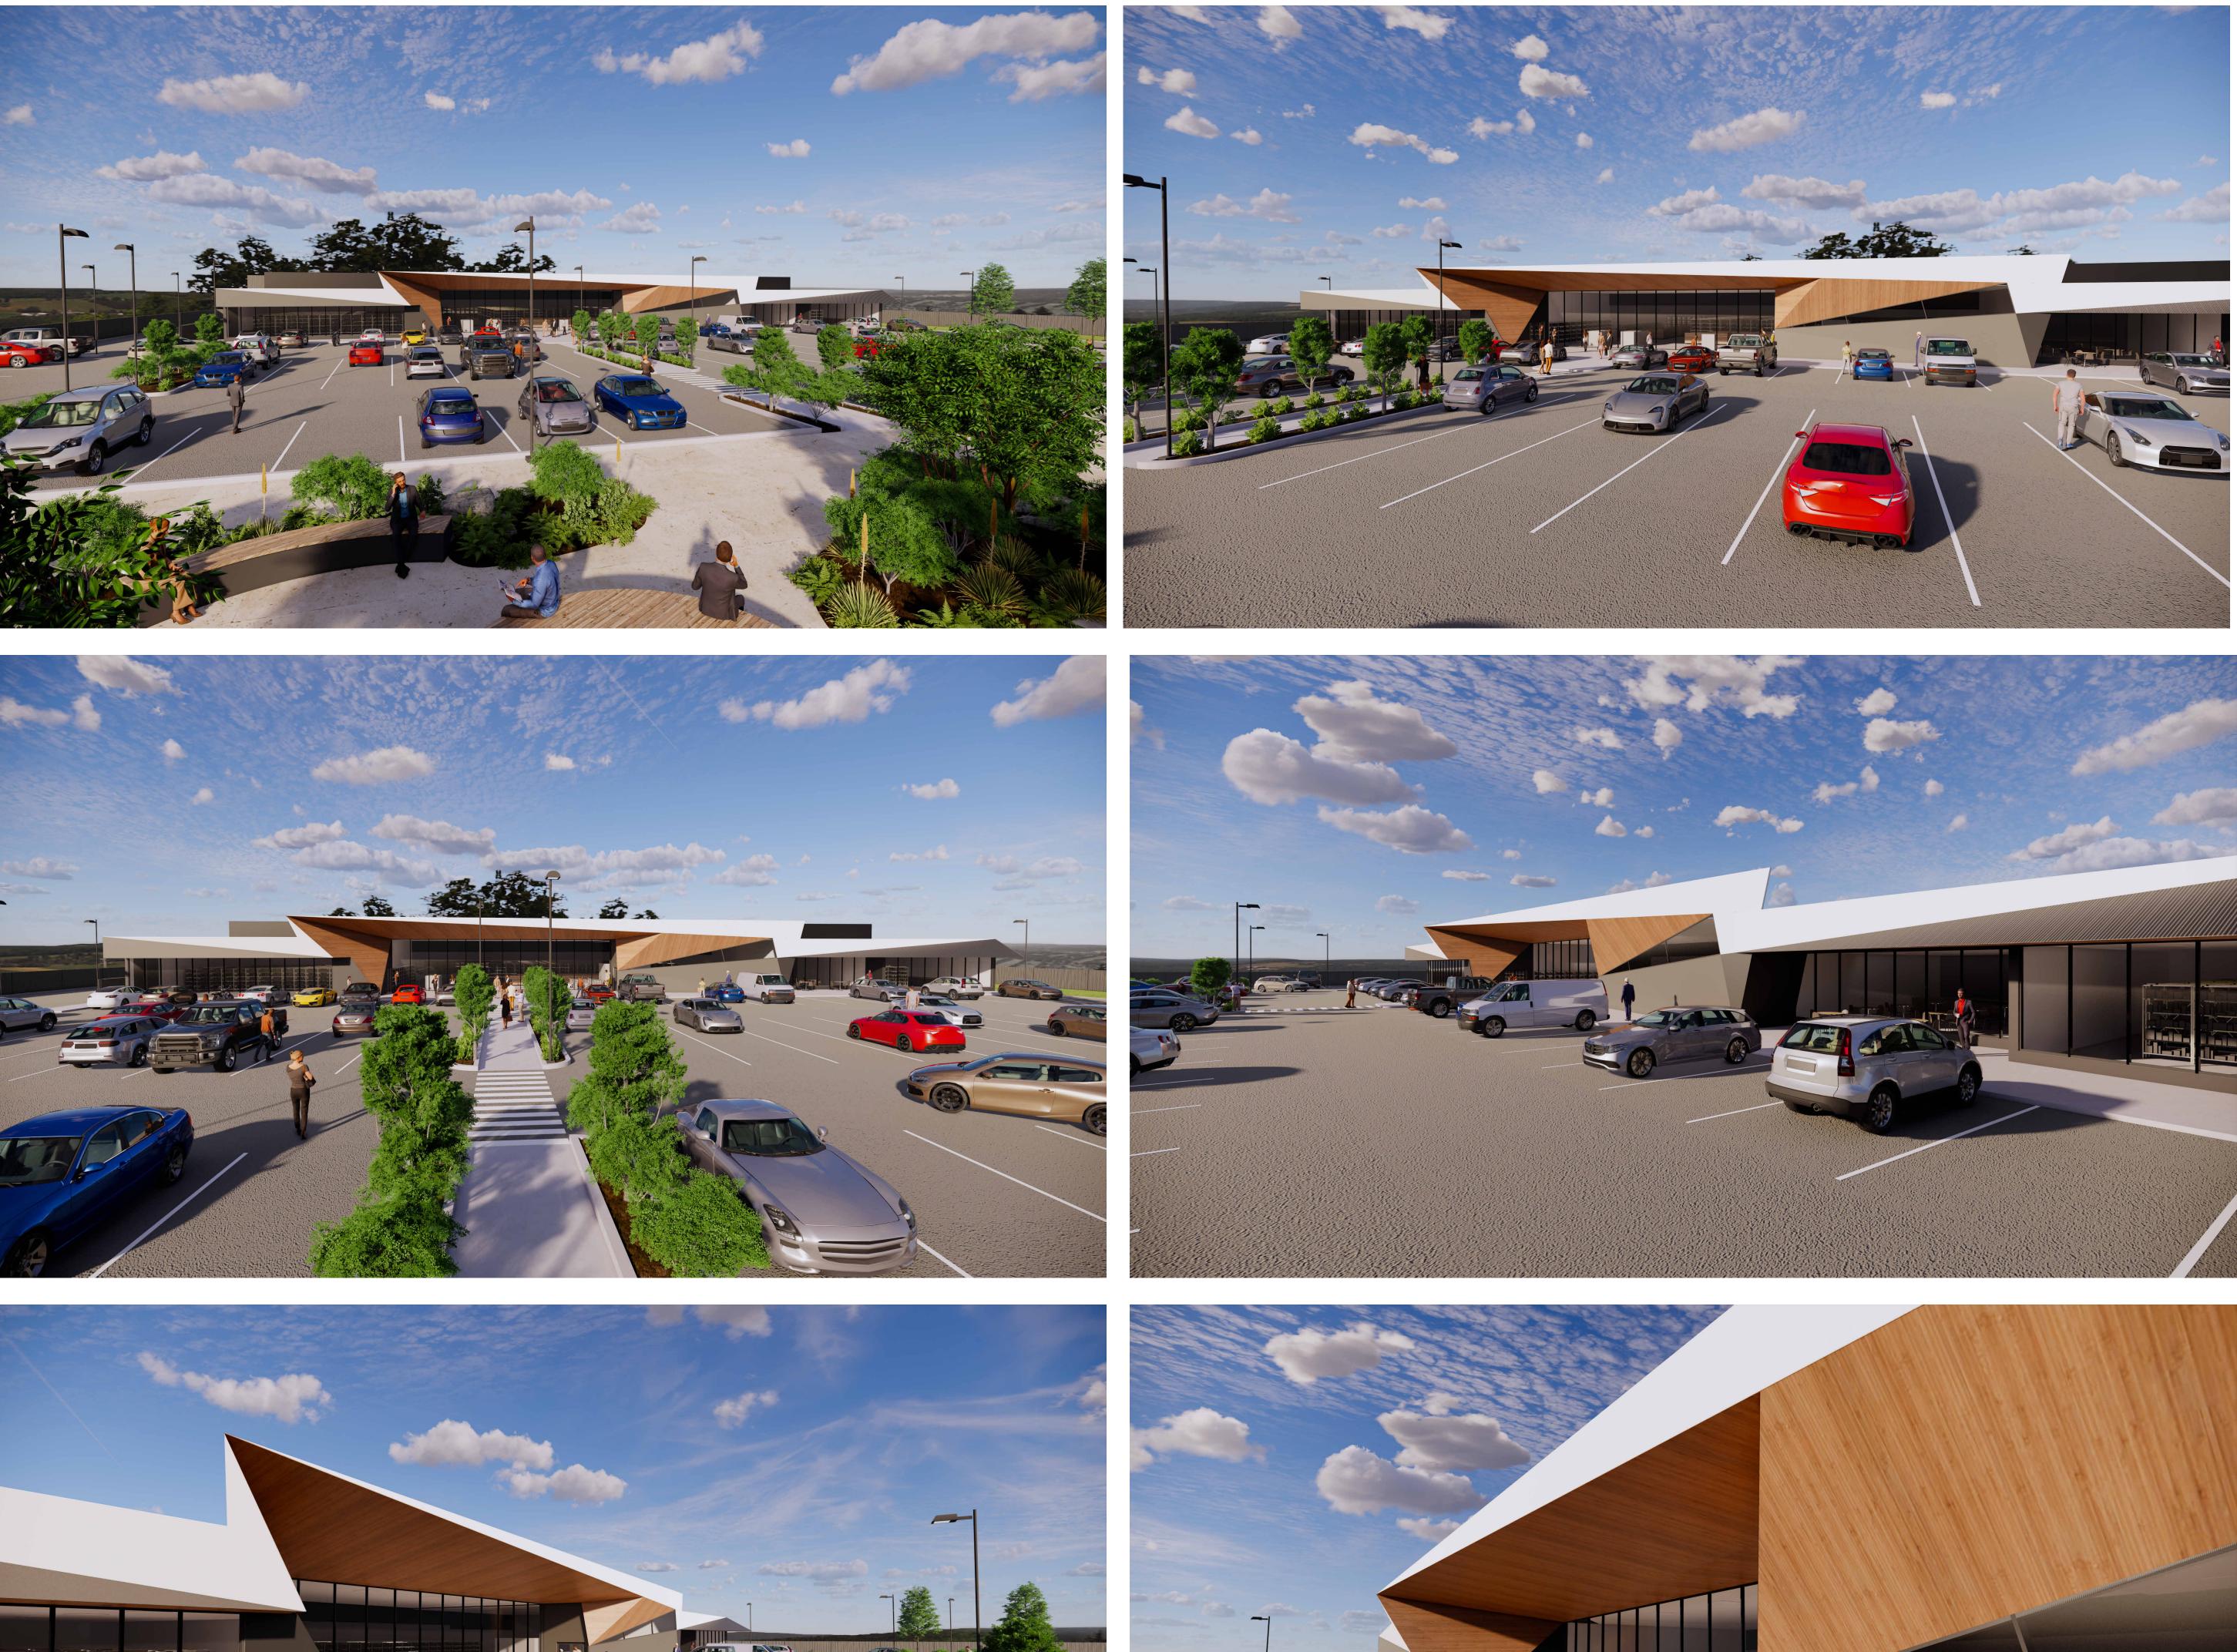

PROJECT: SUPERMARKET DEVELOPMENT

AT: 162 BRIGHTON ROAD BRIGHTON, TASMANIA

FOR: TASMANIAN INDEPENDENT RETAILERS \_\_\_\_\_

DRAWING: IMAGES

designed: D.V.G. drawn: S.T.L. checked: -SCALES: AT A0 SIZE DRAWING SHEET

PROJECT No. 21.014 DRAWING No. Ad05 REV. 001

QMS Certification Services

57 Best Street Devonport Tasmania P (03) 6424 7161

001

ISSUE. DATE ISSUED FOR 10.10.22 APPEAL CONSENT MEMORANDUM

DIMENSIONS ARE IN MILLIMETRES. DO NOT SCALE. CHECK AND VERIFY ALL DIMENSIONS ON SITE. REFER DISCREPANCIES TO THE SUPERINTENDENT. ALL WORK SHALL BE CARRIED OUT IN ACCORDANCE WITH: BUILDING CODE OF AUSTRALIA, APPLICABLE AUSTRALIAN STANDARDS AND LOCAL AUTHORITY REQUIREMENTS. COPYRIGHT© THIS DRAWING AND ALL OF ITS CONTENT REMAIN THE PROPERTY OF 6ty Pty Ltd. THE DRAWINGS AND IS CONTENT MAY NOT BE RETAINED, COPIED OR REPRODUCED IN PART OR WHOLLY, WITHOUT THE WRITTEN PERMISSION FROM 6ty Pty Ltd. SOME SPECIFIED CONTENT, BRANDS AND MANUFACTURERS MAY BE COPYRIGHTED PROPERTY OF OTHERS, ACKNOWLEDGEMENT OF THESE COPYRIGHTS ARE HEREBY GIVE.