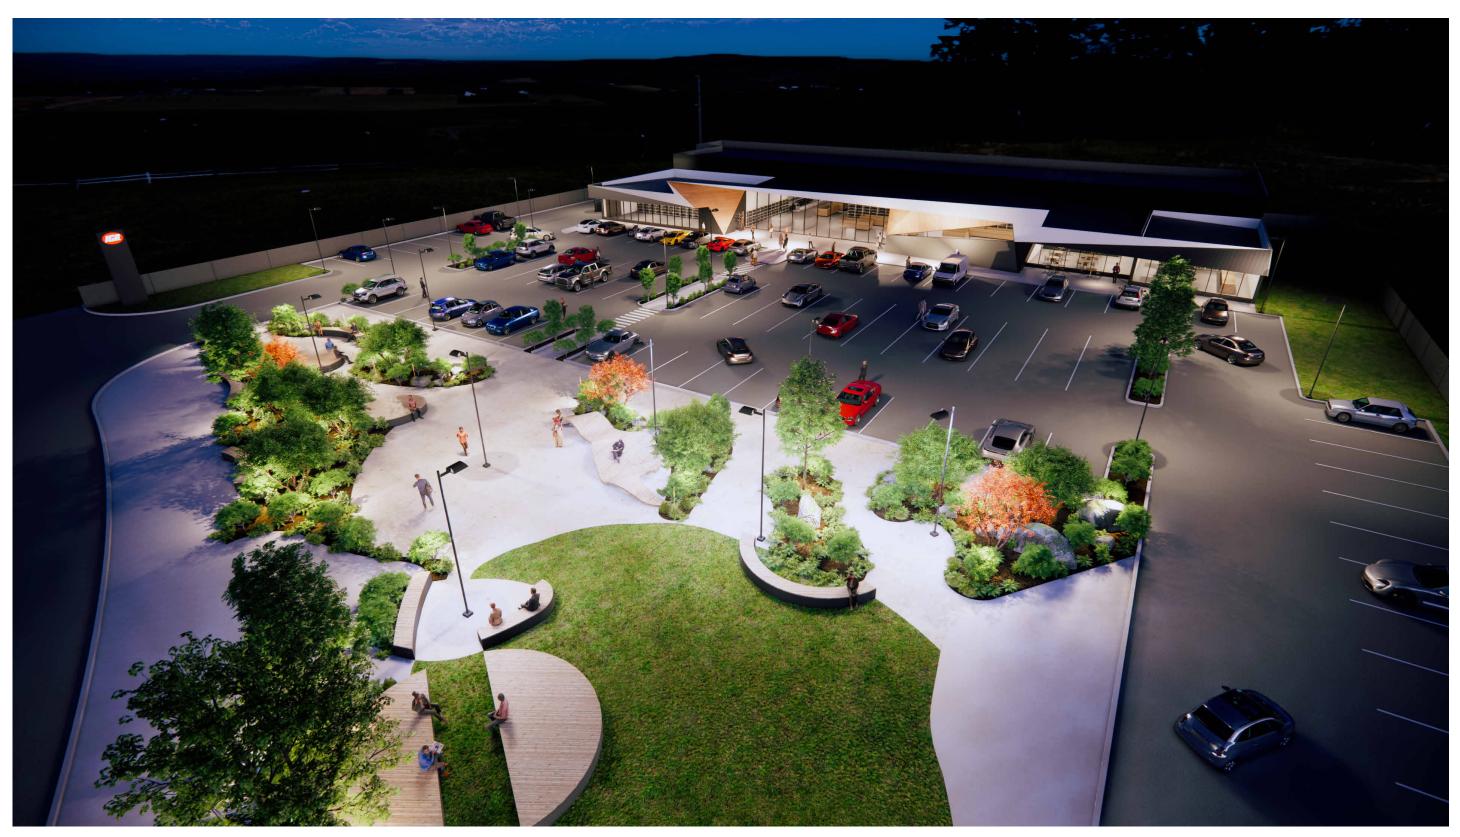

PROJECT: SUPERMARKET DEVELOPMENT

AT: 162 BRIGHTON ROAD BRIGHTON, TASMANIA

FOR: TASMANIAN INDEPENDENT RETAILERS \_\_\_\_\_

DRAWING: IMAGES

designed: D.V.G. drawn: S.T.L. checked: -AT A0 SIZE DRAWING SHEET SCALES:

PROJECT No. 21.014 DRAWING No. Ad06 REV. 001