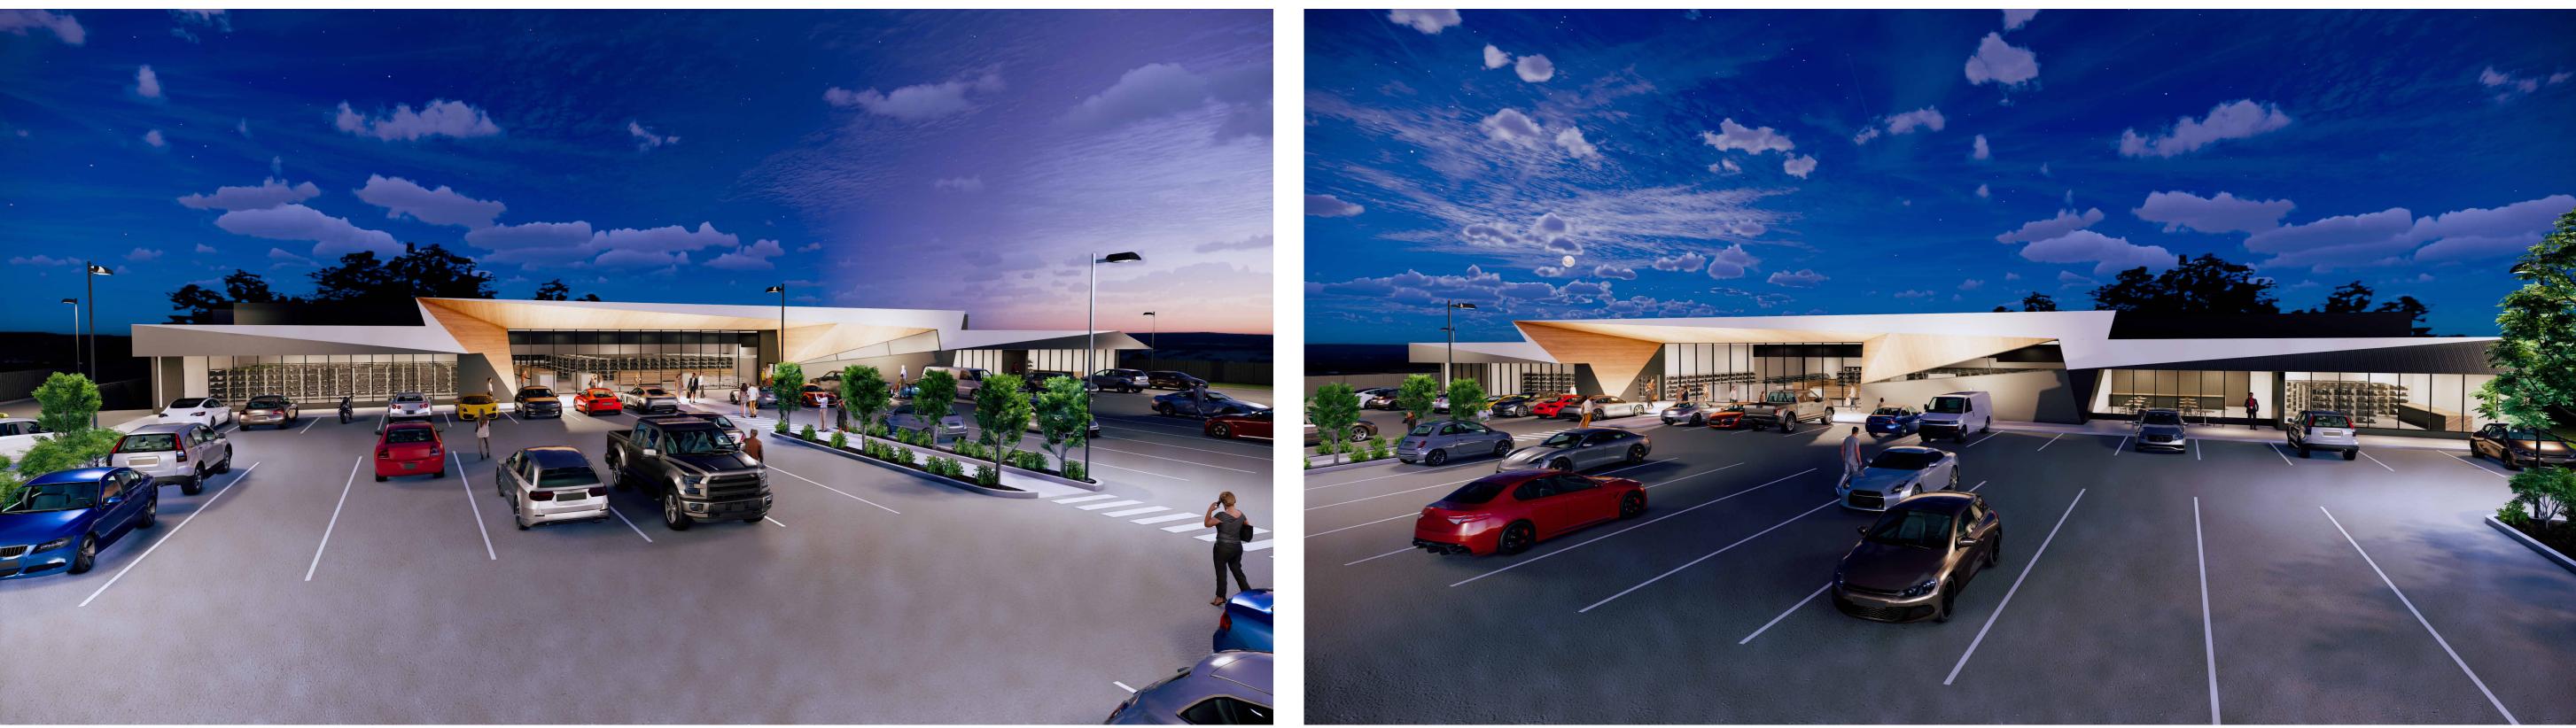

PROJECT: SUPERMARKET DEVELOPMENT

AT: 162 BRIGHTON ROAD BRIGHTON, TASMANIA

FOR: TASMANIAN INDEPENDENT RETAILERS \_\_\_\_\_

DRAWING: IMAGES

designed: D.V.G. drawn: S.T.L. checked: -SCALES: AT A0 SIZE DRAWING SHEET

PROJECT No. 21.014 DRAWING No. Ad05 REV. 001

QMS Certification Services

57 Best Street Devonport Tasmania P (03) 6424 7161

001

ISSUE. DATE ISSUED FOR 10.10.22 APPEAL CONSENT MEMORANDUM

DIMENSIONS ARE IN MILLIMETRES. DO NOT SCALE. CHECK AND VERIFY ALL DIMENSIONS ON SITE. REFER DISCREPANCIES TO THE SUPERINTENDENT. ALL WORK SHALL BE CARRIED OUT IN ACCORDANCE WITH: BUILDING CODE OF AUSTRALIA, APPLICABLE AUSTRALIAN STANDARDS AND LOCAL AUTHORITY REQUIREMENTS. COPYRIGHT© THIS DRAWING AND ALL OF ITS CONTENT REMAIN THE PROPERTY OF 6ty Pty Ltd. THE DRAWINGS AND IS CONTENT MAY NOT BE RETAINED, COPIED OR REPRODUCED IN PART OR WHOLLY, WITHOUT THE WRITTEN PERMISSION FROM 6ty Pty Ltd. SOME SPECIFIED CONTENT, BRANDS AND MANUFACTURERS MAY BE COPYRIGHTED PROPERTY OF OTHERS, ACKNOWLEDGEMENT OF THESE COPYRIGHTS ARE HEREBY GIVE.