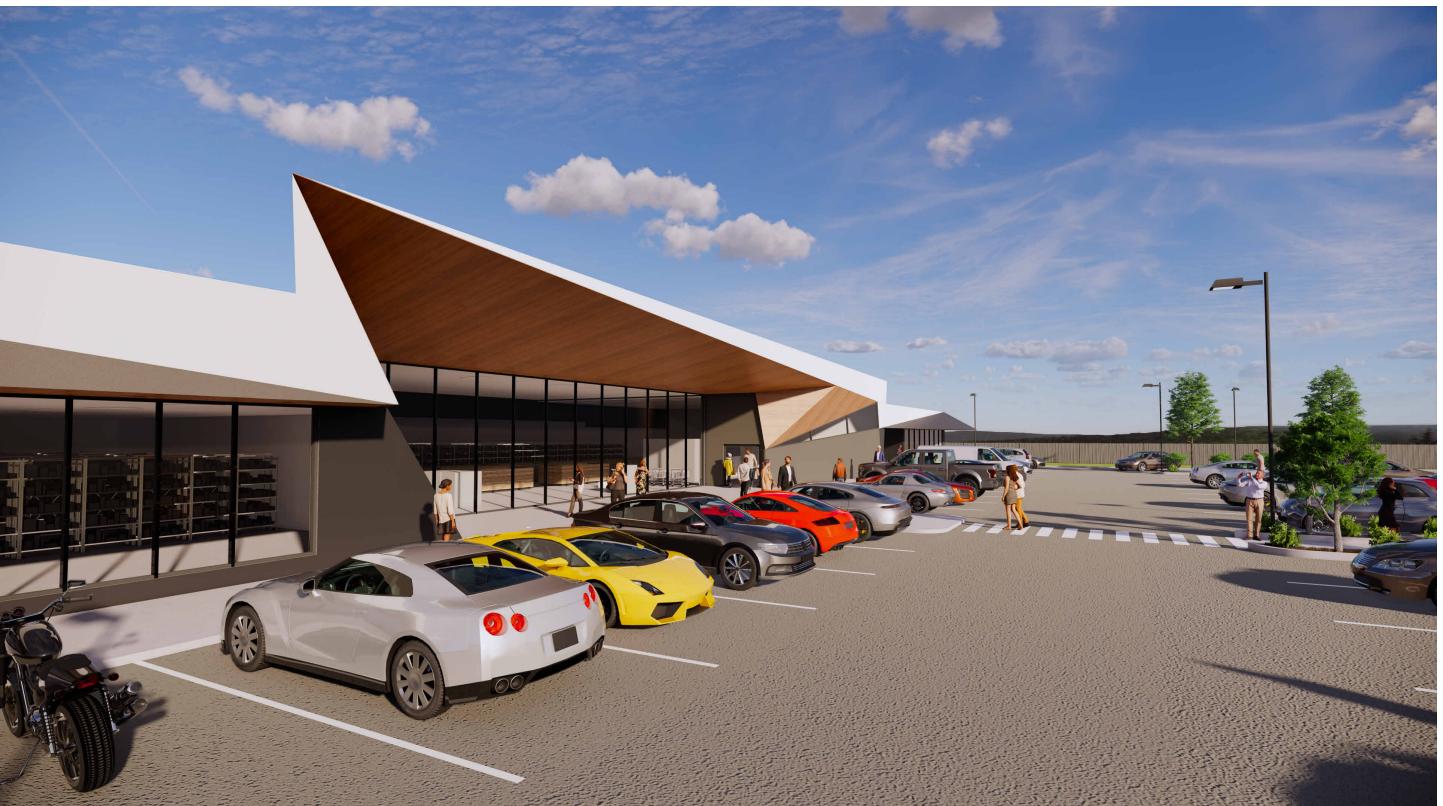

PROJECT: SUPERMARKET DEVELOPMENT

AT: 162 BRIGHTON ROAD BRIGHTON, TASMANIA

FOR: TASMANIAN INDEPENDENT RETAILERS \_\_\_\_\_

DRAWING: IMAGES

designed: D.V.G. drawn: S.T.L. checked: -SCALES: AT A0 SIZE DRAWING SHEET

PROJECT No. 21.014 DRAWING No. Ad05 REV. 001

QMS Certification Services

57 Best Street Devonport Tasmania P (03) 6424 7161

001

ISSUE. DATE ISSUED FOR 10.10.22 APPEAL CONSENT MEMORANDUM

DIMENSIONS ARE IN MILLIMETRES. DO NOT SCALE. CHECK AND VERIFY ALL DIMENSIONS ON SITE. REFER DISCREPANCIES TO THE SUPERINTENDENT. ALL WORK SHALL BE CARRIED OUT IN ACCORDANCE WITH: BUILDING CODE OF AUSTRALIA, APPLICABLE AUSTRALIAN STANDARDS AND LOCAL AUTHORITY REQUIREMENTS. COPYRIGHT© THIS DRAWING AND ALL OF ITS CONTENT REMAIN THE PROPERTY OF 6ty Pty Ltd. THE DRAWINGS AND IS CONTENT MAY NOT BE RETAINED, COPIED OR REPRODUCED IN PART OR WHOLLY, WITHOUT THE WRITTEN PERMISSION FROM 6ty Pty Ltd. SOME SPECIFIED CONTENT, BRANDS AND MANUFACTURERS MAY BE COPYRIGHTED PROPERTY OF OTHERS, ACKNOWLEDGEMENT OF THESE COPYRIGHTS ARE HEREBY GIVE.