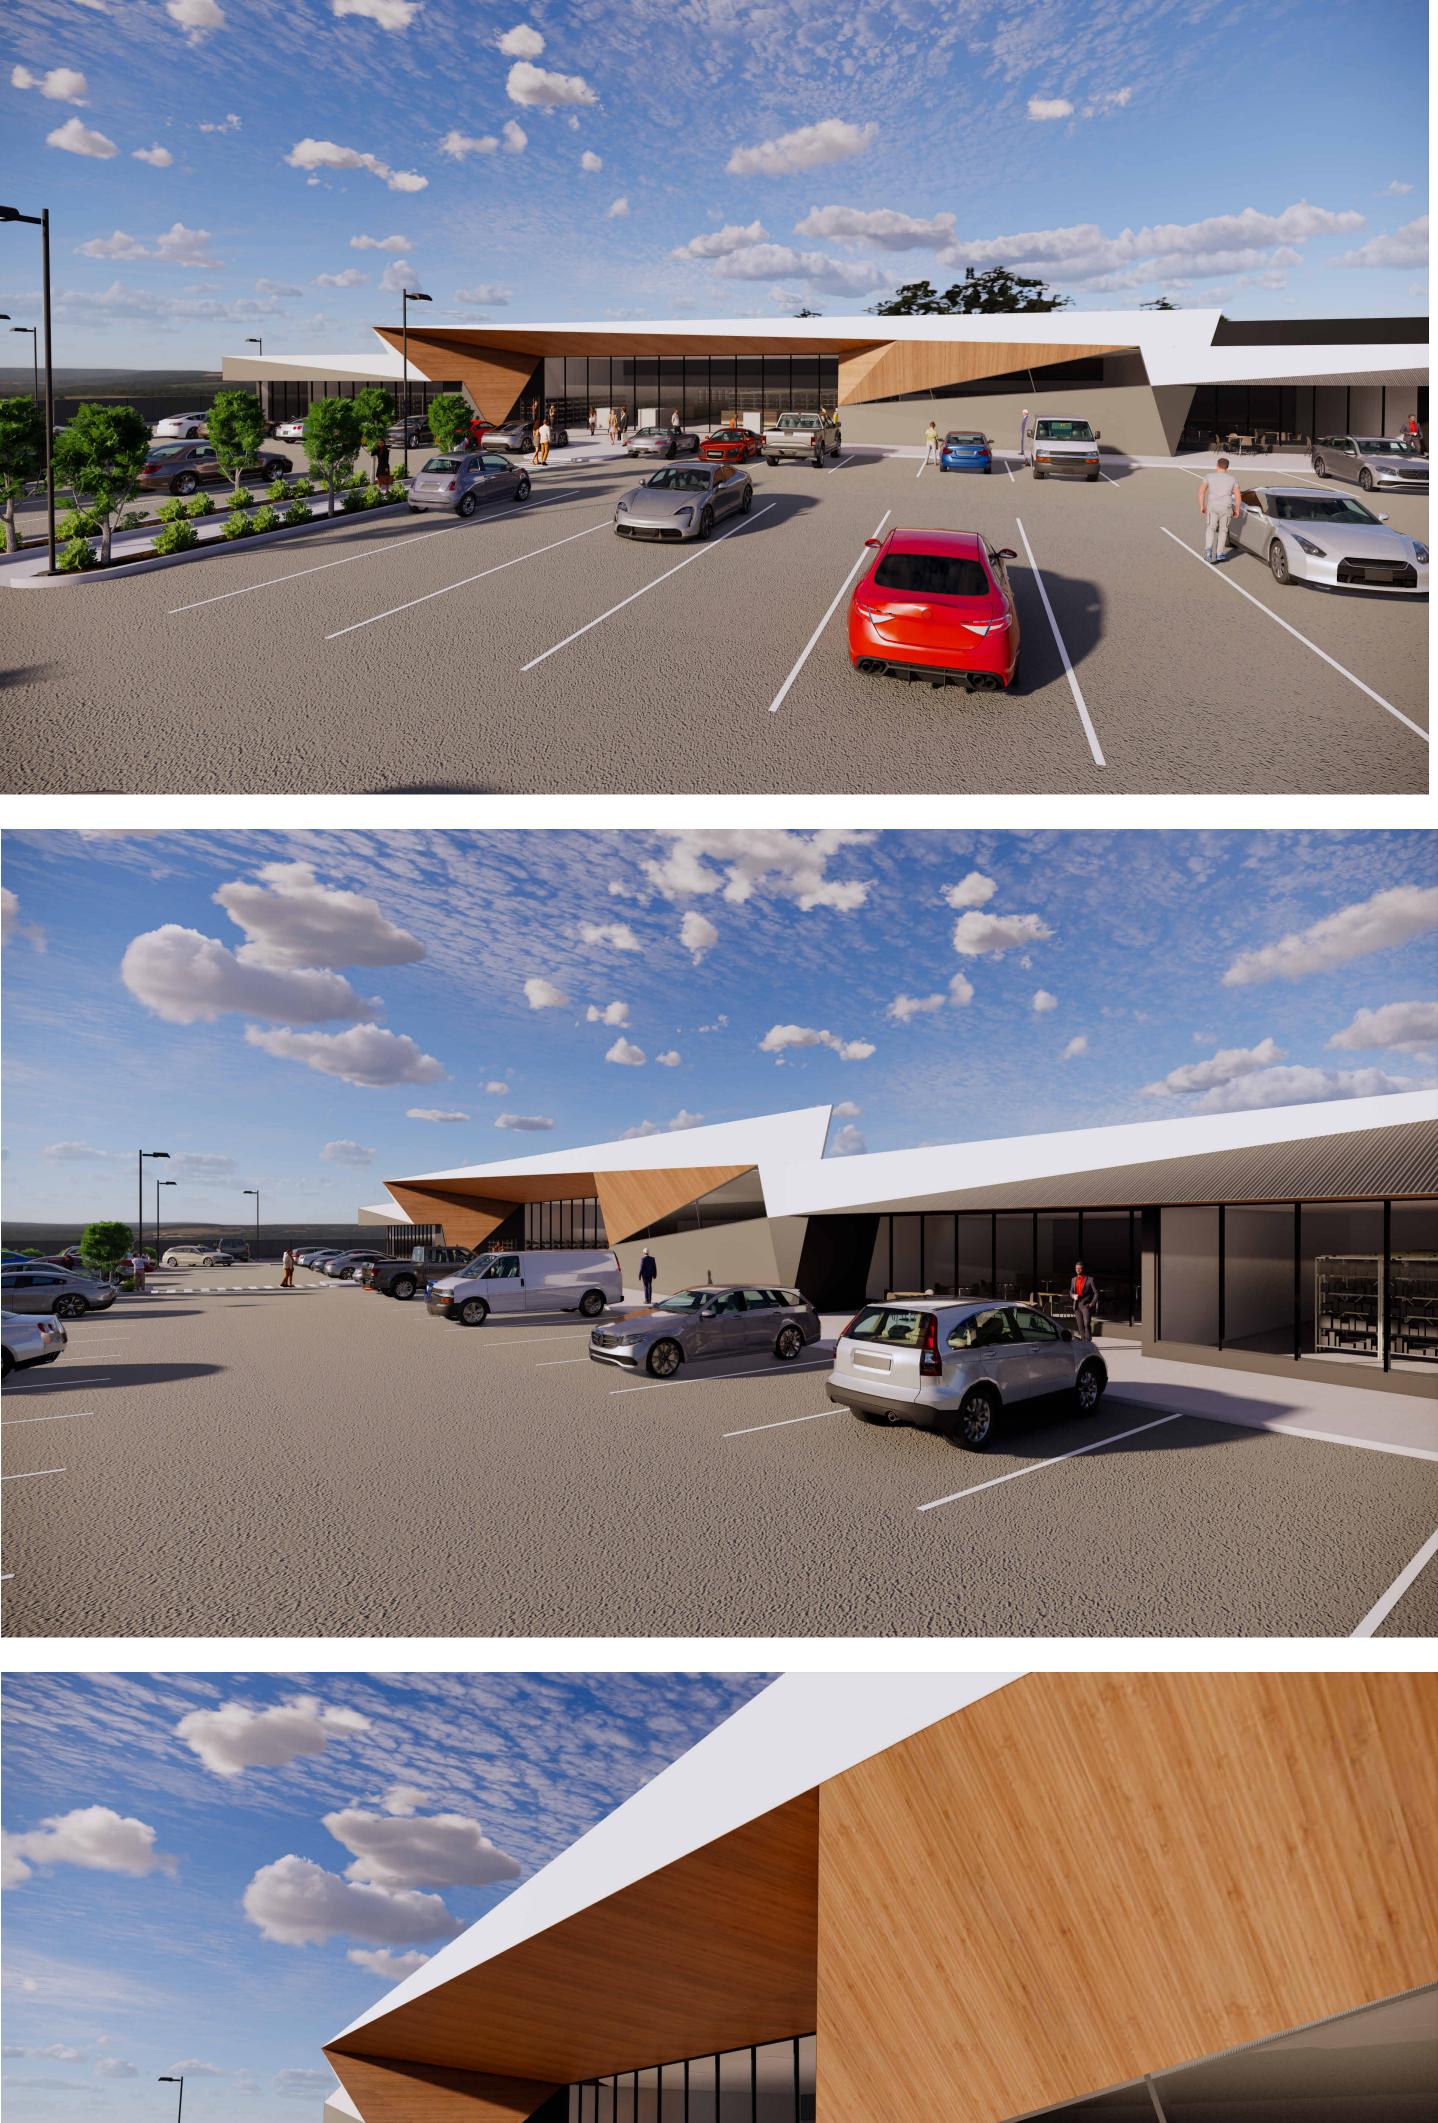

PROJECT: SUPERMARKET DEVELOPMENT

AT: 162 BRIGHTON ROAD BRIGHTON, TASMANIA

FOR: TASMANIAN INDEPENDENT RETAILERS \_\_\_\_\_

DRAWING: IMAGES

designed: D.V.G. drawn: S.T.L. checked: -AT A0 SIZE DRAWING SHEET SCALES:

PROJECT No. 21.014 DRAWING No. Ad06 REV. 001