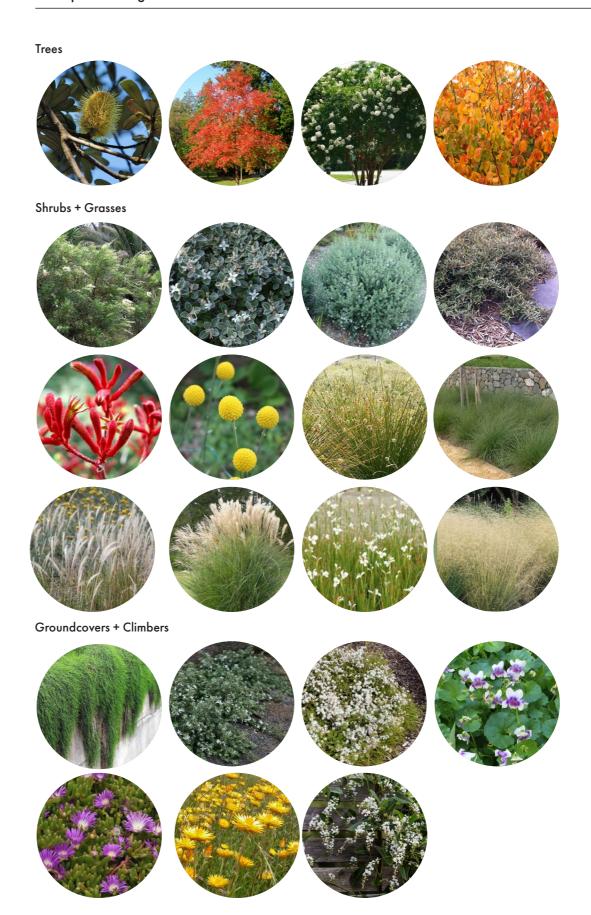

## Example Planting Schedule

| Botanic Name                        | Common Name               | Mature (H x W)            |
|-------------------------------------|---------------------------|---------------------------|
| Trees                               |                           |                           |
| Banksia integrifolia                | Yellow Banksia            | 9 x 4m                    |
| Lagerstroemia indica 'Natchez'      | Crepe Myrtle              | 6 x 4m                    |
| Nyssa sylvatica                     | Tupelo                    | 11 x 6m                   |
| Parrotia persica                    | Persian Ironwood          | 7 x 5m                    |
| Shrubs, Grasses                     |                           |                           |
| Anigozanthos flavidus               | Kangaroo Paw              | 1 x lm                    |
| Correa alba                         | White Correa              | 1 x 1m                    |
| Craspedia glauca                    | Common Billy Buttons      | $0.4 \times 0.4 \text{m}$ |
| Deschampsia cespitosa               | Tufted Hair Grass         | 0.7 x 0.5m                |
| Dichelachne crinita                 | Long Hair Plume Grass     | 0.8 x 0.3m                |
| Diplarrena moraea                   | White Flag Iris           | 0.5 x 0.7m                |
| Ficinia nodosa                      | Knobby Club Rush          | 1 x 0.8m                  |
| Lasiopetalum macrophyllum           | Shrubby Velvet Bush       | 1 x 0.8m                  |
| Lomatia tinctoria                   | Guitar Plant              | 1.5 x lm                  |
| Miscanthus sinensis 'Gracillimus'   | Chinese Silver Grass      | 1.2 x 1.5m                |
| Poa poiformis                       | Coastal Tussock Grass     | 1 x 0.8m                  |
| Westringia fruticosa 'Grey Box'     | Grey box Coastal Rosemary | 0.8 × 0.8m                |
| Groundcovers + Climbers             |                           |                           |
| Casuarina glauca 'Cousin It'        | Cousin It                 | 0.2 x 1m                  |
| Correa alba prostrate 'Silver Star' | Silver Star Correa        | 0.2 x 0.6m                |
| Disphyma crassifolium               | Rounded Noon Flower       | 0.1 × 0.8m                |
| Hardenbergia violaceae 'White Out'  | White Happy Wanderer      | Climbing                  |
| Kunzea ambigua                      | Sweet Prostrate Kunzea    | 1 x 2m                    |
| Viola hederacea                     | Native Violet             | 0.1 x 0.4m                |
| Xerochrysum subundulatum            | Alpine Everlasting        | 0.3 x 0.8m                |

## **Example Planting Palette**