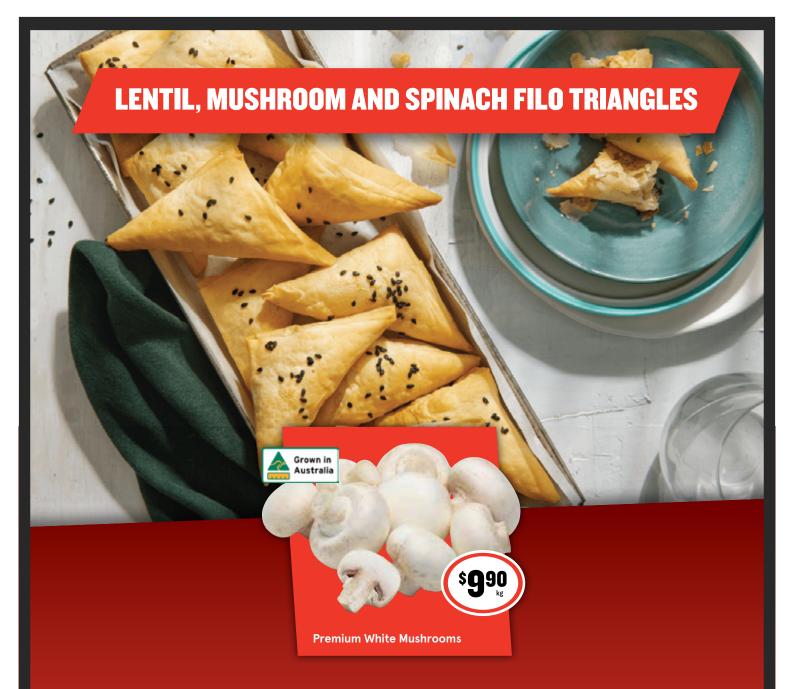

## Ingredients

- · 1/2 onion, chopped
- · 2 garlic cloves, crushed
- · 400g canned lentils, drained and rinsed
- · 2 cups baby spinach
- $\cdot$  3 cups mushrooms, chopped
- · 160g feta, crumbled
- · I egg
- · 375g frozen filo pastry
- · sesame seeds for garnish

### What to do

- I. Preheat the oven to 180C.
- 2. Heat a drizzle of olive oil in a frypan over medium heat. Saute onions until translucent then add the garlic, lentils, spinach and mushrooms. Cook for 6-7 minutes or until excess water has evaporated. Take off heat, and cool.
- 3. Add the feta and egg to the cooled vegetables. Mix to combine.
- 4. Taking 2 sheets of filo at a time, brush both sheets with olive oil.
- 5. Cut sheets into 4, lengthwise. Place a spoonful of filling at one end and fold the corner over diagonally. Continue folding until you reach the end of the filo maintaining the triangle shape. Repeat with the remaining filo and lentil filling.
- 6. Bake for 15-20 minutes or until triangles are crispy and golden.