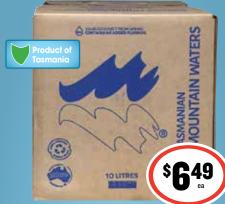

#### — DRINKS, SNACKS & TASMANIAN *Favourites* —

Tasmanian Mountain Spring Water 10L 65¢ per 1L

**Duck River Butter Pat 500g** \$1.20 per 100g

Coca-Cola/Fanta/ Sprite Soft Drink Cans 24x375mL \$2.28 per 1L