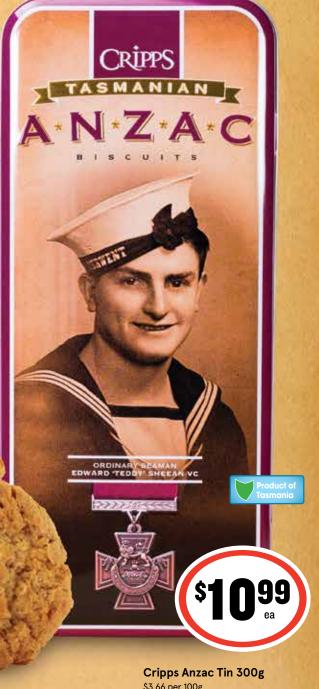

On 1 December 1942, in the Arafura Sea en route to Timor the HMAS Armidale was attacked three times by Japanese bombers, fighters and a float plane. The Armidale was hit twice by torpedoes and the order was given to abandon the sinking ship.

The aircraft returned to machine gun survivors in the water. Teddy Sheean, although twice wounded, stayed at his post at the aft Oerlikon gun and began firing at the aircraft, bringing down one and damaging two others. He was still firing when the ship sank, drowning him.