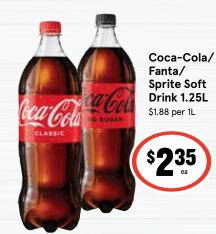

#### — DRINKS, SNACKS & TASMANIAN *Favourites* —

Tasmanian Mountain Spring Water 10L 65¢ per 1L

**Duck River Butter Pat 500g** \$1.20 per 100g

Coca-Cola/Fanta/ Sprite Soft Drink Cans 24x375mL \$2.28 per 1L