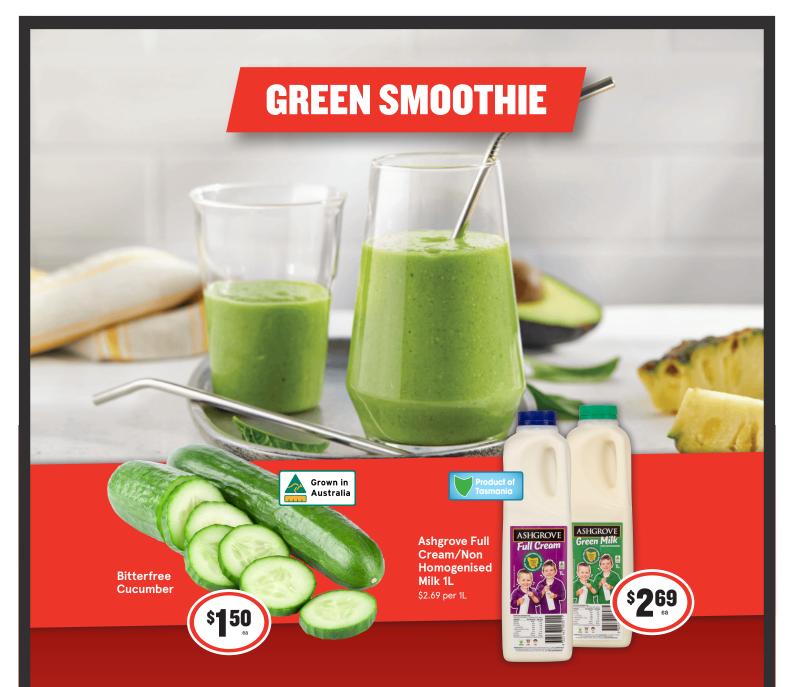

# **Ingredients**

- · I/2 cup avocado
- · I tbsp chia seeds
- $\cdot$  1/2 cup spinach or kale
- · 1/2 cup lettuce, chopped
- $\cdot$  1/2 cucumber, chopped
- · 1/2 cup honeydew, cubed
- · 1/2 cup frozen pineapple
- · I cup milk of your choice

## What to do

Simply add all of the ingredients into a blender, blend until you have a smooth consistency, and enjoy!