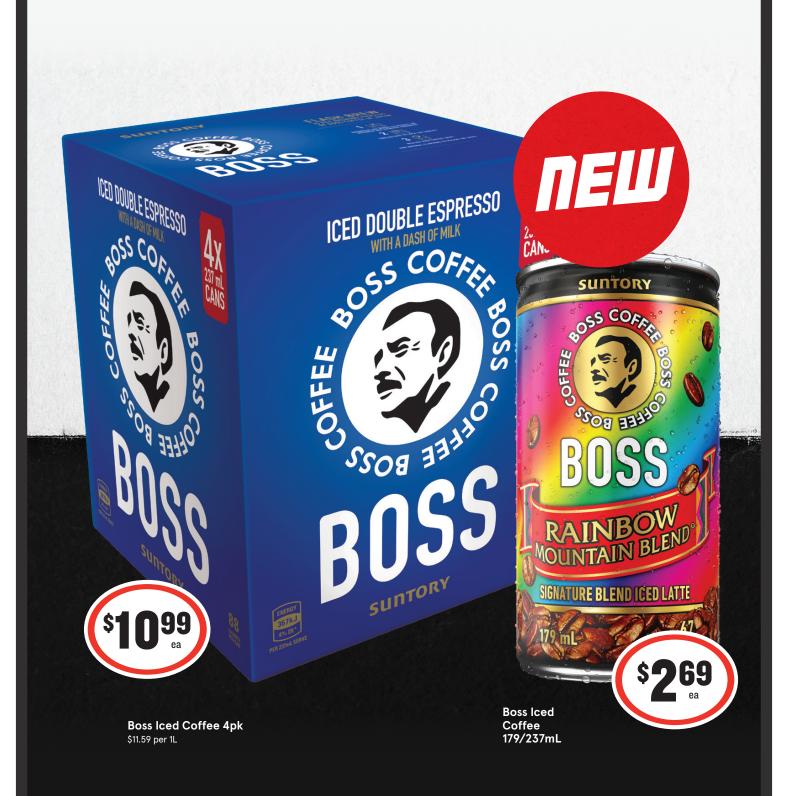

#### — HOME, BEAUTY & Pet—

Coca-Cola 30x375mL \$2.27 per 1L

Boss Iced Coffee 179/237mL

Pascall/The Natural Confectionery Bags 120-280g

Smith's Potato Chips/ Doritos Corn Chips 130-175g

Arnott's Shapes/Savoy/Jatz 130-250g