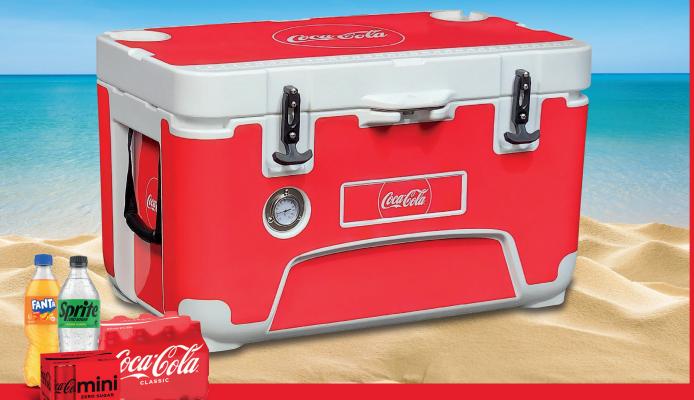

# ENTER FOR YOUR CHANCE. Coca Cola COOLER

#### BUY

any eligible Coca-Cola 600mL, 1.25L, 2L or **Multi-pack varieties** 

**SCAN** the QR code

#### ENTER

for your chance to win

Varieties include: