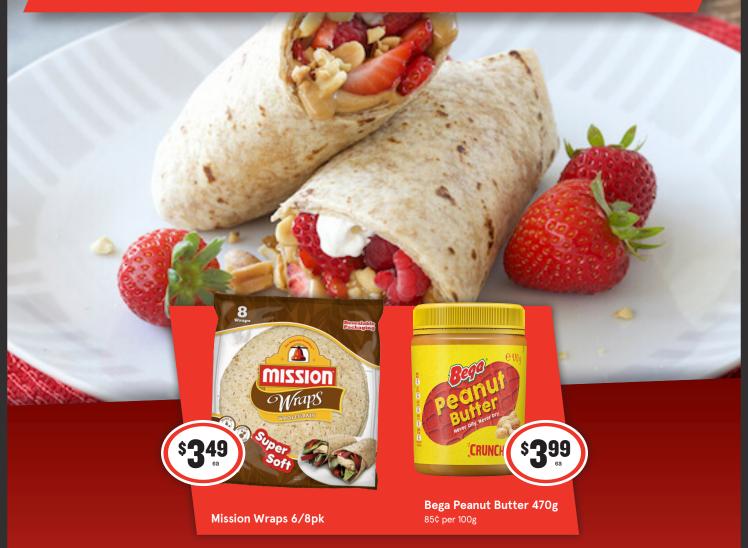

## **PEANUT BUTTER AND STRAWBERRY WRAPS**

## Ingredients

- · 2 Mission Wholegrain Wraps
- · 6 Tbsp Bega Crunchy Peanut Butter
- · 6 Tbsp Strawberry cream cheese
- 40 Thin strawberry slices (stems removed)

# What to do

- Over one wrap, spread 3 Tbsp peanut butter and 3 Tbsp cream cheese.
  Place 20 slices of strawberries over cream cheese, leaving one side without 3 inches of berries.
- 3. Starting on side with berries (opposite side without berries), roll up and cut in half. Repeat with remaining wrap and ingredients; serve immediately