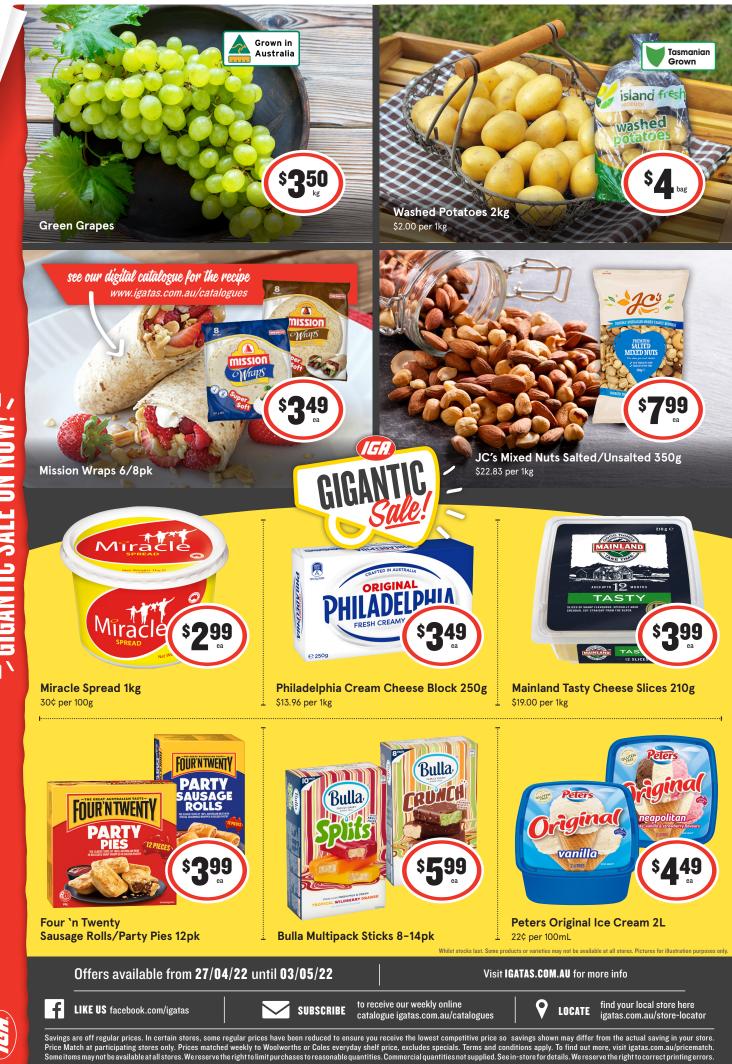

EGIGANTIC SALE ON NOW! €



### – DRINKS, TREATS & Pet–





Pepsi Max Canned Soft Drinks 375mL 24pk \$1.61 per 1L

į.,



Coca-Cola/Lift/ Fanta/Sprite 375mL 10pk \$2.26 per 1L



Mount Franklin Spring Water 500mL 20pk 90¢ per 1L



Cadbury Mini Fingers/Freddo 116/139g



Cadbury Roses Boxed Chocolates 225g \$2.66 per 100g



Smith's Potato Chips/ Doritos Corn Chips 130-175g



Pedigree Canned Dog Food 1.2kg 31¢ per 100g



**My Dog Tray 100g** \$1.25 per 100g



Whiskas Dry Cat Food 800g 54¢ per 100g

### - PANTRY & Home -







→ GIGANTIC SALE ON NOW! ←

## **PEANUT BUTTER AND STRAWBERRY WRAPS**



## Ingredients

- · 2 Mission Wholegrain Wraps
- · 6 Tbsp Bega Crunchy Peanut Butter
- · 6 Tbsp Strawberry cream cheese
- 40 Thin strawberry slices (stems removed)

# What to do

- Over one wrap, spread 3 Tbsp peanut butter and 3 Tbsp cream cheese.
  Place 20 slices of strawberries over cream cheese, leaving one side without 3 inches of berries.
- 3. Starting on side with berries (opposite side without berries), roll up and cut in half. Repeat with remaining wrap and ingredients; serve immediately

IGA WHERE THE *locals* matter

Visit IGATAS.COM.AU for more info