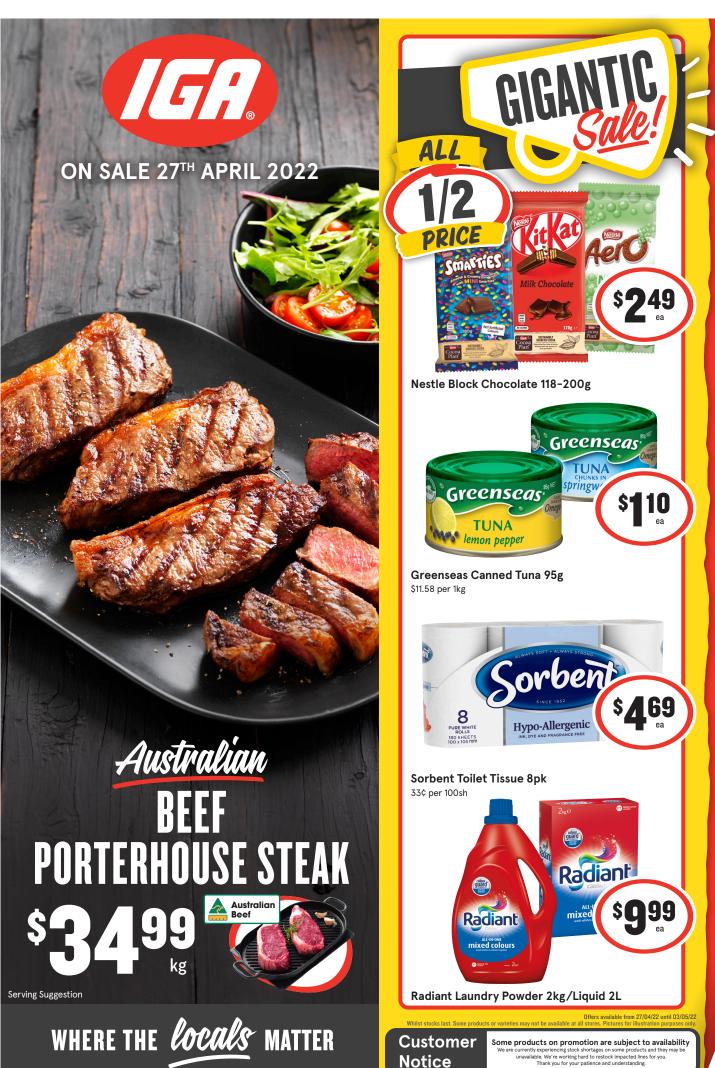

### – DRINKS, TREATS & Pet–

Pepsi Max Canned Soft Drinks 375mL 24pk \$1.61 per 1L

į.,

Coca-Cola/Lift/ Fanta/Sprite 375mL 10pk \$2.26 per 1L

Mount Franklin Spring Water 500mL 20pk 90¢ per 1L

Cadbury Mini Fingers/Freddo 116/139g

Cadbury Roses Boxed Chocolates 225g \$2.66 per 100g

Smith's Potato Chips/ Doritos Corn Chips 130-175g

Pedigree Canned Dog Food 1.2kg 31¢ per 100g

**My Dog Tray 100g** \$1.25 per 100g

Whiskas Dry Cat Food 800g 54¢ per 100g