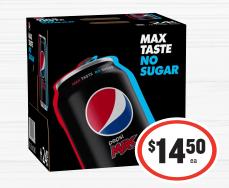

### – DRINKS, TREATS & Pet–

Pepsi Max Canned Soft Drinks 375mL 24pk \$1.61 per 1L

į.,

Coca-Cola/Lift/ Fanta/Sprite 375mL 10pk \$2.26 per 1L

Mount Franklin Spring Water 500mL 20pk 90¢ per 1L

Cadbury Mini Fingers/Freddo 116/139g