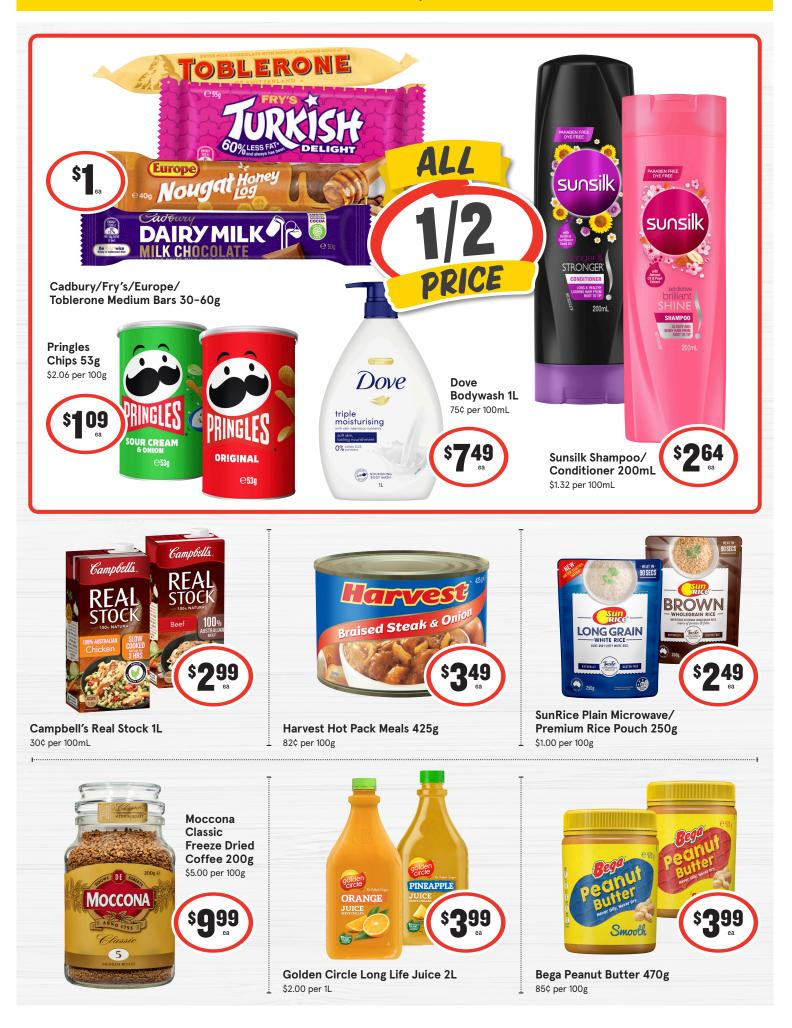

### – DRINKS, TREATS & Pet–

Pepsi Max Canned Soft Drinks 375mL 24pk \$1.61 per 1L

į.,

Coca-Cola/Lift/ Fanta/Sprite 375mL 10pk \$2.26 per 1L

Mount Franklin Spring Water 500mL 20pk 90¢ per 1L

Cadbury Mini Fingers/Freddo 116/139g

Cadbury Roses Boxed Chocolates 225g \$2.66 per 100g

Smith's Potato Chips/ Doritos Corn Chips 130-175g

Pedigree Canned Dog Food 1.2kg 31¢ per 100g

**My Dog Tray 100g** \$1.25 per 100g

Whiskas Dry Cat Food 800g 54¢ per 100g