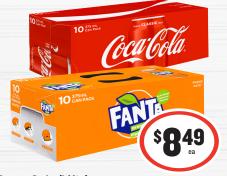

### – DRINKS, TREATS & Pet–

Pepsi Max Canned Soft Drinks 375mL 24pk \$1.61 per 1L

į.,

Coca-Cola/Lift/ Fanta/Sprite 375mL 10pk \$2.26 per 1L

Mount Franklin Spring Water 500mL 20pk 90¢ per 1L

Cadbury Mini Fingers/Freddo 116/139g