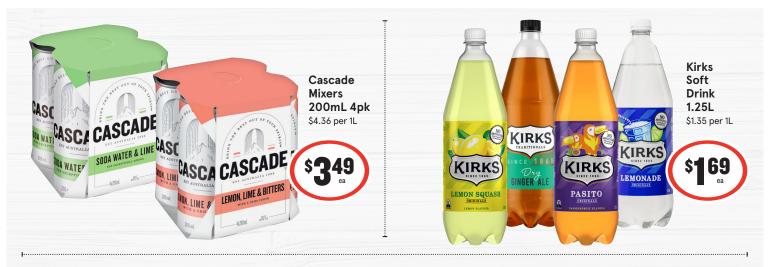

### – DRINKS, TREATS & Pet–

Pepsi Max Canned Soft Drinks 375mL 24pk \$1.61 per 1L

į.,

Coca-Cola/Lift/ Fanta/Sprite 375mL 10pk \$2.26 per 1L

Mount Franklin Spring Water 500mL 20pk 90¢ per 1L

Cadbury Mini Fingers/Freddo 116/139g