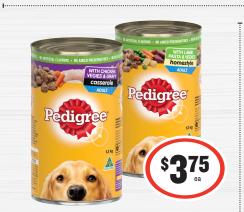

Cadbury Roses Boxed Chocolates 225g \$2.66 per 100g

Smith's Potato Chips/ Doritos Corn Chips 130-175g

Pedigree Canned Dog Food 1.2kg 31¢ per 100g

**My Dog Tray 100g** \$1.25 per 100g

Whiskas Dry Cat Food 800g 54¢ per 100g