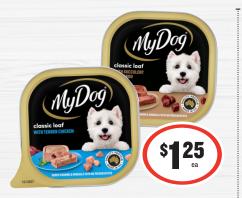

Cadbury Roses Boxed Chocolates 225g \$2.66 per 100g

Smith's Potato Chips/ Doritos Corn Chips 130-175g

Pedigree Canned Dog Food 1.2kg 31¢ per 100g

**My Dog Tray 100g** \$1.25 per 100g

Whiskas Dry Cat Food 800g 54¢ per 100g