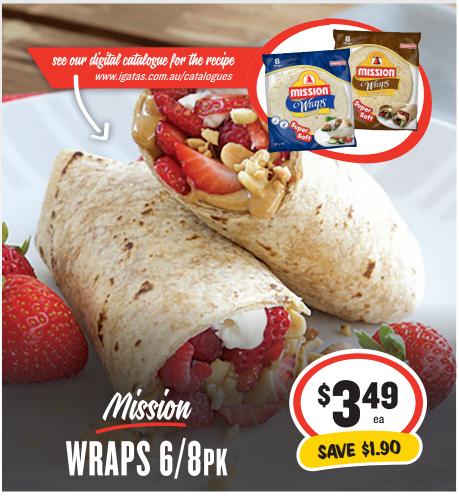

# Ingredients

- · 2 Mission Wholegrain Wraps
- · 6 Tbsp Bega Crunchy Peanut Butter
- · 6 Tbsp Strawberry cream cheese
- · 40 Thin strawberry slices (stems removed)

## What to do

- 1. Over one wrap, spread 3 Tbsp peanut butter and 3 Tbsp cream cheese.
- 2. Place 20 slices of strawberries over cream cheese, leaving one side without 3 inches of berries.
- 3. Starting on side with berries (opposite side without berries), roll up and cut in half. Repeat with remaining wrap and ingredients; serve immediately