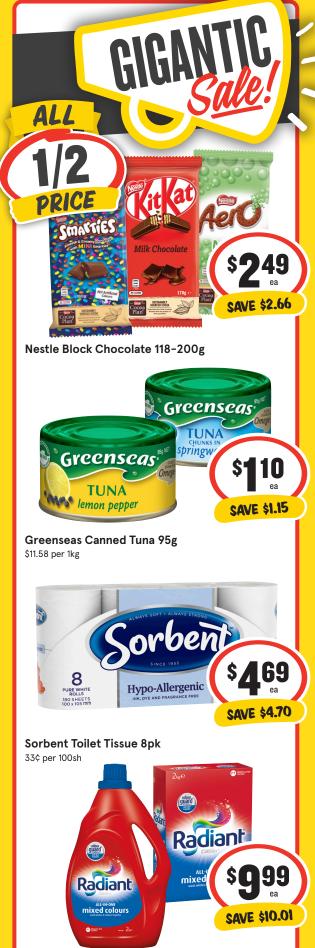

all stores. Pictures for illustration purposes only

Customer Notice Some products on promotion are subject to availability
We are currently experiencing stock shortages on some products and they may be
unavailable. We're working hard to restock impacted lines for you.
Thank you for your patience and understanding.

Radiant Laundry Powder 2kg/Liquid 2L



#### — FRESH MEAT & Produce —









Nichols Six Legged Chicken





Scottsdale Pork Mince 500g \$13.98 per 1kg





Scottsdale Mini Boneless Pork Scotch Roast







## - DELICIOUS DELI & Bakery -















47¢ per 100g







\$249 SAVE \$1.06







## - SNACK & DRINK Favourites -







Pepsi Max Canned Soft Drinks 375mL 24pk \$1.61 per 1L



Mount Franklin Spring Water 500mL 20pk 90¢ per 1L



Coca-Cola/Lift/Fanta/Sprite 375