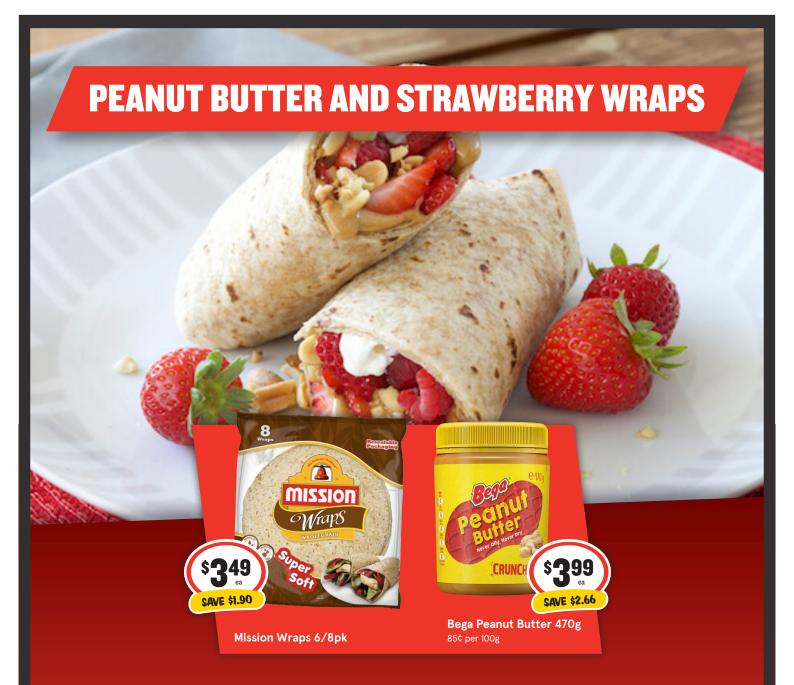

# Ingredients

- · 2 Mission Wholegrain Wraps
- · 6 Tbsp Bega Crunchy Peanut Butter
- · 6 Tbsp Strawberry cream cheese
- · 40 Thin strawberry slices (stems removed)

## What to do

- 1. Over one wrap, spread 3 Tbsp peanut butter and 3 Tbsp cream cheese.
- 2. Place 20 slices of strawberries over cream cheese, leaving one side without 3 inches of berries.
- 3. Starting on side with berries (opposite side without berries), roll up and cut in half. Repeat with remaining wrap and ingredients; serve immediately