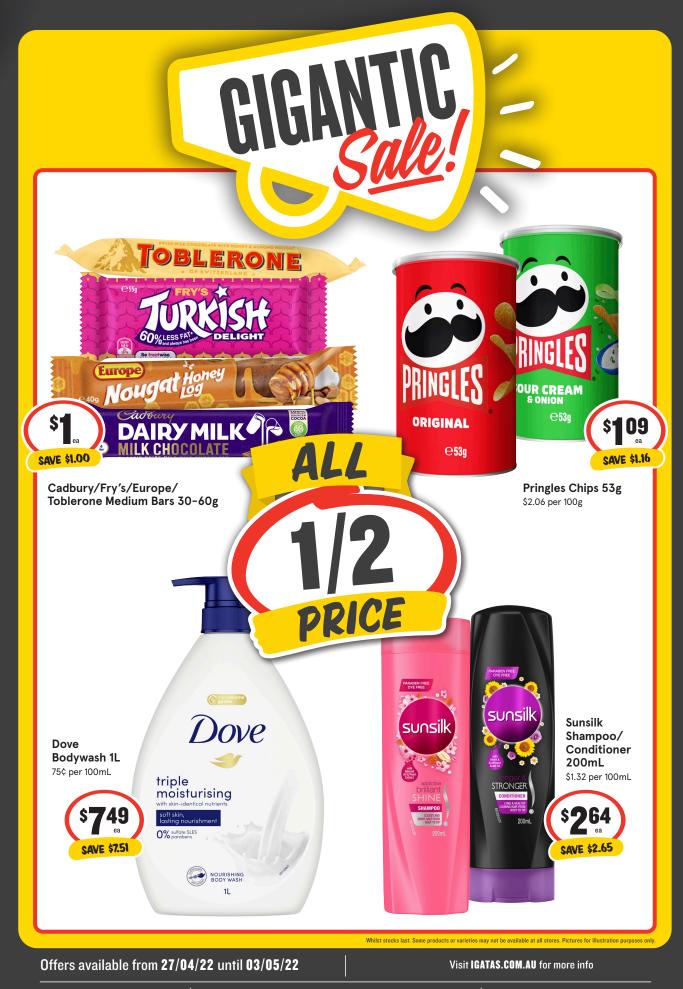

Radiant Laundry Powder 2kg/Liquid 2L

Cadbury Share Pack 144-180g

Allen's Soothers/
Butter Menthol/Anticol 10pk
15¢ per 1ea

Cadbury Mini Fingers/Freddo 116/139g

Arnott's Obsessions/
Deluxe Tim Tam Biscuits 115-175g

Smith's Potato Chips/ Doritos Corn Chips 130-175g

Bega Peanut Butter 470g

85¢ per 100g

SunRice Plain Microwave/ Premium Rice Pouch 250g

\$1.00 per 100g

Golden Circle Long Life Juice 2L \$2.00 per 1L