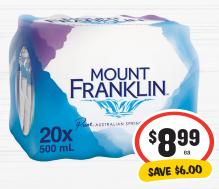

## - SNACK & DRINK Favourites -

Pepsi Max Canned Soft Drinks 375mL 24pk \$1.61 per 1L

Mount Franklin Spring Water 500mL 20pk 90¢ per 1L

Coca-Cola/Lift/Fanta/Sprite 375mL 10pk \$2.26 per 1L

Cadbury Roses Boxed Chocolates 225g \$2.66 per 100g