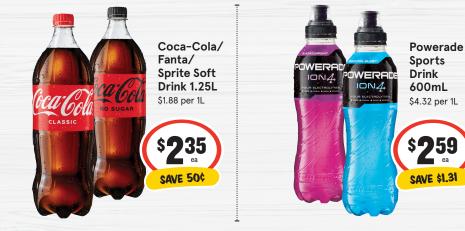

Red Bull Energy Drink 4x250mL \$7.99 per 1L

Cottee's Cordial Syrup Double Concentrate 1L \$4.49 per 1L

Coca-Cola 30x375mL \$2.18 per 1L