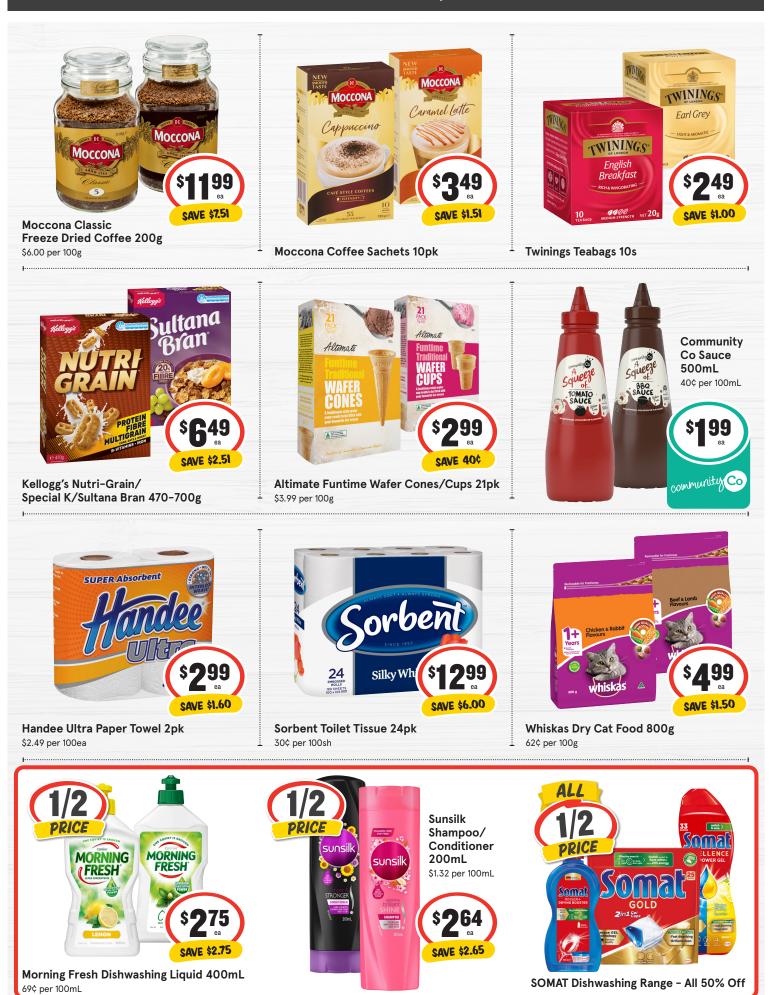

### – TREATS, SNACKS & Drinks –

Natural Chip Company/Samboy Potato Chips/CC's Corn Chips 110/175g

١.

J .....

Arnott's Multipacks 7/8pk (excl. Wagon Wheels)

Allen's Jelly/ Mint Confectionery Range 150-200g

Skittles Confectionery 160-200g