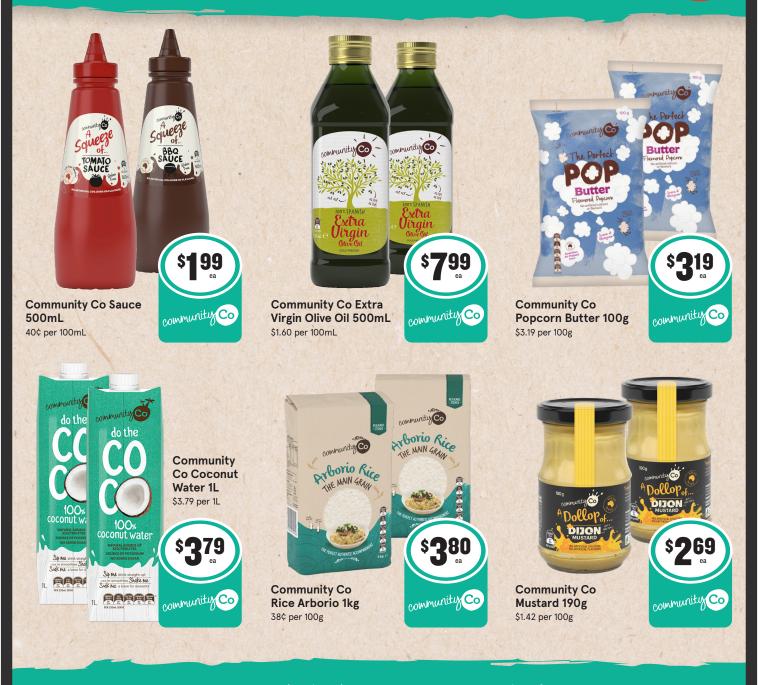

### – TREATS, SNACKS & Drinks –





Natural Chip Company/Samboy Potato Chips/CC's Corn Chips 110/175g

١.

J .....



Arnott's Multipacks 7/8pk (excl. Wagon Wheels)



Allen's Jelly/ Mint Confectionery Range 150-200g



Skittles Confectionery 160-200g



Red Bull Energy Drink 4x250mL \$7.99 per 1L



Cottee's Cordial Syrup Double Concentrate 1L \$4.49 per 1L



Coca-Cola 30x375mL \$2.18 per 1L



## – PANTRY, HOME & Pet –









#### JOIN US IN GIVING BACK TO YOUR LOCAL COMMUNITY

### Now available at **(IGR)**



Visit www.communityco.com.au/giveback/ to see how your purchase can benefit your community.

WHERE THE *locals* matter

IGA.

Visit IGATAS.COM.AU for more info

# **GINGER BEER & PINEAPPLE SUMMER PUNCH**



- · 750mL ginger beer
- · 4 tbsp lime juice
- · 2 tbsp light brown sugar
- · 3 cups pineapple juice
- · 1 bunch mint leaves, picked
- $\cdot$  extra lime slices for garnish

## What to do

- 1. Pour all the pineapple juice in the serving jug.
- 2. Stir in sugar, lime juice and ginger beer.

\$149

SAVE \$1.66

- 3. Add lime slices, pineapple cubes and mint.
- 4. Serve in glasses with ice.

Bundaberg Ginger Beer 375mL

\$3.97 per 1L



WHERE THE *locals* MATTER

PRICE

Visit IGATAS.COM.AU for more info