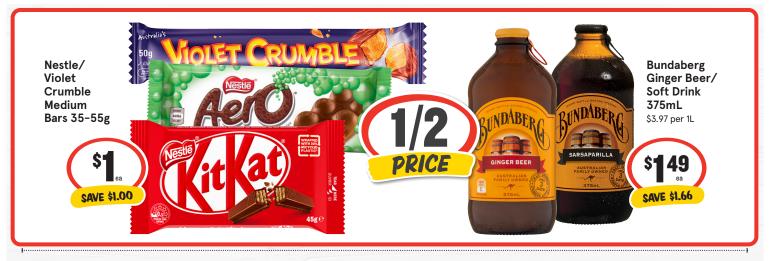

Bundaberg Ginger Beer 375mL

\$3.97 per 1L

WHERE THE *locals* MATTER

PRICE

Visit IGATAS.COM.AU for more info