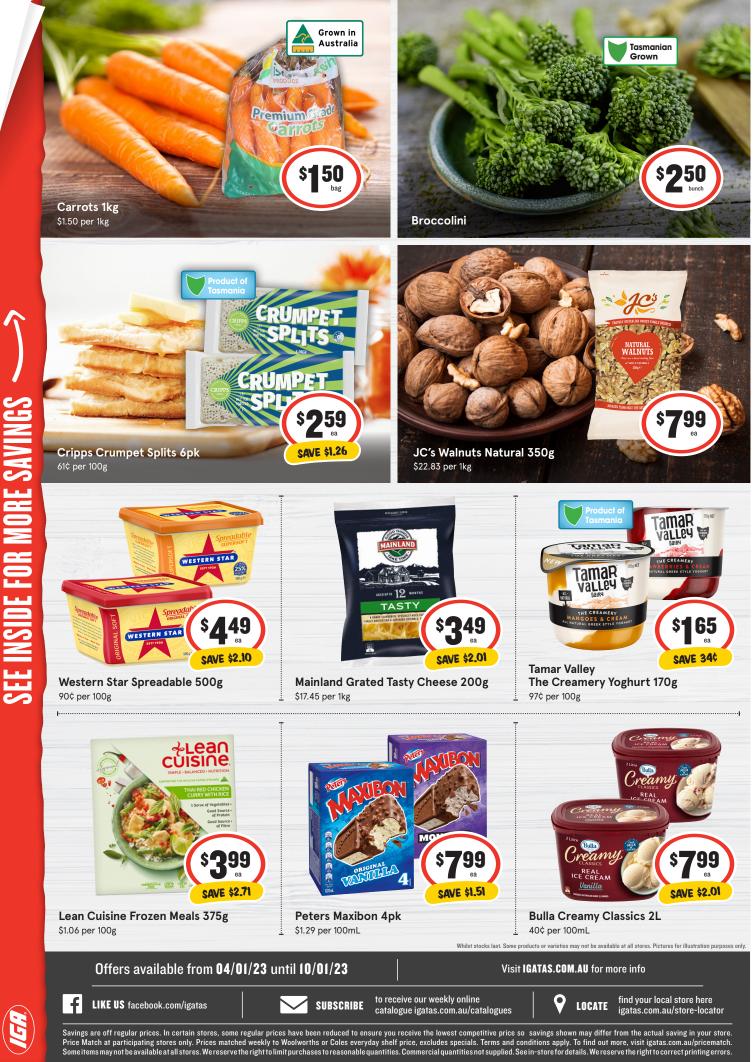

### – TREATS, SNACKS & Drinks –





Natural Chip Company/Samboy Potato Chips/CC's Corn Chips 110/175g

١.

J .....



Arnott's Multipacks 7/8pk (excl. Wagon Wheels)



Allen's Jelly/ Mint Confectionery Range 150-200g



Skittles Confectionery 160-200g



Red Bull Energy Drink 4x250mL \$7.99 per 1L



Cottee's Cordial Syrup Double Concentrate 1L \$4.49 per 1L



Coca-Cola 30x375mL \$2.18 per 1L



## – PANTRY, HOME & Pet –









#### JOIN US IN GIVING BACK TO YOUR LOCAL COMMUNITY

### Now available at **(IGR)**



Visit www.communityco.com.au/giveback/ to see how your purchase can benefit your community.

WHERE THE *locals* matter

IGA.

Visit IGATAS.COM.AU for more info

# **GINGER BEER & PINEAPPLE SUMMER PUNCH**



- · 750mL ginger beer
- · 4 tbsp lime juice
- · 2 tbsp light brown sugar
- · 3 cups pineapple juice
- · 1 bunch mint leaves, picked
- $\cdot$  extra lime slices for garnish

## What to do

- 1. Pour all the pineapple juice in the serving jug.
- 2. Stir in sugar, lime juice and ginger beer.

\$149

SAVE \$1.66

- 3. Add lime slices, pineapple cubes and mint.
- 4. Serve in glasses with ice.

Bundaberg Ginger Beer 375mL

\$3.97 per 1L



WHERE THE *locals* MATTER

PRICE

Visit IGATAS.COM.AU for more