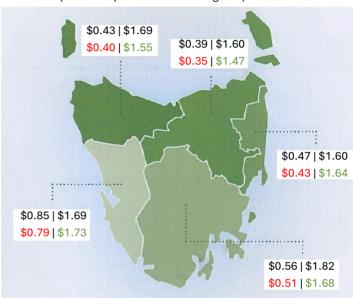

## **Transport**

Due to increasing costs the current Transport Carton rate will be increased by 8.90% effective 28 October 2024. Shown below are the updated rates, in black:

#### **Transport Rates**

(Base rate per carton excluding GST)

Effective 28th October 2024

Ambient
Temp Controlled

Please note: The fuel surcharge has been built into the rates and will no longer be adjusted each month unless there is a significant change, in which case this will be communicated.

Transport rate subject to annual review.

King & Flinders Island exclude shipping costs.