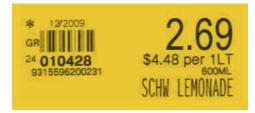

#### The store shelf ticket/label contains the following information:

| Field Value/Format | Field Definition                                                                                                                                        |
|--------------------|---------------------------------------------------------------------------------------------------------------------------------------------------------|
| *                  | GST applicable indicator ("blank" if no GST applies)                                                                                                    |
| 12/2009            | Month / Year of shelf ticket / label generation                                                                                                         |
| GR                 | Grocery Warehouse (FZ = Frozen/Chilled warehouse or MC = Metcash warehouse, ND – Direct product)                                                        |
| Bar Code           | Bar code used to scan the product for ordering, stocktaking or new ticket / label request purposes                                                      |
| 2.69               | Retail Price                                                                                                                                            |
| 24                 | Carton quantity - also referred to as retail quantity per unit (RQPU)                                                                                   |
| 010428             | Product number                                                                                                                                          |
| \$4.48 per 1LT     | Unit Pricing (Comparative Pricing) Value - displays the price of goods per unit of measure                                                              |
| 9315596200231      | APN number (if multiple APN's exist for the same product then the APN will be shown as 99999999999)                                                     |
| "blank"            | "blank" for a normal product (*DIR* = direct product,<br>*TRN* = turn-in product) – this would print on the left of<br>the retail size where applicable |
| 600ML              | Retail size and unit of measure                                                                                                                         |
| SCHW LEMONADE      | Product description                                                                                                                                     |