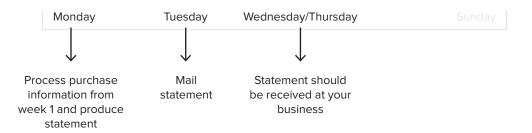

#### PAYMENT SCHEDULE UNDER THE DIRECT DEBIT SYSTEM

(14 Day Account)

# Week 1

#### Week of Purchase:

· This will be Monday through to Sunday.

### Week

#### Statement:

- The statement is produced on Monday of Week 2 and includes all goods purchased in Week 1.
- The statement is emailed/posted every Monday/Tuesday.
- The amount shown in the current column will be the value of goods purchased in Week 1.

#### Week

#### **Payment:**

• Payment for goods purchased in Week 1 will be made on Friday in Week 3.