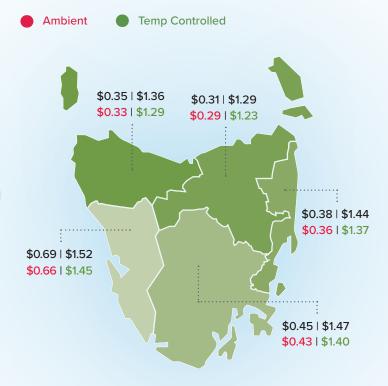

#### **TasRDC - Transport Rates**

Base rate per carton excluding fuel surcharge and GST.

These Rates are effective 30th October 2023 and will be reviewed annually.

King & Flinders Island exclude shipping costs.